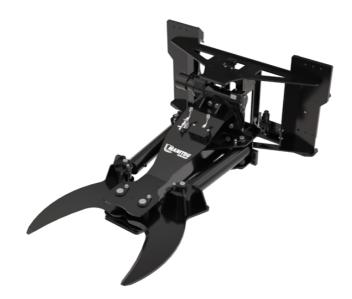

## PRUNING CLIPPER (COMPACT MACHINES)

**Customer benefits** 

**Technical characteristics** 

MANITO ATTACHMENTS

## PRUNING CLIPPER (COMPACT MACHINES) Created on May 1, 2024 at 12:06:33 PM UTC

| Technical characteristics          |     | PRC 1500 / 180 R |
|------------------------------------|-----|------------------|
| Distance to center of gravity (mm) |     | 494              |
| Weight                             |     |                  |
| Overall weight (kg)                |     | 300              |
| Weight and dimensions              |     |                  |
| Overall height (mm)                | h17 | 650              |
| Overall length (mm)                | 11  | 1545             |
| Width (mm)                         |     | 1200             |
| Diameter maximum (mm)              |     | 150              |
| Working Parameters                 |     |                  |
| Machine Equipment                  |     |                  |