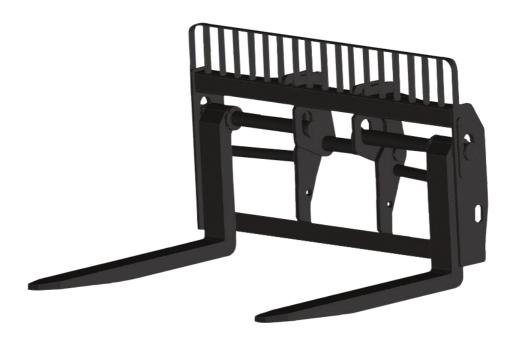

## **FLOATING FORKS CARRIAGE**

## **Customer benefits**

- Carriage adapted to uneven ground.
- Pin-type forks + side leveling = very easy pallet collection in all conditions
- Must-have on construction yards.

## **Technical characteristics**

- Pin-type forks with side-movement lock.
- Forks mounted on a mobile bar with leveling function.
- Welded load backrest (MT, MLT) / bolted backrest (MRT, MHT).
- Note: road circulation kit mandatory in Italy. Contact your dealer.
- Note: road circulation kit mandatory in Germany on MRT Vision/ Vision+. Contact your dealer.