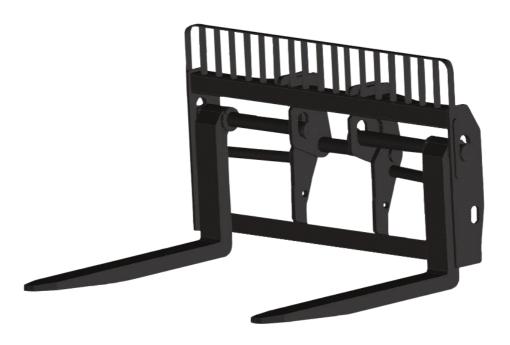

## **FLOATING FORKS CARRIAGE**

- Carriage adapted to uneven ground.

- Pin-type forks + side leveling = very easy pallet collection in all conditions

- Must-have on construction yards.

- Pin-type forks with side-movement lock.
- Forks mounted on a mobile bar with leveling function.
- Welded load backrest (MT, MLT) / bolted backrest (MRT, MHT).
- Note: road circulation kit mandatory in Italy. Contact your dealer.
- Note: road circulation kit mandatory in Germany on MRT Vision/ Vision+. Contact your dealer.