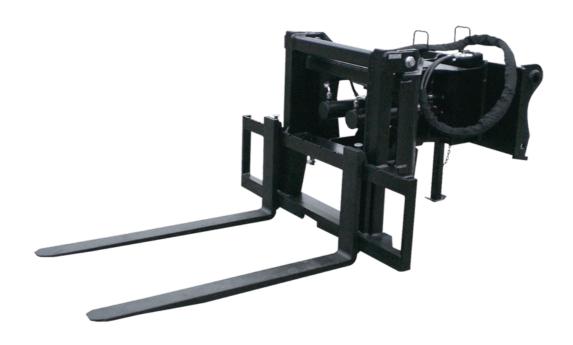

# TILTING & SLEWING FORKS CARRIAGE

#### 諸元

- FEM cat forks. 2.
- 90°/90° hydraulic rotation.
- Use of reliable Manitou components.
- Rotation with 2 cylinders for more precision.
- Straight and turned capacity 1500 kg / 3308 lb.
- Note: Road circulation kit mandatory in Italy. Contact your dealer

## お客様のメリット

- Easier handling of long loads in constrained spaces.
- Reduced machine movements and manoeuvres less fuel consumption.
- Recommended for the placement of sandwich panels on roofs (in combination with the cavage of the machine's carriage).

### TILTING & SLEWING FORKS CARRIAGE 作成 2025年9月14日 22:55 UTC

| 諸元              |     | PFB 90° (a) PFB 90° (b)                                                                                                                                                                                                                                                                                                                                                                                                                                                                                                                                                                                                                                                                                                                                                                                                                                                                                                                                                                                                                                                                                                                                                                                                                                                                                                                                                                                                                                                                                                                                                                                                                                                                                                                                                                                                                                                                                                                                                                                                                                                                                                             |          |  |  |
|-----------------|-----|-------------------------------------------------------------------------------------------------------------------------------------------------------------------------------------------------------------------------------------------------------------------------------------------------------------------------------------------------------------------------------------------------------------------------------------------------------------------------------------------------------------------------------------------------------------------------------------------------------------------------------------------------------------------------------------------------------------------------------------------------------------------------------------------------------------------------------------------------------------------------------------------------------------------------------------------------------------------------------------------------------------------------------------------------------------------------------------------------------------------------------------------------------------------------------------------------------------------------------------------------------------------------------------------------------------------------------------------------------------------------------------------------------------------------------------------------------------------------------------------------------------------------------------------------------------------------------------------------------------------------------------------------------------------------------------------------------------------------------------------------------------------------------------------------------------------------------------------------------------------------------------------------------------------------------------------------------------------------------------------------------------------------------------------------------------------------------------------------------------------------------------|----------|--|--|
| 重心位置までの距離 (mm)  |     |                                                                                                                                                                                                                                                                                                                                                                                                                                                                                                                                                                                                                                                                                                                                                                                                                                                                                                                                                                                                                                                                                                                                                                                                                                                                                                                                                                                                                                                                                                                                                                                                                                                                                                                                                                                                                                                                                                                                                                                                                                                                                                                                     | 755      |  |  |
| キャパシティー         |     |                                                                                                                                                                                                                                                                                                                                                                                                                                                                                                                                                                                                                                                                                                                                                                                                                                                                                                                                                                                                                                                                                                                                                                                                                                                                                                                                                                                                                                                                                                                                                                                                                                                                                                                                                                                                                                                                                                                                                                                                                                                                                                                                     |          |  |  |
| 諸元 (kg)         |     | 1000                                                                                                                                                                                                                                                                                                                                                                                                                                                                                                                                                                                                                                                                                                                                                                                                                                                                                                                                                                                                                                                                                                                                                                                                                                                                                                                                                                                                                                                                                                                                                                                                                                                                                                                                                                                                                                                                                                                                                                                                                                                                                                                                | 1500     |  |  |
| 重量              |     |                                                                                                                                                                                                                                                                                                                                                                                                                                                                                                                                                                                                                                                                                                                                                                                                                                                                                                                                                                                                                                                                                                                                                                                                                                                                                                                                                                                                                                                                                                                                                                                                                                                                                                                                                                                                                                                                                                                                                                                                                                                                                                                                     |          |  |  |
| 重量 (kg)         |     | 631                                                                                                                                                                                                                                                                                                                                                                                                                                                                                                                                                                                                                                                                                                                                                                                                                                                                                                                                                                                                                                                                                                                                                                                                                                                                                                                                                                                                                                                                                                                                                                                                                                                                                                                                                                                                                                                                                                                                                                                                                                                                                                                                 | 662      |  |  |
| 仕様              |     |                                                                                                                                                                                                                                                                                                                                                                                                                                                                                                                                                                                                                                                                                                                                                                                                                                                                                                                                                                                                                                                                                                                                                                                                                                                                                                                                                                                                                                                                                                                                                                                                                                                                                                                                                                                                                                                                                                                                                                                                                                                                                                                                     |          |  |  |
| 全高 (mm)         | h17 |                                                                                                                                                                                                                                                                                                                                                                                                                                                                                                                                                                                                                                                                                                                                                                                                                                                                                                                                                                                                                                                                                                                                                                                                                                                                                                                                                                                                                                                                                                                                                                                                                                                                                                                                                                                                                                                                                                                                                                                                                                                                                                                                     | 1008     |  |  |
| 全長 (mm)         | I1  | •                                                                                                                                                                                                                                                                                                                                                                                                                                                                                                                                                                                                                                                                                                                                                                                                                                                                                                                                                                                                                                                                                                                                                                                                                                                                                                                                                                                                                                                                                                                                                                                                                                                                                                                                                                                                                                                                                                                                                                                                                                                                                                                                   | 2432     |  |  |
| 幅 (mm)          |     | 1360                                                                                                                                                                                                                                                                                                                                                                                                                                                                                                                                                                                                                                                                                                                                                                                                                                                                                                                                                                                                                                                                                                                                                                                                                                                                                                                                                                                                                                                                                                                                                                                                                                                                                                                                                                                                                                                                                                                                                                                                                                                                                                                                | 1360     |  |  |
| ワーキング パラメーター    |     |                                                                                                                                                                                                                                                                                                                                                                                                                                                                                                                                                                                                                                                                                                                                                                                                                                                                                                                                                                                                                                                                                                                                                                                                                                                                                                                                                                                                                                                                                                                                                                                                                                                                                                                                                                                                                                                                                                                                                                                                                                                                                                                                     |          |  |  |
| 機械設備            |     | <b>\begin{align*} \begin{align*} \beg</b> | <b> </b> |  |  |
| 使用可能なフォークの寸法    |     |                                                                                                                                                                                                                                                                                                                                                                                                                                                                                                                                                                                                                                                                                                                                                                                                                                                                                                                                                                                                                                                                                                                                                                                                                                                                                                                                                                                                                                                                                                                                                                                                                                                                                                                                                                                                                                                                                                                                                                                                                                                                                                                                     |          |  |  |
| 100 x 45 x 1200 |     |                                                                                                                                                                                                                                                                                                                                                                                                                                                                                                                                                                                                                                                                                                                                                                                                                                                                                                                                                                                                                                                                                                                                                                                                                                                                                                                                                                                                                                                                                                                                                                                                                                                                                                                                                                                                                                                                                                                                                                                                                                                                                                                                     | 923348   |  |  |