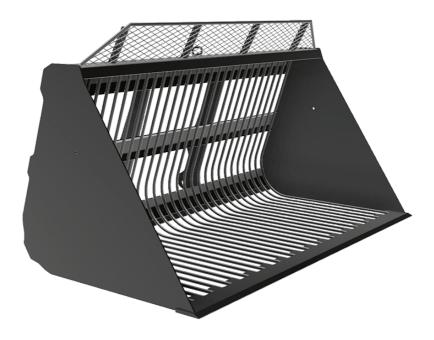

## **Customer benefits**

- Perfectly adapted to the handling of sugar beets and other root crops & tubercules by scooping the beet and leaving the soil behind.
- Openwork spill guard for a better visibility.
- Strong structure for long lasting use.
- Not adapted to earthwork or stone handling.

## **Technical characteristics**

- Openwork structure made of  $\emptyset$  20 mm steel bars.
- Bars spread 60 mm, perfect for sugar beets.
- Plain sides.
- Maximal density of the transported product: 700 kg/m3.

[The 3D picture at the top of this page is the reference BSB 2450 / 2500 - 757953].

| Technical characteristics         BSB 2450 / 2500           Distance to center of gravity (mm)         502           Capacities         Standard Capacity (kg)         1390           Heaped capacity (l)         2500           Weight         520           Overall weight (kg)         520           Weight and dimensions         520           Overall height (mm)         h17         1380           Overall length (mm)         11         1375           Width (mm)         2450         Depth (mm)         p5           Working Parameters         1280                                                                                                                                                                                                                                                                                                                                                                                                                                                                                                                                                                                                                                                                                                                                                                                                                                                                                                                                                                                                                                                                                                                                                                                                                                                                                                                                                                                                   |                                    |     | SOUAR BEET BOCKET OFCUCE ON 2 1012 Way 2024 at 22.31.00 010 |
|--------------------------------------------------------------------------------------------------------------------------------------------------------------------------------------------------------------------------------------------------------------------------------------------------------------------------------------------------------------------------------------------------------------------------------------------------------------------------------------------------------------------------------------------------------------------------------------------------------------------------------------------------------------------------------------------------------------------------------------------------------------------------------------------------------------------------------------------------------------------------------------------------------------------------------------------------------------------------------------------------------------------------------------------------------------------------------------------------------------------------------------------------------------------------------------------------------------------------------------------------------------------------------------------------------------------------------------------------------------------------------------------------------------------------------------------------------------------------------------------------------------------------------------------------------------------------------------------------------------------------------------------------------------------------------------------------------------------------------------------------------------------------------------------------------------------------------------------------------------------------------------------------------------------------------------------------------------------|------------------------------------|-----|-------------------------------------------------------------|
| Capacities         1390           Capacity (kg)         1390           Heaped capacity (I)         2500           Weight         520           Overall weight (kg)         520           Weight and dimensions         0           Overall height (mm)         h17         1380           Overall length (mm)         11         1375           Width (mm)         2450           Depth (mm)         p5         1280           Working Parameters         1280                                                                                                                                                                                                                                                                                                                                                                                                                                                                                                                                                                                                                                                                                                                                                                                                                                                                                                                                                                                                                                                                                                                                                                                                                                                                                                                                                                                                                                                                                                     | Technical characteristics          |     | BSB 2450 / 2500                                             |
| Capacity (kg)         1390           Heaped capacity (l)         2500           Weight         50           Overall weight (kg)         520           Weight and dimensions         520           Overall height (mm)         h17         1380           Overall length (mm)         11         1375           Width (mm)         2450           Depth (mm)         p5         1280           Working Parameters         120                                                                                                                                                                                                                                                                                                                                                                                                                                                                                                                                                                                                                                                                                                                                                                                                                                                                                                                                                                                                                                                                                                                                                                                                                                                                                                                                                                                                                                                                                                                                       | Distance to center of gravity (mm) |     | 502                                                         |
| Heaped capacity (I)         2500           Weight         520           Overall weight (kg)         520           Weight and dimensions         520           Overall height (mm)         h17         1380           Overall length (mm)         11         1375           Width (mm)         2450         2450           Depth (mm)         p5         1280           Working Parameters         6         6                                                                                                                                                                                                                                                                                                                                                                                                                                                                                                                                                                                                                                                                                                                                                                                                                                                                                                                                                                                                                                                                                                                                                                                                                                                                                                                                                                                                                                                                                                                                                      | Capacities                         |     |                                                             |
| Weight         6           Overall weight (kg)         520           Weight and dimensions         520           Overall height (mm)         11           Overall length (mm)         11           Width (mm)         2450           Depth (mm)         p5           Working Parameters         1280                                                                                                                                                                                                                                                                                                                                                                                                                                                                                                                                                                                                                                                                                                                                                                                                                                                                                                                                                                                                                                                                                                                                                                                                                                                                                                                                                                                                                                                                                                                                                                                                                                                               | Capacity (kg)                      |     | 1390                                                        |
| Overall weight (kg)         520           Weight and dimensions         U           Overall height (mm)         h17         1380           Overall length (mm)         11         1375           Width (mm)         2450           Depth (mm)         p5         1280           Working Parameters         12                                                                                                                                                                                                                                                                                                                                                                                                                                                                                                                                                                                                                                                                                                                                                                                                                                                                                                                                                                                                                                                                                                                                                                                                                                                                                                                                                                                                                                                                                                                                                                                                                                                      | Heaped capacity (I)                |     | 2500                                                        |
| Weight and dimensions         0           Overall height (mm)         h17         1380           Overall length (mm)         11         1375           Width (mm)         2450           Depth (mm)         p5         1280           Working Parameters         1                                                                                                                                                                                                                                                                                                                                                                                                                                                                                                                                                                                                                                                                                                                                                                                                                                                                                                                                                                                                                                                                                                                                                                                                                                                                                                                                                                                                                                                                                                                                                                                                                                                                                                 | Weight                             |     |                                                             |
| Overall height (mm)         h17         1380           Overall length (mm)         h1         1375           Width (mm)         2450           Depth (mm)         p5         1280           Working Parameters         F                                                                                                                                                                                                                                                                                                                                                                                                                                                                                                                                                                                                                                                                                                                                                                                                                                                                                                                                                                                                                                                                                                                                                                                                                                                                                                                                                                                                                                                                                                                                                                                                                                                                                                                                           | Overall weight (kg)                |     | 520                                                         |
| Overall length (mm)         11         1375           Width (mm)         2450           Depth (mm)         p5         1280           Working Parameters         In Image: Parameter state of the parameter state of | Weight and dimensions              |     |                                                             |
| Width (mm)         2450           Depth (mm)         p5           Working Parameters         1280                                                                                                                                                                                                                                                                                                                                                                                                                                                                                                                                                                                                                                                                                                                                                                                                                                                                                                                                                                                                                                                                                                                                                                                                                                                                                                                                                                                                                                                                                                                                                                                                                                                                                                                                                                                                                                                                  | Overall height (mm)                | h17 | 1380                                                        |
| Depth (mm) p5 1280 Working Parameters 1                                                                                                                                                                                                                                                                                                                                                                                                                                                                                                                                                                                                                                                                                                                                                                                                                                                                                                                                                                                                                                                                                                                                                                                                                                                                                                                                                                                                                                                                                                                                                                                                                                                                                                                                                                                                                                                                                                                            | Overall length (mm)                | I1  | 1375                                                        |
| Working Parameters                                                                                                                                                                                                                                                                                                                                                                                                                                                                                                                                                                                                                                                                                                                                                                                                                                                                                                                                                                                                                                                                                                                                                                                                                                                                                                                                                                                                                                                                                                                                                                                                                                                                                                                                                                                                                                                                                                                                                 | Width (mm)                         |     | 2450                                                        |
| `                                                                                                                                                                                                                                                                                                                                                                                                                                                                                                                                                                                                                                                                                                                                                                                                                                                                                                                                                                                                                                                                                                                                                                                                                                                                                                                                                                                                                                                                                                                                                                                                                                                                                                                                                                                                                                                                                                                                                                  | Depth (mm)                         | p5  | 1280                                                        |
|                                                                                                                                                                                                                                                                                                                                                                                                                                                                                                                                                                                                                                                                                                                                                                                                                                                                                                                                                                                                                                                                                                                                                                                                                                                                                                                                                                                                                                                                                                                                                                                                                                                                                                                                                                                                                                                                                                                                                                    | Working Parameters                 |     |                                                             |
| Machine Equipment                                                                                                                                                                                                                                                                                                                                                                                                                                                                                                                                                                                                                                                                                                                                                                                                                                                                                                                                                                                                                                                                                                                                                                                                                                                                                                                                                                                                                                                                                                                                                                                                                                                                                                                                                                                                                                                                                                                                                  | Machine Equipment                  |     | X                                                           |