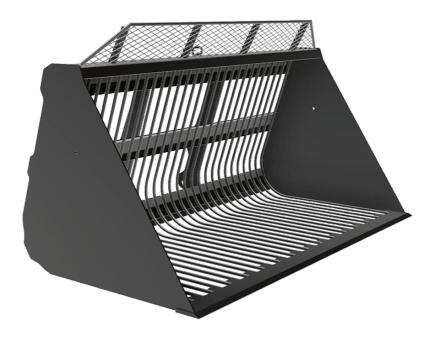

## SUGAR BEET BUCKET

## **Customer benefits**

- Perfectly adapted to the handling of sugar beets and other root crops & tubercules by scooping the beet and leaving the soil behind.
- Openwork spill guard for a better visibility.
- Strong structure for long lasting use.
- Not adapted to earthwork or stone handling.

## **Technical characteristics**

- Openwork structure made of  $\emptyset$  20 mm steel bars.
- Bars spread 60 mm, perfect for sugar beets.
- Plain sides.
- Maximal density of the transported product: 700 kg/m3.

[The 3D picture at the top of this page is the reference BSB 2450 / 2500 - 757953].

| Technical characteristics     BSB 2450 / 2500       Distance to center of gravity (mm)     502       Capacities     Stance to center of gravity (mm)       Capacity (kg)     1390       Heaped capacity (I)     2500       Weight     520       Overall weight (kg)     520       Weight and dimensions     0       Overall height (mm)     h17     1380                                                                                                                                                                                                                                                                                                                                                                                                                                                                                                                                                                                                                                                                                                                                                                                                                                                                                                                                                                                                                                                                                                                                                                                                                                                                                                                                                                                                                                                                                                                                                                                                                                                                                                                                         | 74.20 T W O T | SUGAR BEET BUCKET Greated off May 0, 2024 at 7.3 |     |                                    |
|--------------------------------------------------------------------------------------------------------------------------------------------------------------------------------------------------------------------------------------------------------------------------------------------------------------------------------------------------------------------------------------------------------------------------------------------------------------------------------------------------------------------------------------------------------------------------------------------------------------------------------------------------------------------------------------------------------------------------------------------------------------------------------------------------------------------------------------------------------------------------------------------------------------------------------------------------------------------------------------------------------------------------------------------------------------------------------------------------------------------------------------------------------------------------------------------------------------------------------------------------------------------------------------------------------------------------------------------------------------------------------------------------------------------------------------------------------------------------------------------------------------------------------------------------------------------------------------------------------------------------------------------------------------------------------------------------------------------------------------------------------------------------------------------------------------------------------------------------------------------------------------------------------------------------------------------------------------------------------------------------------------------------------------------------------------------------------------------------|---------------|--------------------------------------------------|-----|------------------------------------|
| Capacities     1390       Capacity (kg)     1390       Heaped capacity (I)     2500       Weight     520       Overall weight (kg)     520       Weight and dimensions     0       Overall height (mm)     h17     1380                                                                                                                                                                                                                                                                                                                                                                                                                                                                                                                                                                                                                                                                                                                                                                                                                                                                                                                                                                                                                                                                                                                                                                                                                                                                                                                                                                                                                                                                                                                                                                                                                                                                                                                                                                                                                                                                          |               | BSB 2450 / 2500                                  |     | Technical characteristics          |
| Capacity (kg)   1390     Heaped capacity (l)   2500     Weight   500     Overall weight (kg)   520     Weight and dimensions   500     Overall height (mm)   h17   1380                                                                                                                                                                                                                                                                                                                                                                                                                                                                                                                                                                                                                                                                                                                                                                                                                                                                                                                                                                                                                                                                                                                                                                                                                                                                                                                                                                                                                                                                                                                                                                                                                                                                                                                                                                                                                                                                                                                          |               | 502                                              |     | Distance to center of gravity (mm) |
| Heaped capacity (I)   2500     Weight   500     Overall weight (kg)   520     Weight and dimensions   520     Overall height (mm)   h17   1380                                                                                                                                                                                                                                                                                                                                                                                                                                                                                                                                                                                                                                                                                                                                                                                                                                                                                                                                                                                                                                                                                                                                                                                                                                                                                                                                                                                                                                                                                                                                                                                                                                                                                                                                                                                                                                                                                                                                                   |               |                                                  |     | Capacities                         |
| Weight     520       Overall weight (kg)     520       Weight and dimensions     520       Overall height (mm)     h17     1380                                                                                                                                                                                                                                                                                                                                                                                                                                                                                                                                                                                                                                                                                                                                                                                                                                                                                                                                                                                                                                                                                                                                                                                                                                                                                                                                                                                                                                                                                                                                                                                                                                                                                                                                                                                                                                                                                                                                                                  |               | 1390                                             |     | Capacity (kg)                      |
| Overall weight (kg)     520       Weight and dimensions     520       Overall height (mm)     h17       1380                                                                                                                                                                                                                                                                                                                                                                                                                                                                                                                                                                                                                                                                                                                                                                                                                                                                                                                                                                                                                                                                                                                                                                                                                                                                                                                                                                                                                                                                                                                                                                                                                                                                                                                                                                                                                                                                                                                                                                                     |               | 2500                                             |     | Heaped capacity (I)                |
| Weight and dimensions Image: Company of the property of the prop |               |                                                  |     | Weight                             |
| Overall height (mm) h17 1380                                                                                                                                                                                                                                                                                                                                                                                                                                                                                                                                                                                                                                                                                                                                                                                                                                                                                                                                                                                                                                                                                                                                                                                                                                                                                                                                                                                                                                                                                                                                                                                                                                                                                                                                                                                                                                                                                                                                                                                                                                                                     |               | 520                                              |     | Overall weight (kg)                |
|                                                                                                                                                                                                                                                                                                                                                                                                                                                                                                                                                                                                                                                                                                                                                                                                                                                                                                                                                                                                                                                                                                                                                                                                                                                                                                                                                                                                                                                                                                                                                                                                                                                                                                                                                                                                                                                                                                                                                                                                                                                                                                  |               |                                                  |     | Weight and dimensions              |
|                                                                                                                                                                                                                                                                                                                                                                                                                                                                                                                                                                                                                                                                                                                                                                                                                                                                                                                                                                                                                                                                                                                                                                                                                                                                                                                                                                                                                                                                                                                                                                                                                                                                                                                                                                                                                                                                                                                                                                                                                                                                                                  |               | 1380                                             | h17 | Overall height (mm)                |
| Overall length (mm) 11 1375                                                                                                                                                                                                                                                                                                                                                                                                                                                                                                                                                                                                                                                                                                                                                                                                                                                                                                                                                                                                                                                                                                                                                                                                                                                                                                                                                                                                                                                                                                                                                                                                                                                                                                                                                                                                                                                                                                                                                                                                                                                                      |               | 1375                                             | l1  | Overall length (mm)                |
| Width (mm) 2450                                                                                                                                                                                                                                                                                                                                                                                                                                                                                                                                                                                                                                                                                                                                                                                                                                                                                                                                                                                                                                                                                                                                                                                                                                                                                                                                                                                                                                                                                                                                                                                                                                                                                                                                                                                                                                                                                                                                                                                                                                                                                  |               | 2450                                             |     | Width (mm)                         |
| Depth (mm) p5 1280                                                                                                                                                                                                                                                                                                                                                                                                                                                                                                                                                                                                                                                                                                                                                                                                                                                                                                                                                                                                                                                                                                                                                                                                                                                                                                                                                                                                                                                                                                                                                                                                                                                                                                                                                                                                                                                                                                                                                                                                                                                                               |               | 1280                                             | р5  | Depth (mm)                         |
| Working Parameters                                                                                                                                                                                                                                                                                                                                                                                                                                                                                                                                                                                                                                                                                                                                                                                                                                                                                                                                                                                                                                                                                                                                                                                                                                                                                                                                                                                                                                                                                                                                                                                                                                                                                                                                                                                                                                                                                                                                                                                                                                                                               |               |                                                  |     | Working Parameters                 |
| Machine Equipment                                                                                                                                                                                                                                                                                                                                                                                                                                                                                                                                                                                                                                                                                                                                                                                                                                                                                                                                                                                                                                                                                                                                                                                                                                                                                                                                                                                                                                                                                                                                                                                                                                                                                                                                                                                                                                                                                                                                                                                                                                                                                |               | X                                                |     | Machine Equipment                  |