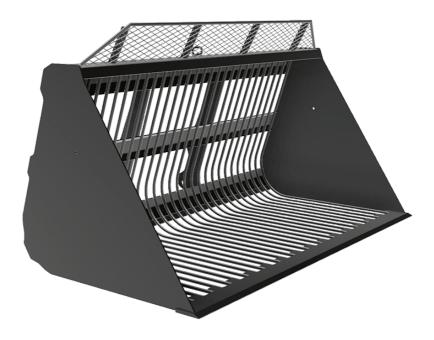

## SUGAR BEET BUCKET

## **Customer benefits**

- Perfectly adapted to the handling of sugar beets and other root crops & tubercules by scooping the beet and leaving the soil behind.
- Openwork spill guard for a better visibility.
- Strong structure for long lasting use.
- Not adapted to earthwork or stone handling.

## **Technical characteristics**

- Openwork structure made of  $\emptyset$  20 mm steel bars.
- Bars spread 60 mm, perfect for sugar beets.
- Plain sides.
- Maximal density of the transported product: 700 kg/m3.

[The 3D picture at the top of this page is the reference BSB 2450 / 2500 - 757953].

| Technical characteristics     BSB 2450 / 2500       Distance to center of gravity (mm)     502       Capacities     SQ       Capacity (kg)     1390       Heaped capacity (l)     2500       Weight     Overall weight (kg)       Overall weight (kg)     520       Weight and dimensions     Overall height (mm)       Overall length (mm)     h17       Overall length (mm)     11       Width (mm)     2450       Depth (mm)     p5       Working Parameters     1280                                                                                                                                                                                                                                                                                                                                                                                                                                                                                                                                                                                                                                                                                                                                                                                                                                                                                                                                                                                                                                                                                                                                                                                                                                                                                                                                                                                                                                                                                                                                                                                                                   |                                    |     | SUGAR BEET BUCKET Gleated Oil May 4, 2024 at 12:00:12 1 M 01 C |
|--------------------------------------------------------------------------------------------------------------------------------------------------------------------------------------------------------------------------------------------------------------------------------------------------------------------------------------------------------------------------------------------------------------------------------------------------------------------------------------------------------------------------------------------------------------------------------------------------------------------------------------------------------------------------------------------------------------------------------------------------------------------------------------------------------------------------------------------------------------------------------------------------------------------------------------------------------------------------------------------------------------------------------------------------------------------------------------------------------------------------------------------------------------------------------------------------------------------------------------------------------------------------------------------------------------------------------------------------------------------------------------------------------------------------------------------------------------------------------------------------------------------------------------------------------------------------------------------------------------------------------------------------------------------------------------------------------------------------------------------------------------------------------------------------------------------------------------------------------------------------------------------------------------------------------------------------------------------------------------------------------------------------------------------------------------------------------------------|------------------------------------|-----|----------------------------------------------------------------|
| Capacities     1390       Capacity (kg)     1390       Heaped capacity (l)     2500       Weight     520       Overall weight (kg)     520       Weight and dimensions     520       Overall height (mm)     h17     1380       Overall length (mm)     11     1375       Width (mm)     2450       Depth (mm)     p5     1280                                                                                                                                                                                                                                                                                                                                                                                                                                                                                                                                                                                                                                                                                                                                                                                                                                                                                                                                                                                                                                                                                                                                                                                                                                                                                                                                                                                                                                                                                                                                                                                                                                                                                                                                                             | Technical characteristics          |     | BSB 2450 / 2500                                                |
| Capacity (kg) 1390   Heaped capacity (I) 2500   Weight 0   Overall weight (kg) 520   Weight and dimensions 0   Overall height (mm) h17   Overall length (mm) 11   Width (mm) 1375   Width (mm) 2450   Depth (mm) p5                                                                                                                                                                                                                                                                                                                                                                                                                                                                                                                                                                                                                                                                                                                                                                                                                                                                                                                                                                                                                                                                                                                                                                                                                                                                                                                                                                                                                                                                                                                                                                                                                                                                                                                                                                                                                                                                        | Distance to center of gravity (mm) |     | 502                                                            |
| Heaped capacity (I) 2500   Weight 520   Overall weight (kg) 520   Weight and dimensions 520   Overall height (mm) h17 1380   Overall length (mm) I1 1375   Width (mm) 2450   Depth (mm) p5 1280                                                                                                                                                                                                                                                                                                                                                                                                                                                                                                                                                                                                                                                                                                                                                                                                                                                                                                                                                                                                                                                                                                                                                                                                                                                                                                                                                                                                                                                                                                                                                                                                                                                                                                                                                                                                                                                                                            | Capacities                         |     |                                                                |
| Weight     I       Overall weight (kg)     520       Weight and dimensions     520       Overall height (mm)     11       Overall length (mm)     11       Width (mm)     2450       Depth (mm)     p5                                                                                                                                                                                                                                                                                                                                                                                                                                                                                                                                                                                                                                                                                                                                                                                                                                                                                                                                                                                                                                                                                                                                                                                                                                                                                                                                                                                                                                                                                                                                                                                                                                                                                                                                                                                                                                                                                     | Capacity (kg)                      |     | 1390                                                           |
| Overall weight (kg)     520       Weight and dimensions     U       Overall height (mm)     h17     1380       Overall length (mm)     11     1375       Width (mm)     2450       Depth (mm)     p5     1280                                                                                                                                                                                                                                                                                                                                                                                                                                                                                                                                                                                                                                                                                                                                                                                                                                                                                                                                                                                                                                                                                                                                                                                                                                                                                                                                                                                                                                                                                                                                                                                                                                                                                                                                                                                                                                                                              | Heaped capacity (I)                |     | 2500                                                           |
| Weight and dimensions     Image: Control of the part o | Weight                             |     |                                                                |
| Overall height (mm)     h17     1380       Overall length (mm)     h1     1375       Width (mm)     c     2450       Depth (mm)     p5     1280                                                                                                                                                                                                                                                                                                                                                                                                                                                                                                                                                                                                                                                                                                                                                                                                                                                                                                                                                                                                                                                                                                                                                                                                                                                                                                                                                                                                                                                                                                                                                                                                                                                                                                                                                                                                                                                                                                                                            | Overall weight (kg)                |     | 520                                                            |
| Overall length (mm)     I1     1375       Width (mm)     2450       Depth (mm)     p5     1280                                                                                                                                                                                                                                                                                                                                                                                                                                                                                                                                                                                                                                                                                                                                                                                                                                                                                                                                                                                                                                                                                                                                                                                                                                                                                                                                                                                                                                                                                                                                                                                                                                                                                                                                                                                                                                                                                                                                                                                             | Weight and dimensions              |     |                                                                |
| Width (mm)     2450       Depth (mm)     p5       1280                                                                                                                                                                                                                                                                                                                                                                                                                                                                                                                                                                                                                                                                                                                                                                                                                                                                                                                                                                                                                                                                                                                                                                                                                                                                                                                                                                                                                                                                                                                                                                                                                                                                                                                                                                                                                                                                                                                                                                                                                                     | Overall height (mm)                | h17 | 1380                                                           |
| Depth (mm) p5 1280                                                                                                                                                                                                                                                                                                                                                                                                                                                                                                                                                                                                                                                                                                                                                                                                                                                                                                                                                                                                                                                                                                                                                                                                                                                                                                                                                                                                                                                                                                                                                                                                                                                                                                                                                                                                                                                                                                                                                                                                                                                                         | Overall length (mm)                | l1  | 1375                                                           |
|                                                                                                                                                                                                                                                                                                                                                                                                                                                                                                                                                                                                                                                                                                                                                                                                                                                                                                                                                                                                                                                                                                                                                                                                                                                                                                                                                                                                                                                                                                                                                                                                                                                                                                                                                                                                                                                                                                                                                                                                                                                                                            | Width (mm)                         |     | 2450                                                           |
| Working Parameters                                                                                                                                                                                                                                                                                                                                                                                                                                                                                                                                                                                                                                                                                                                                                                                                                                                                                                                                                                                                                                                                                                                                                                                                                                                                                                                                                                                                                                                                                                                                                                                                                                                                                                                                                                                                                                                                                                                                                                                                                                                                         | Depth (mm)                         | p5  | 1280                                                           |
|                                                                                                                                                                                                                                                                                                                                                                                                                                                                                                                                                                                                                                                                                                                                                                                                                                                                                                                                                                                                                                                                                                                                                                                                                                                                                                                                                                                                                                                                                                                                                                                                                                                                                                                                                                                                                                                                                                                                                                                                                                                                                            | Working Parameters                 |     |                                                                |
| Machine Equipment                                                                                                                                                                                                                                                                                                                                                                                                                                                                                                                                                                                                                                                                                                                                                                                                                                                                                                                                                                                                                                                                                                                                                                                                                                                                                                                                                                                                                                                                                                                                                                                                                                                                                                                                                                                                                                                                                                                                                                                                                                                                          | Machine Equipment                  |     | X                                                              |