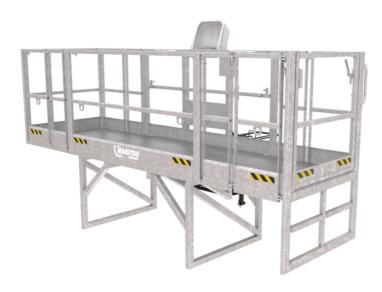

## RAISED EXTENSIBLE PLATFORM

## **Customer benefits**

- Ideal platform to work under roof or framework: prevent the machine's boom from hitting the structure.
- Recommended for second fix: air conditioning/ light/ wiring installation etc.

## **Technical characteristics**

- 55 cm / 22 in raised platform for under roof applications
- 90°/90° slewing
- Extendable: 2,25-4 m / 7-13 ft wide
- Especially interesting for all second-fix applications (air conditioning, lights etc.)
- Capacity 365 kg / 805 lb including 3 people.
- Access: dedicated ladder + door with opening sensor.
- Fork sleeves: 238 mm x 100 mm / 9 in x 4 in.

[The 3D picture at the top of this page is the reference PSE  $4000 / 365D \ R - 52719264$ ].

| Technical characteristics          |     | PSE 4000 / 365D R | Raised platform 2.25-4m |  |  |
|------------------------------------|-----|-------------------|-------------------------|--|--|
| Capacity including people (kg)     |     | 365               | 365                     |  |  |
| Number of people                   |     | 3                 | 3                       |  |  |
| Distance to center of gravity (mm) |     | 1250              | 1250                    |  |  |
| Weight                             |     |                   |                         |  |  |
| Overall weight (kg)                |     | 1100              | 1100                    |  |  |
| Weight and dimensions              |     |                   |                         |  |  |
| Overall height (mm)                | h17 | 2409              | 2078                    |  |  |
| Overall length (mm)                | l1  | 2302              | 2228                    |  |  |
| Width minimum (mm)                 |     | 2252              | 2252                    |  |  |
| Width maximum (mm)                 |     | 4002              | 4002                    |  |  |
| Depth (mm)                         | p5  | 1120              | 1120                    |  |  |
| Working Parameters                 |     |                   |                         |  |  |
| Required machine equipment         |     | <b>₽₽ ■</b>       | ₩ <b>₩</b>              |  |  |
| Rotation 1 (°)                     |     | 90                | 90                      |  |  |
| Rotation 2 (°)                     |     | 90                | 90                      |  |  |