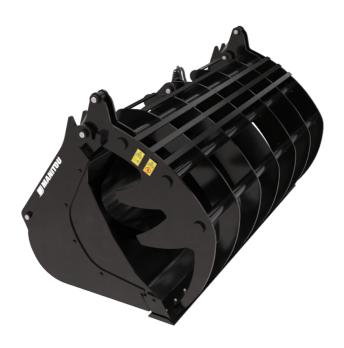

[The 3D picture at the top of this page is the reference CBG 2480 / 2600 MS - 790658].