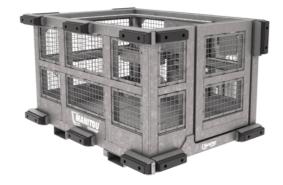

## **Technical characteristics**

- Robust and shielded structure with multiple protective bumpers
- Legaly aproved for 3 people
- Plain floor or meshed floor.

[The 3D picture at the top of this page is the reference PF 2000 / 1200 D MINING - 914730].