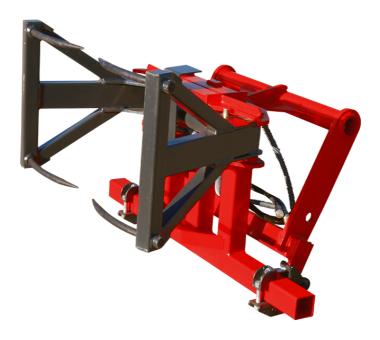

## **Technical characteristics**

- 2x2 teeth
- Non-synchronized closure
- Capacity: 800 kg / 1764 lb
- Handles 1 round bale Ø 1,8 m / 6 ft maximum
- Handles 1 rectangular bale 1,2 m / 4 ft high.

[The 3D picture at the top of this page is the reference PBG 2x2 - 757639].