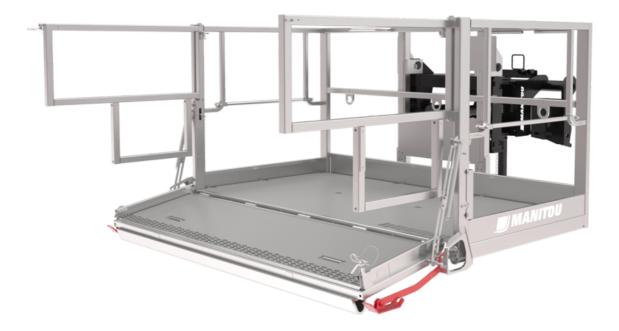

## **Customer benefits**

- Cutting edge platforms designed for roof work.
- Secured platform.
- Non-slip metal flooring.
- Heavy duty and galvanised structure for an improved longevity.
- Platform 2,3x1.2: possibility to load a Euro pallet.

## **Technical characteristics**

- $\cdot$  Total capacity 1000 kg, of which 400 kg can be applied of the overhanging part.
- Slewing platform +/- 90° on both sides.
- Legally approved for 3 persons.
- Presence sensors forbidding any movement after door opening.
- Overload sensor.
- Physical sensors allowing door opening only if roof contact.

[The 3D picture at the top of this page is the reference NC 2.3 x 1.2 - 923323].