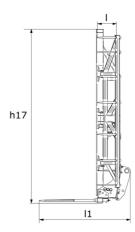

|                                |     | Secretary of the secretary of the secretary se |
|--------------------------------|-----|--------------------------------------------------------------------------------------------------------------------------------------------------------------------------------------------------------------------------------------------------------------------------------------------------------------------------------------------------------------------------------------------------------------------------------------------------------------------------------------------------------------------------------------------------------------------------------------------------------------------------------------------------------------------------------------------------------------------------------------------------------------------------------------------------------------------------------------------------------------------------------------------------------------------------------------------------------------------------------------------------------------------------------------------------------------------------------------------------------------------------------------------------------------------------------------------------------------------------------------------------------------------------------------------------------------------------------------------------------------------------------------------------------------------------------------------------------------------------------------------------------------------------------------------------------------------------------------------------------------------------------------------------------------------------------------------------------------------------------------------------------------------------------------------------------------------------------------------------------------------------------------------------------------------------------------------------------------------------------------------------------------------------------------------------------------------------------------------------------------------------------|
| Capacities                     |     | CLBS 2x7 / 2100                                                                                                                                                                                                                                                                                                                                                                                                                                                                                                                                                                                                                                                                                                                                                                                                                                                                                                                                                                                                                                                                                                                                                                                                                                                                                                                                                                                                                                                                                                                                                                                                                                                                                                                                                                                                                                                                                                                                                                                                                                                                                                                |
| Capacity (kg)                  |     | 2100                                                                                                                                                                                                                                                                                                                                                                                                                                                                                                                                                                                                                                                                                                                                                                                                                                                                                                                                                                                                                                                                                                                                                                                                                                                                                                                                                                                                                                                                                                                                                                                                                                                                                                                                                                                                                                                                                                                                                                                                                                                                                                                           |
| Weight                         |     |                                                                                                                                                                                                                                                                                                                                                                                                                                                                                                                                                                                                                                                                                                                                                                                                                                                                                                                                                                                                                                                                                                                                                                                                                                                                                                                                                                                                                                                                                                                                                                                                                                                                                                                                                                                                                                                                                                                                                                                                                                                                                                                                |
| Overall weight (kg)            |     | 760                                                                                                                                                                                                                                                                                                                                                                                                                                                                                                                                                                                                                                                                                                                                                                                                                                                                                                                                                                                                                                                                                                                                                                                                                                                                                                                                                                                                                                                                                                                                                                                                                                                                                                                                                                                                                                                                                                                                                                                                                                                                                                                            |
| Weight and dimensions          |     |                                                                                                                                                                                                                                                                                                                                                                                                                                                                                                                                                                                                                                                                                                                                                                                                                                                                                                                                                                                                                                                                                                                                                                                                                                                                                                                                                                                                                                                                                                                                                                                                                                                                                                                                                                                                                                                                                                                                                                                                                                                                                                                                |
| Overall height (mm)            | h17 | 3010                                                                                                                                                                                                                                                                                                                                                                                                                                                                                                                                                                                                                                                                                                                                                                                                                                                                                                                                                                                                                                                                                                                                                                                                                                                                                                                                                                                                                                                                                                                                                                                                                                                                                                                                                                                                                                                                                                                                                                                                                                                                                                                           |
| Overall length (mm)            | l1  | 1590                                                                                                                                                                                                                                                                                                                                                                                                                                                                                                                                                                                                                                                                                                                                                                                                                                                                                                                                                                                                                                                                                                                                                                                                                                                                                                                                                                                                                                                                                                                                                                                                                                                                                                                                                                                                                                                                                                                                                                                                                                                                                                                           |
| Forks length (mm)              | 1   | 1000                                                                                                                                                                                                                                                                                                                                                                                                                                                                                                                                                                                                                                                                                                                                                                                                                                                                                                                                                                                                                                                                                                                                                                                                                                                                                                                                                                                                                                                                                                                                                                                                                                                                                                                                                                                                                                                                                                                                                                                                                                                                                                                           |
| Width (mm)                     |     | 1800                                                                                                                                                                                                                                                                                                                                                                                                                                                                                                                                                                                                                                                                                                                                                                                                                                                                                                                                                                                                                                                                                                                                                                                                                                                                                                                                                                                                                                                                                                                                                                                                                                                                                                                                                                                                                                                                                                                                                                                                                                                                                                                           |
| Working Parameters             |     |                                                                                                                                                                                                                                                                                                                                                                                                                                                                                                                                                                                                                                                                                                                                                                                                                                                                                                                                                                                                                                                                                                                                                                                                                                                                                                                                                                                                                                                                                                                                                                                                                                                                                                                                                                                                                                                                                                                                                                                                                                                                                                                                |
| Required machine equipment     |     | · · · · · · · · · · · · · · · · · · ·                                                                                                                                                                                                                                                                                                                                                                                                                                                                                                                                                                                                                                                                                                                                                                                                                                                                                                                                                                                                                                                                                                                                                                                                                                                                                                                                                                                                                                                                                                                                                                                                                                                                                                                                                                                                                                                                                                                                                                                                                                                                                          |
| Teeth / Fingers                |     | 14 / 3                                                                                                                                                                                                                                                                                                                                                                                                                                                                                                                                                                                                                                                                                                                                                                                                                                                                                                                                                                                                                                                                                                                                                                                                                                                                                                                                                                                                                                                                                                                                                                                                                                                                                                                                                                                                                                                                                                                                                                                                                                                                                                                         |
| Minimum opening (mm)           |     | 420                                                                                                                                                                                                                                                                                                                                                                                                                                                                                                                                                                                                                                                                                                                                                                                                                                                                                                                                                                                                                                                                                                                                                                                                                                                                                                                                                                                                                                                                                                                                                                                                                                                                                                                                                                                                                                                                                                                                                                                                                                                                                                                            |
| Maximum opening (mm)           |     | 1570                                                                                                                                                                                                                                                                                                                                                                                                                                                                                                                                                                                                                                                                                                                                                                                                                                                                                                                                                                                                                                                                                                                                                                                                                                                                                                                                                                                                                                                                                                                                                                                                                                                                                                                                                                                                                                                                                                                                                                                                                                                                                                                           |
| 3 Round bale max diameter (mm) |     | 1800                                                                                                                                                                                                                                                                                                                                                                                                                                                                                                                                                                                                                                                                                                                                                                                                                                                                                                                                                                                                                                                                                                                                                                                                                                                                                                                                                                                                                                                                                                                                                                                                                                                                                                                                                                                                                                                                                                                                                                                                                                                                                                                           |
| 3 Square bale max height (mm)  |     | 1200                                                                                                                                                                                                                                                                                                                                                                                                                                                                                                                                                                                                                                                                                                                                                                                                                                                                                                                                                                                                                                                                                                                                                                                                                                                                                                                                                                                                                                                                                                                                                                                                                                                                                                                                                                                                                                                                                                                                                                                                                                                                                                                           |
|                                |     |                                                                                                                                                                                                                                                                                                                                                                                                                                                                                                                                                                                                                                                                                                                                                                                                                                                                                                                                                                                                                                                                                                                                                                                                                                                                                                                                                                                                                                                                                                                                                                                                                                                                                                                                                                                                                                                                                                                                                                                                                                                                                                                                |

# Square Bale Clamp - Dimensional drawing