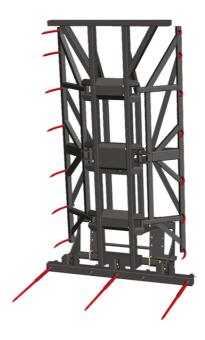

[The 3D picture at the top of this page is the reference CLBS 2x7 / 2100 - 52000015].