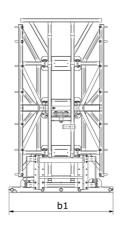

|                                |     | Secretary of the secretary of the secretary se |
|--------------------------------|-----|--------------------------------------------------------------------------------------------------------------------------------------------------------------------------------------------------------------------------------------------------------------------------------------------------------------------------------------------------------------------------------------------------------------------------------------------------------------------------------------------------------------------------------------------------------------------------------------------------------------------------------------------------------------------------------------------------------------------------------------------------------------------------------------------------------------------------------------------------------------------------------------------------------------------------------------------------------------------------------------------------------------------------------------------------------------------------------------------------------------------------------------------------------------------------------------------------------------------------------------------------------------------------------------------------------------------------------------------------------------------------------------------------------------------------------------------------------------------------------------------------------------------------------------------------------------------------------------------------------------------------------------------------------------------------------------------------------------------------------------------------------------------------------------------------------------------------------------------------------------------------------------------------------------------------------------------------------------------------------------------------------------------------------------------------------------------------------------------------------------------------------|
| Capacities                     |     | CLBS 2x7 / 2100                                                                                                                                                                                                                                                                                                                                                                                                                                                                                                                                                                                                                                                                                                                                                                                                                                                                                                                                                                                                                                                                                                                                                                                                                                                                                                                                                                                                                                                                                                                                                                                                                                                                                                                                                                                                                                                                                                                                                                                                                                                                                                                |
| Capacity (kg)                  |     | 2100                                                                                                                                                                                                                                                                                                                                                                                                                                                                                                                                                                                                                                                                                                                                                                                                                                                                                                                                                                                                                                                                                                                                                                                                                                                                                                                                                                                                                                                                                                                                                                                                                                                                                                                                                                                                                                                                                                                                                                                                                                                                                                                           |
| Weight                         |     |                                                                                                                                                                                                                                                                                                                                                                                                                                                                                                                                                                                                                                                                                                                                                                                                                                                                                                                                                                                                                                                                                                                                                                                                                                                                                                                                                                                                                                                                                                                                                                                                                                                                                                                                                                                                                                                                                                                                                                                                                                                                                                                                |
| Overall weight (kg)            |     | 760                                                                                                                                                                                                                                                                                                                                                                                                                                                                                                                                                                                                                                                                                                                                                                                                                                                                                                                                                                                                                                                                                                                                                                                                                                                                                                                                                                                                                                                                                                                                                                                                                                                                                                                                                                                                                                                                                                                                                                                                                                                                                                                            |
| Weight and dimensions          |     |                                                                                                                                                                                                                                                                                                                                                                                                                                                                                                                                                                                                                                                                                                                                                                                                                                                                                                                                                                                                                                                                                                                                                                                                                                                                                                                                                                                                                                                                                                                                                                                                                                                                                                                                                                                                                                                                                                                                                                                                                                                                                                                                |
| Overall height (mm)            | h17 | 3010                                                                                                                                                                                                                                                                                                                                                                                                                                                                                                                                                                                                                                                                                                                                                                                                                                                                                                                                                                                                                                                                                                                                                                                                                                                                                                                                                                                                                                                                                                                                                                                                                                                                                                                                                                                                                                                                                                                                                                                                                                                                                                                           |
| Overall length (mm)            | l1  | 1590                                                                                                                                                                                                                                                                                                                                                                                                                                                                                                                                                                                                                                                                                                                                                                                                                                                                                                                                                                                                                                                                                                                                                                                                                                                                                                                                                                                                                                                                                                                                                                                                                                                                                                                                                                                                                                                                                                                                                                                                                                                                                                                           |
| Forks length (mm)              | 1   | 1000                                                                                                                                                                                                                                                                                                                                                                                                                                                                                                                                                                                                                                                                                                                                                                                                                                                                                                                                                                                                                                                                                                                                                                                                                                                                                                                                                                                                                                                                                                                                                                                                                                                                                                                                                                                                                                                                                                                                                                                                                                                                                                                           |
| Width (mm)                     |     | 1800                                                                                                                                                                                                                                                                                                                                                                                                                                                                                                                                                                                                                                                                                                                                                                                                                                                                                                                                                                                                                                                                                                                                                                                                                                                                                                                                                                                                                                                                                                                                                                                                                                                                                                                                                                                                                                                                                                                                                                                                                                                                                                                           |
| Working Parameters             |     |                                                                                                                                                                                                                                                                                                                                                                                                                                                                                                                                                                                                                                                                                                                                                                                                                                                                                                                                                                                                                                                                                                                                                                                                                                                                                                                                                                                                                                                                                                                                                                                                                                                                                                                                                                                                                                                                                                                                                                                                                                                                                                                                |
| Required machine equipment     |     | · · · · · · · · · · · · · · · · · · ·                                                                                                                                                                                                                                                                                                                                                                                                                                                                                                                                                                                                                                                                                                                                                                                                                                                                                                                                                                                                                                                                                                                                                                                                                                                                                                                                                                                                                                                                                                                                                                                                                                                                                                                                                                                                                                                                                                                                                                                                                                                                                          |
| Teeth / Fingers                |     | 14 / 3                                                                                                                                                                                                                                                                                                                                                                                                                                                                                                                                                                                                                                                                                                                                                                                                                                                                                                                                                                                                                                                                                                                                                                                                                                                                                                                                                                                                                                                                                                                                                                                                                                                                                                                                                                                                                                                                                                                                                                                                                                                                                                                         |
| Minimum opening (mm)           |     | 420                                                                                                                                                                                                                                                                                                                                                                                                                                                                                                                                                                                                                                                                                                                                                                                                                                                                                                                                                                                                                                                                                                                                                                                                                                                                                                                                                                                                                                                                                                                                                                                                                                                                                                                                                                                                                                                                                                                                                                                                                                                                                                                            |
| Maximum opening (mm)           |     | 1570                                                                                                                                                                                                                                                                                                                                                                                                                                                                                                                                                                                                                                                                                                                                                                                                                                                                                                                                                                                                                                                                                                                                                                                                                                                                                                                                                                                                                                                                                                                                                                                                                                                                                                                                                                                                                                                                                                                                                                                                                                                                                                                           |
| 3 Round bale max diameter (mm) |     | 1800                                                                                                                                                                                                                                                                                                                                                                                                                                                                                                                                                                                                                                                                                                                                                                                                                                                                                                                                                                                                                                                                                                                                                                                                                                                                                                                                                                                                                                                                                                                                                                                                                                                                                                                                                                                                                                                                                                                                                                                                                                                                                                                           |
| 3 Square bale max height (mm)  |     | 1200                                                                                                                                                                                                                                                                                                                                                                                                                                                                                                                                                                                                                                                                                                                                                                                                                                                                                                                                                                                                                                                                                                                                                                                                                                                                                                                                                                                                                                                                                                                                                                                                                                                                                                                                                                                                                                                                                                                                                                                                                                                                                                                           |
|                                |     |                                                                                                                                                                                                                                                                                                                                                                                                                                                                                                                                                                                                                                                                                                                                                                                                                                                                                                                                                                                                                                                                                                                                                                                                                                                                                                                                                                                                                                                                                                                                                                                                                                                                                                                                                                                                                                                                                                                                                                                                                                                                                                                                |

# Square Bale Clamp - Dimensional drawing