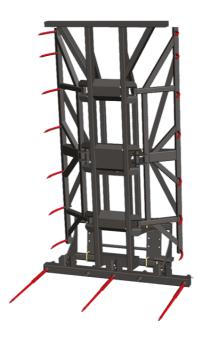

[The 3D picture at the top of this page is the reference CLBS 2x7 / 2100 - 52000015].

|                                |     | Secretary of the secret |
|--------------------------------|-----|--------------------------------------------------------------------------------------------------------------------------------------------------------------------------------------------------------------------------------------------------------------------------------------------------------------------------------------------------------------------------------------------------------------------------------------------------------------------------------------------------------------------------------------------------------------------------------------------------------------------------------------------------------------------------------------------------------------------------------------------------------------------------------------------------------------------------------------------------------------------------------------------------------------------------------------------------------------------------------------------------------------------------------------------------------------------------------------------------------------------------------------------------------------------------------------------------------------------------------------------------------------------------------------------------------------------------------------------------------------------------------------------------------------------------------------------------------------------------------------------------------------------------------------------------------------------------------------------------------------------------------------------------------------------------------------------------------------------------------------------------------------------------------------------------------------------------------------------------------------------------------------------------------------------------------------------------------------------------------------------------------------------------------------------------------------------------------------------------------------------------------|
| Capacities                     |     | CLBS 2x7 / 2100                                                                                                                                                                                                                                                                                                                                                                                                                                                                                                                                                                                                                                                                                                                                                                                                                                                                                                                                                                                                                                                                                                                                                                                                                                                                                                                                                                                                                                                                                                                                                                                                                                                                                                                                                                                                                                                                                                                                                                                                                                                                                                                |
| Capacity (kg)                  |     | 2100                                                                                                                                                                                                                                                                                                                                                                                                                                                                                                                                                                                                                                                                                                                                                                                                                                                                                                                                                                                                                                                                                                                                                                                                                                                                                                                                                                                                                                                                                                                                                                                                                                                                                                                                                                                                                                                                                                                                                                                                                                                                                                                           |
| Weight                         |     |                                                                                                                                                                                                                                                                                                                                                                                                                                                                                                                                                                                                                                                                                                                                                                                                                                                                                                                                                                                                                                                                                                                                                                                                                                                                                                                                                                                                                                                                                                                                                                                                                                                                                                                                                                                                                                                                                                                                                                                                                                                                                                                                |
| Overall weight (kg)            |     | 760                                                                                                                                                                                                                                                                                                                                                                                                                                                                                                                                                                                                                                                                                                                                                                                                                                                                                                                                                                                                                                                                                                                                                                                                                                                                                                                                                                                                                                                                                                                                                                                                                                                                                                                                                                                                                                                                                                                                                                                                                                                                                                                            |
| Weight and dimensions          |     |                                                                                                                                                                                                                                                                                                                                                                                                                                                                                                                                                                                                                                                                                                                                                                                                                                                                                                                                                                                                                                                                                                                                                                                                                                                                                                                                                                                                                                                                                                                                                                                                                                                                                                                                                                                                                                                                                                                                                                                                                                                                                                                                |
| Overall height (mm)            | h17 | 3010                                                                                                                                                                                                                                                                                                                                                                                                                                                                                                                                                                                                                                                                                                                                                                                                                                                                                                                                                                                                                                                                                                                                                                                                                                                                                                                                                                                                                                                                                                                                                                                                                                                                                                                                                                                                                                                                                                                                                                                                                                                                                                                           |
| Overall length (mm)            | l1  | 1590                                                                                                                                                                                                                                                                                                                                                                                                                                                                                                                                                                                                                                                                                                                                                                                                                                                                                                                                                                                                                                                                                                                                                                                                                                                                                                                                                                                                                                                                                                                                                                                                                                                                                                                                                                                                                                                                                                                                                                                                                                                                                                                           |
| Forks length (mm)              | I   | 1000                                                                                                                                                                                                                                                                                                                                                                                                                                                                                                                                                                                                                                                                                                                                                                                                                                                                                                                                                                                                                                                                                                                                                                                                                                                                                                                                                                                                                                                                                                                                                                                                                                                                                                                                                                                                                                                                                                                                                                                                                                                                                                                           |
| Width (mm)                     |     | 1800                                                                                                                                                                                                                                                                                                                                                                                                                                                                                                                                                                                                                                                                                                                                                                                                                                                                                                                                                                                                                                                                                                                                                                                                                                                                                                                                                                                                                                                                                                                                                                                                                                                                                                                                                                                                                                                                                                                                                                                                                                                                                                                           |
| Working Parameters             |     |                                                                                                                                                                                                                                                                                                                                                                                                                                                                                                                                                                                                                                                                                                                                                                                                                                                                                                                                                                                                                                                                                                                                                                                                                                                                                                                                                                                                                                                                                                                                                                                                                                                                                                                                                                                                                                                                                                                                                                                                                                                                                                                                |
| Required machine equipment     |     |                                                                                                                                                                                                                                                                                                                                                                                                                                                                                                                                                                                                                                                                                                                                                                                                                                                                                                                                                                                                                                                                                                                                                                                                                                                                                                                                                                                                                                                                                                                                                                                                                                                                                                                                                                                                                                                                                                                                                                                                                                                                                                                                |
| Teeth / Fingers                |     | 14 / 3                                                                                                                                                                                                                                                                                                                                                                                                                                                                                                                                                                                                                                                                                                                                                                                                                                                                                                                                                                                                                                                                                                                                                                                                                                                                                                                                                                                                                                                                                                                                                                                                                                                                                                                                                                                                                                                                                                                                                                                                                                                                                                                         |
| Minimum opening (mm)           |     | 420                                                                                                                                                                                                                                                                                                                                                                                                                                                                                                                                                                                                                                                                                                                                                                                                                                                                                                                                                                                                                                                                                                                                                                                                                                                                                                                                                                                                                                                                                                                                                                                                                                                                                                                                                                                                                                                                                                                                                                                                                                                                                                                            |
| Maximum opening (mm)           |     | 1570                                                                                                                                                                                                                                                                                                                                                                                                                                                                                                                                                                                                                                                                                                                                                                                                                                                                                                                                                                                                                                                                                                                                                                                                                                                                                                                                                                                                                                                                                                                                                                                                                                                                                                                                                                                                                                                                                                                                                                                                                                                                                                                           |
| 3 Round bale max diameter (mm) |     | 1800                                                                                                                                                                                                                                                                                                                                                                                                                                                                                                                                                                                                                                                                                                                                                                                                                                                                                                                                                                                                                                                                                                                                                                                                                                                                                                                                                                                                                                                                                                                                                                                                                                                                                                                                                                                                                                                                                                                                                                                                                                                                                                                           |
| 3 Square bale max height (mm)  |     | 1200                                                                                                                                                                                                                                                                                                                                                                                                                                                                                                                                                                                                                                                                                                                                                                                                                                                                                                                                                                                                                                                                                                                                                                                                                                                                                                                                                                                                                                                                                                                                                                                                                                                                                                                                                                                                                                                                                                                                                                                                                                                                                                                           |
|                                |     |                                                                                                                                                                                                                                                                                                                                                                                                                                                                                                                                                                                                                                                                                                                                                                                                                                                                                                                                                                                                                                                                                                                                                                                                                                                                                                                                                                                                                                                                                                                                                                                                                                                                                                                                                                                                                                                                                                                                                                                                                                                                                                                                |