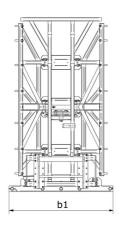

[The 3D picture at the top of this page is the reference CLBS 2x7 / 2100 - 52000015].

|                                |     | Secretary of the secret |
|--------------------------------|-----|--------------------------------------------------------------------------------------------------------------------------------------------------------------------------------------------------------------------------------------------------------------------------------------------------------------------------------------------------------------------------------------------------------------------------------------------------------------------------------------------------------------------------------------------------------------------------------------------------------------------------------------------------------------------------------------------------------------------------------------------------------------------------------------------------------------------------------------------------------------------------------------------------------------------------------------------------------------------------------------------------------------------------------------------------------------------------------------------------------------------------------------------------------------------------------------------------------------------------------------------------------------------------------------------------------------------------------------------------------------------------------------------------------------------------------------------------------------------------------------------------------------------------------------------------------------------------------------------------------------------------------------------------------------------------------------------------------------------------------------------------------------------------------------------------------------------------------------------------------------------------------------------------------------------------------------------------------------------------------------------------------------------------------------------------------------------------------------------------------------------------------|
| Capacities                     |     | CLBS 2x7 / 2100                                                                                                                                                                                                                                                                                                                                                                                                                                                                                                                                                                                                                                                                                                                                                                                                                                                                                                                                                                                                                                                                                                                                                                                                                                                                                                                                                                                                                                                                                                                                                                                                                                                                                                                                                                                                                                                                                                                                                                                                                                                                                                                |
| Capacity (kg)                  |     | 2100                                                                                                                                                                                                                                                                                                                                                                                                                                                                                                                                                                                                                                                                                                                                                                                                                                                                                                                                                                                                                                                                                                                                                                                                                                                                                                                                                                                                                                                                                                                                                                                                                                                                                                                                                                                                                                                                                                                                                                                                                                                                                                                           |
| Weight                         |     |                                                                                                                                                                                                                                                                                                                                                                                                                                                                                                                                                                                                                                                                                                                                                                                                                                                                                                                                                                                                                                                                                                                                                                                                                                                                                                                                                                                                                                                                                                                                                                                                                                                                                                                                                                                                                                                                                                                                                                                                                                                                                                                                |
| Overall weight (kg)            |     | 760                                                                                                                                                                                                                                                                                                                                                                                                                                                                                                                                                                                                                                                                                                                                                                                                                                                                                                                                                                                                                                                                                                                                                                                                                                                                                                                                                                                                                                                                                                                                                                                                                                                                                                                                                                                                                                                                                                                                                                                                                                                                                                                            |
| Weight and dimensions          |     |                                                                                                                                                                                                                                                                                                                                                                                                                                                                                                                                                                                                                                                                                                                                                                                                                                                                                                                                                                                                                                                                                                                                                                                                                                                                                                                                                                                                                                                                                                                                                                                                                                                                                                                                                                                                                                                                                                                                                                                                                                                                                                                                |
| Overall height (mm)            | h17 | 3010                                                                                                                                                                                                                                                                                                                                                                                                                                                                                                                                                                                                                                                                                                                                                                                                                                                                                                                                                                                                                                                                                                                                                                                                                                                                                                                                                                                                                                                                                                                                                                                                                                                                                                                                                                                                                                                                                                                                                                                                                                                                                                                           |
| Overall length (mm)            | l1  | 1590                                                                                                                                                                                                                                                                                                                                                                                                                                                                                                                                                                                                                                                                                                                                                                                                                                                                                                                                                                                                                                                                                                                                                                                                                                                                                                                                                                                                                                                                                                                                                                                                                                                                                                                                                                                                                                                                                                                                                                                                                                                                                                                           |
| Forks length (mm)              | I   | 1000                                                                                                                                                                                                                                                                                                                                                                                                                                                                                                                                                                                                                                                                                                                                                                                                                                                                                                                                                                                                                                                                                                                                                                                                                                                                                                                                                                                                                                                                                                                                                                                                                                                                                                                                                                                                                                                                                                                                                                                                                                                                                                                           |
| Width (mm)                     |     | 1800                                                                                                                                                                                                                                                                                                                                                                                                                                                                                                                                                                                                                                                                                                                                                                                                                                                                                                                                                                                                                                                                                                                                                                                                                                                                                                                                                                                                                                                                                                                                                                                                                                                                                                                                                                                                                                                                                                                                                                                                                                                                                                                           |
| Working Parameters             |     |                                                                                                                                                                                                                                                                                                                                                                                                                                                                                                                                                                                                                                                                                                                                                                                                                                                                                                                                                                                                                                                                                                                                                                                                                                                                                                                                                                                                                                                                                                                                                                                                                                                                                                                                                                                                                                                                                                                                                                                                                                                                                                                                |
| Required machine equipment     |     |                                                                                                                                                                                                                                                                                                                                                                                                                                                                                                                                                                                                                                                                                                                                                                                                                                                                                                                                                                                                                                                                                                                                                                                                                                                                                                                                                                                                                                                                                                                                                                                                                                                                                                                                                                                                                                                                                                                                                                                                                                                                                                                                |
| Teeth / Fingers                |     | 14 / 3                                                                                                                                                                                                                                                                                                                                                                                                                                                                                                                                                                                                                                                                                                                                                                                                                                                                                                                                                                                                                                                                                                                                                                                                                                                                                                                                                                                                                                                                                                                                                                                                                                                                                                                                                                                                                                                                                                                                                                                                                                                                                                                         |
| Minimum opening (mm)           |     | 420                                                                                                                                                                                                                                                                                                                                                                                                                                                                                                                                                                                                                                                                                                                                                                                                                                                                                                                                                                                                                                                                                                                                                                                                                                                                                                                                                                                                                                                                                                                                                                                                                                                                                                                                                                                                                                                                                                                                                                                                                                                                                                                            |
| Maximum opening (mm)           |     | 1570                                                                                                                                                                                                                                                                                                                                                                                                                                                                                                                                                                                                                                                                                                                                                                                                                                                                                                                                                                                                                                                                                                                                                                                                                                                                                                                                                                                                                                                                                                                                                                                                                                                                                                                                                                                                                                                                                                                                                                                                                                                                                                                           |
| 3 Round bale max diameter (mm) |     | 1800                                                                                                                                                                                                                                                                                                                                                                                                                                                                                                                                                                                                                                                                                                                                                                                                                                                                                                                                                                                                                                                                                                                                                                                                                                                                                                                                                                                                                                                                                                                                                                                                                                                                                                                                                                                                                                                                                                                                                                                                                                                                                                                           |
| 3 Square bale max height (mm)  |     | 1200                                                                                                                                                                                                                                                                                                                                                                                                                                                                                                                                                                                                                                                                                                                                                                                                                                                                                                                                                                                                                                                                                                                                                                                                                                                                                                                                                                                                                                                                                                                                                                                                                                                                                                                                                                                                                                                                                                                                                                                                                                                                                                                           |
|                                |     |                                                                                                                                                                                                                                                                                                                                                                                                                                                                                                                                                                                                                                                                                                                                                                                                                                                                                                                                                                                                                                                                                                                                                                                                                                                                                                                                                                                                                                                                                                                                                                                                                                                                                                                                                                                                                                                                                                                                                                                                                                                                                                                                |