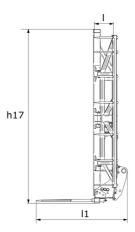

# Square Bale Clamp - Dimensional drawing

[The 3D picture at the top of this page is the reference CLBS 2x7 / 2100 - 52000015].

|                                |     | Secretary of the secret |
|--------------------------------|-----|--------------------------------------------------------------------------------------------------------------------------------------------------------------------------------------------------------------------------------------------------------------------------------------------------------------------------------------------------------------------------------------------------------------------------------------------------------------------------------------------------------------------------------------------------------------------------------------------------------------------------------------------------------------------------------------------------------------------------------------------------------------------------------------------------------------------------------------------------------------------------------------------------------------------------------------------------------------------------------------------------------------------------------------------------------------------------------------------------------------------------------------------------------------------------------------------------------------------------------------------------------------------------------------------------------------------------------------------------------------------------------------------------------------------------------------------------------------------------------------------------------------------------------------------------------------------------------------------------------------------------------------------------------------------------------------------------------------------------------------------------------------------------------------------------------------------------------------------------------------------------------------------------------------------------------------------------------------------------------------------------------------------------------------------------------------------------------------------------------------------------------|
| Capacities                     |     | CLBS 2x7 / 2100                                                                                                                                                                                                                                                                                                                                                                                                                                                                                                                                                                                                                                                                                                                                                                                                                                                                                                                                                                                                                                                                                                                                                                                                                                                                                                                                                                                                                                                                                                                                                                                                                                                                                                                                                                                                                                                                                                                                                                                                                                                                                                                |
| Capacity (kg)                  |     | 2100                                                                                                                                                                                                                                                                                                                                                                                                                                                                                                                                                                                                                                                                                                                                                                                                                                                                                                                                                                                                                                                                                                                                                                                                                                                                                                                                                                                                                                                                                                                                                                                                                                                                                                                                                                                                                                                                                                                                                                                                                                                                                                                           |
| Weight                         |     |                                                                                                                                                                                                                                                                                                                                                                                                                                                                                                                                                                                                                                                                                                                                                                                                                                                                                                                                                                                                                                                                                                                                                                                                                                                                                                                                                                                                                                                                                                                                                                                                                                                                                                                                                                                                                                                                                                                                                                                                                                                                                                                                |
| Overall weight (kg)            |     | 760                                                                                                                                                                                                                                                                                                                                                                                                                                                                                                                                                                                                                                                                                                                                                                                                                                                                                                                                                                                                                                                                                                                                                                                                                                                                                                                                                                                                                                                                                                                                                                                                                                                                                                                                                                                                                                                                                                                                                                                                                                                                                                                            |
| Weight and dimensions          |     |                                                                                                                                                                                                                                                                                                                                                                                                                                                                                                                                                                                                                                                                                                                                                                                                                                                                                                                                                                                                                                                                                                                                                                                                                                                                                                                                                                                                                                                                                                                                                                                                                                                                                                                                                                                                                                                                                                                                                                                                                                                                                                                                |
| Overall height (mm)            | h17 | 3010                                                                                                                                                                                                                                                                                                                                                                                                                                                                                                                                                                                                                                                                                                                                                                                                                                                                                                                                                                                                                                                                                                                                                                                                                                                                                                                                                                                                                                                                                                                                                                                                                                                                                                                                                                                                                                                                                                                                                                                                                                                                                                                           |
| Overall length (mm)            | l1  | 1590                                                                                                                                                                                                                                                                                                                                                                                                                                                                                                                                                                                                                                                                                                                                                                                                                                                                                                                                                                                                                                                                                                                                                                                                                                                                                                                                                                                                                                                                                                                                                                                                                                                                                                                                                                                                                                                                                                                                                                                                                                                                                                                           |
| Forks length (mm)              | I   | 1000                                                                                                                                                                                                                                                                                                                                                                                                                                                                                                                                                                                                                                                                                                                                                                                                                                                                                                                                                                                                                                                                                                                                                                                                                                                                                                                                                                                                                                                                                                                                                                                                                                                                                                                                                                                                                                                                                                                                                                                                                                                                                                                           |
| Width (mm)                     |     | 1800                                                                                                                                                                                                                                                                                                                                                                                                                                                                                                                                                                                                                                                                                                                                                                                                                                                                                                                                                                                                                                                                                                                                                                                                                                                                                                                                                                                                                                                                                                                                                                                                                                                                                                                                                                                                                                                                                                                                                                                                                                                                                                                           |
| Working Parameters             |     |                                                                                                                                                                                                                                                                                                                                                                                                                                                                                                                                                                                                                                                                                                                                                                                                                                                                                                                                                                                                                                                                                                                                                                                                                                                                                                                                                                                                                                                                                                                                                                                                                                                                                                                                                                                                                                                                                                                                                                                                                                                                                                                                |
| Required machine equipment     |     |                                                                                                                                                                                                                                                                                                                                                                                                                                                                                                                                                                                                                                                                                                                                                                                                                                                                                                                                                                                                                                                                                                                                                                                                                                                                                                                                                                                                                                                                                                                                                                                                                                                                                                                                                                                                                                                                                                                                                                                                                                                                                                                                |
| Teeth / Fingers                |     | 14 / 3                                                                                                                                                                                                                                                                                                                                                                                                                                                                                                                                                                                                                                                                                                                                                                                                                                                                                                                                                                                                                                                                                                                                                                                                                                                                                                                                                                                                                                                                                                                                                                                                                                                                                                                                                                                                                                                                                                                                                                                                                                                                                                                         |
| Minimum opening (mm)           |     | 420                                                                                                                                                                                                                                                                                                                                                                                                                                                                                                                                                                                                                                                                                                                                                                                                                                                                                                                                                                                                                                                                                                                                                                                                                                                                                                                                                                                                                                                                                                                                                                                                                                                                                                                                                                                                                                                                                                                                                                                                                                                                                                                            |
| Maximum opening (mm)           |     | 1570                                                                                                                                                                                                                                                                                                                                                                                                                                                                                                                                                                                                                                                                                                                                                                                                                                                                                                                                                                                                                                                                                                                                                                                                                                                                                                                                                                                                                                                                                                                                                                                                                                                                                                                                                                                                                                                                                                                                                                                                                                                                                                                           |
| 3 Round bale max diameter (mm) |     | 1800                                                                                                                                                                                                                                                                                                                                                                                                                                                                                                                                                                                                                                                                                                                                                                                                                                                                                                                                                                                                                                                                                                                                                                                                                                                                                                                                                                                                                                                                                                                                                                                                                                                                                                                                                                                                                                                                                                                                                                                                                                                                                                                           |
| 3 Square bale max height (mm)  |     | 1200                                                                                                                                                                                                                                                                                                                                                                                                                                                                                                                                                                                                                                                                                                                                                                                                                                                                                                                                                                                                                                                                                                                                                                                                                                                                                                                                                                                                                                                                                                                                                                                                                                                                                                                                                                                                                                                                                                                                                                                                                                                                                                                           |
|                                |     |                                                                                                                                                                                                                                                                                                                                                                                                                                                                                                                                                                                                                                                                                                                                                                                                                                                                                                                                                                                                                                                                                                                                                                                                                                                                                                                                                                                                                                                                                                                                                                                                                                                                                                                                                                                                                                                                                                                                                                                                                                                                                                                                |