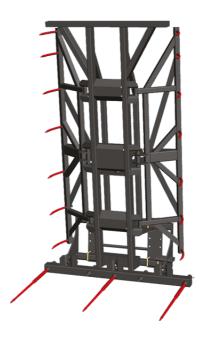

[The 3D picture at the top of this page is the reference CLBS 2x7/2100 - 52000015].