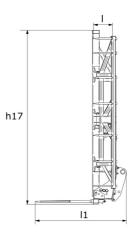

|                                |     | Secretary of Career of Control of |
|--------------------------------|-----|--------------------------------------------------------------------------------------------------------------------------------------------------------------------------------------------------------------------------------------------------------------------------------------------------------------------------------------------------------------------------------------------------------------------------------------------------------------------------------------------------------------------------------------------------------------------------------------------------------------------------------------------------------------------------------------------------------------------------------------------------------------------------------------------------------------------------------------------------------------------------------------------------------------------------------------------------------------------------------------------------------------------------------------------------------------------------------------------------------------------------------------------------------------------------------------------------------------------------------------------------------------------------------------------------------------------------------------------------------------------------------------------------------------------------------------------------------------------------------------------------------------------------------------------------------------------------------------------------------------------------------------------------------------------------------------------------------------------------------------------------------------------------------------------------------------------------------------------------------------------------------------------------------------------------------------------------------------------------------------------------------------------------------------------------------------------------------------------------------------------------------|
| Capacities                     |     | CLBS 2x7 / 2100                                                                                                                                                                                                                                                                                                                                                                                                                                                                                                                                                                                                                                                                                                                                                                                                                                                                                                                                                                                                                                                                                                                                                                                                                                                                                                                                                                                                                                                                                                                                                                                                                                                                                                                                                                                                                                                                                                                                                                                                                                                                                                                |
| Capacity (kg)                  |     | 2100                                                                                                                                                                                                                                                                                                                                                                                                                                                                                                                                                                                                                                                                                                                                                                                                                                                                                                                                                                                                                                                                                                                                                                                                                                                                                                                                                                                                                                                                                                                                                                                                                                                                                                                                                                                                                                                                                                                                                                                                                                                                                                                           |
| Weight                         |     |                                                                                                                                                                                                                                                                                                                                                                                                                                                                                                                                                                                                                                                                                                                                                                                                                                                                                                                                                                                                                                                                                                                                                                                                                                                                                                                                                                                                                                                                                                                                                                                                                                                                                                                                                                                                                                                                                                                                                                                                                                                                                                                                |
| Overall weight (kg)            |     | 760                                                                                                                                                                                                                                                                                                                                                                                                                                                                                                                                                                                                                                                                                                                                                                                                                                                                                                                                                                                                                                                                                                                                                                                                                                                                                                                                                                                                                                                                                                                                                                                                                                                                                                                                                                                                                                                                                                                                                                                                                                                                                                                            |
| Weight and dimensions          |     |                                                                                                                                                                                                                                                                                                                                                                                                                                                                                                                                                                                                                                                                                                                                                                                                                                                                                                                                                                                                                                                                                                                                                                                                                                                                                                                                                                                                                                                                                                                                                                                                                                                                                                                                                                                                                                                                                                                                                                                                                                                                                                                                |
| Overall height (mm)            | h17 | 3010                                                                                                                                                                                                                                                                                                                                                                                                                                                                                                                                                                                                                                                                                                                                                                                                                                                                                                                                                                                                                                                                                                                                                                                                                                                                                                                                                                                                                                                                                                                                                                                                                                                                                                                                                                                                                                                                                                                                                                                                                                                                                                                           |
| Overall length (mm)            | I1  | 1590                                                                                                                                                                                                                                                                                                                                                                                                                                                                                                                                                                                                                                                                                                                                                                                                                                                                                                                                                                                                                                                                                                                                                                                                                                                                                                                                                                                                                                                                                                                                                                                                                                                                                                                                                                                                                                                                                                                                                                                                                                                                                                                           |
| Forks length (mm)              | 1   | 1000                                                                                                                                                                                                                                                                                                                                                                                                                                                                                                                                                                                                                                                                                                                                                                                                                                                                                                                                                                                                                                                                                                                                                                                                                                                                                                                                                                                                                                                                                                                                                                                                                                                                                                                                                                                                                                                                                                                                                                                                                                                                                                                           |
| Width (mm)                     |     | 1800                                                                                                                                                                                                                                                                                                                                                                                                                                                                                                                                                                                                                                                                                                                                                                                                                                                                                                                                                                                                                                                                                                                                                                                                                                                                                                                                                                                                                                                                                                                                                                                                                                                                                                                                                                                                                                                                                                                                                                                                                                                                                                                           |
| Working Parameters             |     |                                                                                                                                                                                                                                                                                                                                                                                                                                                                                                                                                                                                                                                                                                                                                                                                                                                                                                                                                                                                                                                                                                                                                                                                                                                                                                                                                                                                                                                                                                                                                                                                                                                                                                                                                                                                                                                                                                                                                                                                                                                                                                                                |
| Required machine equipment     |     | · · · · · · · · · · · · · · · · · · ·                                                                                                                                                                                                                                                                                                                                                                                                                                                                                                                                                                                                                                                                                                                                                                                                                                                                                                                                                                                                                                                                                                                                                                                                                                                                                                                                                                                                                                                                                                                                                                                                                                                                                                                                                                                                                                                                                                                                                                                                                                                                                          |
| Teeth / Fingers                |     | 14 / 3                                                                                                                                                                                                                                                                                                                                                                                                                                                                                                                                                                                                                                                                                                                                                                                                                                                                                                                                                                                                                                                                                                                                                                                                                                                                                                                                                                                                                                                                                                                                                                                                                                                                                                                                                                                                                                                                                                                                                                                                                                                                                                                         |
| Minimum opening (mm)           |     | 420                                                                                                                                                                                                                                                                                                                                                                                                                                                                                                                                                                                                                                                                                                                                                                                                                                                                                                                                                                                                                                                                                                                                                                                                                                                                                                                                                                                                                                                                                                                                                                                                                                                                                                                                                                                                                                                                                                                                                                                                                                                                                                                            |
| Maximum opening (mm)           |     | 1570                                                                                                                                                                                                                                                                                                                                                                                                                                                                                                                                                                                                                                                                                                                                                                                                                                                                                                                                                                                                                                                                                                                                                                                                                                                                                                                                                                                                                                                                                                                                                                                                                                                                                                                                                                                                                                                                                                                                                                                                                                                                                                                           |
| 3 Round bale max diameter (mm) |     | 1800                                                                                                                                                                                                                                                                                                                                                                                                                                                                                                                                                                                                                                                                                                                                                                                                                                                                                                                                                                                                                                                                                                                                                                                                                                                                                                                                                                                                                                                                                                                                                                                                                                                                                                                                                                                                                                                                                                                                                                                                                                                                                                                           |
| 3 Square bale max height (mm)  |     | 1200                                                                                                                                                                                                                                                                                                                                                                                                                                                                                                                                                                                                                                                                                                                                                                                                                                                                                                                                                                                                                                                                                                                                                                                                                                                                                                                                                                                                                                                                                                                                                                                                                                                                                                                                                                                                                                                                                                                                                                                                                                                                                                                           |
|                                |     |                                                                                                                                                                                                                                                                                                                                                                                                                                                                                                                                                                                                                                                                                                                                                                                                                                                                                                                                                                                                                                                                                                                                                                                                                                                                                                                                                                                                                                                                                                                                                                                                                                                                                                                                                                                                                                                                                                                                                                                                                                                                                                                                |

# Square Bale Clamp - Dimensional drawing