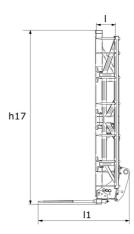

[The 3D picture at the top of this page is the reference CLBS 2x7 / 2100 - 52000015].

|                                |     | SECARE BALL CLAIM SIGNED ON COLOR OF THE PARTY OF THE PAR |
|--------------------------------|-----|--------------------------------------------------------------------------------------------------------------------------------------------------------------------------------------------------------------------------------------------------------------------------------------------------------------------------------------------------------------------------------------------------------------------------------------------------------------------------------------------------------------------------------------------------------------------------------------------------------------------------------------------------------------------------------------------------------------------------------------------------------------------------------------------------------------------------------------------------------------------------------------------------------------------------------------------------------------------------------------------------------------------------------------------------------------------------------------------------------------------------------------------------------------------------------------------------------------------------------------------------------------------------------------------------------------------------------------------------------------------------------------------------------------------------------------------------------------------------------------------------------------------------------------------------------------------------------------------------------------------------------------------------------------------------------------------------------------------------------------------------------------------------------------------------------------------------------------------------------------------------------------------------------------------------------------------------------------------------------------------------------------------------------------------------------------------------------------------------------------------------------|
| Capacities                     |     | CLBS 2x7 / 2100                                                                                                                                                                                                                                                                                                                                                                                                                                                                                                                                                                                                                                                                                                                                                                                                                                                                                                                                                                                                                                                                                                                                                                                                                                                                                                                                                                                                                                                                                                                                                                                                                                                                                                                                                                                                                                                                                                                                                                                                                                                                                                                |
| Capacity (kg)                  |     | 2100                                                                                                                                                                                                                                                                                                                                                                                                                                                                                                                                                                                                                                                                                                                                                                                                                                                                                                                                                                                                                                                                                                                                                                                                                                                                                                                                                                                                                                                                                                                                                                                                                                                                                                                                                                                                                                                                                                                                                                                                                                                                                                                           |
| Weight                         |     |                                                                                                                                                                                                                                                                                                                                                                                                                                                                                                                                                                                                                                                                                                                                                                                                                                                                                                                                                                                                                                                                                                                                                                                                                                                                                                                                                                                                                                                                                                                                                                                                                                                                                                                                                                                                                                                                                                                                                                                                                                                                                                                                |
| Overall weight (kg)            |     | 760                                                                                                                                                                                                                                                                                                                                                                                                                                                                                                                                                                                                                                                                                                                                                                                                                                                                                                                                                                                                                                                                                                                                                                                                                                                                                                                                                                                                                                                                                                                                                                                                                                                                                                                                                                                                                                                                                                                                                                                                                                                                                                                            |
| Weight and dimensions          |     |                                                                                                                                                                                                                                                                                                                                                                                                                                                                                                                                                                                                                                                                                                                                                                                                                                                                                                                                                                                                                                                                                                                                                                                                                                                                                                                                                                                                                                                                                                                                                                                                                                                                                                                                                                                                                                                                                                                                                                                                                                                                                                                                |
| Overall height (mm)            | h17 | 3010                                                                                                                                                                                                                                                                                                                                                                                                                                                                                                                                                                                                                                                                                                                                                                                                                                                                                                                                                                                                                                                                                                                                                                                                                                                                                                                                                                                                                                                                                                                                                                                                                                                                                                                                                                                                                                                                                                                                                                                                                                                                                                                           |
| Overall length (mm)            | I1  | 1590                                                                                                                                                                                                                                                                                                                                                                                                                                                                                                                                                                                                                                                                                                                                                                                                                                                                                                                                                                                                                                                                                                                                                                                                                                                                                                                                                                                                                                                                                                                                                                                                                                                                                                                                                                                                                                                                                                                                                                                                                                                                                                                           |
| Forks length (mm)              | 1   | 1000                                                                                                                                                                                                                                                                                                                                                                                                                                                                                                                                                                                                                                                                                                                                                                                                                                                                                                                                                                                                                                                                                                                                                                                                                                                                                                                                                                                                                                                                                                                                                                                                                                                                                                                                                                                                                                                                                                                                                                                                                                                                                                                           |
| Width (mm)                     |     | 1800                                                                                                                                                                                                                                                                                                                                                                                                                                                                                                                                                                                                                                                                                                                                                                                                                                                                                                                                                                                                                                                                                                                                                                                                                                                                                                                                                                                                                                                                                                                                                                                                                                                                                                                                                                                                                                                                                                                                                                                                                                                                                                                           |
| Working Parameters             |     |                                                                                                                                                                                                                                                                                                                                                                                                                                                                                                                                                                                                                                                                                                                                                                                                                                                                                                                                                                                                                                                                                                                                                                                                                                                                                                                                                                                                                                                                                                                                                                                                                                                                                                                                                                                                                                                                                                                                                                                                                                                                                                                                |
| Required machine equipment     |     |                                                                                                                                                                                                                                                                                                                                                                                                                                                                                                                                                                                                                                                                                                                                                                                                                                                                                                                                                                                                                                                                                                                                                                                                                                                                                                                                                                                                                                                                                                                                                                                                                                                                                                                                                                                                                                                                                                                                                                                                                                                                                                                                |
| Teeth / Fingers                |     | 14 / 3                                                                                                                                                                                                                                                                                                                                                                                                                                                                                                                                                                                                                                                                                                                                                                                                                                                                                                                                                                                                                                                                                                                                                                                                                                                                                                                                                                                                                                                                                                                                                                                                                                                                                                                                                                                                                                                                                                                                                                                                                                                                                                                         |
| Minimum opening (mm)           |     | 420                                                                                                                                                                                                                                                                                                                                                                                                                                                                                                                                                                                                                                                                                                                                                                                                                                                                                                                                                                                                                                                                                                                                                                                                                                                                                                                                                                                                                                                                                                                                                                                                                                                                                                                                                                                                                                                                                                                                                                                                                                                                                                                            |
| Maximum opening (mm)           |     | 1570                                                                                                                                                                                                                                                                                                                                                                                                                                                                                                                                                                                                                                                                                                                                                                                                                                                                                                                                                                                                                                                                                                                                                                                                                                                                                                                                                                                                                                                                                                                                                                                                                                                                                                                                                                                                                                                                                                                                                                                                                                                                                                                           |
| 3 Round bale max diameter (mm) |     | 1800                                                                                                                                                                                                                                                                                                                                                                                                                                                                                                                                                                                                                                                                                                                                                                                                                                                                                                                                                                                                                                                                                                                                                                                                                                                                                                                                                                                                                                                                                                                                                                                                                                                                                                                                                                                                                                                                                                                                                                                                                                                                                                                           |
| 3 Square bale max height (mm)  |     | 1200                                                                                                                                                                                                                                                                                                                                                                                                                                                                                                                                                                                                                                                                                                                                                                                                                                                                                                                                                                                                                                                                                                                                                                                                                                                                                                                                                                                                                                                                                                                                                                                                                                                                                                                                                                                                                                                                                                                                                                                                                                                                                                                           |
|                                |     |                                                                                                                                                                                                                                                                                                                                                                                                                                                                                                                                                                                                                                                                                                                                                                                                                                                                                                                                                                                                                                                                                                                                                                                                                                                                                                                                                                                                                                                                                                                                                                                                                                                                                                                                                                                                                                                                                                                                                                                                                                                                                                                                |

# Square Bale Clamp - Dimensional drawing