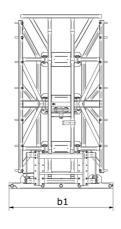

[The 3D picture at the top of this page is the reference CLBS 2x7 / 2100 - 52000015].

|                                |     | SECARE BALL CLAIM SIGNED ON COLOR OF THE PARTY OF THE PAR |
|--------------------------------|-----|--------------------------------------------------------------------------------------------------------------------------------------------------------------------------------------------------------------------------------------------------------------------------------------------------------------------------------------------------------------------------------------------------------------------------------------------------------------------------------------------------------------------------------------------------------------------------------------------------------------------------------------------------------------------------------------------------------------------------------------------------------------------------------------------------------------------------------------------------------------------------------------------------------------------------------------------------------------------------------------------------------------------------------------------------------------------------------------------------------------------------------------------------------------------------------------------------------------------------------------------------------------------------------------------------------------------------------------------------------------------------------------------------------------------------------------------------------------------------------------------------------------------------------------------------------------------------------------------------------------------------------------------------------------------------------------------------------------------------------------------------------------------------------------------------------------------------------------------------------------------------------------------------------------------------------------------------------------------------------------------------------------------------------------------------------------------------------------------------------------------------------|
| Capacities                     |     | CLBS 2x7 / 2100                                                                                                                                                                                                                                                                                                                                                                                                                                                                                                                                                                                                                                                                                                                                                                                                                                                                                                                                                                                                                                                                                                                                                                                                                                                                                                                                                                                                                                                                                                                                                                                                                                                                                                                                                                                                                                                                                                                                                                                                                                                                                                                |
| Capacity (kg)                  |     | 2100                                                                                                                                                                                                                                                                                                                                                                                                                                                                                                                                                                                                                                                                                                                                                                                                                                                                                                                                                                                                                                                                                                                                                                                                                                                                                                                                                                                                                                                                                                                                                                                                                                                                                                                                                                                                                                                                                                                                                                                                                                                                                                                           |
| Weight                         |     |                                                                                                                                                                                                                                                                                                                                                                                                                                                                                                                                                                                                                                                                                                                                                                                                                                                                                                                                                                                                                                                                                                                                                                                                                                                                                                                                                                                                                                                                                                                                                                                                                                                                                                                                                                                                                                                                                                                                                                                                                                                                                                                                |
| Overall weight (kg)            |     | 760                                                                                                                                                                                                                                                                                                                                                                                                                                                                                                                                                                                                                                                                                                                                                                                                                                                                                                                                                                                                                                                                                                                                                                                                                                                                                                                                                                                                                                                                                                                                                                                                                                                                                                                                                                                                                                                                                                                                                                                                                                                                                                                            |
| Weight and dimensions          |     |                                                                                                                                                                                                                                                                                                                                                                                                                                                                                                                                                                                                                                                                                                                                                                                                                                                                                                                                                                                                                                                                                                                                                                                                                                                                                                                                                                                                                                                                                                                                                                                                                                                                                                                                                                                                                                                                                                                                                                                                                                                                                                                                |
| Overall height (mm)            | h17 | 3010                                                                                                                                                                                                                                                                                                                                                                                                                                                                                                                                                                                                                                                                                                                                                                                                                                                                                                                                                                                                                                                                                                                                                                                                                                                                                                                                                                                                                                                                                                                                                                                                                                                                                                                                                                                                                                                                                                                                                                                                                                                                                                                           |
| Overall length (mm)            | I1  | 1590                                                                                                                                                                                                                                                                                                                                                                                                                                                                                                                                                                                                                                                                                                                                                                                                                                                                                                                                                                                                                                                                                                                                                                                                                                                                                                                                                                                                                                                                                                                                                                                                                                                                                                                                                                                                                                                                                                                                                                                                                                                                                                                           |
| Forks length (mm)              | 1   | 1000                                                                                                                                                                                                                                                                                                                                                                                                                                                                                                                                                                                                                                                                                                                                                                                                                                                                                                                                                                                                                                                                                                                                                                                                                                                                                                                                                                                                                                                                                                                                                                                                                                                                                                                                                                                                                                                                                                                                                                                                                                                                                                                           |
| Width (mm)                     |     | 1800                                                                                                                                                                                                                                                                                                                                                                                                                                                                                                                                                                                                                                                                                                                                                                                                                                                                                                                                                                                                                                                                                                                                                                                                                                                                                                                                                                                                                                                                                                                                                                                                                                                                                                                                                                                                                                                                                                                                                                                                                                                                                                                           |
| Working Parameters             |     |                                                                                                                                                                                                                                                                                                                                                                                                                                                                                                                                                                                                                                                                                                                                                                                                                                                                                                                                                                                                                                                                                                                                                                                                                                                                                                                                                                                                                                                                                                                                                                                                                                                                                                                                                                                                                                                                                                                                                                                                                                                                                                                                |
| Required machine equipment     |     |                                                                                                                                                                                                                                                                                                                                                                                                                                                                                                                                                                                                                                                                                                                                                                                                                                                                                                                                                                                                                                                                                                                                                                                                                                                                                                                                                                                                                                                                                                                                                                                                                                                                                                                                                                                                                                                                                                                                                                                                                                                                                                                                |
| Teeth / Fingers                |     | 14 / 3                                                                                                                                                                                                                                                                                                                                                                                                                                                                                                                                                                                                                                                                                                                                                                                                                                                                                                                                                                                                                                                                                                                                                                                                                                                                                                                                                                                                                                                                                                                                                                                                                                                                                                                                                                                                                                                                                                                                                                                                                                                                                                                         |
| Minimum opening (mm)           |     | 420                                                                                                                                                                                                                                                                                                                                                                                                                                                                                                                                                                                                                                                                                                                                                                                                                                                                                                                                                                                                                                                                                                                                                                                                                                                                                                                                                                                                                                                                                                                                                                                                                                                                                                                                                                                                                                                                                                                                                                                                                                                                                                                            |
| Maximum opening (mm)           |     | 1570                                                                                                                                                                                                                                                                                                                                                                                                                                                                                                                                                                                                                                                                                                                                                                                                                                                                                                                                                                                                                                                                                                                                                                                                                                                                                                                                                                                                                                                                                                                                                                                                                                                                                                                                                                                                                                                                                                                                                                                                                                                                                                                           |
| 3 Round bale max diameter (mm) |     | 1800                                                                                                                                                                                                                                                                                                                                                                                                                                                                                                                                                                                                                                                                                                                                                                                                                                                                                                                                                                                                                                                                                                                                                                                                                                                                                                                                                                                                                                                                                                                                                                                                                                                                                                                                                                                                                                                                                                                                                                                                                                                                                                                           |
| 3 Square bale max height (mm)  |     | 1200                                                                                                                                                                                                                                                                                                                                                                                                                                                                                                                                                                                                                                                                                                                                                                                                                                                                                                                                                                                                                                                                                                                                                                                                                                                                                                                                                                                                                                                                                                                                                                                                                                                                                                                                                                                                                                                                                                                                                                                                                                                                                                                           |
|                                |     |                                                                                                                                                                                                                                                                                                                                                                                                                                                                                                                                                                                                                                                                                                                                                                                                                                                                                                                                                                                                                                                                                                                                                                                                                                                                                                                                                                                                                                                                                                                                                                                                                                                                                                                                                                                                                                                                                                                                                                                                                                                                                                                                |