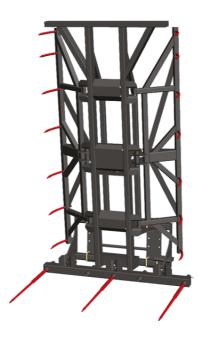

[The 3D picture at the top of this page is the reference CLBS 2x7 / 2100 - 52000015].

|                                |     | SECARE BALL CLAIM SIGNED ON COLOR OF THE PARTY OF THE PAR |
|--------------------------------|-----|--------------------------------------------------------------------------------------------------------------------------------------------------------------------------------------------------------------------------------------------------------------------------------------------------------------------------------------------------------------------------------------------------------------------------------------------------------------------------------------------------------------------------------------------------------------------------------------------------------------------------------------------------------------------------------------------------------------------------------------------------------------------------------------------------------------------------------------------------------------------------------------------------------------------------------------------------------------------------------------------------------------------------------------------------------------------------------------------------------------------------------------------------------------------------------------------------------------------------------------------------------------------------------------------------------------------------------------------------------------------------------------------------------------------------------------------------------------------------------------------------------------------------------------------------------------------------------------------------------------------------------------------------------------------------------------------------------------------------------------------------------------------------------------------------------------------------------------------------------------------------------------------------------------------------------------------------------------------------------------------------------------------------------------------------------------------------------------------------------------------------------|
| Capacities                     |     | CLBS 2x7 / 2100                                                                                                                                                                                                                                                                                                                                                                                                                                                                                                                                                                                                                                                                                                                                                                                                                                                                                                                                                                                                                                                                                                                                                                                                                                                                                                                                                                                                                                                                                                                                                                                                                                                                                                                                                                                                                                                                                                                                                                                                                                                                                                                |
| Capacity (kg)                  |     | 2100                                                                                                                                                                                                                                                                                                                                                                                                                                                                                                                                                                                                                                                                                                                                                                                                                                                                                                                                                                                                                                                                                                                                                                                                                                                                                                                                                                                                                                                                                                                                                                                                                                                                                                                                                                                                                                                                                                                                                                                                                                                                                                                           |
| Weight                         |     |                                                                                                                                                                                                                                                                                                                                                                                                                                                                                                                                                                                                                                                                                                                                                                                                                                                                                                                                                                                                                                                                                                                                                                                                                                                                                                                                                                                                                                                                                                                                                                                                                                                                                                                                                                                                                                                                                                                                                                                                                                                                                                                                |
| Overall weight (kg)            |     | 760                                                                                                                                                                                                                                                                                                                                                                                                                                                                                                                                                                                                                                                                                                                                                                                                                                                                                                                                                                                                                                                                                                                                                                                                                                                                                                                                                                                                                                                                                                                                                                                                                                                                                                                                                                                                                                                                                                                                                                                                                                                                                                                            |
| Weight and dimensions          |     |                                                                                                                                                                                                                                                                                                                                                                                                                                                                                                                                                                                                                                                                                                                                                                                                                                                                                                                                                                                                                                                                                                                                                                                                                                                                                                                                                                                                                                                                                                                                                                                                                                                                                                                                                                                                                                                                                                                                                                                                                                                                                                                                |
| Overall height (mm)            | h17 | 3010                                                                                                                                                                                                                                                                                                                                                                                                                                                                                                                                                                                                                                                                                                                                                                                                                                                                                                                                                                                                                                                                                                                                                                                                                                                                                                                                                                                                                                                                                                                                                                                                                                                                                                                                                                                                                                                                                                                                                                                                                                                                                                                           |
| Overall length (mm)            | I1  | 1590                                                                                                                                                                                                                                                                                                                                                                                                                                                                                                                                                                                                                                                                                                                                                                                                                                                                                                                                                                                                                                                                                                                                                                                                                                                                                                                                                                                                                                                                                                                                                                                                                                                                                                                                                                                                                                                                                                                                                                                                                                                                                                                           |
| Forks length (mm)              | 1   | 1000                                                                                                                                                                                                                                                                                                                                                                                                                                                                                                                                                                                                                                                                                                                                                                                                                                                                                                                                                                                                                                                                                                                                                                                                                                                                                                                                                                                                                                                                                                                                                                                                                                                                                                                                                                                                                                                                                                                                                                                                                                                                                                                           |
| Width (mm)                     |     | 1800                                                                                                                                                                                                                                                                                                                                                                                                                                                                                                                                                                                                                                                                                                                                                                                                                                                                                                                                                                                                                                                                                                                                                                                                                                                                                                                                                                                                                                                                                                                                                                                                                                                                                                                                                                                                                                                                                                                                                                                                                                                                                                                           |
| Working Parameters             |     |                                                                                                                                                                                                                                                                                                                                                                                                                                                                                                                                                                                                                                                                                                                                                                                                                                                                                                                                                                                                                                                                                                                                                                                                                                                                                                                                                                                                                                                                                                                                                                                                                                                                                                                                                                                                                                                                                                                                                                                                                                                                                                                                |
| Required machine equipment     |     |                                                                                                                                                                                                                                                                                                                                                                                                                                                                                                                                                                                                                                                                                                                                                                                                                                                                                                                                                                                                                                                                                                                                                                                                                                                                                                                                                                                                                                                                                                                                                                                                                                                                                                                                                                                                                                                                                                                                                                                                                                                                                                                                |
| Teeth / Fingers                |     | 14 / 3                                                                                                                                                                                                                                                                                                                                                                                                                                                                                                                                                                                                                                                                                                                                                                                                                                                                                                                                                                                                                                                                                                                                                                                                                                                                                                                                                                                                                                                                                                                                                                                                                                                                                                                                                                                                                                                                                                                                                                                                                                                                                                                         |
| Minimum opening (mm)           |     | 420                                                                                                                                                                                                                                                                                                                                                                                                                                                                                                                                                                                                                                                                                                                                                                                                                                                                                                                                                                                                                                                                                                                                                                                                                                                                                                                                                                                                                                                                                                                                                                                                                                                                                                                                                                                                                                                                                                                                                                                                                                                                                                                            |
| Maximum opening (mm)           |     | 1570                                                                                                                                                                                                                                                                                                                                                                                                                                                                                                                                                                                                                                                                                                                                                                                                                                                                                                                                                                                                                                                                                                                                                                                                                                                                                                                                                                                                                                                                                                                                                                                                                                                                                                                                                                                                                                                                                                                                                                                                                                                                                                                           |
| 3 Round bale max diameter (mm) |     | 1800                                                                                                                                                                                                                                                                                                                                                                                                                                                                                                                                                                                                                                                                                                                                                                                                                                                                                                                                                                                                                                                                                                                                                                                                                                                                                                                                                                                                                                                                                                                                                                                                                                                                                                                                                                                                                                                                                                                                                                                                                                                                                                                           |
| 3 Square bale max height (mm)  |     | 1200                                                                                                                                                                                                                                                                                                                                                                                                                                                                                                                                                                                                                                                                                                                                                                                                                                                                                                                                                                                                                                                                                                                                                                                                                                                                                                                                                                                                                                                                                                                                                                                                                                                                                                                                                                                                                                                                                                                                                                                                                                                                                                                           |
|                                |     |                                                                                                                                                                                                                                                                                                                                                                                                                                                                                                                                                                                                                                                                                                                                                                                                                                                                                                                                                                                                                                                                                                                                                                                                                                                                                                                                                                                                                                                                                                                                                                                                                                                                                                                                                                                                                                                                                                                                                                                                                                                                                                                                |