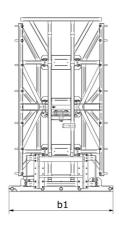

[The 3D picture at the top of this page is the reference CLBS 2x7 / 2100 - 52000015].

| Capacities         CLBS 2x7 / 2100           Capacity (kg)         2100           Weight         760           Overall weight (kg)         760           Weight and dimensions         ***Overall height (mm)           Overall length (mm)         11         1590           Forks length (mm)         1         1000           Width (mm)         1800         ***Overall length (mm)           Working Parameters         ***Required machine equipment         ***PRESS ***Overall length (mm)         14 / 3           Minimum opening (mm)         420         ***Maximum opening (mm)         3 Round bale max diameter (mm)         1800           3 Square hale max height (mm)         1200         ***PRESS ***PRE                                                                                                                                                                                                                                                               |                                |     |                 |
|---------------------------------------------------------------------------------------------------------------------------------------------------------------------------------------------------------------------------------------------------------------------------------------------------------------------------------------------------------------------------------------------------------------------------------------------------------------------------------------------------------------------------------------------------------------------------------------------------------------------------------------------------------------------------------------------------------------------------------------------------------------------------------------------------------------------------------------------------------------------------------------------------------------------------------------------------------------------------------------------------------------------------------------------------------------------------------------------------------------------------------------------------------------------------------------------------------------------------------------------------------------------------------------------------------------------------------------------------------------------------------------------------------------------------------------------------------------------------------------------------------------------------------------------------------------------------------------------------------------------------------------------------------------------------------------------------------------------------------------------------------------------------------------------------------------------------------------------------------------------------------------------------------------|--------------------------------|-----|-----------------|
| Weight         Overall weight (kg)         760           Weight and dimensions         0           Overall height (mm)         h17         3010           Overall length (mm)         11         1590           Forks length (mm)         1         1000           Width (mm)         1800           Working Parameters         8           Required machine equipment         14 / 3           Teeth / Fingers         14 / 3           Minimum opening (mm)         420           Maximum opening (mm)         1570           3 Round bale max diameter (mm)         1800                                                                                                                                                                                                                                                                                                                                                                                                                                                                                                                                                                                                                                                                                                                                                                                                                                                                                                                                                                                                                                                                                                                                                                                                                                                                                                                                   | Capacities                     |     | CLBS 2x7 / 2100 |
| Overall weight (kg)         760           Weight and dimensions         0           Overall height (mm)         h17         3010           Overall length (mm)         i1         1590           Forks length (mm)         i         1000           Width (mm)         1800           Working Parameters         8           Required machine equipment         14 / 3           Teeth / Fingers         14 / 3           Minimum opening (mm)         420           Maximum opening (mm)         1570           3 Round bale max diameter (mm)         1800                                                                                                                                                                                                                                                                                                                                                                                                                                                                                                                                                                                                                                                                                                                                                                                                                                                                                                                                                                                                                                                                                                                                                                                                                                                                                                                                                  | Capacity (kg)                  |     | 2100            |
| Weight and dimensions         3010           Overall height (mm)         h17         3010           Overall length (mm)         11         1590           Forks length (mm)         1         1000           Width (mm)         1800           Working Parameters         8         420           Required machine equipment (mm)         420           Maximum opening (mm)         1570           3 Round bale max diameter (mm)         1800                                                                                                                                                                                                                                                                                                                                                                                                                                                                                                                                                                                                                                                                                                                                                                                                                                                                                                                                                                                                                                                                                                                                                                                                                                                                                                                                                                                                                                                               | Weight                         |     |                 |
| Overall height (mm)         h17         3010           Overall length (mm)         l1         1590           Forks length (mm)         l         1000           Width (mm)         1800           Working Parameters         Required machine equipment         Image: Comparison of the parameter | Overall weight (kg)            |     | 760             |
| Overall length (mm)         11         1590           Forks length (mm)         1         1000           Width (mm)         1800           Working Parameters         Required machine equipment         Teeth / Fingers         14 / 3           Minimum opening (mm)         420           Maximum opening (mm)         1570           3 Round bale max diameter (mm)         1800                                                                                                                                                                                                                                                                                                                                                                                                                                                                                                                                                                                                                                                                                                                                                                                                                                                                                                                                                                                                                                                                                                                                                                                                                                                                                                                                                                                                                                                                                                                          | Weight and dimensions          |     |                 |
| Forks length (mm)         I         1000           Width (mm)         1800           Working Parameters         Required machine equipment         Image: Fingers         Interview of the parameters           Teeth / Fingers         Interview of the parameters           Minimum opening (mm)         420           Maximum opening (mm)         1570           3 Round bale max diameter (mm)         1800                                                                                                                                                                                                                                                                                                                                                                                                                                                                                                                                                                                                                                                                                                                                                                                                                                                                                                                                                                                                                                                                                                                                                                                                                                                                                                                                                                                                                                                                                              | Overall height (mm)            | h17 | 3010            |
| Width (mm) 1800  Working Parameters  Required machine equipment  Teeth / Fingers 14 / 3  Minimum opening (mm) 420  Maximum opening (mm) 1570  3 Round bale max diameter (mm) 1800                                                                                                                                                                                                                                                                                                                                                                                                                                                                                                                                                                                                                                                                                                                                                                                                                                                                                                                                                                                                                                                                                                                                                                                                                                                                                                                                                                                                                                                                                                                                                                                                                                                                                                                             | Overall length (mm)            | I1  | 1590            |
| Working Parameters  Required machine equipment  Teeth / Fingers  Minimum opening (mm)  420  Maximum opening (mm)  1570  3 Round bale max diameter (mm)                                                                                                                                                                                                                                                                                                                                                                                                                                                                                                                                                                                                                                                                                                                                                                                                                                                                                                                                                                                                                                                                                                                                                                                                                                                                                                                                                                                                                                                                                                                                                                                                                                                                                                                                                        | Forks length (mm)              | 1   | 1000            |
| Required machine equipment  Teeth / Fingers  14 / 3  Minimum opening (mm)  420  Maximum opening (mm)  1570  3 Round bale max diameter (mm)  1800                                                                                                                                                                                                                                                                                                                                                                                                                                                                                                                                                                                                                                                                                                                                                                                                                                                                                                                                                                                                                                                                                                                                                                                                                                                                                                                                                                                                                                                                                                                                                                                                                                                                                                                                                              | Width (mm)                     |     | 1800            |
| Teeth / Fingers       14 / 3         Minimum opening (mm)       420         Maximum opening (mm)       1570         3 Round bale max diameter (mm)       1800                                                                                                                                                                                                                                                                                                                                                                                                                                                                                                                                                                                                                                                                                                                                                                                                                                                                                                                                                                                                                                                                                                                                                                                                                                                                                                                                                                                                                                                                                                                                                                                                                                                                                                                                                 | Working Parameters             |     |                 |
| Minimum opening (mm) 420 Maximum opening (mm) 1570 3 Round bale max diameter (mm) 1800                                                                                                                                                                                                                                                                                                                                                                                                                                                                                                                                                                                                                                                                                                                                                                                                                                                                                                                                                                                                                                                                                                                                                                                                                                                                                                                                                                                                                                                                                                                                                                                                                                                                                                                                                                                                                        | Required machine equipment     |     |                 |
| Maximum opening (mm) 1570 3 Round bale max diameter (mm) 1800                                                                                                                                                                                                                                                                                                                                                                                                                                                                                                                                                                                                                                                                                                                                                                                                                                                                                                                                                                                                                                                                                                                                                                                                                                                                                                                                                                                                                                                                                                                                                                                                                                                                                                                                                                                                                                                 | Teeth / Fingers                |     | 14 / 3          |
| 3 Round bale max diameter (mm) 1800                                                                                                                                                                                                                                                                                                                                                                                                                                                                                                                                                                                                                                                                                                                                                                                                                                                                                                                                                                                                                                                                                                                                                                                                                                                                                                                                                                                                                                                                                                                                                                                                                                                                                                                                                                                                                                                                           | Minimum opening (mm)           |     | 420             |
| • •                                                                                                                                                                                                                                                                                                                                                                                                                                                                                                                                                                                                                                                                                                                                                                                                                                                                                                                                                                                                                                                                                                                                                                                                                                                                                                                                                                                                                                                                                                                                                                                                                                                                                                                                                                                                                                                                                                           | Maximum opening (mm)           |     | 1570            |
| 3 Square hale may height (mm)                                                                                                                                                                                                                                                                                                                                                                                                                                                                                                                                                                                                                                                                                                                                                                                                                                                                                                                                                                                                                                                                                                                                                                                                                                                                                                                                                                                                                                                                                                                                                                                                                                                                                                                                                                                                                                                                                 | 3 Round bale max diameter (mm) |     | 1800            |
| o oquate bate max neight (min)                                                                                                                                                                                                                                                                                                                                                                                                                                                                                                                                                                                                                                                                                                                                                                                                                                                                                                                                                                                                                                                                                                                                                                                                                                                                                                                                                                                                                                                                                                                                                                                                                                                                                                                                                                                                                                                                                | 3 Square bale max height (mm)  |     | 1200            |