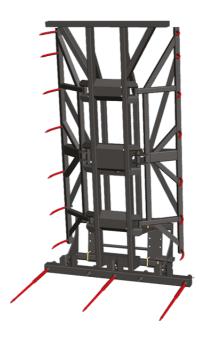

[The 3D picture at the top of this page is the reference CLBS 2x7 / 2100 - 52000015].

| Capacities         CLBS 2x7 / 2100           Capacity (kg)         2100           Weight         760           Overall weight (kg)         760           Weight and dimensions         ***Overall height (mm)           Overall length (mm)         11         1590           Forks length (mm)         1         1000           Width (mm)         1800         ***Overall length (mm)           Working Parameters         ***Required machine equipment         ***PRESS ***Overall length (mm)         14 / 3           Minimum opening (mm)         420         ***Maximum opening (mm)         3 Round bale max diameter (mm)         1800           3 Square hale max height (mm)         1200         ***PRESS ***PRE                                                                                                                                                                                                                                                               |                                |     |                 |
|---------------------------------------------------------------------------------------------------------------------------------------------------------------------------------------------------------------------------------------------------------------------------------------------------------------------------------------------------------------------------------------------------------------------------------------------------------------------------------------------------------------------------------------------------------------------------------------------------------------------------------------------------------------------------------------------------------------------------------------------------------------------------------------------------------------------------------------------------------------------------------------------------------------------------------------------------------------------------------------------------------------------------------------------------------------------------------------------------------------------------------------------------------------------------------------------------------------------------------------------------------------------------------------------------------------------------------------------------------------------------------------------------------------------------------------------------------------------------------------------------------------------------------------------------------------------------------------------------------------------------------------------------------------------------------------------------------------------------------------------------------------------------------------------------------------------------------------------------------------------------------------------------------------|--------------------------------|-----|-----------------|
| Weight         Overall weight (kg)         760           Weight and dimensions         0           Overall height (mm)         h17         3010           Overall length (mm)         11         1590           Forks length (mm)         1         1000           Width (mm)         1800           Working Parameters         8           Required machine equipment         14 / 3           Teeth / Fingers         14 / 3           Minimum opening (mm)         420           Maximum opening (mm)         1570           3 Round bale max diameter (mm)         1800                                                                                                                                                                                                                                                                                                                                                                                                                                                                                                                                                                                                                                                                                                                                                                                                                                                                                                                                                                                                                                                                                                                                                                                                                                                                                                                                   | Capacities                     |     | CLBS 2x7 / 2100 |
| Overall weight (kg)         760           Weight and dimensions         0           Overall height (mm)         h17         3010           Overall length (mm)         i1         1590           Forks length (mm)         i         1000           Width (mm)         1800           Working Parameters         8           Required machine equipment         14 / 3           Teeth / Fingers         14 / 3           Minimum opening (mm)         420           Maximum opening (mm)         1570           3 Round bale max diameter (mm)         1800                                                                                                                                                                                                                                                                                                                                                                                                                                                                                                                                                                                                                                                                                                                                                                                                                                                                                                                                                                                                                                                                                                                                                                                                                                                                                                                                                  | Capacity (kg)                  |     | 2100            |
| Weight and dimensions         3010           Overall height (mm)         h17         3010           Overall length (mm)         11         1590           Forks length (mm)         1         1000           Width (mm)         1800           Working Parameters         8         420           Required machine equipment (mm)         420           Maximum opening (mm)         1570           3 Round bale max diameter (mm)         1800                                                                                                                                                                                                                                                                                                                                                                                                                                                                                                                                                                                                                                                                                                                                                                                                                                                                                                                                                                                                                                                                                                                                                                                                                                                                                                                                                                                                                                                               | Weight                         |     |                 |
| Overall height (mm)         h17         3010           Overall length (mm)         l1         1590           Forks length (mm)         l         1000           Width (mm)         1800           Working Parameters         Required machine equipment         Image: Comparison of the parameter | Overall weight (kg)            |     | 760             |
| Overall length (mm)         11         1590           Forks length (mm)         1         1000           Width (mm)         1800           Working Parameters         Required machine equipment         Teeth / Fingers         14 / 3           Minimum opening (mm)         420           Maximum opening (mm)         1570           3 Round bale max diameter (mm)         1800                                                                                                                                                                                                                                                                                                                                                                                                                                                                                                                                                                                                                                                                                                                                                                                                                                                                                                                                                                                                                                                                                                                                                                                                                                                                                                                                                                                                                                                                                                                          | Weight and dimensions          |     |                 |
| Forks length (mm)         I         1000           Width (mm)         1800           Working Parameters         Required machine equipment         Image: Fingers         Interview of the parameters           Teeth / Fingers         Interview of the parameters           Minimum opening (mm)         420           Maximum opening (mm)         1570           3 Round bale max diameter (mm)         1800                                                                                                                                                                                                                                                                                                                                                                                                                                                                                                                                                                                                                                                                                                                                                                                                                                                                                                                                                                                                                                                                                                                                                                                                                                                                                                                                                                                                                                                                                              | Overall height (mm)            | h17 | 3010            |
| Width (mm) 1800  Working Parameters  Required machine equipment  Teeth / Fingers 14 / 3  Minimum opening (mm) 420  Maximum opening (mm) 1570  3 Round bale max diameter (mm) 1800                                                                                                                                                                                                                                                                                                                                                                                                                                                                                                                                                                                                                                                                                                                                                                                                                                                                                                                                                                                                                                                                                                                                                                                                                                                                                                                                                                                                                                                                                                                                                                                                                                                                                                                             | Overall length (mm)            | I1  | 1590            |
| Working Parameters  Required machine equipment  Teeth / Fingers  Minimum opening (mm)  420  Maximum opening (mm)  1570  3 Round bale max diameter (mm)                                                                                                                                                                                                                                                                                                                                                                                                                                                                                                                                                                                                                                                                                                                                                                                                                                                                                                                                                                                                                                                                                                                                                                                                                                                                                                                                                                                                                                                                                                                                                                                                                                                                                                                                                        | Forks length (mm)              | 1   | 1000            |
| Required machine equipment  Teeth / Fingers  14 / 3  Minimum opening (mm)  420  Maximum opening (mm)  1570  3 Round bale max diameter (mm)  1800                                                                                                                                                                                                                                                                                                                                                                                                                                                                                                                                                                                                                                                                                                                                                                                                                                                                                                                                                                                                                                                                                                                                                                                                                                                                                                                                                                                                                                                                                                                                                                                                                                                                                                                                                              | Width (mm)                     |     | 1800            |
| Teeth / Fingers       14 / 3         Minimum opening (mm)       420         Maximum opening (mm)       1570         3 Round bale max diameter (mm)       1800                                                                                                                                                                                                                                                                                                                                                                                                                                                                                                                                                                                                                                                                                                                                                                                                                                                                                                                                                                                                                                                                                                                                                                                                                                                                                                                                                                                                                                                                                                                                                                                                                                                                                                                                                 | Working Parameters             |     |                 |
| Minimum opening (mm) 420 Maximum opening (mm) 1570 3 Round bale max diameter (mm) 1800                                                                                                                                                                                                                                                                                                                                                                                                                                                                                                                                                                                                                                                                                                                                                                                                                                                                                                                                                                                                                                                                                                                                                                                                                                                                                                                                                                                                                                                                                                                                                                                                                                                                                                                                                                                                                        | Required machine equipment     |     |                 |
| Maximum opening (mm) 1570 3 Round bale max diameter (mm) 1800                                                                                                                                                                                                                                                                                                                                                                                                                                                                                                                                                                                                                                                                                                                                                                                                                                                                                                                                                                                                                                                                                                                                                                                                                                                                                                                                                                                                                                                                                                                                                                                                                                                                                                                                                                                                                                                 | Teeth / Fingers                |     | 14 / 3          |
| 3 Round bale max diameter (mm) 1800                                                                                                                                                                                                                                                                                                                                                                                                                                                                                                                                                                                                                                                                                                                                                                                                                                                                                                                                                                                                                                                                                                                                                                                                                                                                                                                                                                                                                                                                                                                                                                                                                                                                                                                                                                                                                                                                           | Minimum opening (mm)           |     | 420             |
| • •                                                                                                                                                                                                                                                                                                                                                                                                                                                                                                                                                                                                                                                                                                                                                                                                                                                                                                                                                                                                                                                                                                                                                                                                                                                                                                                                                                                                                                                                                                                                                                                                                                                                                                                                                                                                                                                                                                           | Maximum opening (mm)           |     | 1570            |
| 3 Square hale may height (mm)                                                                                                                                                                                                                                                                                                                                                                                                                                                                                                                                                                                                                                                                                                                                                                                                                                                                                                                                                                                                                                                                                                                                                                                                                                                                                                                                                                                                                                                                                                                                                                                                                                                                                                                                                                                                                                                                                 | 3 Round bale max diameter (mm) |     | 1800            |
| o oquate bate max neight (min)                                                                                                                                                                                                                                                                                                                                                                                                                                                                                                                                                                                                                                                                                                                                                                                                                                                                                                                                                                                                                                                                                                                                                                                                                                                                                                                                                                                                                                                                                                                                                                                                                                                                                                                                                                                                                                                                                | 3 Square bale max height (mm)  |     | 1200            |