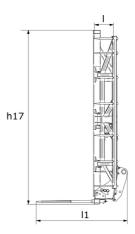

[The 3D picture at the top of this page is the reference CLBS 2x7 / 2100 - 52000015].

| Capacities         CLBS 2x7 / 2100           Capacity (kg)         2100           Weight         760           Overall weight (kg)         760           Weight and dimensions         ***Overall height (mm)           Overall length (mm)         11         1590           Forks length (mm)         1         1000           Width (mm)         1800         ***Overall length (mm)           Working Parameters         ***Required machine equipment         ***PRESS ***Overall length (mm)         14 / 3           Minimum opening (mm)         420         ***Maximum opening (mm)         3 Round bale max diameter (mm)         1800           3 Square hale max height (mm)         1200         ***PRESS ***PRE                                                                                                                                                                                                                                                               |                                |     |                 |
|---------------------------------------------------------------------------------------------------------------------------------------------------------------------------------------------------------------------------------------------------------------------------------------------------------------------------------------------------------------------------------------------------------------------------------------------------------------------------------------------------------------------------------------------------------------------------------------------------------------------------------------------------------------------------------------------------------------------------------------------------------------------------------------------------------------------------------------------------------------------------------------------------------------------------------------------------------------------------------------------------------------------------------------------------------------------------------------------------------------------------------------------------------------------------------------------------------------------------------------------------------------------------------------------------------------------------------------------------------------------------------------------------------------------------------------------------------------------------------------------------------------------------------------------------------------------------------------------------------------------------------------------------------------------------------------------------------------------------------------------------------------------------------------------------------------------------------------------------------------------------------------------------------------|--------------------------------|-----|-----------------|
| Weight         Overall weight (kg)         760           Weight and dimensions         0           Overall height (mm)         h17         3010           Overall length (mm)         11         1590           Forks length (mm)         1         1000           Width (mm)         1800           Working Parameters         8           Required machine equipment         14 / 3           Teeth / Fingers         14 / 3           Minimum opening (mm)         420           Maximum opening (mm)         1570           3 Round bale max diameter (mm)         1800                                                                                                                                                                                                                                                                                                                                                                                                                                                                                                                                                                                                                                                                                                                                                                                                                                                                                                                                                                                                                                                                                                                                                                                                                                                                                                                                   | Capacities                     |     | CLBS 2x7 / 2100 |
| Overall weight (kg)         760           Weight and dimensions         0           Overall height (mm)         h17         3010           Overall length (mm)         i1         1590           Forks length (mm)         i         1000           Width (mm)         1800           Working Parameters         8           Required machine equipment         14 / 3           Teeth / Fingers         14 / 3           Minimum opening (mm)         420           Maximum opening (mm)         1570           3 Round bale max diameter (mm)         1800                                                                                                                                                                                                                                                                                                                                                                                                                                                                                                                                                                                                                                                                                                                                                                                                                                                                                                                                                                                                                                                                                                                                                                                                                                                                                                                                                  | Capacity (kg)                  |     | 2100            |
| Weight and dimensions         3010           Overall height (mm)         h17         3010           Overall length (mm)         11         1590           Forks length (mm)         1         1000           Width (mm)         1800           Working Parameters         8         420           Required machine equipment (mm)         420           Maximum opening (mm)         1570           3 Round bale max diameter (mm)         1800                                                                                                                                                                                                                                                                                                                                                                                                                                                                                                                                                                                                                                                                                                                                                                                                                                                                                                                                                                                                                                                                                                                                                                                                                                                                                                                                                                                                                                                               | Weight                         |     |                 |
| Overall height (mm)         h17         3010           Overall length (mm)         l1         1590           Forks length (mm)         l         1000           Width (mm)         1800           Working Parameters         Required machine equipment         Image: Comparison of the parameter | Overall weight (kg)            |     | 760             |
| Overall length (mm)         11         1590           Forks length (mm)         1         1000           Width (mm)         1800           Working Parameters         Required machine equipment         Teeth / Fingers         14 / 3           Minimum opening (mm)         420           Maximum opening (mm)         1570           3 Round bale max diameter (mm)         1800                                                                                                                                                                                                                                                                                                                                                                                                                                                                                                                                                                                                                                                                                                                                                                                                                                                                                                                                                                                                                                                                                                                                                                                                                                                                                                                                                                                                                                                                                                                          | Weight and dimensions          |     |                 |
| Forks length (mm)         I         1000           Width (mm)         1800           Working Parameters         Required machine equipment         Image: Fingers         Interview of the parameters           Teeth / Fingers         Interview of the parameters           Minimum opening (mm)         420           Maximum opening (mm)         1570           3 Round bale max diameter (mm)         1800                                                                                                                                                                                                                                                                                                                                                                                                                                                                                                                                                                                                                                                                                                                                                                                                                                                                                                                                                                                                                                                                                                                                                                                                                                                                                                                                                                                                                                                                                              | Overall height (mm)            | h17 | 3010            |
| Width (mm) 1800  Working Parameters  Required machine equipment  Teeth / Fingers 14 / 3  Minimum opening (mm) 420  Maximum opening (mm) 1570  3 Round bale max diameter (mm) 1800                                                                                                                                                                                                                                                                                                                                                                                                                                                                                                                                                                                                                                                                                                                                                                                                                                                                                                                                                                                                                                                                                                                                                                                                                                                                                                                                                                                                                                                                                                                                                                                                                                                                                                                             | Overall length (mm)            | I1  | 1590            |
| Working Parameters  Required machine equipment  Teeth / Fingers  Minimum opening (mm)  420  Maximum opening (mm)  1570  3 Round bale max diameter (mm)                                                                                                                                                                                                                                                                                                                                                                                                                                                                                                                                                                                                                                                                                                                                                                                                                                                                                                                                                                                                                                                                                                                                                                                                                                                                                                                                                                                                                                                                                                                                                                                                                                                                                                                                                        | Forks length (mm)              | 1   | 1000            |
| Required machine equipment  Teeth / Fingers  14 / 3  Minimum opening (mm)  420  Maximum opening (mm)  1570  3 Round bale max diameter (mm)  1800                                                                                                                                                                                                                                                                                                                                                                                                                                                                                                                                                                                                                                                                                                                                                                                                                                                                                                                                                                                                                                                                                                                                                                                                                                                                                                                                                                                                                                                                                                                                                                                                                                                                                                                                                              | Width (mm)                     |     | 1800            |
| Teeth / Fingers       14 / 3         Minimum opening (mm)       420         Maximum opening (mm)       1570         3 Round bale max diameter (mm)       1800                                                                                                                                                                                                                                                                                                                                                                                                                                                                                                                                                                                                                                                                                                                                                                                                                                                                                                                                                                                                                                                                                                                                                                                                                                                                                                                                                                                                                                                                                                                                                                                                                                                                                                                                                 | Working Parameters             |     |                 |
| Minimum opening (mm) 420 Maximum opening (mm) 1570 3 Round bale max diameter (mm) 1800                                                                                                                                                                                                                                                                                                                                                                                                                                                                                                                                                                                                                                                                                                                                                                                                                                                                                                                                                                                                                                                                                                                                                                                                                                                                                                                                                                                                                                                                                                                                                                                                                                                                                                                                                                                                                        | Required machine equipment     |     |                 |
| Maximum opening (mm) 1570 3 Round bale max diameter (mm) 1800                                                                                                                                                                                                                                                                                                                                                                                                                                                                                                                                                                                                                                                                                                                                                                                                                                                                                                                                                                                                                                                                                                                                                                                                                                                                                                                                                                                                                                                                                                                                                                                                                                                                                                                                                                                                                                                 | Teeth / Fingers                |     | 14 / 3          |
| 3 Round bale max diameter (mm) 1800                                                                                                                                                                                                                                                                                                                                                                                                                                                                                                                                                                                                                                                                                                                                                                                                                                                                                                                                                                                                                                                                                                                                                                                                                                                                                                                                                                                                                                                                                                                                                                                                                                                                                                                                                                                                                                                                           | Minimum opening (mm)           |     | 420             |
| • •                                                                                                                                                                                                                                                                                                                                                                                                                                                                                                                                                                                                                                                                                                                                                                                                                                                                                                                                                                                                                                                                                                                                                                                                                                                                                                                                                                                                                                                                                                                                                                                                                                                                                                                                                                                                                                                                                                           | Maximum opening (mm)           |     | 1570            |
| 3 Square hale may height (mm)                                                                                                                                                                                                                                                                                                                                                                                                                                                                                                                                                                                                                                                                                                                                                                                                                                                                                                                                                                                                                                                                                                                                                                                                                                                                                                                                                                                                                                                                                                                                                                                                                                                                                                                                                                                                                                                                                 | 3 Round bale max diameter (mm) |     | 1800            |
| o oquate bate max neight (min)                                                                                                                                                                                                                                                                                                                                                                                                                                                                                                                                                                                                                                                                                                                                                                                                                                                                                                                                                                                                                                                                                                                                                                                                                                                                                                                                                                                                                                                                                                                                                                                                                                                                                                                                                                                                                                                                                | 3 Square bale max height (mm)  |     | 1200            |

# Square Bale Clamp - Dimensional drawing