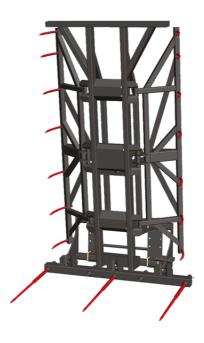

[The 3D picture at the top of this page is the reference CLBS 2x7 / 2100 - 52000015].