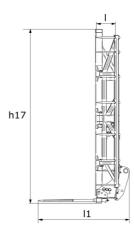

|                                |     | Secretary of the secretary of the secretary se |
|--------------------------------|-----|--------------------------------------------------------------------------------------------------------------------------------------------------------------------------------------------------------------------------------------------------------------------------------------------------------------------------------------------------------------------------------------------------------------------------------------------------------------------------------------------------------------------------------------------------------------------------------------------------------------------------------------------------------------------------------------------------------------------------------------------------------------------------------------------------------------------------------------------------------------------------------------------------------------------------------------------------------------------------------------------------------------------------------------------------------------------------------------------------------------------------------------------------------------------------------------------------------------------------------------------------------------------------------------------------------------------------------------------------------------------------------------------------------------------------------------------------------------------------------------------------------------------------------------------------------------------------------------------------------------------------------------------------------------------------------------------------------------------------------------------------------------------------------------------------------------------------------------------------------------------------------------------------------------------------------------------------------------------------------------------------------------------------------------------------------------------------------------------------------------------------------|
| Capacities                     |     | CLBS 2x7 / 2100                                                                                                                                                                                                                                                                                                                                                                                                                                                                                                                                                                                                                                                                                                                                                                                                                                                                                                                                                                                                                                                                                                                                                                                                                                                                                                                                                                                                                                                                                                                                                                                                                                                                                                                                                                                                                                                                                                                                                                                                                                                                                                                |
| Capacity (kg)                  |     | 2100                                                                                                                                                                                                                                                                                                                                                                                                                                                                                                                                                                                                                                                                                                                                                                                                                                                                                                                                                                                                                                                                                                                                                                                                                                                                                                                                                                                                                                                                                                                                                                                                                                                                                                                                                                                                                                                                                                                                                                                                                                                                                                                           |
| Weight                         |     |                                                                                                                                                                                                                                                                                                                                                                                                                                                                                                                                                                                                                                                                                                                                                                                                                                                                                                                                                                                                                                                                                                                                                                                                                                                                                                                                                                                                                                                                                                                                                                                                                                                                                                                                                                                                                                                                                                                                                                                                                                                                                                                                |
| Overall weight (kg)            |     | 760                                                                                                                                                                                                                                                                                                                                                                                                                                                                                                                                                                                                                                                                                                                                                                                                                                                                                                                                                                                                                                                                                                                                                                                                                                                                                                                                                                                                                                                                                                                                                                                                                                                                                                                                                                                                                                                                                                                                                                                                                                                                                                                            |
| Weight and dimensions          |     |                                                                                                                                                                                                                                                                                                                                                                                                                                                                                                                                                                                                                                                                                                                                                                                                                                                                                                                                                                                                                                                                                                                                                                                                                                                                                                                                                                                                                                                                                                                                                                                                                                                                                                                                                                                                                                                                                                                                                                                                                                                                                                                                |
| Overall height (mm)            | h17 | 3010                                                                                                                                                                                                                                                                                                                                                                                                                                                                                                                                                                                                                                                                                                                                                                                                                                                                                                                                                                                                                                                                                                                                                                                                                                                                                                                                                                                                                                                                                                                                                                                                                                                                                                                                                                                                                                                                                                                                                                                                                                                                                                                           |
| Overall length (mm)            | l1  | 1590                                                                                                                                                                                                                                                                                                                                                                                                                                                                                                                                                                                                                                                                                                                                                                                                                                                                                                                                                                                                                                                                                                                                                                                                                                                                                                                                                                                                                                                                                                                                                                                                                                                                                                                                                                                                                                                                                                                                                                                                                                                                                                                           |
| Forks length (mm)              | 1   | 1000                                                                                                                                                                                                                                                                                                                                                                                                                                                                                                                                                                                                                                                                                                                                                                                                                                                                                                                                                                                                                                                                                                                                                                                                                                                                                                                                                                                                                                                                                                                                                                                                                                                                                                                                                                                                                                                                                                                                                                                                                                                                                                                           |
| Width (mm)                     |     | 1800                                                                                                                                                                                                                                                                                                                                                                                                                                                                                                                                                                                                                                                                                                                                                                                                                                                                                                                                                                                                                                                                                                                                                                                                                                                                                                                                                                                                                                                                                                                                                                                                                                                                                                                                                                                                                                                                                                                                                                                                                                                                                                                           |
| Working Parameters             |     |                                                                                                                                                                                                                                                                                                                                                                                                                                                                                                                                                                                                                                                                                                                                                                                                                                                                                                                                                                                                                                                                                                                                                                                                                                                                                                                                                                                                                                                                                                                                                                                                                                                                                                                                                                                                                                                                                                                                                                                                                                                                                                                                |
| Required machine equipment     |     | · · · · · · · · · · · · · · · · · · ·                                                                                                                                                                                                                                                                                                                                                                                                                                                                                                                                                                                                                                                                                                                                                                                                                                                                                                                                                                                                                                                                                                                                                                                                                                                                                                                                                                                                                                                                                                                                                                                                                                                                                                                                                                                                                                                                                                                                                                                                                                                                                          |
| Teeth / Fingers                |     | 14 / 3                                                                                                                                                                                                                                                                                                                                                                                                                                                                                                                                                                                                                                                                                                                                                                                                                                                                                                                                                                                                                                                                                                                                                                                                                                                                                                                                                                                                                                                                                                                                                                                                                                                                                                                                                                                                                                                                                                                                                                                                                                                                                                                         |
| Minimum opening (mm)           |     | 420                                                                                                                                                                                                                                                                                                                                                                                                                                                                                                                                                                                                                                                                                                                                                                                                                                                                                                                                                                                                                                                                                                                                                                                                                                                                                                                                                                                                                                                                                                                                                                                                                                                                                                                                                                                                                                                                                                                                                                                                                                                                                                                            |
| Maximum opening (mm)           |     | 1570                                                                                                                                                                                                                                                                                                                                                                                                                                                                                                                                                                                                                                                                                                                                                                                                                                                                                                                                                                                                                                                                                                                                                                                                                                                                                                                                                                                                                                                                                                                                                                                                                                                                                                                                                                                                                                                                                                                                                                                                                                                                                                                           |
| 3 Round bale max diameter (mm) |     | 1800                                                                                                                                                                                                                                                                                                                                                                                                                                                                                                                                                                                                                                                                                                                                                                                                                                                                                                                                                                                                                                                                                                                                                                                                                                                                                                                                                                                                                                                                                                                                                                                                                                                                                                                                                                                                                                                                                                                                                                                                                                                                                                                           |
| 3 Square bale max height (mm)  |     | 1200                                                                                                                                                                                                                                                                                                                                                                                                                                                                                                                                                                                                                                                                                                                                                                                                                                                                                                                                                                                                                                                                                                                                                                                                                                                                                                                                                                                                                                                                                                                                                                                                                                                                                                                                                                                                                                                                                                                                                                                                                                                                                                                           |
|                                |     |                                                                                                                                                                                                                                                                                                                                                                                                                                                                                                                                                                                                                                                                                                                                                                                                                                                                                                                                                                                                                                                                                                                                                                                                                                                                                                                                                                                                                                                                                                                                                                                                                                                                                                                                                                                                                                                                                                                                                                                                                                                                                                                                |

# Square Bale Clamp - Dimensional drawing