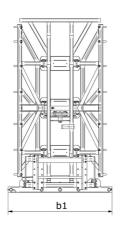

|                                |     | Secretary of Care and Control of |
|--------------------------------|-----|-------------------------------------------------------------------------------------------------------------------------------------------------------------------------------------------------------------------------------------------------------------------------------------------------------------------------------------------------------------------------------------------------------------------------------------------------------------------------------------------------------------------------------------------------------------------------------------------------------------------------------------------------------------------------------------------------------------------------------------------------------------------------------------------------------------------------------------------------------------------------------------------------------------------------------------------------------------------------------------------------------------------------------------------------------------------------------------------------------------------------------------------------------------------------------------------------------------------------------------------------------------------------------------------------------------------------------------------------------------------------------------------------------------------------------------------------------------------------------------------------------------------------------------------------------------------------------------------------------------------------------------------------------------------------------------------------------------------------------------------------------------------------------------------------------------------------------------------------------------------------------------------------------------------------------------------------------------------------------------------------------------------------------------------------------------------------------------------------------------------------------|
| Capacities                     |     | CLBS 2x7 / 2100                                                                                                                                                                                                                                                                                                                                                                                                                                                                                                                                                                                                                                                                                                                                                                                                                                                                                                                                                                                                                                                                                                                                                                                                                                                                                                                                                                                                                                                                                                                                                                                                                                                                                                                                                                                                                                                                                                                                                                                                                                                                                                               |
| Capacity (kg)                  |     | 2100                                                                                                                                                                                                                                                                                                                                                                                                                                                                                                                                                                                                                                                                                                                                                                                                                                                                                                                                                                                                                                                                                                                                                                                                                                                                                                                                                                                                                                                                                                                                                                                                                                                                                                                                                                                                                                                                                                                                                                                                                                                                                                                          |
| Weight                         |     |                                                                                                                                                                                                                                                                                                                                                                                                                                                                                                                                                                                                                                                                                                                                                                                                                                                                                                                                                                                                                                                                                                                                                                                                                                                                                                                                                                                                                                                                                                                                                                                                                                                                                                                                                                                                                                                                                                                                                                                                                                                                                                                               |
| Overall weight (kg)            |     | 760                                                                                                                                                                                                                                                                                                                                                                                                                                                                                                                                                                                                                                                                                                                                                                                                                                                                                                                                                                                                                                                                                                                                                                                                                                                                                                                                                                                                                                                                                                                                                                                                                                                                                                                                                                                                                                                                                                                                                                                                                                                                                                                           |
| Weight and dimensions          |     |                                                                                                                                                                                                                                                                                                                                                                                                                                                                                                                                                                                                                                                                                                                                                                                                                                                                                                                                                                                                                                                                                                                                                                                                                                                                                                                                                                                                                                                                                                                                                                                                                                                                                                                                                                                                                                                                                                                                                                                                                                                                                                                               |
| Overall height (mm)            | h17 | 3010                                                                                                                                                                                                                                                                                                                                                                                                                                                                                                                                                                                                                                                                                                                                                                                                                                                                                                                                                                                                                                                                                                                                                                                                                                                                                                                                                                                                                                                                                                                                                                                                                                                                                                                                                                                                                                                                                                                                                                                                                                                                                                                          |
| Overall length (mm)            | I1  | 1590                                                                                                                                                                                                                                                                                                                                                                                                                                                                                                                                                                                                                                                                                                                                                                                                                                                                                                                                                                                                                                                                                                                                                                                                                                                                                                                                                                                                                                                                                                                                                                                                                                                                                                                                                                                                                                                                                                                                                                                                                                                                                                                          |
| Forks length (mm)              | 1   | 1000                                                                                                                                                                                                                                                                                                                                                                                                                                                                                                                                                                                                                                                                                                                                                                                                                                                                                                                                                                                                                                                                                                                                                                                                                                                                                                                                                                                                                                                                                                                                                                                                                                                                                                                                                                                                                                                                                                                                                                                                                                                                                                                          |
| Width (mm)                     |     | 1800                                                                                                                                                                                                                                                                                                                                                                                                                                                                                                                                                                                                                                                                                                                                                                                                                                                                                                                                                                                                                                                                                                                                                                                                                                                                                                                                                                                                                                                                                                                                                                                                                                                                                                                                                                                                                                                                                                                                                                                                                                                                                                                          |
| Working Parameters             |     |                                                                                                                                                                                                                                                                                                                                                                                                                                                                                                                                                                                                                                                                                                                                                                                                                                                                                                                                                                                                                                                                                                                                                                                                                                                                                                                                                                                                                                                                                                                                                                                                                                                                                                                                                                                                                                                                                                                                                                                                                                                                                                                               |
| Required machine equipment     |     | · · · · · · · · · · · · · · · · · · ·                                                                                                                                                                                                                                                                                                                                                                                                                                                                                                                                                                                                                                                                                                                                                                                                                                                                                                                                                                                                                                                                                                                                                                                                                                                                                                                                                                                                                                                                                                                                                                                                                                                                                                                                                                                                                                                                                                                                                                                                                                                                                         |
| Teeth / Fingers                |     | 14 / 3                                                                                                                                                                                                                                                                                                                                                                                                                                                                                                                                                                                                                                                                                                                                                                                                                                                                                                                                                                                                                                                                                                                                                                                                                                                                                                                                                                                                                                                                                                                                                                                                                                                                                                                                                                                                                                                                                                                                                                                                                                                                                                                        |
| Minimum opening (mm)           |     | 420                                                                                                                                                                                                                                                                                                                                                                                                                                                                                                                                                                                                                                                                                                                                                                                                                                                                                                                                                                                                                                                                                                                                                                                                                                                                                                                                                                                                                                                                                                                                                                                                                                                                                                                                                                                                                                                                                                                                                                                                                                                                                                                           |
| Maximum opening (mm)           |     | 1570                                                                                                                                                                                                                                                                                                                                                                                                                                                                                                                                                                                                                                                                                                                                                                                                                                                                                                                                                                                                                                                                                                                                                                                                                                                                                                                                                                                                                                                                                                                                                                                                                                                                                                                                                                                                                                                                                                                                                                                                                                                                                                                          |
| 3 Round bale max diameter (mm) |     | 1800                                                                                                                                                                                                                                                                                                                                                                                                                                                                                                                                                                                                                                                                                                                                                                                                                                                                                                                                                                                                                                                                                                                                                                                                                                                                                                                                                                                                                                                                                                                                                                                                                                                                                                                                                                                                                                                                                                                                                                                                                                                                                                                          |
| 3 Square bale max height (mm)  |     | 1200                                                                                                                                                                                                                                                                                                                                                                                                                                                                                                                                                                                                                                                                                                                                                                                                                                                                                                                                                                                                                                                                                                                                                                                                                                                                                                                                                                                                                                                                                                                                                                                                                                                                                                                                                                                                                                                                                                                                                                                                                                                                                                                          |
|                                |     |                                                                                                                                                                                                                                                                                                                                                                                                                                                                                                                                                                                                                                                                                                                                                                                                                                                                                                                                                                                                                                                                                                                                                                                                                                                                                                                                                                                                                                                                                                                                                                                                                                                                                                                                                                                                                                                                                                                                                                                                                                                                                                                               |