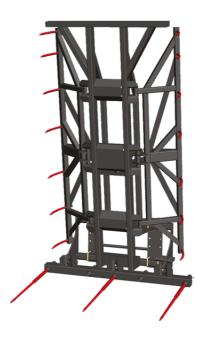

[The 3D picture at the top of this page is the reference CLBS 2x7/2100 - 52000015].

#### **Customer benefits**

- High capacity & power for intensive straw stacking
- Lateral clamp kinematics: under roof stacking made easy
- · Good bale penetration & upholding
- Possible handling & rotation of a single bale.