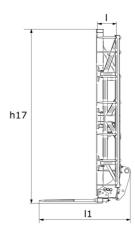

|                                |     | Secretary of Care and Control of |
|--------------------------------|-----|-------------------------------------------------------------------------------------------------------------------------------------------------------------------------------------------------------------------------------------------------------------------------------------------------------------------------------------------------------------------------------------------------------------------------------------------------------------------------------------------------------------------------------------------------------------------------------------------------------------------------------------------------------------------------------------------------------------------------------------------------------------------------------------------------------------------------------------------------------------------------------------------------------------------------------------------------------------------------------------------------------------------------------------------------------------------------------------------------------------------------------------------------------------------------------------------------------------------------------------------------------------------------------------------------------------------------------------------------------------------------------------------------------------------------------------------------------------------------------------------------------------------------------------------------------------------------------------------------------------------------------------------------------------------------------------------------------------------------------------------------------------------------------------------------------------------------------------------------------------------------------------------------------------------------------------------------------------------------------------------------------------------------------------------------------------------------------------------------------------------------------|
| Capacities                     |     | CLBS 2x7 / 2100                                                                                                                                                                                                                                                                                                                                                                                                                                                                                                                                                                                                                                                                                                                                                                                                                                                                                                                                                                                                                                                                                                                                                                                                                                                                                                                                                                                                                                                                                                                                                                                                                                                                                                                                                                                                                                                                                                                                                                                                                                                                                                               |
| Capacity (kg)                  |     | 2100                                                                                                                                                                                                                                                                                                                                                                                                                                                                                                                                                                                                                                                                                                                                                                                                                                                                                                                                                                                                                                                                                                                                                                                                                                                                                                                                                                                                                                                                                                                                                                                                                                                                                                                                                                                                                                                                                                                                                                                                                                                                                                                          |
| Weight                         |     |                                                                                                                                                                                                                                                                                                                                                                                                                                                                                                                                                                                                                                                                                                                                                                                                                                                                                                                                                                                                                                                                                                                                                                                                                                                                                                                                                                                                                                                                                                                                                                                                                                                                                                                                                                                                                                                                                                                                                                                                                                                                                                                               |
| Overall weight (kg)            |     | 760                                                                                                                                                                                                                                                                                                                                                                                                                                                                                                                                                                                                                                                                                                                                                                                                                                                                                                                                                                                                                                                                                                                                                                                                                                                                                                                                                                                                                                                                                                                                                                                                                                                                                                                                                                                                                                                                                                                                                                                                                                                                                                                           |
| Weight and dimensions          |     |                                                                                                                                                                                                                                                                                                                                                                                                                                                                                                                                                                                                                                                                                                                                                                                                                                                                                                                                                                                                                                                                                                                                                                                                                                                                                                                                                                                                                                                                                                                                                                                                                                                                                                                                                                                                                                                                                                                                                                                                                                                                                                                               |
| Overall height (mm)            | h17 | 3010                                                                                                                                                                                                                                                                                                                                                                                                                                                                                                                                                                                                                                                                                                                                                                                                                                                                                                                                                                                                                                                                                                                                                                                                                                                                                                                                                                                                                                                                                                                                                                                                                                                                                                                                                                                                                                                                                                                                                                                                                                                                                                                          |
| Overall length (mm)            | I1  | 1590                                                                                                                                                                                                                                                                                                                                                                                                                                                                                                                                                                                                                                                                                                                                                                                                                                                                                                                                                                                                                                                                                                                                                                                                                                                                                                                                                                                                                                                                                                                                                                                                                                                                                                                                                                                                                                                                                                                                                                                                                                                                                                                          |
| Forks length (mm)              | 1   | 1000                                                                                                                                                                                                                                                                                                                                                                                                                                                                                                                                                                                                                                                                                                                                                                                                                                                                                                                                                                                                                                                                                                                                                                                                                                                                                                                                                                                                                                                                                                                                                                                                                                                                                                                                                                                                                                                                                                                                                                                                                                                                                                                          |
| Width (mm)                     |     | 1800                                                                                                                                                                                                                                                                                                                                                                                                                                                                                                                                                                                                                                                                                                                                                                                                                                                                                                                                                                                                                                                                                                                                                                                                                                                                                                                                                                                                                                                                                                                                                                                                                                                                                                                                                                                                                                                                                                                                                                                                                                                                                                                          |
| Working Parameters             |     |                                                                                                                                                                                                                                                                                                                                                                                                                                                                                                                                                                                                                                                                                                                                                                                                                                                                                                                                                                                                                                                                                                                                                                                                                                                                                                                                                                                                                                                                                                                                                                                                                                                                                                                                                                                                                                                                                                                                                                                                                                                                                                                               |
| Required machine equipment     |     | · · · · · · · · · · · · · · · · · · ·                                                                                                                                                                                                                                                                                                                                                                                                                                                                                                                                                                                                                                                                                                                                                                                                                                                                                                                                                                                                                                                                                                                                                                                                                                                                                                                                                                                                                                                                                                                                                                                                                                                                                                                                                                                                                                                                                                                                                                                                                                                                                         |
| Teeth / Fingers                |     | 14 / 3                                                                                                                                                                                                                                                                                                                                                                                                                                                                                                                                                                                                                                                                                                                                                                                                                                                                                                                                                                                                                                                                                                                                                                                                                                                                                                                                                                                                                                                                                                                                                                                                                                                                                                                                                                                                                                                                                                                                                                                                                                                                                                                        |
| Minimum opening (mm)           |     | 420                                                                                                                                                                                                                                                                                                                                                                                                                                                                                                                                                                                                                                                                                                                                                                                                                                                                                                                                                                                                                                                                                                                                                                                                                                                                                                                                                                                                                                                                                                                                                                                                                                                                                                                                                                                                                                                                                                                                                                                                                                                                                                                           |
| Maximum opening (mm)           |     | 1570                                                                                                                                                                                                                                                                                                                                                                                                                                                                                                                                                                                                                                                                                                                                                                                                                                                                                                                                                                                                                                                                                                                                                                                                                                                                                                                                                                                                                                                                                                                                                                                                                                                                                                                                                                                                                                                                                                                                                                                                                                                                                                                          |
| 3 Round bale max diameter (mm) |     | 1800                                                                                                                                                                                                                                                                                                                                                                                                                                                                                                                                                                                                                                                                                                                                                                                                                                                                                                                                                                                                                                                                                                                                                                                                                                                                                                                                                                                                                                                                                                                                                                                                                                                                                                                                                                                                                                                                                                                                                                                                                                                                                                                          |
| 3 Square bale max height (mm)  |     | 1200                                                                                                                                                                                                                                                                                                                                                                                                                                                                                                                                                                                                                                                                                                                                                                                                                                                                                                                                                                                                                                                                                                                                                                                                                                                                                                                                                                                                                                                                                                                                                                                                                                                                                                                                                                                                                                                                                                                                                                                                                                                                                                                          |
|                                |     |                                                                                                                                                                                                                                                                                                                                                                                                                                                                                                                                                                                                                                                                                                                                                                                                                                                                                                                                                                                                                                                                                                                                                                                                                                                                                                                                                                                                                                                                                                                                                                                                                                                                                                                                                                                                                                                                                                                                                                                                                                                                                                                               |

# Square Bale Clamp - Dimensional drawing