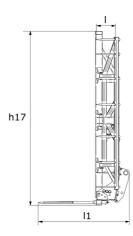

|                                |     | Secretary of Career of Control of Career of Control of Career of C |
|--------------------------------|-----|--------------------------------------------------------------------------------------------------------------------------------------------------------------------------------------------------------------------------------------------------------------------------------------------------------------------------------------------------------------------------------------------------------------------------------------------------------------------------------------------------------------------------------------------------------------------------------------------------------------------------------------------------------------------------------------------------------------------------------------------------------------------------------------------------------------------------------------------------------------------------------------------------------------------------------------------------------------------------------------------------------------------------------------------------------------------------------------------------------------------------------------------------------------------------------------------------------------------------------------------------------------------------------------------------------------------------------------------------------------------------------------------------------------------------------------------------------------------------------------------------------------------------------------------------------------------------------------------------------------------------------------------------------------------------------------------------------------------------------------------------------------------------------------------------------------------------------------------------------------------------------------------------------------------------------------------------------------------------------------------------------------------------------------------------------------------------------------------------------------------------------|
| Capacities                     |     | CLBS 2x7 / 2100                                                                                                                                                                                                                                                                                                                                                                                                                                                                                                                                                                                                                                                                                                                                                                                                                                                                                                                                                                                                                                                                                                                                                                                                                                                                                                                                                                                                                                                                                                                                                                                                                                                                                                                                                                                                                                                                                                                                                                                                                                                                                                                |
| Capacity (kg)                  |     | 2100                                                                                                                                                                                                                                                                                                                                                                                                                                                                                                                                                                                                                                                                                                                                                                                                                                                                                                                                                                                                                                                                                                                                                                                                                                                                                                                                                                                                                                                                                                                                                                                                                                                                                                                                                                                                                                                                                                                                                                                                                                                                                                                           |
| Weight                         |     |                                                                                                                                                                                                                                                                                                                                                                                                                                                                                                                                                                                                                                                                                                                                                                                                                                                                                                                                                                                                                                                                                                                                                                                                                                                                                                                                                                                                                                                                                                                                                                                                                                                                                                                                                                                                                                                                                                                                                                                                                                                                                                                                |
| Overall weight (kg)            |     | 760                                                                                                                                                                                                                                                                                                                                                                                                                                                                                                                                                                                                                                                                                                                                                                                                                                                                                                                                                                                                                                                                                                                                                                                                                                                                                                                                                                                                                                                                                                                                                                                                                                                                                                                                                                                                                                                                                                                                                                                                                                                                                                                            |
| Weight and dimensions          |     |                                                                                                                                                                                                                                                                                                                                                                                                                                                                                                                                                                                                                                                                                                                                                                                                                                                                                                                                                                                                                                                                                                                                                                                                                                                                                                                                                                                                                                                                                                                                                                                                                                                                                                                                                                                                                                                                                                                                                                                                                                                                                                                                |
| Overall height (mm)            | h17 | 3010                                                                                                                                                                                                                                                                                                                                                                                                                                                                                                                                                                                                                                                                                                                                                                                                                                                                                                                                                                                                                                                                                                                                                                                                                                                                                                                                                                                                                                                                                                                                                                                                                                                                                                                                                                                                                                                                                                                                                                                                                                                                                                                           |
| Overall length (mm)            | I1  | 1590                                                                                                                                                                                                                                                                                                                                                                                                                                                                                                                                                                                                                                                                                                                                                                                                                                                                                                                                                                                                                                                                                                                                                                                                                                                                                                                                                                                                                                                                                                                                                                                                                                                                                                                                                                                                                                                                                                                                                                                                                                                                                                                           |
| Forks length (mm)              | 1   | 1000                                                                                                                                                                                                                                                                                                                                                                                                                                                                                                                                                                                                                                                                                                                                                                                                                                                                                                                                                                                                                                                                                                                                                                                                                                                                                                                                                                                                                                                                                                                                                                                                                                                                                                                                                                                                                                                                                                                                                                                                                                                                                                                           |
| Width (mm)                     |     | 1800                                                                                                                                                                                                                                                                                                                                                                                                                                                                                                                                                                                                                                                                                                                                                                                                                                                                                                                                                                                                                                                                                                                                                                                                                                                                                                                                                                                                                                                                                                                                                                                                                                                                                                                                                                                                                                                                                                                                                                                                                                                                                                                           |
| Working Parameters             |     |                                                                                                                                                                                                                                                                                                                                                                                                                                                                                                                                                                                                                                                                                                                                                                                                                                                                                                                                                                                                                                                                                                                                                                                                                                                                                                                                                                                                                                                                                                                                                                                                                                                                                                                                                                                                                                                                                                                                                                                                                                                                                                                                |
| Required machine equipment     |     | ₽₽                                                                                                                                                                                                                                                                                                                                                                                                                                                                                                                                                                                                                                                                                                                                                                                                                                                                                                                                                                                                                                                                                                                                                                                                                                                                                                                                                                                                                                                                                                                                                                                                                                                                                                                                                                                                                                                                                                                                                                                                                                                                                                                             |
| Teeth / Fingers                |     | 14 / 3                                                                                                                                                                                                                                                                                                                                                                                                                                                                                                                                                                                                                                                                                                                                                                                                                                                                                                                                                                                                                                                                                                                                                                                                                                                                                                                                                                                                                                                                                                                                                                                                                                                                                                                                                                                                                                                                                                                                                                                                                                                                                                                         |
| Minimum opening (mm)           |     | 420                                                                                                                                                                                                                                                                                                                                                                                                                                                                                                                                                                                                                                                                                                                                                                                                                                                                                                                                                                                                                                                                                                                                                                                                                                                                                                                                                                                                                                                                                                                                                                                                                                                                                                                                                                                                                                                                                                                                                                                                                                                                                                                            |
| Maximum opening (mm)           |     | 1570                                                                                                                                                                                                                                                                                                                                                                                                                                                                                                                                                                                                                                                                                                                                                                                                                                                                                                                                                                                                                                                                                                                                                                                                                                                                                                                                                                                                                                                                                                                                                                                                                                                                                                                                                                                                                                                                                                                                                                                                                                                                                                                           |
| 3 Round bale max diameter (mm) |     | 1800                                                                                                                                                                                                                                                                                                                                                                                                                                                                                                                                                                                                                                                                                                                                                                                                                                                                                                                                                                                                                                                                                                                                                                                                                                                                                                                                                                                                                                                                                                                                                                                                                                                                                                                                                                                                                                                                                                                                                                                                                                                                                                                           |
| 3 Square bale max height (mm)  |     | 1200                                                                                                                                                                                                                                                                                                                                                                                                                                                                                                                                                                                                                                                                                                                                                                                                                                                                                                                                                                                                                                                                                                                                                                                                                                                                                                                                                                                                                                                                                                                                                                                                                                                                                                                                                                                                                                                                                                                                                                                                                                                                                                                           |
|                                |     |                                                                                                                                                                                                                                                                                                                                                                                                                                                                                                                                                                                                                                                                                                                                                                                                                                                                                                                                                                                                                                                                                                                                                                                                                                                                                                                                                                                                                                                                                                                                                                                                                                                                                                                                                                                                                                                                                                                                                                                                                                                                                                                                |

# Square Bale Clamp - Dimensional drawing