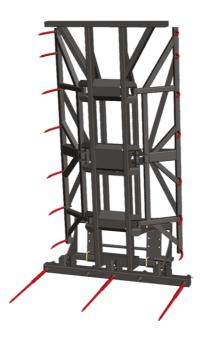

[The 3D picture at the top of this page is the reference CLBS 2x7 / 2100 - 52000015].