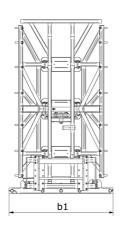

|                                |     | Secretary of Career of Control of Career of Control of Career of C |
|--------------------------------|-----|--------------------------------------------------------------------------------------------------------------------------------------------------------------------------------------------------------------------------------------------------------------------------------------------------------------------------------------------------------------------------------------------------------------------------------------------------------------------------------------------------------------------------------------------------------------------------------------------------------------------------------------------------------------------------------------------------------------------------------------------------------------------------------------------------------------------------------------------------------------------------------------------------------------------------------------------------------------------------------------------------------------------------------------------------------------------------------------------------------------------------------------------------------------------------------------------------------------------------------------------------------------------------------------------------------------------------------------------------------------------------------------------------------------------------------------------------------------------------------------------------------------------------------------------------------------------------------------------------------------------------------------------------------------------------------------------------------------------------------------------------------------------------------------------------------------------------------------------------------------------------------------------------------------------------------------------------------------------------------------------------------------------------------------------------------------------------------------------------------------------------------|
| Capacities                     |     | CLBS 2x7 / 2100                                                                                                                                                                                                                                                                                                                                                                                                                                                                                                                                                                                                                                                                                                                                                                                                                                                                                                                                                                                                                                                                                                                                                                                                                                                                                                                                                                                                                                                                                                                                                                                                                                                                                                                                                                                                                                                                                                                                                                                                                                                                                                                |
| Capacity (kg)                  |     | 2100                                                                                                                                                                                                                                                                                                                                                                                                                                                                                                                                                                                                                                                                                                                                                                                                                                                                                                                                                                                                                                                                                                                                                                                                                                                                                                                                                                                                                                                                                                                                                                                                                                                                                                                                                                                                                                                                                                                                                                                                                                                                                                                           |
| Weight                         |     |                                                                                                                                                                                                                                                                                                                                                                                                                                                                                                                                                                                                                                                                                                                                                                                                                                                                                                                                                                                                                                                                                                                                                                                                                                                                                                                                                                                                                                                                                                                                                                                                                                                                                                                                                                                                                                                                                                                                                                                                                                                                                                                                |
| Overall weight (kg)            |     | 760                                                                                                                                                                                                                                                                                                                                                                                                                                                                                                                                                                                                                                                                                                                                                                                                                                                                                                                                                                                                                                                                                                                                                                                                                                                                                                                                                                                                                                                                                                                                                                                                                                                                                                                                                                                                                                                                                                                                                                                                                                                                                                                            |
| Weight and dimensions          |     |                                                                                                                                                                                                                                                                                                                                                                                                                                                                                                                                                                                                                                                                                                                                                                                                                                                                                                                                                                                                                                                                                                                                                                                                                                                                                                                                                                                                                                                                                                                                                                                                                                                                                                                                                                                                                                                                                                                                                                                                                                                                                                                                |
| Overall height (mm)            | h17 | 3010                                                                                                                                                                                                                                                                                                                                                                                                                                                                                                                                                                                                                                                                                                                                                                                                                                                                                                                                                                                                                                                                                                                                                                                                                                                                                                                                                                                                                                                                                                                                                                                                                                                                                                                                                                                                                                                                                                                                                                                                                                                                                                                           |
| Overall length (mm)            | I1  | 1590                                                                                                                                                                                                                                                                                                                                                                                                                                                                                                                                                                                                                                                                                                                                                                                                                                                                                                                                                                                                                                                                                                                                                                                                                                                                                                                                                                                                                                                                                                                                                                                                                                                                                                                                                                                                                                                                                                                                                                                                                                                                                                                           |
| Forks length (mm)              | 1   | 1000                                                                                                                                                                                                                                                                                                                                                                                                                                                                                                                                                                                                                                                                                                                                                                                                                                                                                                                                                                                                                                                                                                                                                                                                                                                                                                                                                                                                                                                                                                                                                                                                                                                                                                                                                                                                                                                                                                                                                                                                                                                                                                                           |
| Width (mm)                     |     | 1800                                                                                                                                                                                                                                                                                                                                                                                                                                                                                                                                                                                                                                                                                                                                                                                                                                                                                                                                                                                                                                                                                                                                                                                                                                                                                                                                                                                                                                                                                                                                                                                                                                                                                                                                                                                                                                                                                                                                                                                                                                                                                                                           |
| Working Parameters             |     |                                                                                                                                                                                                                                                                                                                                                                                                                                                                                                                                                                                                                                                                                                                                                                                                                                                                                                                                                                                                                                                                                                                                                                                                                                                                                                                                                                                                                                                                                                                                                                                                                                                                                                                                                                                                                                                                                                                                                                                                                                                                                                                                |
| Required machine equipment     |     | ₽₽                                                                                                                                                                                                                                                                                                                                                                                                                                                                                                                                                                                                                                                                                                                                                                                                                                                                                                                                                                                                                                                                                                                                                                                                                                                                                                                                                                                                                                                                                                                                                                                                                                                                                                                                                                                                                                                                                                                                                                                                                                                                                                                             |
| Teeth / Fingers                |     | 14 / 3                                                                                                                                                                                                                                                                                                                                                                                                                                                                                                                                                                                                                                                                                                                                                                                                                                                                                                                                                                                                                                                                                                                                                                                                                                                                                                                                                                                                                                                                                                                                                                                                                                                                                                                                                                                                                                                                                                                                                                                                                                                                                                                         |
| Minimum opening (mm)           |     | 420                                                                                                                                                                                                                                                                                                                                                                                                                                                                                                                                                                                                                                                                                                                                                                                                                                                                                                                                                                                                                                                                                                                                                                                                                                                                                                                                                                                                                                                                                                                                                                                                                                                                                                                                                                                                                                                                                                                                                                                                                                                                                                                            |
| Maximum opening (mm)           |     | 1570                                                                                                                                                                                                                                                                                                                                                                                                                                                                                                                                                                                                                                                                                                                                                                                                                                                                                                                                                                                                                                                                                                                                                                                                                                                                                                                                                                                                                                                                                                                                                                                                                                                                                                                                                                                                                                                                                                                                                                                                                                                                                                                           |
| 3 Round bale max diameter (mm) |     | 1800                                                                                                                                                                                                                                                                                                                                                                                                                                                                                                                                                                                                                                                                                                                                                                                                                                                                                                                                                                                                                                                                                                                                                                                                                                                                                                                                                                                                                                                                                                                                                                                                                                                                                                                                                                                                                                                                                                                                                                                                                                                                                                                           |
| 3 Square bale max height (mm)  |     | 1200                                                                                                                                                                                                                                                                                                                                                                                                                                                                                                                                                                                                                                                                                                                                                                                                                                                                                                                                                                                                                                                                                                                                                                                                                                                                                                                                                                                                                                                                                                                                                                                                                                                                                                                                                                                                                                                                                                                                                                                                                                                                                                                           |
|                                |     |                                                                                                                                                                                                                                                                                                                                                                                                                                                                                                                                                                                                                                                                                                                                                                                                                                                                                                                                                                                                                                                                                                                                                                                                                                                                                                                                                                                                                                                                                                                                                                                                                                                                                                                                                                                                                                                                                                                                                                                                                                                                                                                                |