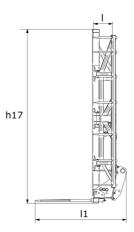

[The 3D picture at the top of this page is the reference CLBS 2x7 / 2100 - 52000015].

|                                | SCOARE BALE CLAMP Of Cated on August 12, 2020 at 10.40 Five of |                 |  |  |  |
|--------------------------------|----------------------------------------------------------------|-----------------|--|--|--|
| Capacities                     |                                                                | CLBS 2x7 / 2100 |  |  |  |
| Capacity (kg)                  |                                                                | 2100            |  |  |  |
| Weight                         |                                                                |                 |  |  |  |
| Overall weight (kg)            |                                                                | 760             |  |  |  |
| Weight and dimensions          |                                                                |                 |  |  |  |
| Overall height (mm)            | h17                                                            | 3010            |  |  |  |
| Overall length (mm)            | l1                                                             | 1590            |  |  |  |
| Forks length (mm)              | 1                                                              | 1000            |  |  |  |
| Width (mm)                     |                                                                | 1800            |  |  |  |
| Working Parameters             |                                                                |                 |  |  |  |
| Required machine equipment     |                                                                | <b>导</b> 导      |  |  |  |
| Teeth / Fingers                |                                                                | 14 / 3          |  |  |  |
| Minimum opening (mm)           |                                                                | 420             |  |  |  |
| Maximum opening (mm)           |                                                                | 1570            |  |  |  |
| 3 Round bale max diameter (mm) |                                                                | 1800            |  |  |  |
| 3 Square bale max height (mm)  |                                                                | 1200            |  |  |  |
|                                |                                                                |                 |  |  |  |

# Square Bale Clamp - Dimensional drawing