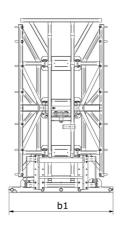

[The 3D picture at the top of this page is the reference CLBS 2x7 / 2100 - 52000015].

|                                | SCOARE BALE CLAMP Of Cated on August 12, 2020 at 10.40 Five of |                 |  |  |  |
|--------------------------------|----------------------------------------------------------------|-----------------|--|--|--|
| Capacities                     |                                                                | CLBS 2x7 / 2100 |  |  |  |
| Capacity (kg)                  |                                                                | 2100            |  |  |  |
| Weight                         |                                                                |                 |  |  |  |
| Overall weight (kg)            |                                                                | 760             |  |  |  |
| Weight and dimensions          |                                                                |                 |  |  |  |
| Overall height (mm)            | h17                                                            | 3010            |  |  |  |
| Overall length (mm)            | l1                                                             | 1590            |  |  |  |
| Forks length (mm)              | 1                                                              | 1000            |  |  |  |
| Width (mm)                     |                                                                | 1800            |  |  |  |
| Working Parameters             |                                                                |                 |  |  |  |
| Required machine equipment     |                                                                | <b>导</b> 导      |  |  |  |
| Teeth / Fingers                |                                                                | 14 / 3          |  |  |  |
| Minimum opening (mm)           |                                                                | 420             |  |  |  |
| Maximum opening (mm)           |                                                                | 1570            |  |  |  |
| 3 Round bale max diameter (mm) |                                                                | 1800            |  |  |  |
| 3 Square bale max height (mm)  |                                                                | 1200            |  |  |  |
|                                |                                                                |                 |  |  |  |