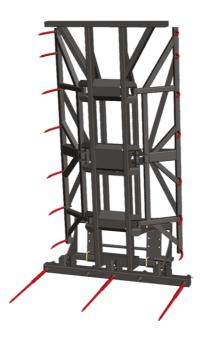

[The 3D picture at the top of this page is the reference CLBS 2x7 / 2100 - 52000015].

|                                | SCOARE BALE CLAMP Of Cated on August 12, 2020 at 10.40 Five of |                 |  |  |  |
|--------------------------------|----------------------------------------------------------------|-----------------|--|--|--|
| Capacities                     |                                                                | CLBS 2x7 / 2100 |  |  |  |
| Capacity (kg)                  |                                                                | 2100            |  |  |  |
| Weight                         |                                                                |                 |  |  |  |
| Overall weight (kg)            |                                                                | 760             |  |  |  |
| Weight and dimensions          |                                                                |                 |  |  |  |
| Overall height (mm)            | h17                                                            | 3010            |  |  |  |
| Overall length (mm)            | l1                                                             | 1590            |  |  |  |
| Forks length (mm)              | 1                                                              | 1000            |  |  |  |
| Width (mm)                     |                                                                | 1800            |  |  |  |
| Working Parameters             |                                                                |                 |  |  |  |
| Required machine equipment     |                                                                | <b>导</b> 导      |  |  |  |
| Teeth / Fingers                |                                                                | 14 / 3          |  |  |  |
| Minimum opening (mm)           |                                                                | 420             |  |  |  |
| Maximum opening (mm)           |                                                                | 1570            |  |  |  |
| 3 Round bale max diameter (mm) |                                                                | 1800            |  |  |  |
| 3 Square bale max height (mm)  |                                                                | 1200            |  |  |  |
|                                |                                                                |                 |  |  |  |