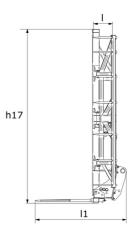

|                                |     | Subartization of the field of t |
|--------------------------------|-----|--------------------------------------------------------------------------------------------------------------------------------------------------------------------------------------------------------------------------------------------------------------------------------------------------------------------------------------------------------------------------------------------------------------------------------------------------------------------------------------------------------------------------------------------------------------------------------------------------------------------------------------------------------------------------------------------------------------------------------------------------------------------------------------------------------------------------------------------------------------------------------------------------------------------------------------------------------------------------------------------------------------------------------------------------------------------------------------------------------------------------------------------------------------------------------------------------------------------------------------------------------------------------------------------------------------------------------------------------------------------------------------------------------------------------------------------------------------------------------------------------------------------------------------------------------------------------------------------------------------------------------------------------------------------------------------------------------------------------------------------------------------------------------------------------------------------------------------------------------------------------------------------------------------------------------------------------------------------------------------------------------------------------------------------------------------------------------------------------------------------------------|
| Capacities                     |     | CLBS 2x7 / 2100                                                                                                                                                                                                                                                                                                                                                                                                                                                                                                                                                                                                                                                                                                                                                                                                                                                                                                                                                                                                                                                                                                                                                                                                                                                                                                                                                                                                                                                                                                                                                                                                                                                                                                                                                                                                                                                                                                                                                                                                                                                                                                                |
| Capacity (lb)                  |     | 4630                                                                                                                                                                                                                                                                                                                                                                                                                                                                                                                                                                                                                                                                                                                                                                                                                                                                                                                                                                                                                                                                                                                                                                                                                                                                                                                                                                                                                                                                                                                                                                                                                                                                                                                                                                                                                                                                                                                                                                                                                                                                                                                           |
| Weight                         |     |                                                                                                                                                                                                                                                                                                                                                                                                                                                                                                                                                                                                                                                                                                                                                                                                                                                                                                                                                                                                                                                                                                                                                                                                                                                                                                                                                                                                                                                                                                                                                                                                                                                                                                                                                                                                                                                                                                                                                                                                                                                                                                                                |
| Overall weight (lb)            |     | 1676                                                                                                                                                                                                                                                                                                                                                                                                                                                                                                                                                                                                                                                                                                                                                                                                                                                                                                                                                                                                                                                                                                                                                                                                                                                                                                                                                                                                                                                                                                                                                                                                                                                                                                                                                                                                                                                                                                                                                                                                                                                                                                                           |
| Weight and dimensions          |     |                                                                                                                                                                                                                                                                                                                                                                                                                                                                                                                                                                                                                                                                                                                                                                                                                                                                                                                                                                                                                                                                                                                                                                                                                                                                                                                                                                                                                                                                                                                                                                                                                                                                                                                                                                                                                                                                                                                                                                                                                                                                                                                                |
| Overall height (in)            | h17 | 9' 11"                                                                                                                                                                                                                                                                                                                                                                                                                                                                                                                                                                                                                                                                                                                                                                                                                                                                                                                                                                                                                                                                                                                                                                                                                                                                                                                                                                                                                                                                                                                                                                                                                                                                                                                                                                                                                                                                                                                                                                                                                                                                                                                         |
| Overall length (in)            | l1  | 5' 3"                                                                                                                                                                                                                                                                                                                                                                                                                                                                                                                                                                                                                                                                                                                                                                                                                                                                                                                                                                                                                                                                                                                                                                                                                                                                                                                                                                                                                                                                                                                                                                                                                                                                                                                                                                                                                                                                                                                                                                                                                                                                                                                          |
| Forks length (in)              | 1   | 3' 3"                                                                                                                                                                                                                                                                                                                                                                                                                                                                                                                                                                                                                                                                                                                                                                                                                                                                                                                                                                                                                                                                                                                                                                                                                                                                                                                                                                                                                                                                                                                                                                                                                                                                                                                                                                                                                                                                                                                                                                                                                                                                                                                          |
| Width (in)                     |     | 5' 11"                                                                                                                                                                                                                                                                                                                                                                                                                                                                                                                                                                                                                                                                                                                                                                                                                                                                                                                                                                                                                                                                                                                                                                                                                                                                                                                                                                                                                                                                                                                                                                                                                                                                                                                                                                                                                                                                                                                                                                                                                                                                                                                         |
| Working Parameters             |     |                                                                                                                                                                                                                                                                                                                                                                                                                                                                                                                                                                                                                                                                                                                                                                                                                                                                                                                                                                                                                                                                                                                                                                                                                                                                                                                                                                                                                                                                                                                                                                                                                                                                                                                                                                                                                                                                                                                                                                                                                                                                                                                                |
| Required machine equipment     |     | ₽₽                                                                                                                                                                                                                                                                                                                                                                                                                                                                                                                                                                                                                                                                                                                                                                                                                                                                                                                                                                                                                                                                                                                                                                                                                                                                                                                                                                                                                                                                                                                                                                                                                                                                                                                                                                                                                                                                                                                                                                                                                                                                                                                             |
| Teeth / Fingers                |     | 14 / 3                                                                                                                                                                                                                                                                                                                                                                                                                                                                                                                                                                                                                                                                                                                                                                                                                                                                                                                                                                                                                                                                                                                                                                                                                                                                                                                                                                                                                                                                                                                                                                                                                                                                                                                                                                                                                                                                                                                                                                                                                                                                                                                         |
| Minimum opening (in)           |     | 1'5'                                                                                                                                                                                                                                                                                                                                                                                                                                                                                                                                                                                                                                                                                                                                                                                                                                                                                                                                                                                                                                                                                                                                                                                                                                                                                                                                                                                                                                                                                                                                                                                                                                                                                                                                                                                                                                                                                                                                                                                                                                                                                                                           |
| Maximum opening (in)           |     | 5' 2"                                                                                                                                                                                                                                                                                                                                                                                                                                                                                                                                                                                                                                                                                                                                                                                                                                                                                                                                                                                                                                                                                                                                                                                                                                                                                                                                                                                                                                                                                                                                                                                                                                                                                                                                                                                                                                                                                                                                                                                                                                                                                                                          |
| 3 Round bale max diameter (in) |     | 5' 11"                                                                                                                                                                                                                                                                                                                                                                                                                                                                                                                                                                                                                                                                                                                                                                                                                                                                                                                                                                                                                                                                                                                                                                                                                                                                                                                                                                                                                                                                                                                                                                                                                                                                                                                                                                                                                                                                                                                                                                                                                                                                                                                         |
| 3 Square bale max height (in)  |     | 3 11"                                                                                                                                                                                                                                                                                                                                                                                                                                                                                                                                                                                                                                                                                                                                                                                                                                                                                                                                                                                                                                                                                                                                                                                                                                                                                                                                                                                                                                                                                                                                                                                                                                                                                                                                                                                                                                                                                                                                                                                                                                                                                                                          |

# Square Bale Clamp - Dimensional drawing