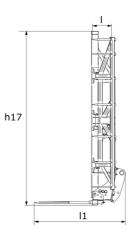

[The 3D picture at the top of this page is the reference CLBS 2x7 / 2100 - 52000015].

|                                |     | SECOND STATE STATE OF THE STATE |
|--------------------------------|-----|--------------------------------------------------------------------------------------------------------------------------------------------------------------------------------------------------------------------------------------------------------------------------------------------------------------------------------------------------------------------------------------------------------------------------------------------------------------------------------------------------------------------------------------------------------------------------------------------------------------------------------------------------------------------------------------------------------------------------------------------------------------------------------------------------------------------------------------------------------------------------------------------------------------------------------------------------------------------------------------------------------------------------------------------------------------------------------------------------------------------------------------------------------------------------------------------------------------------------------------------------------------------------------------------------------------------------------------------------------------------------------------------------------------------------------------------------------------------------------------------------------------------------------------------------------------------------------------------------------------------------------------------------------------------------------------------------------------------------------------------------------------------------------------------------------------------------------------------------------------------------------------------------------------------------------------------------------------------------------------------------------------------------------------------------------------------------------------------------------------------------------|
| Capacities                     |     | CLBS 2x7 / 2100                                                                                                                                                                                                                                                                                                                                                                                                                                                                                                                                                                                                                                                                                                                                                                                                                                                                                                                                                                                                                                                                                                                                                                                                                                                                                                                                                                                                                                                                                                                                                                                                                                                                                                                                                                                                                                                                                                                                                                                                                                                                                                                |
| Capacity (kg)                  |     | 2100                                                                                                                                                                                                                                                                                                                                                                                                                                                                                                                                                                                                                                                                                                                                                                                                                                                                                                                                                                                                                                                                                                                                                                                                                                                                                                                                                                                                                                                                                                                                                                                                                                                                                                                                                                                                                                                                                                                                                                                                                                                                                                                           |
| Weight                         |     |                                                                                                                                                                                                                                                                                                                                                                                                                                                                                                                                                                                                                                                                                                                                                                                                                                                                                                                                                                                                                                                                                                                                                                                                                                                                                                                                                                                                                                                                                                                                                                                                                                                                                                                                                                                                                                                                                                                                                                                                                                                                                                                                |
| Overall weight (kg)            |     | 760                                                                                                                                                                                                                                                                                                                                                                                                                                                                                                                                                                                                                                                                                                                                                                                                                                                                                                                                                                                                                                                                                                                                                                                                                                                                                                                                                                                                                                                                                                                                                                                                                                                                                                                                                                                                                                                                                                                                                                                                                                                                                                                            |
| Weight and dimensions          |     |                                                                                                                                                                                                                                                                                                                                                                                                                                                                                                                                                                                                                                                                                                                                                                                                                                                                                                                                                                                                                                                                                                                                                                                                                                                                                                                                                                                                                                                                                                                                                                                                                                                                                                                                                                                                                                                                                                                                                                                                                                                                                                                                |
| Overall height (mm)            | h17 | 3010                                                                                                                                                                                                                                                                                                                                                                                                                                                                                                                                                                                                                                                                                                                                                                                                                                                                                                                                                                                                                                                                                                                                                                                                                                                                                                                                                                                                                                                                                                                                                                                                                                                                                                                                                                                                                                                                                                                                                                                                                                                                                                                           |
| Overall length (mm)            | I1  | 1590                                                                                                                                                                                                                                                                                                                                                                                                                                                                                                                                                                                                                                                                                                                                                                                                                                                                                                                                                                                                                                                                                                                                                                                                                                                                                                                                                                                                                                                                                                                                                                                                                                                                                                                                                                                                                                                                                                                                                                                                                                                                                                                           |
| Forks length (mm)              | 1   | 1000                                                                                                                                                                                                                                                                                                                                                                                                                                                                                                                                                                                                                                                                                                                                                                                                                                                                                                                                                                                                                                                                                                                                                                                                                                                                                                                                                                                                                                                                                                                                                                                                                                                                                                                                                                                                                                                                                                                                                                                                                                                                                                                           |
| Width (mm)                     |     | 1800                                                                                                                                                                                                                                                                                                                                                                                                                                                                                                                                                                                                                                                                                                                                                                                                                                                                                                                                                                                                                                                                                                                                                                                                                                                                                                                                                                                                                                                                                                                                                                                                                                                                                                                                                                                                                                                                                                                                                                                                                                                                                                                           |
| Working Parameters             |     |                                                                                                                                                                                                                                                                                                                                                                                                                                                                                                                                                                                                                                                                                                                                                                                                                                                                                                                                                                                                                                                                                                                                                                                                                                                                                                                                                                                                                                                                                                                                                                                                                                                                                                                                                                                                                                                                                                                                                                                                                                                                                                                                |
| Machine Equipment              |     | <b>导导</b>                                                                                                                                                                                                                                                                                                                                                                                                                                                                                                                                                                                                                                                                                                                                                                                                                                                                                                                                                                                                                                                                                                                                                                                                                                                                                                                                                                                                                                                                                                                                                                                                                                                                                                                                                                                                                                                                                                                                                                                                                                                                                                                      |
| Teeth / Fingers                |     | 14 / 3                                                                                                                                                                                                                                                                                                                                                                                                                                                                                                                                                                                                                                                                                                                                                                                                                                                                                                                                                                                                                                                                                                                                                                                                                                                                                                                                                                                                                                                                                                                                                                                                                                                                                                                                                                                                                                                                                                                                                                                                                                                                                                                         |
| Opening minimum (mm)           |     | 420                                                                                                                                                                                                                                                                                                                                                                                                                                                                                                                                                                                                                                                                                                                                                                                                                                                                                                                                                                                                                                                                                                                                                                                                                                                                                                                                                                                                                                                                                                                                                                                                                                                                                                                                                                                                                                                                                                                                                                                                                                                                                                                            |
| Opening maximum (mm)           |     | 1570                                                                                                                                                                                                                                                                                                                                                                                                                                                                                                                                                                                                                                                                                                                                                                                                                                                                                                                                                                                                                                                                                                                                                                                                                                                                                                                                                                                                                                                                                                                                                                                                                                                                                                                                                                                                                                                                                                                                                                                                                                                                                                                           |
| 3 Round bale max diameter (mm) |     | 1800                                                                                                                                                                                                                                                                                                                                                                                                                                                                                                                                                                                                                                                                                                                                                                                                                                                                                                                                                                                                                                                                                                                                                                                                                                                                                                                                                                                                                                                                                                                                                                                                                                                                                                                                                                                                                                                                                                                                                                                                                                                                                                                           |
| 3 Square bale max height (mm)  |     | 1200                                                                                                                                                                                                                                                                                                                                                                                                                                                                                                                                                                                                                                                                                                                                                                                                                                                                                                                                                                                                                                                                                                                                                                                                                                                                                                                                                                                                                                                                                                                                                                                                                                                                                                                                                                                                                                                                                                                                                                                                                                                                                                                           |
|                                |     |                                                                                                                                                                                                                                                                                                                                                                                                                                                                                                                                                                                                                                                                                                                                                                                                                                                                                                                                                                                                                                                                                                                                                                                                                                                                                                                                                                                                                                                                                                                                                                                                                                                                                                                                                                                                                                                                                                                                                                                                                                                                                                                                |

# Square Bale Clamp - Dimensional drawing