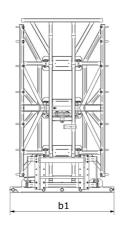

[The 3D picture at the top of this page is the reference CLBS 2x7 / 2100 - 52000015].

|                                |     | SECOND STATE STATE OF THE STATE |
|--------------------------------|-----|--------------------------------------------------------------------------------------------------------------------------------------------------------------------------------------------------------------------------------------------------------------------------------------------------------------------------------------------------------------------------------------------------------------------------------------------------------------------------------------------------------------------------------------------------------------------------------------------------------------------------------------------------------------------------------------------------------------------------------------------------------------------------------------------------------------------------------------------------------------------------------------------------------------------------------------------------------------------------------------------------------------------------------------------------------------------------------------------------------------------------------------------------------------------------------------------------------------------------------------------------------------------------------------------------------------------------------------------------------------------------------------------------------------------------------------------------------------------------------------------------------------------------------------------------------------------------------------------------------------------------------------------------------------------------------------------------------------------------------------------------------------------------------------------------------------------------------------------------------------------------------------------------------------------------------------------------------------------------------------------------------------------------------------------------------------------------------------------------------------------------------|
| Capacities                     |     | CLBS 2x7 / 2100                                                                                                                                                                                                                                                                                                                                                                                                                                                                                                                                                                                                                                                                                                                                                                                                                                                                                                                                                                                                                                                                                                                                                                                                                                                                                                                                                                                                                                                                                                                                                                                                                                                                                                                                                                                                                                                                                                                                                                                                                                                                                                                |
| Capacity (kg)                  |     | 2100                                                                                                                                                                                                                                                                                                                                                                                                                                                                                                                                                                                                                                                                                                                                                                                                                                                                                                                                                                                                                                                                                                                                                                                                                                                                                                                                                                                                                                                                                                                                                                                                                                                                                                                                                                                                                                                                                                                                                                                                                                                                                                                           |
| Weight                         |     |                                                                                                                                                                                                                                                                                                                                                                                                                                                                                                                                                                                                                                                                                                                                                                                                                                                                                                                                                                                                                                                                                                                                                                                                                                                                                                                                                                                                                                                                                                                                                                                                                                                                                                                                                                                                                                                                                                                                                                                                                                                                                                                                |
| Overall weight (kg)            |     | 760                                                                                                                                                                                                                                                                                                                                                                                                                                                                                                                                                                                                                                                                                                                                                                                                                                                                                                                                                                                                                                                                                                                                                                                                                                                                                                                                                                                                                                                                                                                                                                                                                                                                                                                                                                                                                                                                                                                                                                                                                                                                                                                            |
| Weight and dimensions          |     |                                                                                                                                                                                                                                                                                                                                                                                                                                                                                                                                                                                                                                                                                                                                                                                                                                                                                                                                                                                                                                                                                                                                                                                                                                                                                                                                                                                                                                                                                                                                                                                                                                                                                                                                                                                                                                                                                                                                                                                                                                                                                                                                |
| Overall height (mm)            | h17 | 3010                                                                                                                                                                                                                                                                                                                                                                                                                                                                                                                                                                                                                                                                                                                                                                                                                                                                                                                                                                                                                                                                                                                                                                                                                                                                                                                                                                                                                                                                                                                                                                                                                                                                                                                                                                                                                                                                                                                                                                                                                                                                                                                           |
| Overall length (mm)            | I1  | 1590                                                                                                                                                                                                                                                                                                                                                                                                                                                                                                                                                                                                                                                                                                                                                                                                                                                                                                                                                                                                                                                                                                                                                                                                                                                                                                                                                                                                                                                                                                                                                                                                                                                                                                                                                                                                                                                                                                                                                                                                                                                                                                                           |
| Forks length (mm)              | 1   | 1000                                                                                                                                                                                                                                                                                                                                                                                                                                                                                                                                                                                                                                                                                                                                                                                                                                                                                                                                                                                                                                                                                                                                                                                                                                                                                                                                                                                                                                                                                                                                                                                                                                                                                                                                                                                                                                                                                                                                                                                                                                                                                                                           |
| Width (mm)                     |     | 1800                                                                                                                                                                                                                                                                                                                                                                                                                                                                                                                                                                                                                                                                                                                                                                                                                                                                                                                                                                                                                                                                                                                                                                                                                                                                                                                                                                                                                                                                                                                                                                                                                                                                                                                                                                                                                                                                                                                                                                                                                                                                                                                           |
| Working Parameters             |     |                                                                                                                                                                                                                                                                                                                                                                                                                                                                                                                                                                                                                                                                                                                                                                                                                                                                                                                                                                                                                                                                                                                                                                                                                                                                                                                                                                                                                                                                                                                                                                                                                                                                                                                                                                                                                                                                                                                                                                                                                                                                                                                                |
| Machine Equipment              |     | <b>导导</b>                                                                                                                                                                                                                                                                                                                                                                                                                                                                                                                                                                                                                                                                                                                                                                                                                                                                                                                                                                                                                                                                                                                                                                                                                                                                                                                                                                                                                                                                                                                                                                                                                                                                                                                                                                                                                                                                                                                                                                                                                                                                                                                      |
| Teeth / Fingers                |     | 14 / 3                                                                                                                                                                                                                                                                                                                                                                                                                                                                                                                                                                                                                                                                                                                                                                                                                                                                                                                                                                                                                                                                                                                                                                                                                                                                                                                                                                                                                                                                                                                                                                                                                                                                                                                                                                                                                                                                                                                                                                                                                                                                                                                         |
| Opening minimum (mm)           |     | 420                                                                                                                                                                                                                                                                                                                                                                                                                                                                                                                                                                                                                                                                                                                                                                                                                                                                                                                                                                                                                                                                                                                                                                                                                                                                                                                                                                                                                                                                                                                                                                                                                                                                                                                                                                                                                                                                                                                                                                                                                                                                                                                            |
| Opening maximum (mm)           |     | 1570                                                                                                                                                                                                                                                                                                                                                                                                                                                                                                                                                                                                                                                                                                                                                                                                                                                                                                                                                                                                                                                                                                                                                                                                                                                                                                                                                                                                                                                                                                                                                                                                                                                                                                                                                                                                                                                                                                                                                                                                                                                                                                                           |
| 3 Round bale max diameter (mm) |     | 1800                                                                                                                                                                                                                                                                                                                                                                                                                                                                                                                                                                                                                                                                                                                                                                                                                                                                                                                                                                                                                                                                                                                                                                                                                                                                                                                                                                                                                                                                                                                                                                                                                                                                                                                                                                                                                                                                                                                                                                                                                                                                                                                           |
| 3 Square bale max height (mm)  |     | 1200                                                                                                                                                                                                                                                                                                                                                                                                                                                                                                                                                                                                                                                                                                                                                                                                                                                                                                                                                                                                                                                                                                                                                                                                                                                                                                                                                                                                                                                                                                                                                                                                                                                                                                                                                                                                                                                                                                                                                                                                                                                                                                                           |
|                                |     |                                                                                                                                                                                                                                                                                                                                                                                                                                                                                                                                                                                                                                                                                                                                                                                                                                                                                                                                                                                                                                                                                                                                                                                                                                                                                                                                                                                                                                                                                                                                                                                                                                                                                                                                                                                                                                                                                                                                                                                                                                                                                                                                |