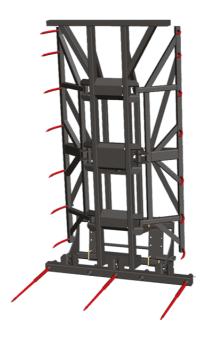

[The 3D picture at the top of this page is the reference CLBS 2x7 / 2100 - 52000015].

|                                |     | SECOND STATE STATE OF THE STATE |
|--------------------------------|-----|--------------------------------------------------------------------------------------------------------------------------------------------------------------------------------------------------------------------------------------------------------------------------------------------------------------------------------------------------------------------------------------------------------------------------------------------------------------------------------------------------------------------------------------------------------------------------------------------------------------------------------------------------------------------------------------------------------------------------------------------------------------------------------------------------------------------------------------------------------------------------------------------------------------------------------------------------------------------------------------------------------------------------------------------------------------------------------------------------------------------------------------------------------------------------------------------------------------------------------------------------------------------------------------------------------------------------------------------------------------------------------------------------------------------------------------------------------------------------------------------------------------------------------------------------------------------------------------------------------------------------------------------------------------------------------------------------------------------------------------------------------------------------------------------------------------------------------------------------------------------------------------------------------------------------------------------------------------------------------------------------------------------------------------------------------------------------------------------------------------------------------|
| Capacities                     |     | CLBS 2x7 / 2100                                                                                                                                                                                                                                                                                                                                                                                                                                                                                                                                                                                                                                                                                                                                                                                                                                                                                                                                                                                                                                                                                                                                                                                                                                                                                                                                                                                                                                                                                                                                                                                                                                                                                                                                                                                                                                                                                                                                                                                                                                                                                                                |
| Capacity (kg)                  |     | 2100                                                                                                                                                                                                                                                                                                                                                                                                                                                                                                                                                                                                                                                                                                                                                                                                                                                                                                                                                                                                                                                                                                                                                                                                                                                                                                                                                                                                                                                                                                                                                                                                                                                                                                                                                                                                                                                                                                                                                                                                                                                                                                                           |
| Weight                         |     |                                                                                                                                                                                                                                                                                                                                                                                                                                                                                                                                                                                                                                                                                                                                                                                                                                                                                                                                                                                                                                                                                                                                                                                                                                                                                                                                                                                                                                                                                                                                                                                                                                                                                                                                                                                                                                                                                                                                                                                                                                                                                                                                |
| Overall weight (kg)            |     | 760                                                                                                                                                                                                                                                                                                                                                                                                                                                                                                                                                                                                                                                                                                                                                                                                                                                                                                                                                                                                                                                                                                                                                                                                                                                                                                                                                                                                                                                                                                                                                                                                                                                                                                                                                                                                                                                                                                                                                                                                                                                                                                                            |
| Weight and dimensions          |     |                                                                                                                                                                                                                                                                                                                                                                                                                                                                                                                                                                                                                                                                                                                                                                                                                                                                                                                                                                                                                                                                                                                                                                                                                                                                                                                                                                                                                                                                                                                                                                                                                                                                                                                                                                                                                                                                                                                                                                                                                                                                                                                                |
| Overall height (mm)            | h17 | 3010                                                                                                                                                                                                                                                                                                                                                                                                                                                                                                                                                                                                                                                                                                                                                                                                                                                                                                                                                                                                                                                                                                                                                                                                                                                                                                                                                                                                                                                                                                                                                                                                                                                                                                                                                                                                                                                                                                                                                                                                                                                                                                                           |
| Overall length (mm)            | I1  | 1590                                                                                                                                                                                                                                                                                                                                                                                                                                                                                                                                                                                                                                                                                                                                                                                                                                                                                                                                                                                                                                                                                                                                                                                                                                                                                                                                                                                                                                                                                                                                                                                                                                                                                                                                                                                                                                                                                                                                                                                                                                                                                                                           |
| Forks length (mm)              | 1   | 1000                                                                                                                                                                                                                                                                                                                                                                                                                                                                                                                                                                                                                                                                                                                                                                                                                                                                                                                                                                                                                                                                                                                                                                                                                                                                                                                                                                                                                                                                                                                                                                                                                                                                                                                                                                                                                                                                                                                                                                                                                                                                                                                           |
| Width (mm)                     |     | 1800                                                                                                                                                                                                                                                                                                                                                                                                                                                                                                                                                                                                                                                                                                                                                                                                                                                                                                                                                                                                                                                                                                                                                                                                                                                                                                                                                                                                                                                                                                                                                                                                                                                                                                                                                                                                                                                                                                                                                                                                                                                                                                                           |
| Working Parameters             |     |                                                                                                                                                                                                                                                                                                                                                                                                                                                                                                                                                                                                                                                                                                                                                                                                                                                                                                                                                                                                                                                                                                                                                                                                                                                                                                                                                                                                                                                                                                                                                                                                                                                                                                                                                                                                                                                                                                                                                                                                                                                                                                                                |
| Machine Equipment              |     | <b>导导</b>                                                                                                                                                                                                                                                                                                                                                                                                                                                                                                                                                                                                                                                                                                                                                                                                                                                                                                                                                                                                                                                                                                                                                                                                                                                                                                                                                                                                                                                                                                                                                                                                                                                                                                                                                                                                                                                                                                                                                                                                                                                                                                                      |
| Teeth / Fingers                |     | 14 / 3                                                                                                                                                                                                                                                                                                                                                                                                                                                                                                                                                                                                                                                                                                                                                                                                                                                                                                                                                                                                                                                                                                                                                                                                                                                                                                                                                                                                                                                                                                                                                                                                                                                                                                                                                                                                                                                                                                                                                                                                                                                                                                                         |
| Opening minimum (mm)           |     | 420                                                                                                                                                                                                                                                                                                                                                                                                                                                                                                                                                                                                                                                                                                                                                                                                                                                                                                                                                                                                                                                                                                                                                                                                                                                                                                                                                                                                                                                                                                                                                                                                                                                                                                                                                                                                                                                                                                                                                                                                                                                                                                                            |
| Opening maximum (mm)           |     | 1570                                                                                                                                                                                                                                                                                                                                                                                                                                                                                                                                                                                                                                                                                                                                                                                                                                                                                                                                                                                                                                                                                                                                                                                                                                                                                                                                                                                                                                                                                                                                                                                                                                                                                                                                                                                                                                                                                                                                                                                                                                                                                                                           |
| 3 Round bale max diameter (mm) |     | 1800                                                                                                                                                                                                                                                                                                                                                                                                                                                                                                                                                                                                                                                                                                                                                                                                                                                                                                                                                                                                                                                                                                                                                                                                                                                                                                                                                                                                                                                                                                                                                                                                                                                                                                                                                                                                                                                                                                                                                                                                                                                                                                                           |
| 3 Square bale max height (mm)  |     | 1200                                                                                                                                                                                                                                                                                                                                                                                                                                                                                                                                                                                                                                                                                                                                                                                                                                                                                                                                                                                                                                                                                                                                                                                                                                                                                                                                                                                                                                                                                                                                                                                                                                                                                                                                                                                                                                                                                                                                                                                                                                                                                                                           |
|                                |     |                                                                                                                                                                                                                                                                                                                                                                                                                                                                                                                                                                                                                                                                                                                                                                                                                                                                                                                                                                                                                                                                                                                                                                                                                                                                                                                                                                                                                                                                                                                                                                                                                                                                                                                                                                                                                                                                                                                                                                                                                                                                                                                                |