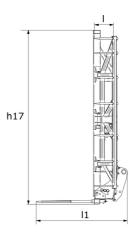

[The 3D picture at the top of this page is the reference CLBS 2x7 / 2100 - 52000015].

| Capacities         I         CLBS 27/ 2100           Capacity (kg)         2         2100           Weight         I         760           Weight and dimensions         II         3010           Overall height (mm)         11         1570           Overall length (mm)         II         1590           Forks length (mm)         I         1000           Width (mm)         I         1000           Working Parameters         I         I           Teeth / Fingers         I         I           Opening minimum (mm)         I         I           Opening maximum (mm)         I         I           3 Round bale max diameter (mm)         I         I           3 Square bale max height (mm)         I         I                                                                                                                                                                                                                                                                                                                                                                                                                                                                                                                                                                                                                                                                                                                                                                                                                                                                                                                                                                                                                                                                                                                                                                                                                                                                                                                                                                     |                                |     | · · · · · · · · · · · · · · · · · · · |
|-------------------------------------------------------------------------------------------------------------------------------------------------------------------------------------------------------------------------------------------------------------------------------------------------------------------------------------------------------------------------------------------------------------------------------------------------------------------------------------------------------------------------------------------------------------------------------------------------------------------------------------------------------------------------------------------------------------------------------------------------------------------------------------------------------------------------------------------------------------------------------------------------------------------------------------------------------------------------------------------------------------------------------------------------------------------------------------------------------------------------------------------------------------------------------------------------------------------------------------------------------------------------------------------------------------------------------------------------------------------------------------------------------------------------------------------------------------------------------------------------------------------------------------------------------------------------------------------------------------------------------------------------------------------------------------------------------------------------------------------------------------------------------------------------------------------------------------------------------------------------------------------------------------------------------------------------------------------------------------------------------------------------------------------------------------------------------------------------------|--------------------------------|-----|---------------------------------------|
| Weight         I           Overall weight (kg)         760           Weight and dimensions         I           Overall height (mm)         h17         3010           Overall length (mm)         11         1590           Forks length (mm)         1         1000           Width (mm)         1800           Working Parameters         I           Machine Equipment         14/3           Opening minimum (mm)         420           Opening maximum (mm)         1570           3 Round bale max diameter (mm)         1800                                                                                                                                                                                                                                                                                                                                                                                                                                                                                                                                                                                                                                                                                                                                                                                                                                                                                                                                                                                                                                                                                                                                                                                                                                                                                                                                                                                                                                                                                                                                                                   | Capacities                     |     | CLBS 2x7 / 2100                       |
| Overall weight (kg)         760           Weight and dimensions         Coverall height (mm)         17         3010           Overall length (mm)         11         1590           Forks length (mm)         1         1000           Width (mm)         1800           Working Parameters         1           Teeth / Fingers         14/3           Opening minimum (mm)         420           Opening maximum (mm)         1570           3 Round bale max diameter (mm)         1800                                                                                                                                                                                                                                                                                                                                                                                                                                                                                                                                                                                                                                                                                                                                                                                                                                                                                                                                                                                                                                                                                                                                                                                                                                                                                                                                                                                                                                                                                                                                                                                                            | Capacity (kg)                  |     | 2100                                  |
| Weight and dimensions         Interval I height (mm)         ht7         3010           Overall length (mm)         I1         1590           Forks length (mm)         I         1000           Width (mm)         1800           Working Parameters         I           Machine Equipment         I           Teeth / Fingers         14/3           Opening minimum (mm)         I           Opening maximum (mm)         I           3 Round bale max diameter (mm)         I                                                                                                                                                                                                                                                                                                                                                                                                                                                                                                                                                                                                                                                                                                                                                                                                                                                                                                                                                                                                                                                                                                                                                                                                                                                                                                                                                                                                                                                                                                                                                                                                                     | Weight                         |     |                                       |
| Overall height (mm)         h17         3010           Overall length (mm)         11         1590           Forks length (mm)         1         1000           Width (mm)         1800           Working Parameters         Image: Company of the proper o                                                                                                                                                                               | Overall weight (kg)            |     | 760                                   |
| Overall length (mm)         11         1590           Forks length (mm)         1         1000           Width (mm)         1800           Working Parameters         Image: Company of the parameters of the parameters of the parameters of the parameters of the parameter of the                                                                                                                                   | Weight and dimensions          |     |                                       |
| Forks length (mm)         1         1000           Width (mm)         1800           Working Parameters         Image: Company of the parameters of the parameters of the parameters of the parameter of                                                                                        | Overall height (mm)            | h17 | 3010                                  |
| Width (mm)     1800       Working Parameters     Company of the principle of the prin                                 | Overall length (mm)            | I1  | 1590                                  |
| Working Parameters     Machine Equipment       Teeth / Fingers     14 / 3       Opening minimum (mm)     420       Opening maximum (mm)     1570       3 Round bale max diameter (mm)     1800                                                                                                                                                                                                                                                                                                                                                                                                                                                                                                                                                                                                                                                                                                                                                                                                                                                                                                                                                                                                                                                                                                                                                                                                                                                                                                                                                                                                                                                                                                                                                                                                                                                                                                                                                                                                                                                                                                        | Forks length (mm)              | 1   | 1000                                  |
| Machine EquipmentImage: Company of the property of th | Width (mm)                     |     | 1800                                  |
| Teeth / Fingers     14 / 3       Opening minimum (mm)     420       Opening maximum (mm)     1570       3 Round bale max diameter (mm)     1800                                                                                                                                                                                                                                                                                                                                                                                                                                                                                                                                                                                                                                                                                                                                                                                                                                                                                                                                                                                                                                                                                                                                                                                                                                                                                                                                                                                                                                                                                                                                                                                                                                                                                                                                                                                                                                                                                                                                                       | Working Parameters             |     |                                       |
| Opening minimum (mm)     420       Opening maximum (mm)     1570       3 Round bale max diameter (mm)     1800                                                                                                                                                                                                                                                                                                                                                                                                                                                                                                                                                                                                                                                                                                                                                                                                                                                                                                                                                                                                                                                                                                                                                                                                                                                                                                                                                                                                                                                                                                                                                                                                                                                                                                                                                                                                                                                                                                                                                                                        | Machine Equipment              |     |                                       |
| Opening maximum (mm) 1570 3 Round bale max diameter (mm) 1800                                                                                                                                                                                                                                                                                                                                                                                                                                                                                                                                                                                                                                                                                                                                                                                                                                                                                                                                                                                                                                                                                                                                                                                                                                                                                                                                                                                                                                                                                                                                                                                                                                                                                                                                                                                                                                                                                                                                                                                                                                         | Teeth / Fingers                |     | 14 / 3                                |
| 3 Round bale max diameter (mm) 1800                                                                                                                                                                                                                                                                                                                                                                                                                                                                                                                                                                                                                                                                                                                                                                                                                                                                                                                                                                                                                                                                                                                                                                                                                                                                                                                                                                                                                                                                                                                                                                                                                                                                                                                                                                                                                                                                                                                                                                                                                                                                   | Opening minimum (mm)           |     | 420                                   |
| , ,                                                                                                                                                                                                                                                                                                                                                                                                                                                                                                                                                                                                                                                                                                                                                                                                                                                                                                                                                                                                                                                                                                                                                                                                                                                                                                                                                                                                                                                                                                                                                                                                                                                                                                                                                                                                                                                                                                                                                                                                                                                                                                   | Opening maximum (mm)           |     | 1570                                  |
| 3 Square bale max height (mm) 1200                                                                                                                                                                                                                                                                                                                                                                                                                                                                                                                                                                                                                                                                                                                                                                                                                                                                                                                                                                                                                                                                                                                                                                                                                                                                                                                                                                                                                                                                                                                                                                                                                                                                                                                                                                                                                                                                                                                                                                                                                                                                    | 3 Round bale max diameter (mm) |     | 1800                                  |
|                                                                                                                                                                                                                                                                                                                                                                                                                                                                                                                                                                                                                                                                                                                                                                                                                                                                                                                                                                                                                                                                                                                                                                                                                                                                                                                                                                                                                                                                                                                                                                                                                                                                                                                                                                                                                                                                                                                                                                                                                                                                                                       | 3 Square bale max height (mm)  |     | 1200                                  |

# Square Bale Clamp - Dimensional drawing