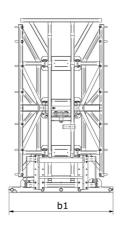

[The 3D picture at the top of this page is the reference CLBS 2x7 / 2100 - 52000015].

| Capacities         I         CLBS 27/ 2100           Capacity (kg)         2         2100           Weight         I         760           Weight and dimensions         II         3010           Overall height (mm)         11         1570           Overall length (mm)         II         1590           Forks length (mm)         I         1000           Width (mm)         I         1000           Working Parameters         I         I           Teeth / Fingers         I         I           Opening minimum (mm)         I         I           Opening maximum (mm)         I         I           3 Round bale max diameter (mm)         I         I           3 Square bale max height (mm)         I         I                                                                                                                                                                                                                                                                                                                                                                                                                                                                                                                                                                                                                                                                                                                                                                                                                                                                                                                                                                                                                                                                                                                                                                                                                                                                                                                                                                     |                                |     | · · · · · · · · · · · · · · · · · · · |
|-------------------------------------------------------------------------------------------------------------------------------------------------------------------------------------------------------------------------------------------------------------------------------------------------------------------------------------------------------------------------------------------------------------------------------------------------------------------------------------------------------------------------------------------------------------------------------------------------------------------------------------------------------------------------------------------------------------------------------------------------------------------------------------------------------------------------------------------------------------------------------------------------------------------------------------------------------------------------------------------------------------------------------------------------------------------------------------------------------------------------------------------------------------------------------------------------------------------------------------------------------------------------------------------------------------------------------------------------------------------------------------------------------------------------------------------------------------------------------------------------------------------------------------------------------------------------------------------------------------------------------------------------------------------------------------------------------------------------------------------------------------------------------------------------------------------------------------------------------------------------------------------------------------------------------------------------------------------------------------------------------------------------------------------------------------------------------------------------------|--------------------------------|-----|---------------------------------------|
| Weight         I           Overall weight (kg)         760           Weight and dimensions         I           Overall height (mm)         h17         3010           Overall length (mm)         11         1590           Forks length (mm)         1         1000           Width (mm)         1800           Working Parameters         I           Machine Equipment         14/3           Opening minimum (mm)         420           Opening maximum (mm)         1570           3 Round bale max diameter (mm)         1800                                                                                                                                                                                                                                                                                                                                                                                                                                                                                                                                                                                                                                                                                                                                                                                                                                                                                                                                                                                                                                                                                                                                                                                                                                                                                                                                                                                                                                                                                                                                                                   | Capacities                     |     | CLBS 2x7 / 2100                       |
| Overall weight (kg)         760           Weight and dimensions         Coverall height (mm)         17         3010           Overall length (mm)         11         1590           Forks length (mm)         1         1000           Width (mm)         1800           Working Parameters         1           Teeth / Fingers         14/3           Opening minimum (mm)         420           Opening maximum (mm)         1570           3 Round bale max diameter (mm)         1800                                                                                                                                                                                                                                                                                                                                                                                                                                                                                                                                                                                                                                                                                                                                                                                                                                                                                                                                                                                                                                                                                                                                                                                                                                                                                                                                                                                                                                                                                                                                                                                                            | Capacity (kg)                  |     | 2100                                  |
| Weight and dimensions         Interval I height (mm)         ht7         3010           Overall length (mm)         I1         1590           Forks length (mm)         I         1000           Width (mm)         1800           Working Parameters         I           Machine Equipment         I           Teeth / Fingers         14/3           Opening minimum (mm)         I           Opening maximum (mm)         I           3 Round bale max diameter (mm)         I                                                                                                                                                                                                                                                                                                                                                                                                                                                                                                                                                                                                                                                                                                                                                                                                                                                                                                                                                                                                                                                                                                                                                                                                                                                                                                                                                                                                                                                                                                                                                                                                                     | Weight                         |     |                                       |
| Overall height (mm)         h17         3010           Overall length (mm)         11         1590           Forks length (mm)         1         1000           Width (mm)         1800           Working Parameters         Image: Company of the proper o                                                                                                                                                                               | Overall weight (kg)            |     | 760                                   |
| Overall length (mm)         11         1590           Forks length (mm)         1         1000           Width (mm)         1800           Working Parameters         Image: Company of the parameters of the parameters of the parameters of the parameters of the parameter of the                                                                                                                                   | Weight and dimensions          |     |                                       |
| Forks length (mm)         1         1000           Width (mm)         1800           Working Parameters         Image: Company of the parameters of the parameters of the parameters of the parameter of                                                                                        | Overall height (mm)            | h17 | 3010                                  |
| Width (mm)     1800       Working Parameters     Company of the principle of the prin                                 | Overall length (mm)            | I1  | 1590                                  |
| Working Parameters     Machine Equipment       Teeth / Fingers     14 / 3       Opening minimum (mm)     420       Opening maximum (mm)     1570       3 Round bale max diameter (mm)     1800                                                                                                                                                                                                                                                                                                                                                                                                                                                                                                                                                                                                                                                                                                                                                                                                                                                                                                                                                                                                                                                                                                                                                                                                                                                                                                                                                                                                                                                                                                                                                                                                                                                                                                                                                                                                                                                                                                        | Forks length (mm)              | 1   | 1000                                  |
| Machine EquipmentImage: Company of the property of th | Width (mm)                     |     | 1800                                  |
| Teeth / Fingers     14 / 3       Opening minimum (mm)     420       Opening maximum (mm)     1570       3 Round bale max diameter (mm)     1800                                                                                                                                                                                                                                                                                                                                                                                                                                                                                                                                                                                                                                                                                                                                                                                                                                                                                                                                                                                                                                                                                                                                                                                                                                                                                                                                                                                                                                                                                                                                                                                                                                                                                                                                                                                                                                                                                                                                                       | Working Parameters             |     |                                       |
| Opening minimum (mm)     420       Opening maximum (mm)     1570       3 Round bale max diameter (mm)     1800                                                                                                                                                                                                                                                                                                                                                                                                                                                                                                                                                                                                                                                                                                                                                                                                                                                                                                                                                                                                                                                                                                                                                                                                                                                                                                                                                                                                                                                                                                                                                                                                                                                                                                                                                                                                                                                                                                                                                                                        | Machine Equipment              |     |                                       |
| Opening maximum (mm) 1570 3 Round bale max diameter (mm) 1800                                                                                                                                                                                                                                                                                                                                                                                                                                                                                                                                                                                                                                                                                                                                                                                                                                                                                                                                                                                                                                                                                                                                                                                                                                                                                                                                                                                                                                                                                                                                                                                                                                                                                                                                                                                                                                                                                                                                                                                                                                         | Teeth / Fingers                |     | 14 / 3                                |
| 3 Round bale max diameter (mm) 1800                                                                                                                                                                                                                                                                                                                                                                                                                                                                                                                                                                                                                                                                                                                                                                                                                                                                                                                                                                                                                                                                                                                                                                                                                                                                                                                                                                                                                                                                                                                                                                                                                                                                                                                                                                                                                                                                                                                                                                                                                                                                   | Opening minimum (mm)           |     | 420                                   |
| , ,                                                                                                                                                                                                                                                                                                                                                                                                                                                                                                                                                                                                                                                                                                                                                                                                                                                                                                                                                                                                                                                                                                                                                                                                                                                                                                                                                                                                                                                                                                                                                                                                                                                                                                                                                                                                                                                                                                                                                                                                                                                                                                   | Opening maximum (mm)           |     | 1570                                  |
| 3 Square bale max height (mm) 1200                                                                                                                                                                                                                                                                                                                                                                                                                                                                                                                                                                                                                                                                                                                                                                                                                                                                                                                                                                                                                                                                                                                                                                                                                                                                                                                                                                                                                                                                                                                                                                                                                                                                                                                                                                                                                                                                                                                                                                                                                                                                    | 3 Round bale max diameter (mm) |     | 1800                                  |
|                                                                                                                                                                                                                                                                                                                                                                                                                                                                                                                                                                                                                                                                                                                                                                                                                                                                                                                                                                                                                                                                                                                                                                                                                                                                                                                                                                                                                                                                                                                                                                                                                                                                                                                                                                                                                                                                                                                                                                                                                                                                                                       | 3 Square bale max height (mm)  |     | 1200                                  |

# Square Bale Clamp - Dimensional drawing