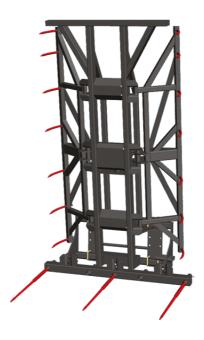

[The 3D picture at the top of this page is the reference CLBS 2x7 / 2100 - 52000015].

| Capacities         I         CLBS 27/ 2100           Capacity (kg)         2         2100           Weight         I         760           Weight and dimensions         II         3010           Overall height (mm)         11         1570           Overall length (mm)         II         1590           Forks length (mm)         I         1000           Width (mm)         I         1000           Working Parameters         I         I           Teeth / Fingers         I         I           Opening minimum (mm)         I         I           Opening maximum (mm)         I         I           3 Round bale max diameter (mm)         I         I           3 Square bale max height (mm)         I         I                                                                                                                                                                                                                                                                                                                                                                                                                                                                                                                                                                                                                                                                                                                                                                                                                                                                                                                                                                                                                                                                                                                                                                                                                                                                                                                                                                     |                                |     | · · · · · · · · · · · · · · · · · · · |
|-------------------------------------------------------------------------------------------------------------------------------------------------------------------------------------------------------------------------------------------------------------------------------------------------------------------------------------------------------------------------------------------------------------------------------------------------------------------------------------------------------------------------------------------------------------------------------------------------------------------------------------------------------------------------------------------------------------------------------------------------------------------------------------------------------------------------------------------------------------------------------------------------------------------------------------------------------------------------------------------------------------------------------------------------------------------------------------------------------------------------------------------------------------------------------------------------------------------------------------------------------------------------------------------------------------------------------------------------------------------------------------------------------------------------------------------------------------------------------------------------------------------------------------------------------------------------------------------------------------------------------------------------------------------------------------------------------------------------------------------------------------------------------------------------------------------------------------------------------------------------------------------------------------------------------------------------------------------------------------------------------------------------------------------------------------------------------------------------------|--------------------------------|-----|---------------------------------------|
| Weight         I           Overall weight (kg)         760           Weight and dimensions         I           Overall height (mm)         h17         3010           Overall length (mm)         11         1590           Forks length (mm)         1         1000           Width (mm)         1800           Working Parameters         I           Machine Equipment         14/3           Opening minimum (mm)         420           Opening maximum (mm)         1570           3 Round bale max diameter (mm)         1800                                                                                                                                                                                                                                                                                                                                                                                                                                                                                                                                                                                                                                                                                                                                                                                                                                                                                                                                                                                                                                                                                                                                                                                                                                                                                                                                                                                                                                                                                                                                                                   | Capacities                     |     | CLBS 2x7 / 2100                       |
| Overall weight (kg)         760           Weight and dimensions         Coverall height (mm)         17         3010           Overall length (mm)         11         1590           Forks length (mm)         1         1000           Width (mm)         1800           Working Parameters         1           Teeth / Fingers         14/3           Opening minimum (mm)         420           Opening maximum (mm)         1570           3 Round bale max diameter (mm)         1800                                                                                                                                                                                                                                                                                                                                                                                                                                                                                                                                                                                                                                                                                                                                                                                                                                                                                                                                                                                                                                                                                                                                                                                                                                                                                                                                                                                                                                                                                                                                                                                                            | Capacity (kg)                  |     | 2100                                  |
| Weight and dimensions         Interval I height (mm)         ht7         3010           Overall length (mm)         I1         1590           Forks length (mm)         I         1000           Width (mm)         1800           Working Parameters         I           Machine Equipment         I           Teeth / Fingers         14/3           Opening minimum (mm)         I           Opening maximum (mm)         I           3 Round bale max diameter (mm)         I                                                                                                                                                                                                                                                                                                                                                                                                                                                                                                                                                                                                                                                                                                                                                                                                                                                                                                                                                                                                                                                                                                                                                                                                                                                                                                                                                                                                                                                                                                                                                                                                                     | Weight                         |     |                                       |
| Overall height (mm)         h17         3010           Overall length (mm)         11         1590           Forks length (mm)         1         1000           Width (mm)         1800           Working Parameters         Image: Company of the proper o                                                                                                                                                                               | Overall weight (kg)            |     | 760                                   |
| Overall length (mm)         11         1590           Forks length (mm)         1         1000           Width (mm)         1800           Working Parameters         Image: Company of the parameters of the parameters of the parameters of the parameters of the parameter of the                                                                                                                                   | Weight and dimensions          |     |                                       |
| Forks length (mm)         1         1000           Width (mm)         1800           Working Parameters         Image: Company of the parameters of the parameters of the parameters of the parameter of                                                                                        | Overall height (mm)            | h17 | 3010                                  |
| Width (mm)     1800       Working Parameters     Company of the principle of the prin                                 | Overall length (mm)            | I1  | 1590                                  |
| Working Parameters     Machine Equipment       Teeth / Fingers     14 / 3       Opening minimum (mm)     420       Opening maximum (mm)     1570       3 Round bale max diameter (mm)     1800                                                                                                                                                                                                                                                                                                                                                                                                                                                                                                                                                                                                                                                                                                                                                                                                                                                                                                                                                                                                                                                                                                                                                                                                                                                                                                                                                                                                                                                                                                                                                                                                                                                                                                                                                                                                                                                                                                        | Forks length (mm)              | 1   | 1000                                  |
| Machine EquipmentImage: Company of the property of th | Width (mm)                     |     | 1800                                  |
| Teeth / Fingers     14 / 3       Opening minimum (mm)     420       Opening maximum (mm)     1570       3 Round bale max diameter (mm)     1800                                                                                                                                                                                                                                                                                                                                                                                                                                                                                                                                                                                                                                                                                                                                                                                                                                                                                                                                                                                                                                                                                                                                                                                                                                                                                                                                                                                                                                                                                                                                                                                                                                                                                                                                                                                                                                                                                                                                                       | Working Parameters             |     |                                       |
| Opening minimum (mm)     420       Opening maximum (mm)     1570       3 Round bale max diameter (mm)     1800                                                                                                                                                                                                                                                                                                                                                                                                                                                                                                                                                                                                                                                                                                                                                                                                                                                                                                                                                                                                                                                                                                                                                                                                                                                                                                                                                                                                                                                                                                                                                                                                                                                                                                                                                                                                                                                                                                                                                                                        | Machine Equipment              |     |                                       |
| Opening maximum (mm) 1570 3 Round bale max diameter (mm) 1800                                                                                                                                                                                                                                                                                                                                                                                                                                                                                                                                                                                                                                                                                                                                                                                                                                                                                                                                                                                                                                                                                                                                                                                                                                                                                                                                                                                                                                                                                                                                                                                                                                                                                                                                                                                                                                                                                                                                                                                                                                         | Teeth / Fingers                |     | 14 / 3                                |
| 3 Round bale max diameter (mm) 1800                                                                                                                                                                                                                                                                                                                                                                                                                                                                                                                                                                                                                                                                                                                                                                                                                                                                                                                                                                                                                                                                                                                                                                                                                                                                                                                                                                                                                                                                                                                                                                                                                                                                                                                                                                                                                                                                                                                                                                                                                                                                   | Opening minimum (mm)           |     | 420                                   |
| , ,                                                                                                                                                                                                                                                                                                                                                                                                                                                                                                                                                                                                                                                                                                                                                                                                                                                                                                                                                                                                                                                                                                                                                                                                                                                                                                                                                                                                                                                                                                                                                                                                                                                                                                                                                                                                                                                                                                                                                                                                                                                                                                   | Opening maximum (mm)           |     | 1570                                  |
| 3 Square bale max height (mm) 1200                                                                                                                                                                                                                                                                                                                                                                                                                                                                                                                                                                                                                                                                                                                                                                                                                                                                                                                                                                                                                                                                                                                                                                                                                                                                                                                                                                                                                                                                                                                                                                                                                                                                                                                                                                                                                                                                                                                                                                                                                                                                    | 3 Round bale max diameter (mm) |     | 1800                                  |
|                                                                                                                                                                                                                                                                                                                                                                                                                                                                                                                                                                                                                                                                                                                                                                                                                                                                                                                                                                                                                                                                                                                                                                                                                                                                                                                                                                                                                                                                                                                                                                                                                                                                                                                                                                                                                                                                                                                                                                                                                                                                                                       | 3 Square bale max height (mm)  |     | 1200                                  |