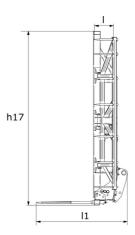

# Square Bale Clamp - Dimensional drawing

[The 3D picture at the top of this page is the reference CLBS 2x7 / 2100 - 52000015].

| Capacities CLBS 2x7 / 2100   Capacity (kg) 2100   Weight 50   Overall weight (kg) 760   Weight and dimensions 50   Overall height (mm) h17 3010   Overall length (mm) 11 1590   Forks length (mm) 1 1000                                                                                                                                                                                                                                                                                                                                                                                                                                                                                                                                                                                                                                                                                                                                                                                                                                                                                                                                                                                                                                                                                                                                                                                                                                                                                                                                                                                                                                                                                                                                                                                                                                                                                                                                                                                                                                                                               | -, -, |
|----------------------------------------------------------------------------------------------------------------------------------------------------------------------------------------------------------------------------------------------------------------------------------------------------------------------------------------------------------------------------------------------------------------------------------------------------------------------------------------------------------------------------------------------------------------------------------------------------------------------------------------------------------------------------------------------------------------------------------------------------------------------------------------------------------------------------------------------------------------------------------------------------------------------------------------------------------------------------------------------------------------------------------------------------------------------------------------------------------------------------------------------------------------------------------------------------------------------------------------------------------------------------------------------------------------------------------------------------------------------------------------------------------------------------------------------------------------------------------------------------------------------------------------------------------------------------------------------------------------------------------------------------------------------------------------------------------------------------------------------------------------------------------------------------------------------------------------------------------------------------------------------------------------------------------------------------------------------------------------------------------------------------------------------------------------------------------------|-------|
| Weight 760   Overall weight (kg) 760   Weight and dimensions Userall height (mm) h17 3010   Overall length (mm) 11 1590                                                                                                                                                                                                                                                                                                                                                                                                                                                                                                                                                                                                                                                                                                                                                                                                                                                                                                                                                                                                                                                                                                                                                                                                                                                                                                                                                                                                                                                                                                                                                                                                                                                                                                                                                                                                                                                                                                                                                                |       |
| Overall weight (kg) 760   Weight and dimensions 0   Overall height (mm) h17 3010   Overall length (mm) 11 1590                                                                                                                                                                                                                                                                                                                                                                                                                                                                                                                                                                                                                                                                                                                                                                                                                                                                                                                                                                                                                                                                                                                                                                                                                                                                                                                                                                                                                                                                                                                                                                                                                                                                                                                                                                                                                                                                                                                                                                         |       |
| Weight and dimensions Source of the sign of the si |       |
| Overall height (mm) h17 3010   Overall length (mm) I1 1590                                                                                                                                                                                                                                                                                                                                                                                                                                                                                                                                                                                                                                                                                                                                                                                                                                                                                                                                                                                                                                                                                                                                                                                                                                                                                                                                                                                                                                                                                                                                                                                                                                                                                                                                                                                                                                                                                                                                                                                                                             |       |
| Overall length (mm) 11 1590                                                                                                                                                                                                                                                                                                                                                                                                                                                                                                                                                                                                                                                                                                                                                                                                                                                                                                                                                                                                                                                                                                                                                                                                                                                                                                                                                                                                                                                                                                                                                                                                                                                                                                                                                                                                                                                                                                                                                                                                                                                            |       |
|                                                                                                                                                                                                                                                                                                                                                                                                                                                                                                                                                                                                                                                                                                                                                                                                                                                                                                                                                                                                                                                                                                                                                                                                                                                                                                                                                                                                                                                                                                                                                                                                                                                                                                                                                                                                                                                                                                                                                                                                                                                                                        |       |
| Forks length (mm) I 1000                                                                                                                                                                                                                                                                                                                                                                                                                                                                                                                                                                                                                                                                                                                                                                                                                                                                                                                                                                                                                                                                                                                                                                                                                                                                                                                                                                                                                                                                                                                                                                                                                                                                                                                                                                                                                                                                                                                                                                                                                                                               |       |
|                                                                                                                                                                                                                                                                                                                                                                                                                                                                                                                                                                                                                                                                                                                                                                                                                                                                                                                                                                                                                                                                                                                                                                                                                                                                                                                                                                                                                                                                                                                                                                                                                                                                                                                                                                                                                                                                                                                                                                                                                                                                                        |       |
| Width (mm) 1800                                                                                                                                                                                                                                                                                                                                                                                                                                                                                                                                                                                                                                                                                                                                                                                                                                                                                                                                                                                                                                                                                                                                                                                                                                                                                                                                                                                                                                                                                                                                                                                                                                                                                                                                                                                                                                                                                                                                                                                                                                                                        |       |
| Working Parameters                                                                                                                                                                                                                                                                                                                                                                                                                                                                                                                                                                                                                                                                                                                                                                                                                                                                                                                                                                                                                                                                                                                                                                                                                                                                                                                                                                                                                                                                                                                                                                                                                                                                                                                                                                                                                                                                                                                                                                                                                                                                     |       |
| Machine Equipment                                                                                                                                                                                                                                                                                                                                                                                                                                                                                                                                                                                                                                                                                                                                                                                                                                                                                                                                                                                                                                                                                                                                                                                                                                                                                                                                                                                                                                                                                                                                                                                                                                                                                                                                                                                                                                                                                                                                                                                                                                                                      |       |
| Teeth / Fingers 14 / 3                                                                                                                                                                                                                                                                                                                                                                                                                                                                                                                                                                                                                                                                                                                                                                                                                                                                                                                                                                                                                                                                                                                                                                                                                                                                                                                                                                                                                                                                                                                                                                                                                                                                                                                                                                                                                                                                                                                                                                                                                                                                 |       |
| Opening minimum (mm) 420                                                                                                                                                                                                                                                                                                                                                                                                                                                                                                                                                                                                                                                                                                                                                                                                                                                                                                                                                                                                                                                                                                                                                                                                                                                                                                                                                                                                                                                                                                                                                                                                                                                                                                                                                                                                                                                                                                                                                                                                                                                               |       |
| Opening maximum (mm) 1570                                                                                                                                                                                                                                                                                                                                                                                                                                                                                                                                                                                                                                                                                                                                                                                                                                                                                                                                                                                                                                                                                                                                                                                                                                                                                                                                                                                                                                                                                                                                                                                                                                                                                                                                                                                                                                                                                                                                                                                                                                                              |       |
| 3 Round bale max diameter (mm) 1800                                                                                                                                                                                                                                                                                                                                                                                                                                                                                                                                                                                                                                                                                                                                                                                                                                                                                                                                                                                                                                                                                                                                                                                                                                                                                                                                                                                                                                                                                                                                                                                                                                                                                                                                                                                                                                                                                                                                                                                                                                                    |       |
| 3 Square bale max height (mm) 1200                                                                                                                                                                                                                                                                                                                                                                                                                                                                                                                                                                                                                                                                                                                                                                                                                                                                                                                                                                                                                                                                                                                                                                                                                                                                                                                                                                                                                                                                                                                                                                                                                                                                                                                                                                                                                                                                                                                                                                                                                                                     |       |