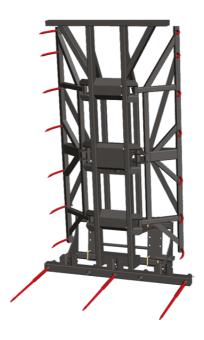

[The 3D picture at the top of this page is the reference CLBS 2x7 / 2100 - 52000015].

| Capacities CLBS 2x7 / 2100   Capacity (kg) 2100   Weight 50   Overall weight (kg) 760   Weight and dimensions 50   Overall height (mm) h17 3010   Overall length (mm) 11 1590   Forks length (mm) 1 1000                                                                                                                                                                                                                                                                                                                                                                                                                                                                                                                                                                                                                                                                                                                                                                                                                                                                                                                                                                                                                                                                                                                                                                                                                                                                                                                                                                                                                                                                                                                                                                                                                                                                                                                                                                                                                                                                               | -, -, |
|----------------------------------------------------------------------------------------------------------------------------------------------------------------------------------------------------------------------------------------------------------------------------------------------------------------------------------------------------------------------------------------------------------------------------------------------------------------------------------------------------------------------------------------------------------------------------------------------------------------------------------------------------------------------------------------------------------------------------------------------------------------------------------------------------------------------------------------------------------------------------------------------------------------------------------------------------------------------------------------------------------------------------------------------------------------------------------------------------------------------------------------------------------------------------------------------------------------------------------------------------------------------------------------------------------------------------------------------------------------------------------------------------------------------------------------------------------------------------------------------------------------------------------------------------------------------------------------------------------------------------------------------------------------------------------------------------------------------------------------------------------------------------------------------------------------------------------------------------------------------------------------------------------------------------------------------------------------------------------------------------------------------------------------------------------------------------------------|-------|
| Weight 760   Overall weight (kg) 760   Weight and dimensions Userall height (mm) h17 3010   Overall length (mm) 11 1590                                                                                                                                                                                                                                                                                                                                                                                                                                                                                                                                                                                                                                                                                                                                                                                                                                                                                                                                                                                                                                                                                                                                                                                                                                                                                                                                                                                                                                                                                                                                                                                                                                                                                                                                                                                                                                                                                                                                                                |       |
| Overall weight (kg) 760   Weight and dimensions 0   Overall height (mm) h17 3010   Overall length (mm) 11 1590                                                                                                                                                                                                                                                                                                                                                                                                                                                                                                                                                                                                                                                                                                                                                                                                                                                                                                                                                                                                                                                                                                                                                                                                                                                                                                                                                                                                                                                                                                                                                                                                                                                                                                                                                                                                                                                                                                                                                                         |       |
| Weight and dimensions Source of the sign of the si |       |
| Overall height (mm) h17 3010   Overall length (mm) I1 1590                                                                                                                                                                                                                                                                                                                                                                                                                                                                                                                                                                                                                                                                                                                                                                                                                                                                                                                                                                                                                                                                                                                                                                                                                                                                                                                                                                                                                                                                                                                                                                                                                                                                                                                                                                                                                                                                                                                                                                                                                             |       |
| Overall length (mm) 11 1590                                                                                                                                                                                                                                                                                                                                                                                                                                                                                                                                                                                                                                                                                                                                                                                                                                                                                                                                                                                                                                                                                                                                                                                                                                                                                                                                                                                                                                                                                                                                                                                                                                                                                                                                                                                                                                                                                                                                                                                                                                                            |       |
|                                                                                                                                                                                                                                                                                                                                                                                                                                                                                                                                                                                                                                                                                                                                                                                                                                                                                                                                                                                                                                                                                                                                                                                                                                                                                                                                                                                                                                                                                                                                                                                                                                                                                                                                                                                                                                                                                                                                                                                                                                                                                        |       |
| Forks length (mm) I 1000                                                                                                                                                                                                                                                                                                                                                                                                                                                                                                                                                                                                                                                                                                                                                                                                                                                                                                                                                                                                                                                                                                                                                                                                                                                                                                                                                                                                                                                                                                                                                                                                                                                                                                                                                                                                                                                                                                                                                                                                                                                               |       |
|                                                                                                                                                                                                                                                                                                                                                                                                                                                                                                                                                                                                                                                                                                                                                                                                                                                                                                                                                                                                                                                                                                                                                                                                                                                                                                                                                                                                                                                                                                                                                                                                                                                                                                                                                                                                                                                                                                                                                                                                                                                                                        |       |
| Width (mm) 1800                                                                                                                                                                                                                                                                                                                                                                                                                                                                                                                                                                                                                                                                                                                                                                                                                                                                                                                                                                                                                                                                                                                                                                                                                                                                                                                                                                                                                                                                                                                                                                                                                                                                                                                                                                                                                                                                                                                                                                                                                                                                        |       |
| Working Parameters                                                                                                                                                                                                                                                                                                                                                                                                                                                                                                                                                                                                                                                                                                                                                                                                                                                                                                                                                                                                                                                                                                                                                                                                                                                                                                                                                                                                                                                                                                                                                                                                                                                                                                                                                                                                                                                                                                                                                                                                                                                                     |       |
| Machine Equipment                                                                                                                                                                                                                                                                                                                                                                                                                                                                                                                                                                                                                                                                                                                                                                                                                                                                                                                                                                                                                                                                                                                                                                                                                                                                                                                                                                                                                                                                                                                                                                                                                                                                                                                                                                                                                                                                                                                                                                                                                                                                      |       |
| Teeth / Fingers 14 / 3                                                                                                                                                                                                                                                                                                                                                                                                                                                                                                                                                                                                                                                                                                                                                                                                                                                                                                                                                                                                                                                                                                                                                                                                                                                                                                                                                                                                                                                                                                                                                                                                                                                                                                                                                                                                                                                                                                                                                                                                                                                                 |       |
| Opening minimum (mm) 420                                                                                                                                                                                                                                                                                                                                                                                                                                                                                                                                                                                                                                                                                                                                                                                                                                                                                                                                                                                                                                                                                                                                                                                                                                                                                                                                                                                                                                                                                                                                                                                                                                                                                                                                                                                                                                                                                                                                                                                                                                                               |       |
| Opening maximum (mm) 1570                                                                                                                                                                                                                                                                                                                                                                                                                                                                                                                                                                                                                                                                                                                                                                                                                                                                                                                                                                                                                                                                                                                                                                                                                                                                                                                                                                                                                                                                                                                                                                                                                                                                                                                                                                                                                                                                                                                                                                                                                                                              |       |
| 3 Round bale max diameter (mm) 1800                                                                                                                                                                                                                                                                                                                                                                                                                                                                                                                                                                                                                                                                                                                                                                                                                                                                                                                                                                                                                                                                                                                                                                                                                                                                                                                                                                                                                                                                                                                                                                                                                                                                                                                                                                                                                                                                                                                                                                                                                                                    |       |
| 3 Square bale max height (mm) 1200                                                                                                                                                                                                                                                                                                                                                                                                                                                                                                                                                                                                                                                                                                                                                                                                                                                                                                                                                                                                                                                                                                                                                                                                                                                                                                                                                                                                                                                                                                                                                                                                                                                                                                                                                                                                                                                                                                                                                                                                                                                     |       |