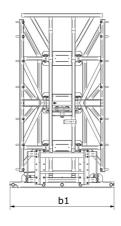

[The 3D picture at the top of this page is the reference CLBS 2x7 / 2100 - 52000015].

| Capacities CLBS 2x7 / 2100   Capacity (kg) 2100   Weight 50   Overall weight (kg) 760   Weight and dimensions 50   Overall height (mm) h17 3010   Overall length (mm) 11 1590   Forks length (mm) 1 1000                                                                                                                                                                                                                                                                                                                                                                                                                                                                                                                                                                                                                                                                                                                                                                                                                                                                                                                                                                                                                                                                                                                                                                                                                                                                                                                                                                                                                                                                                                                                                                                                                                                                                                                                                                                                                                                                               | -, -, |
|----------------------------------------------------------------------------------------------------------------------------------------------------------------------------------------------------------------------------------------------------------------------------------------------------------------------------------------------------------------------------------------------------------------------------------------------------------------------------------------------------------------------------------------------------------------------------------------------------------------------------------------------------------------------------------------------------------------------------------------------------------------------------------------------------------------------------------------------------------------------------------------------------------------------------------------------------------------------------------------------------------------------------------------------------------------------------------------------------------------------------------------------------------------------------------------------------------------------------------------------------------------------------------------------------------------------------------------------------------------------------------------------------------------------------------------------------------------------------------------------------------------------------------------------------------------------------------------------------------------------------------------------------------------------------------------------------------------------------------------------------------------------------------------------------------------------------------------------------------------------------------------------------------------------------------------------------------------------------------------------------------------------------------------------------------------------------------------|-------|
| Weight 760   Overall weight (kg) 760   Weight and dimensions Userall height (mm) h17 3010   Overall length (mm) 11 1590                                                                                                                                                                                                                                                                                                                                                                                                                                                                                                                                                                                                                                                                                                                                                                                                                                                                                                                                                                                                                                                                                                                                                                                                                                                                                                                                                                                                                                                                                                                                                                                                                                                                                                                                                                                                                                                                                                                                                                |       |
| Overall weight (kg) 760   Weight and dimensions 0   Overall height (mm) h17 3010   Overall length (mm) 11 1590                                                                                                                                                                                                                                                                                                                                                                                                                                                                                                                                                                                                                                                                                                                                                                                                                                                                                                                                                                                                                                                                                                                                                                                                                                                                                                                                                                                                                                                                                                                                                                                                                                                                                                                                                                                                                                                                                                                                                                         |       |
| Weight and dimensions Source of the sign of the si |       |
| Overall height (mm) h17 3010   Overall length (mm) I1 1590                                                                                                                                                                                                                                                                                                                                                                                                                                                                                                                                                                                                                                                                                                                                                                                                                                                                                                                                                                                                                                                                                                                                                                                                                                                                                                                                                                                                                                                                                                                                                                                                                                                                                                                                                                                                                                                                                                                                                                                                                             |       |
| Overall length (mm) 11 1590                                                                                                                                                                                                                                                                                                                                                                                                                                                                                                                                                                                                                                                                                                                                                                                                                                                                                                                                                                                                                                                                                                                                                                                                                                                                                                                                                                                                                                                                                                                                                                                                                                                                                                                                                                                                                                                                                                                                                                                                                                                            |       |
|                                                                                                                                                                                                                                                                                                                                                                                                                                                                                                                                                                                                                                                                                                                                                                                                                                                                                                                                                                                                                                                                                                                                                                                                                                                                                                                                                                                                                                                                                                                                                                                                                                                                                                                                                                                                                                                                                                                                                                                                                                                                                        |       |
| Forks length (mm) I 1000                                                                                                                                                                                                                                                                                                                                                                                                                                                                                                                                                                                                                                                                                                                                                                                                                                                                                                                                                                                                                                                                                                                                                                                                                                                                                                                                                                                                                                                                                                                                                                                                                                                                                                                                                                                                                                                                                                                                                                                                                                                               |       |
|                                                                                                                                                                                                                                                                                                                                                                                                                                                                                                                                                                                                                                                                                                                                                                                                                                                                                                                                                                                                                                                                                                                                                                                                                                                                                                                                                                                                                                                                                                                                                                                                                                                                                                                                                                                                                                                                                                                                                                                                                                                                                        |       |
| Width (mm) 1800                                                                                                                                                                                                                                                                                                                                                                                                                                                                                                                                                                                                                                                                                                                                                                                                                                                                                                                                                                                                                                                                                                                                                                                                                                                                                                                                                                                                                                                                                                                                                                                                                                                                                                                                                                                                                                                                                                                                                                                                                                                                        |       |
| Working Parameters                                                                                                                                                                                                                                                                                                                                                                                                                                                                                                                                                                                                                                                                                                                                                                                                                                                                                                                                                                                                                                                                                                                                                                                                                                                                                                                                                                                                                                                                                                                                                                                                                                                                                                                                                                                                                                                                                                                                                                                                                                                                     |       |
| Machine Equipment                                                                                                                                                                                                                                                                                                                                                                                                                                                                                                                                                                                                                                                                                                                                                                                                                                                                                                                                                                                                                                                                                                                                                                                                                                                                                                                                                                                                                                                                                                                                                                                                                                                                                                                                                                                                                                                                                                                                                                                                                                                                      |       |
| Teeth / Fingers 14 / 3                                                                                                                                                                                                                                                                                                                                                                                                                                                                                                                                                                                                                                                                                                                                                                                                                                                                                                                                                                                                                                                                                                                                                                                                                                                                                                                                                                                                                                                                                                                                                                                                                                                                                                                                                                                                                                                                                                                                                                                                                                                                 |       |
| Opening minimum (mm) 420                                                                                                                                                                                                                                                                                                                                                                                                                                                                                                                                                                                                                                                                                                                                                                                                                                                                                                                                                                                                                                                                                                                                                                                                                                                                                                                                                                                                                                                                                                                                                                                                                                                                                                                                                                                                                                                                                                                                                                                                                                                               |       |
| Opening maximum (mm) 1570                                                                                                                                                                                                                                                                                                                                                                                                                                                                                                                                                                                                                                                                                                                                                                                                                                                                                                                                                                                                                                                                                                                                                                                                                                                                                                                                                                                                                                                                                                                                                                                                                                                                                                                                                                                                                                                                                                                                                                                                                                                              |       |
| 3 Round bale max diameter (mm) 1800                                                                                                                                                                                                                                                                                                                                                                                                                                                                                                                                                                                                                                                                                                                                                                                                                                                                                                                                                                                                                                                                                                                                                                                                                                                                                                                                                                                                                                                                                                                                                                                                                                                                                                                                                                                                                                                                                                                                                                                                                                                    |       |
| 3 Square bale max height (mm) 1200                                                                                                                                                                                                                                                                                                                                                                                                                                                                                                                                                                                                                                                                                                                                                                                                                                                                                                                                                                                                                                                                                                                                                                                                                                                                                                                                                                                                                                                                                                                                                                                                                                                                                                                                                                                                                                                                                                                                                                                                                                                     |       |