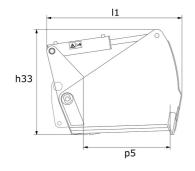

| Technical characteristics          |     | SHB 2200 / 1650                                                                                                                                                                                                                                                                                                                                                                                                                                                                                                                                                                                                                                                                                                                                                                                                                                                                                                                                                                                                                                                                                                                                                                                                                                                                                                                                                                                                                                                                                                                                                                                                                                                                                                                                                                                                                                                                                                                                                                                                                                                                                                                     | SHB 2400 / 1800 |
|------------------------------------|-----|-------------------------------------------------------------------------------------------------------------------------------------------------------------------------------------------------------------------------------------------------------------------------------------------------------------------------------------------------------------------------------------------------------------------------------------------------------------------------------------------------------------------------------------------------------------------------------------------------------------------------------------------------------------------------------------------------------------------------------------------------------------------------------------------------------------------------------------------------------------------------------------------------------------------------------------------------------------------------------------------------------------------------------------------------------------------------------------------------------------------------------------------------------------------------------------------------------------------------------------------------------------------------------------------------------------------------------------------------------------------------------------------------------------------------------------------------------------------------------------------------------------------------------------------------------------------------------------------------------------------------------------------------------------------------------------------------------------------------------------------------------------------------------------------------------------------------------------------------------------------------------------------------------------------------------------------------------------------------------------------------------------------------------------------------------------------------------------------------------------------------------------|-----------------|
| Distance to center of gravity (mm) |     | 522                                                                                                                                                                                                                                                                                                                                                                                                                                                                                                                                                                                                                                                                                                                                                                                                                                                                                                                                                                                                                                                                                                                                                                                                                                                                                                                                                                                                                                                                                                                                                                                                                                                                                                                                                                                                                                                                                                                                                                                                                                                                                                                                 | 522             |
| Capacities                         |     |                                                                                                                                                                                                                                                                                                                                                                                                                                                                                                                                                                                                                                                                                                                                                                                                                                                                                                                                                                                                                                                                                                                                                                                                                                                                                                                                                                                                                                                                                                                                                                                                                                                                                                                                                                                                                                                                                                                                                                                                                                                                                                                                     |                 |
| Capacity (kg)                      |     | 1650                                                                                                                                                                                                                                                                                                                                                                                                                                                                                                                                                                                                                                                                                                                                                                                                                                                                                                                                                                                                                                                                                                                                                                                                                                                                                                                                                                                                                                                                                                                                                                                                                                                                                                                                                                                                                                                                                                                                                                                                                                                                                                                                | 1800            |
| Heaped capacity (I)                |     | 1650                                                                                                                                                                                                                                                                                                                                                                                                                                                                                                                                                                                                                                                                                                                                                                                                                                                                                                                                                                                                                                                                                                                                                                                                                                                                                                                                                                                                                                                                                                                                                                                                                                                                                                                                                                                                                                                                                                                                                                                                                                                                                                                                | 1800            |
| Weight                             |     |                                                                                                                                                                                                                                                                                                                                                                                                                                                                                                                                                                                                                                                                                                                                                                                                                                                                                                                                                                                                                                                                                                                                                                                                                                                                                                                                                                                                                                                                                                                                                                                                                                                                                                                                                                                                                                                                                                                                                                                                                                                                                                                                     |                 |
| Overall weight (kg)                |     | 892                                                                                                                                                                                                                                                                                                                                                                                                                                                                                                                                                                                                                                                                                                                                                                                                                                                                                                                                                                                                                                                                                                                                                                                                                                                                                                                                                                                                                                                                                                                                                                                                                                                                                                                                                                                                                                                                                                                                                                                                                                                                                                                                 | 1080            |
| Weight and dimensions              |     |                                                                                                                                                                                                                                                                                                                                                                                                                                                                                                                                                                                                                                                                                                                                                                                                                                                                                                                                                                                                                                                                                                                                                                                                                                                                                                                                                                                                                                                                                                                                                                                                                                                                                                                                                                                                                                                                                                                                                                                                                                                                                                                                     |                 |
| Overall height (mm)                | h17 | 1010                                                                                                                                                                                                                                                                                                                                                                                                                                                                                                                                                                                                                                                                                                                                                                                                                                                                                                                                                                                                                                                                                                                                                                                                                                                                                                                                                                                                                                                                                                                                                                                                                                                                                                                                                                                                                                                                                                                                                                                                                                                                                                                                | 1010            |
| Overall length (mm)                | I1  | 1295                                                                                                                                                                                                                                                                                                                                                                                                                                                                                                                                                                                                                                                                                                                                                                                                                                                                                                                                                                                                                                                                                                                                                                                                                                                                                                                                                                                                                                                                                                                                                                                                                                                                                                                                                                                                                                                                                                                                                                                                                                                                                                                                | 1295            |
| Width (mm)                         |     | 2254                                                                                                                                                                                                                                                                                                                                                                                                                                                                                                                                                                                                                                                                                                                                                                                                                                                                                                                                                                                                                                                                                                                                                                                                                                                                                                                                                                                                                                                                                                                                                                                                                                                                                                                                                                                                                                                                                                                                                                                                                                                                                                                                | 2454            |
| Opened grapple height (mm)         | h34 | 1475                                                                                                                                                                                                                                                                                                                                                                                                                                                                                                                                                                                                                                                                                                                                                                                                                                                                                                                                                                                                                                                                                                                                                                                                                                                                                                                                                                                                                                                                                                                                                                                                                                                                                                                                                                                                                                                                                                                                                                                                                                                                                                                                | 1475            |
| Depth (mm)                         | p5  | 850                                                                                                                                                                                                                                                                                                                                                                                                                                                                                                                                                                                                                                                                                                                                                                                                                                                                                                                                                                                                                                                                                                                                                                                                                                                                                                                                                                                                                                                                                                                                                                                                                                                                                                                                                                                                                                                                                                                                                                                                                                                                                                                                 | 850             |
| Working Parameters                 |     |                                                                                                                                                                                                                                                                                                                                                                                                                                                                                                                                                                                                                                                                                                                                                                                                                                                                                                                                                                                                                                                                                                                                                                                                                                                                                                                                                                                                                                                                                                                                                                                                                                                                                                                                                                                                                                                                                                                                                                                                                                                                                                                                     |                 |
| Required machine equipment         |     | <b>\begin{align*} \begin{align*} \beg</b> | <b>\beta</b>    |
| Other Data for Attachments         |     |                                                                                                                                                                                                                                                                                                                                                                                                                                                                                                                                                                                                                                                                                                                                                                                                                                                                                                                                                                                                                                                                                                                                                                                                                                                                                                                                                                                                                                                                                                                                                                                                                                                                                                                                                                                                                                                                                                                                                                                                                                                                                                                                     |                 |
| Wear plate hardness                |     | 500                                                                                                                                                                                                                                                                                                                                                                                                                                                                                                                                                                                                                                                                                                                                                                                                                                                                                                                                                                                                                                                                                                                                                                                                                                                                                                                                                                                                                                                                                                                                                                                                                                                                                                                                                                                                                                                                                                                                                                                                                                                                                                                                 | 500             |

# Shear buckets - Dimensional drawing