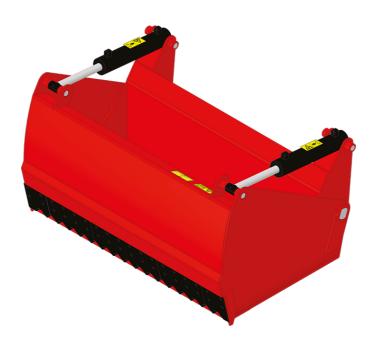

# SHEAR BUCKETS

### **Customer benefits**

- Suitable for any type of silage.
- Clean silage pit face, limits secondary fermentation.
- Powerful attachment for a fast cutting.
- Open back for more visibility.
- Bucket-type bottom, ideal for the handling of mineral feed & other materials.

## **Technical characteristics**

- Boxed structure, rigidity & longevity.
- Body made of high resistance steels.
- Heavy duty teeth for easy penetration.
- Lateral shears for a good pit penetration & clean cutting.
- Increased cylinder diameter for more power.
- 500 HB welded cutting edge.