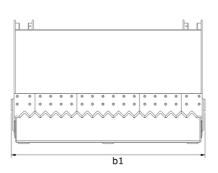

| Technical characteristics          |     | SHB 2200 / 1650                                                                                                                                                                                                                                                                                                                                                                                                                                                                                                                                                                                                                                                                                                                                                                                                                                                                                                                                                                                                                                                                                                                                                                                                                                                                                                                                                                                                                                                                                                                                                                                                                                                                                                                                                                                                                                                                                                                                                                                                                                                                                                                     | SHB 2400 / 1800 |
|------------------------------------|-----|-------------------------------------------------------------------------------------------------------------------------------------------------------------------------------------------------------------------------------------------------------------------------------------------------------------------------------------------------------------------------------------------------------------------------------------------------------------------------------------------------------------------------------------------------------------------------------------------------------------------------------------------------------------------------------------------------------------------------------------------------------------------------------------------------------------------------------------------------------------------------------------------------------------------------------------------------------------------------------------------------------------------------------------------------------------------------------------------------------------------------------------------------------------------------------------------------------------------------------------------------------------------------------------------------------------------------------------------------------------------------------------------------------------------------------------------------------------------------------------------------------------------------------------------------------------------------------------------------------------------------------------------------------------------------------------------------------------------------------------------------------------------------------------------------------------------------------------------------------------------------------------------------------------------------------------------------------------------------------------------------------------------------------------------------------------------------------------------------------------------------------------|-----------------|
| Distance to center of gravity (mm) |     | 522                                                                                                                                                                                                                                                                                                                                                                                                                                                                                                                                                                                                                                                                                                                                                                                                                                                                                                                                                                                                                                                                                                                                                                                                                                                                                                                                                                                                                                                                                                                                                                                                                                                                                                                                                                                                                                                                                                                                                                                                                                                                                                                                 | 522             |
| Capacities                         |     |                                                                                                                                                                                                                                                                                                                                                                                                                                                                                                                                                                                                                                                                                                                                                                                                                                                                                                                                                                                                                                                                                                                                                                                                                                                                                                                                                                                                                                                                                                                                                                                                                                                                                                                                                                                                                                                                                                                                                                                                                                                                                                                                     |                 |
| Capacity (kg)                      |     | 1650                                                                                                                                                                                                                                                                                                                                                                                                                                                                                                                                                                                                                                                                                                                                                                                                                                                                                                                                                                                                                                                                                                                                                                                                                                                                                                                                                                                                                                                                                                                                                                                                                                                                                                                                                                                                                                                                                                                                                                                                                                                                                                                                | 1800            |
| Heaped capacity (I)                |     | 1650                                                                                                                                                                                                                                                                                                                                                                                                                                                                                                                                                                                                                                                                                                                                                                                                                                                                                                                                                                                                                                                                                                                                                                                                                                                                                                                                                                                                                                                                                                                                                                                                                                                                                                                                                                                                                                                                                                                                                                                                                                                                                                                                | 1800            |
| Weight                             |     |                                                                                                                                                                                                                                                                                                                                                                                                                                                                                                                                                                                                                                                                                                                                                                                                                                                                                                                                                                                                                                                                                                                                                                                                                                                                                                                                                                                                                                                                                                                                                                                                                                                                                                                                                                                                                                                                                                                                                                                                                                                                                                                                     |                 |
| Overall weight (kg)                |     | 892                                                                                                                                                                                                                                                                                                                                                                                                                                                                                                                                                                                                                                                                                                                                                                                                                                                                                                                                                                                                                                                                                                                                                                                                                                                                                                                                                                                                                                                                                                                                                                                                                                                                                                                                                                                                                                                                                                                                                                                                                                                                                                                                 | 1080            |
| Weight and dimensions              |     |                                                                                                                                                                                                                                                                                                                                                                                                                                                                                                                                                                                                                                                                                                                                                                                                                                                                                                                                                                                                                                                                                                                                                                                                                                                                                                                                                                                                                                                                                                                                                                                                                                                                                                                                                                                                                                                                                                                                                                                                                                                                                                                                     |                 |
| Overall height (mm)                | h17 | 1010                                                                                                                                                                                                                                                                                                                                                                                                                                                                                                                                                                                                                                                                                                                                                                                                                                                                                                                                                                                                                                                                                                                                                                                                                                                                                                                                                                                                                                                                                                                                                                                                                                                                                                                                                                                                                                                                                                                                                                                                                                                                                                                                | 1010            |
| Overall length (mm)                | I1  | 1295                                                                                                                                                                                                                                                                                                                                                                                                                                                                                                                                                                                                                                                                                                                                                                                                                                                                                                                                                                                                                                                                                                                                                                                                                                                                                                                                                                                                                                                                                                                                                                                                                                                                                                                                                                                                                                                                                                                                                                                                                                                                                                                                | 1295            |
| Width (mm)                         |     | 2254                                                                                                                                                                                                                                                                                                                                                                                                                                                                                                                                                                                                                                                                                                                                                                                                                                                                                                                                                                                                                                                                                                                                                                                                                                                                                                                                                                                                                                                                                                                                                                                                                                                                                                                                                                                                                                                                                                                                                                                                                                                                                                                                | 2454            |
| Opened grapple height (mm)         | h34 | 1475                                                                                                                                                                                                                                                                                                                                                                                                                                                                                                                                                                                                                                                                                                                                                                                                                                                                                                                                                                                                                                                                                                                                                                                                                                                                                                                                                                                                                                                                                                                                                                                                                                                                                                                                                                                                                                                                                                                                                                                                                                                                                                                                | 1475            |
| Depth (mm)                         | p5  | 850                                                                                                                                                                                                                                                                                                                                                                                                                                                                                                                                                                                                                                                                                                                                                                                                                                                                                                                                                                                                                                                                                                                                                                                                                                                                                                                                                                                                                                                                                                                                                                                                                                                                                                                                                                                                                                                                                                                                                                                                                                                                                                                                 | 850             |
| Working Parameters                 |     |                                                                                                                                                                                                                                                                                                                                                                                                                                                                                                                                                                                                                                                                                                                                                                                                                                                                                                                                                                                                                                                                                                                                                                                                                                                                                                                                                                                                                                                                                                                                                                                                                                                                                                                                                                                                                                                                                                                                                                                                                                                                                                                                     |                 |
| Required machine equipment         |     | <b>\begin{align*} \begin{align*} \beg</b> | <b>\beta</b>    |
| Other Data for Attachments         |     |                                                                                                                                                                                                                                                                                                                                                                                                                                                                                                                                                                                                                                                                                                                                                                                                                                                                                                                                                                                                                                                                                                                                                                                                                                                                                                                                                                                                                                                                                                                                                                                                                                                                                                                                                                                                                                                                                                                                                                                                                                                                                                                                     |                 |
| Wear plate hardness                |     | 500                                                                                                                                                                                                                                                                                                                                                                                                                                                                                                                                                                                                                                                                                                                                                                                                                                                                                                                                                                                                                                                                                                                                                                                                                                                                                                                                                                                                                                                                                                                                                                                                                                                                                                                                                                                                                                                                                                                                                                                                                                                                                                                                 | 500             |

# Shear buckets - Dimensional drawing