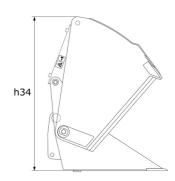

| Technical characteristics          |     | SHB 2200 / 1650                                                                                                                                                                                                                                                                                                                                                                                                                                                                                                                                                                                                                                                                                                                                                                                                                                                                                                                                                                                                                                                                                                                                                                                                                                                                                                                                                                                                                                                                                                                                                                                                                                                                                                                                                                                                                                                                                                                                                                                                                                                                                                                     | SHB 2400 / 1800 |
|------------------------------------|-----|-------------------------------------------------------------------------------------------------------------------------------------------------------------------------------------------------------------------------------------------------------------------------------------------------------------------------------------------------------------------------------------------------------------------------------------------------------------------------------------------------------------------------------------------------------------------------------------------------------------------------------------------------------------------------------------------------------------------------------------------------------------------------------------------------------------------------------------------------------------------------------------------------------------------------------------------------------------------------------------------------------------------------------------------------------------------------------------------------------------------------------------------------------------------------------------------------------------------------------------------------------------------------------------------------------------------------------------------------------------------------------------------------------------------------------------------------------------------------------------------------------------------------------------------------------------------------------------------------------------------------------------------------------------------------------------------------------------------------------------------------------------------------------------------------------------------------------------------------------------------------------------------------------------------------------------------------------------------------------------------------------------------------------------------------------------------------------------------------------------------------------------|-----------------|
| Distance to center of gravity (mm) |     | 522                                                                                                                                                                                                                                                                                                                                                                                                                                                                                                                                                                                                                                                                                                                                                                                                                                                                                                                                                                                                                                                                                                                                                                                                                                                                                                                                                                                                                                                                                                                                                                                                                                                                                                                                                                                                                                                                                                                                                                                                                                                                                                                                 | 522             |
| Capacities                         |     |                                                                                                                                                                                                                                                                                                                                                                                                                                                                                                                                                                                                                                                                                                                                                                                                                                                                                                                                                                                                                                                                                                                                                                                                                                                                                                                                                                                                                                                                                                                                                                                                                                                                                                                                                                                                                                                                                                                                                                                                                                                                                                                                     |                 |
| Capacity (kg)                      |     | 1650                                                                                                                                                                                                                                                                                                                                                                                                                                                                                                                                                                                                                                                                                                                                                                                                                                                                                                                                                                                                                                                                                                                                                                                                                                                                                                                                                                                                                                                                                                                                                                                                                                                                                                                                                                                                                                                                                                                                                                                                                                                                                                                                | 1800            |
| Heaped capacity (I)                |     | 1650                                                                                                                                                                                                                                                                                                                                                                                                                                                                                                                                                                                                                                                                                                                                                                                                                                                                                                                                                                                                                                                                                                                                                                                                                                                                                                                                                                                                                                                                                                                                                                                                                                                                                                                                                                                                                                                                                                                                                                                                                                                                                                                                | 1800            |
| Weight                             |     |                                                                                                                                                                                                                                                                                                                                                                                                                                                                                                                                                                                                                                                                                                                                                                                                                                                                                                                                                                                                                                                                                                                                                                                                                                                                                                                                                                                                                                                                                                                                                                                                                                                                                                                                                                                                                                                                                                                                                                                                                                                                                                                                     |                 |
| Overall weight (kg)                |     | 892                                                                                                                                                                                                                                                                                                                                                                                                                                                                                                                                                                                                                                                                                                                                                                                                                                                                                                                                                                                                                                                                                                                                                                                                                                                                                                                                                                                                                                                                                                                                                                                                                                                                                                                                                                                                                                                                                                                                                                                                                                                                                                                                 | 1080            |
| Weight and dimensions              |     |                                                                                                                                                                                                                                                                                                                                                                                                                                                                                                                                                                                                                                                                                                                                                                                                                                                                                                                                                                                                                                                                                                                                                                                                                                                                                                                                                                                                                                                                                                                                                                                                                                                                                                                                                                                                                                                                                                                                                                                                                                                                                                                                     |                 |
| Overall height (mm)                | h17 | 1010                                                                                                                                                                                                                                                                                                                                                                                                                                                                                                                                                                                                                                                                                                                                                                                                                                                                                                                                                                                                                                                                                                                                                                                                                                                                                                                                                                                                                                                                                                                                                                                                                                                                                                                                                                                                                                                                                                                                                                                                                                                                                                                                | 1010            |
| Overall length (mm)                | I1  | 1295                                                                                                                                                                                                                                                                                                                                                                                                                                                                                                                                                                                                                                                                                                                                                                                                                                                                                                                                                                                                                                                                                                                                                                                                                                                                                                                                                                                                                                                                                                                                                                                                                                                                                                                                                                                                                                                                                                                                                                                                                                                                                                                                | 1295            |
| Width (mm)                         |     | 2254                                                                                                                                                                                                                                                                                                                                                                                                                                                                                                                                                                                                                                                                                                                                                                                                                                                                                                                                                                                                                                                                                                                                                                                                                                                                                                                                                                                                                                                                                                                                                                                                                                                                                                                                                                                                                                                                                                                                                                                                                                                                                                                                | 2454            |
| Opened grapple height (mm)         | h34 | 1475                                                                                                                                                                                                                                                                                                                                                                                                                                                                                                                                                                                                                                                                                                                                                                                                                                                                                                                                                                                                                                                                                                                                                                                                                                                                                                                                                                                                                                                                                                                                                                                                                                                                                                                                                                                                                                                                                                                                                                                                                                                                                                                                | 1475            |
| Depth (mm)                         | p5  | 850                                                                                                                                                                                                                                                                                                                                                                                                                                                                                                                                                                                                                                                                                                                                                                                                                                                                                                                                                                                                                                                                                                                                                                                                                                                                                                                                                                                                                                                                                                                                                                                                                                                                                                                                                                                                                                                                                                                                                                                                                                                                                                                                 | 850             |
| Working Parameters                 |     |                                                                                                                                                                                                                                                                                                                                                                                                                                                                                                                                                                                                                                                                                                                                                                                                                                                                                                                                                                                                                                                                                                                                                                                                                                                                                                                                                                                                                                                                                                                                                                                                                                                                                                                                                                                                                                                                                                                                                                                                                                                                                                                                     |                 |
| Required machine equipment         |     | <b>\begin{align*} \begin{align*} \beg</b> | <b>\beta</b>    |
| Other Data for Attachments         |     |                                                                                                                                                                                                                                                                                                                                                                                                                                                                                                                                                                                                                                                                                                                                                                                                                                                                                                                                                                                                                                                                                                                                                                                                                                                                                                                                                                                                                                                                                                                                                                                                                                                                                                                                                                                                                                                                                                                                                                                                                                                                                                                                     |                 |
| Wear plate hardness                |     | 500                                                                                                                                                                                                                                                                                                                                                                                                                                                                                                                                                                                                                                                                                                                                                                                                                                                                                                                                                                                                                                                                                                                                                                                                                                                                                                                                                                                                                                                                                                                                                                                                                                                                                                                                                                                                                                                                                                                                                                                                                                                                                                                                 | 500             |

# Shear buckets - Dimensional drawing