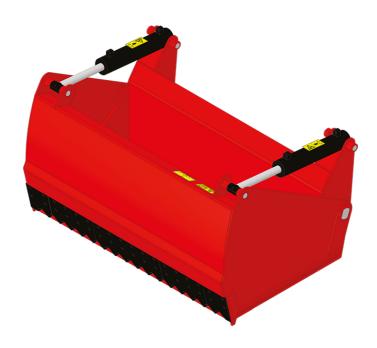

# SHEAR BUCKETS

### **Customer benefits**

- Suitable for any type of silage.
- Clean silage pit face, limits secondary fermentation.
- Powerful attachment for a fast cutting.
- Open back for more visibility.
- Bucket-type bottom, ideal for the handling of mineral feed & other materials.

## **Technical characteristics**

- Boxed structure, rigidity & longevity.
- Body made of high resistance steels.
- Heavy duty teeth for easy penetration.
- Lateral shears for a good pit penetration & clean cutting.
- Increased cylinder diameter for more power.
- 500 HB welded cutting edge.