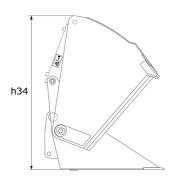

| Technical characteristics          |     | SHB 2200 / 1650                                                                                                                                                                                                                                                                                                                                                                                                                                                                                                                                                                                                                                                                                                                                                                                                                                                                                                                                                                                                                                                                                                                                                                                                                                                                                                                                                                                                                                                                                                                                                                                                                                                                                                                                                                                                                                                                                                                                                                                                                                                                                                                     | SHB 2400 / 1800 |
|------------------------------------|-----|-------------------------------------------------------------------------------------------------------------------------------------------------------------------------------------------------------------------------------------------------------------------------------------------------------------------------------------------------------------------------------------------------------------------------------------------------------------------------------------------------------------------------------------------------------------------------------------------------------------------------------------------------------------------------------------------------------------------------------------------------------------------------------------------------------------------------------------------------------------------------------------------------------------------------------------------------------------------------------------------------------------------------------------------------------------------------------------------------------------------------------------------------------------------------------------------------------------------------------------------------------------------------------------------------------------------------------------------------------------------------------------------------------------------------------------------------------------------------------------------------------------------------------------------------------------------------------------------------------------------------------------------------------------------------------------------------------------------------------------------------------------------------------------------------------------------------------------------------------------------------------------------------------------------------------------------------------------------------------------------------------------------------------------------------------------------------------------------------------------------------------------|-----------------|
| Distance to center of gravity (mm) |     | 522                                                                                                                                                                                                                                                                                                                                                                                                                                                                                                                                                                                                                                                                                                                                                                                                                                                                                                                                                                                                                                                                                                                                                                                                                                                                                                                                                                                                                                                                                                                                                                                                                                                                                                                                                                                                                                                                                                                                                                                                                                                                                                                                 | 522             |
| Capacities                         |     |                                                                                                                                                                                                                                                                                                                                                                                                                                                                                                                                                                                                                                                                                                                                                                                                                                                                                                                                                                                                                                                                                                                                                                                                                                                                                                                                                                                                                                                                                                                                                                                                                                                                                                                                                                                                                                                                                                                                                                                                                                                                                                                                     |                 |
| Capacity (kg)                      |     | 1650                                                                                                                                                                                                                                                                                                                                                                                                                                                                                                                                                                                                                                                                                                                                                                                                                                                                                                                                                                                                                                                                                                                                                                                                                                                                                                                                                                                                                                                                                                                                                                                                                                                                                                                                                                                                                                                                                                                                                                                                                                                                                                                                | 1800            |
| Heaped capacity (I)                |     | 1650                                                                                                                                                                                                                                                                                                                                                                                                                                                                                                                                                                                                                                                                                                                                                                                                                                                                                                                                                                                                                                                                                                                                                                                                                                                                                                                                                                                                                                                                                                                                                                                                                                                                                                                                                                                                                                                                                                                                                                                                                                                                                                                                | 1800            |
| Weight                             |     |                                                                                                                                                                                                                                                                                                                                                                                                                                                                                                                                                                                                                                                                                                                                                                                                                                                                                                                                                                                                                                                                                                                                                                                                                                                                                                                                                                                                                                                                                                                                                                                                                                                                                                                                                                                                                                                                                                                                                                                                                                                                                                                                     |                 |
| Overall weight (kg)                |     | 892                                                                                                                                                                                                                                                                                                                                                                                                                                                                                                                                                                                                                                                                                                                                                                                                                                                                                                                                                                                                                                                                                                                                                                                                                                                                                                                                                                                                                                                                                                                                                                                                                                                                                                                                                                                                                                                                                                                                                                                                                                                                                                                                 | 1080            |
| Weight and dimensions              |     |                                                                                                                                                                                                                                                                                                                                                                                                                                                                                                                                                                                                                                                                                                                                                                                                                                                                                                                                                                                                                                                                                                                                                                                                                                                                                                                                                                                                                                                                                                                                                                                                                                                                                                                                                                                                                                                                                                                                                                                                                                                                                                                                     |                 |
| Overall height (mm)                | h17 | 1010                                                                                                                                                                                                                                                                                                                                                                                                                                                                                                                                                                                                                                                                                                                                                                                                                                                                                                                                                                                                                                                                                                                                                                                                                                                                                                                                                                                                                                                                                                                                                                                                                                                                                                                                                                                                                                                                                                                                                                                                                                                                                                                                | 1010            |
| Overall length (mm)                | I1  | 1295                                                                                                                                                                                                                                                                                                                                                                                                                                                                                                                                                                                                                                                                                                                                                                                                                                                                                                                                                                                                                                                                                                                                                                                                                                                                                                                                                                                                                                                                                                                                                                                                                                                                                                                                                                                                                                                                                                                                                                                                                                                                                                                                | 1295            |
| Width (mm)                         |     | 2254                                                                                                                                                                                                                                                                                                                                                                                                                                                                                                                                                                                                                                                                                                                                                                                                                                                                                                                                                                                                                                                                                                                                                                                                                                                                                                                                                                                                                                                                                                                                                                                                                                                                                                                                                                                                                                                                                                                                                                                                                                                                                                                                | 2454            |
| Opened grapple height (mm)         | h34 | 1475                                                                                                                                                                                                                                                                                                                                                                                                                                                                                                                                                                                                                                                                                                                                                                                                                                                                                                                                                                                                                                                                                                                                                                                                                                                                                                                                                                                                                                                                                                                                                                                                                                                                                                                                                                                                                                                                                                                                                                                                                                                                                                                                | 1475            |
| Depth (mm)                         | p5  | 850                                                                                                                                                                                                                                                                                                                                                                                                                                                                                                                                                                                                                                                                                                                                                                                                                                                                                                                                                                                                                                                                                                                                                                                                                                                                                                                                                                                                                                                                                                                                                                                                                                                                                                                                                                                                                                                                                                                                                                                                                                                                                                                                 | 850             |
| Working Parameters                 |     |                                                                                                                                                                                                                                                                                                                                                                                                                                                                                                                                                                                                                                                                                                                                                                                                                                                                                                                                                                                                                                                                                                                                                                                                                                                                                                                                                                                                                                                                                                                                                                                                                                                                                                                                                                                                                                                                                                                                                                                                                                                                                                                                     |                 |
| Required machine equipment         |     | <b>\begin{align*} \begin{align*} \beg</b> | <b>\beta</b>    |
| Other Data for Attachments         |     |                                                                                                                                                                                                                                                                                                                                                                                                                                                                                                                                                                                                                                                                                                                                                                                                                                                                                                                                                                                                                                                                                                                                                                                                                                                                                                                                                                                                                                                                                                                                                                                                                                                                                                                                                                                                                                                                                                                                                                                                                                                                                                                                     |                 |
| Wear plate hardness                |     | 500                                                                                                                                                                                                                                                                                                                                                                                                                                                                                                                                                                                                                                                                                                                                                                                                                                                                                                                                                                                                                                                                                                                                                                                                                                                                                                                                                                                                                                                                                                                                                                                                                                                                                                                                                                                                                                                                                                                                                                                                                                                                                                                                 | 500             |

# Shear buckets - Dimensional drawing