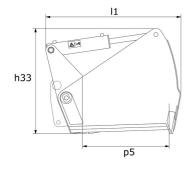

| Technical characteristics          |     | SHB 2200 / 1650                                                                                                                                                                                                                                                                                                                                                                                                                                                                                                                                                                                                                                                                                                                                                                                                                                                                                                                                                                                                                                                                                                                                                                                                                                                                                                                                                                                                                                                                                                                                                                                                                                                                                                                                                                                                                                                                                                                                                                                                                                                                                                                     | SHB 2400 / 1800 |
|------------------------------------|-----|-------------------------------------------------------------------------------------------------------------------------------------------------------------------------------------------------------------------------------------------------------------------------------------------------------------------------------------------------------------------------------------------------------------------------------------------------------------------------------------------------------------------------------------------------------------------------------------------------------------------------------------------------------------------------------------------------------------------------------------------------------------------------------------------------------------------------------------------------------------------------------------------------------------------------------------------------------------------------------------------------------------------------------------------------------------------------------------------------------------------------------------------------------------------------------------------------------------------------------------------------------------------------------------------------------------------------------------------------------------------------------------------------------------------------------------------------------------------------------------------------------------------------------------------------------------------------------------------------------------------------------------------------------------------------------------------------------------------------------------------------------------------------------------------------------------------------------------------------------------------------------------------------------------------------------------------------------------------------------------------------------------------------------------------------------------------------------------------------------------------------------------|-----------------|
| Distance to center of gravity (mm) |     | 522                                                                                                                                                                                                                                                                                                                                                                                                                                                                                                                                                                                                                                                                                                                                                                                                                                                                                                                                                                                                                                                                                                                                                                                                                                                                                                                                                                                                                                                                                                                                                                                                                                                                                                                                                                                                                                                                                                                                                                                                                                                                                                                                 | 522             |
| Capacities                         |     |                                                                                                                                                                                                                                                                                                                                                                                                                                                                                                                                                                                                                                                                                                                                                                                                                                                                                                                                                                                                                                                                                                                                                                                                                                                                                                                                                                                                                                                                                                                                                                                                                                                                                                                                                                                                                                                                                                                                                                                                                                                                                                                                     |                 |
| Capacity (kg)                      |     | 1650                                                                                                                                                                                                                                                                                                                                                                                                                                                                                                                                                                                                                                                                                                                                                                                                                                                                                                                                                                                                                                                                                                                                                                                                                                                                                                                                                                                                                                                                                                                                                                                                                                                                                                                                                                                                                                                                                                                                                                                                                                                                                                                                | 1800            |
| Heaped capacity (I)                |     | 1650                                                                                                                                                                                                                                                                                                                                                                                                                                                                                                                                                                                                                                                                                                                                                                                                                                                                                                                                                                                                                                                                                                                                                                                                                                                                                                                                                                                                                                                                                                                                                                                                                                                                                                                                                                                                                                                                                                                                                                                                                                                                                                                                | 1800            |
| Weight                             |     |                                                                                                                                                                                                                                                                                                                                                                                                                                                                                                                                                                                                                                                                                                                                                                                                                                                                                                                                                                                                                                                                                                                                                                                                                                                                                                                                                                                                                                                                                                                                                                                                                                                                                                                                                                                                                                                                                                                                                                                                                                                                                                                                     |                 |
| Overall weight (kg)                |     | 892                                                                                                                                                                                                                                                                                                                                                                                                                                                                                                                                                                                                                                                                                                                                                                                                                                                                                                                                                                                                                                                                                                                                                                                                                                                                                                                                                                                                                                                                                                                                                                                                                                                                                                                                                                                                                                                                                                                                                                                                                                                                                                                                 | 1080            |
| Weight and dimensions              |     |                                                                                                                                                                                                                                                                                                                                                                                                                                                                                                                                                                                                                                                                                                                                                                                                                                                                                                                                                                                                                                                                                                                                                                                                                                                                                                                                                                                                                                                                                                                                                                                                                                                                                                                                                                                                                                                                                                                                                                                                                                                                                                                                     |                 |
| Overall height (mm)                | h17 | 1010                                                                                                                                                                                                                                                                                                                                                                                                                                                                                                                                                                                                                                                                                                                                                                                                                                                                                                                                                                                                                                                                                                                                                                                                                                                                                                                                                                                                                                                                                                                                                                                                                                                                                                                                                                                                                                                                                                                                                                                                                                                                                                                                | 1010            |
| Overall length (mm)                | I1  | 1295                                                                                                                                                                                                                                                                                                                                                                                                                                                                                                                                                                                                                                                                                                                                                                                                                                                                                                                                                                                                                                                                                                                                                                                                                                                                                                                                                                                                                                                                                                                                                                                                                                                                                                                                                                                                                                                                                                                                                                                                                                                                                                                                | 1295            |
| Width (mm)                         |     | 2254                                                                                                                                                                                                                                                                                                                                                                                                                                                                                                                                                                                                                                                                                                                                                                                                                                                                                                                                                                                                                                                                                                                                                                                                                                                                                                                                                                                                                                                                                                                                                                                                                                                                                                                                                                                                                                                                                                                                                                                                                                                                                                                                | 2454            |
| Opened grapple height (mm)         | h34 | 1475                                                                                                                                                                                                                                                                                                                                                                                                                                                                                                                                                                                                                                                                                                                                                                                                                                                                                                                                                                                                                                                                                                                                                                                                                                                                                                                                                                                                                                                                                                                                                                                                                                                                                                                                                                                                                                                                                                                                                                                                                                                                                                                                | 1475            |
| Depth (mm)                         | p5  | 850                                                                                                                                                                                                                                                                                                                                                                                                                                                                                                                                                                                                                                                                                                                                                                                                                                                                                                                                                                                                                                                                                                                                                                                                                                                                                                                                                                                                                                                                                                                                                                                                                                                                                                                                                                                                                                                                                                                                                                                                                                                                                                                                 | 850             |
| Working Parameters                 |     |                                                                                                                                                                                                                                                                                                                                                                                                                                                                                                                                                                                                                                                                                                                                                                                                                                                                                                                                                                                                                                                                                                                                                                                                                                                                                                                                                                                                                                                                                                                                                                                                                                                                                                                                                                                                                                                                                                                                                                                                                                                                                                                                     |                 |
| Required machine equipment         |     | <b>\begin{align*} \begin{align*} \beg</b> | <b>\beta</b>    |
| Other Data for Attachments         |     |                                                                                                                                                                                                                                                                                                                                                                                                                                                                                                                                                                                                                                                                                                                                                                                                                                                                                                                                                                                                                                                                                                                                                                                                                                                                                                                                                                                                                                                                                                                                                                                                                                                                                                                                                                                                                                                                                                                                                                                                                                                                                                                                     |                 |
| Wear plate hardness                |     | 500                                                                                                                                                                                                                                                                                                                                                                                                                                                                                                                                                                                                                                                                                                                                                                                                                                                                                                                                                                                                                                                                                                                                                                                                                                                                                                                                                                                                                                                                                                                                                                                                                                                                                                                                                                                                                                                                                                                                                                                                                                                                                                                                 | 500             |

# Shear buckets - Dimensional drawing