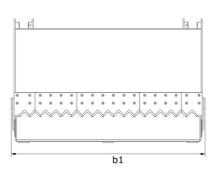

| Technical characteristics          |     | SHB 2200 / 1650                                                                                                                                                                                                                                                                                                                                                                                                                                                                                                                                                                                                                                                                                                                                                                                                                                                                                                                                                                                                                                                                                                                                                                                                                                                                                                                                                                                                                                                                                                                                                                                                                                                                                                                                                                                                                                                                                                                                                                                                                                                                                                                     | SHB 2400 / 1800 |
|------------------------------------|-----|-------------------------------------------------------------------------------------------------------------------------------------------------------------------------------------------------------------------------------------------------------------------------------------------------------------------------------------------------------------------------------------------------------------------------------------------------------------------------------------------------------------------------------------------------------------------------------------------------------------------------------------------------------------------------------------------------------------------------------------------------------------------------------------------------------------------------------------------------------------------------------------------------------------------------------------------------------------------------------------------------------------------------------------------------------------------------------------------------------------------------------------------------------------------------------------------------------------------------------------------------------------------------------------------------------------------------------------------------------------------------------------------------------------------------------------------------------------------------------------------------------------------------------------------------------------------------------------------------------------------------------------------------------------------------------------------------------------------------------------------------------------------------------------------------------------------------------------------------------------------------------------------------------------------------------------------------------------------------------------------------------------------------------------------------------------------------------------------------------------------------------------|-----------------|
| Distance to center of gravity (mm) |     | 522                                                                                                                                                                                                                                                                                                                                                                                                                                                                                                                                                                                                                                                                                                                                                                                                                                                                                                                                                                                                                                                                                                                                                                                                                                                                                                                                                                                                                                                                                                                                                                                                                                                                                                                                                                                                                                                                                                                                                                                                                                                                                                                                 | 522             |
| Capacities                         |     |                                                                                                                                                                                                                                                                                                                                                                                                                                                                                                                                                                                                                                                                                                                                                                                                                                                                                                                                                                                                                                                                                                                                                                                                                                                                                                                                                                                                                                                                                                                                                                                                                                                                                                                                                                                                                                                                                                                                                                                                                                                                                                                                     |                 |
| Capacity (kg)                      |     | 1650                                                                                                                                                                                                                                                                                                                                                                                                                                                                                                                                                                                                                                                                                                                                                                                                                                                                                                                                                                                                                                                                                                                                                                                                                                                                                                                                                                                                                                                                                                                                                                                                                                                                                                                                                                                                                                                                                                                                                                                                                                                                                                                                | 1800            |
| Heaped capacity (I)                |     | 1650                                                                                                                                                                                                                                                                                                                                                                                                                                                                                                                                                                                                                                                                                                                                                                                                                                                                                                                                                                                                                                                                                                                                                                                                                                                                                                                                                                                                                                                                                                                                                                                                                                                                                                                                                                                                                                                                                                                                                                                                                                                                                                                                | 1800            |
| Weight                             |     |                                                                                                                                                                                                                                                                                                                                                                                                                                                                                                                                                                                                                                                                                                                                                                                                                                                                                                                                                                                                                                                                                                                                                                                                                                                                                                                                                                                                                                                                                                                                                                                                                                                                                                                                                                                                                                                                                                                                                                                                                                                                                                                                     |                 |
| Overall weight (kg)                |     | 892                                                                                                                                                                                                                                                                                                                                                                                                                                                                                                                                                                                                                                                                                                                                                                                                                                                                                                                                                                                                                                                                                                                                                                                                                                                                                                                                                                                                                                                                                                                                                                                                                                                                                                                                                                                                                                                                                                                                                                                                                                                                                                                                 | 1080            |
| Weight and dimensions              |     |                                                                                                                                                                                                                                                                                                                                                                                                                                                                                                                                                                                                                                                                                                                                                                                                                                                                                                                                                                                                                                                                                                                                                                                                                                                                                                                                                                                                                                                                                                                                                                                                                                                                                                                                                                                                                                                                                                                                                                                                                                                                                                                                     |                 |
| Overall height (mm)                | h17 | 1010                                                                                                                                                                                                                                                                                                                                                                                                                                                                                                                                                                                                                                                                                                                                                                                                                                                                                                                                                                                                                                                                                                                                                                                                                                                                                                                                                                                                                                                                                                                                                                                                                                                                                                                                                                                                                                                                                                                                                                                                                                                                                                                                | 1010            |
| Overall length (mm)                | I1  | 1295                                                                                                                                                                                                                                                                                                                                                                                                                                                                                                                                                                                                                                                                                                                                                                                                                                                                                                                                                                                                                                                                                                                                                                                                                                                                                                                                                                                                                                                                                                                                                                                                                                                                                                                                                                                                                                                                                                                                                                                                                                                                                                                                | 1295            |
| Width (mm)                         |     | 2254                                                                                                                                                                                                                                                                                                                                                                                                                                                                                                                                                                                                                                                                                                                                                                                                                                                                                                                                                                                                                                                                                                                                                                                                                                                                                                                                                                                                                                                                                                                                                                                                                                                                                                                                                                                                                                                                                                                                                                                                                                                                                                                                | 2454            |
| Opened grapple height (mm)         | h34 | 1475                                                                                                                                                                                                                                                                                                                                                                                                                                                                                                                                                                                                                                                                                                                                                                                                                                                                                                                                                                                                                                                                                                                                                                                                                                                                                                                                                                                                                                                                                                                                                                                                                                                                                                                                                                                                                                                                                                                                                                                                                                                                                                                                | 1475            |
| Depth (mm)                         | p5  | 850                                                                                                                                                                                                                                                                                                                                                                                                                                                                                                                                                                                                                                                                                                                                                                                                                                                                                                                                                                                                                                                                                                                                                                                                                                                                                                                                                                                                                                                                                                                                                                                                                                                                                                                                                                                                                                                                                                                                                                                                                                                                                                                                 | 850             |
| Working Parameters                 |     |                                                                                                                                                                                                                                                                                                                                                                                                                                                                                                                                                                                                                                                                                                                                                                                                                                                                                                                                                                                                                                                                                                                                                                                                                                                                                                                                                                                                                                                                                                                                                                                                                                                                                                                                                                                                                                                                                                                                                                                                                                                                                                                                     |                 |
| Required machine equipment         |     | <b>\begin{align*} \begin{align*} \beg</b> | <b>\beta</b>    |
| Other Data for Attachments         |     |                                                                                                                                                                                                                                                                                                                                                                                                                                                                                                                                                                                                                                                                                                                                                                                                                                                                                                                                                                                                                                                                                                                                                                                                                                                                                                                                                                                                                                                                                                                                                                                                                                                                                                                                                                                                                                                                                                                                                                                                                                                                                                                                     |                 |
| Wear plate hardness                |     | 500                                                                                                                                                                                                                                                                                                                                                                                                                                                                                                                                                                                                                                                                                                                                                                                                                                                                                                                                                                                                                                                                                                                                                                                                                                                                                                                                                                                                                                                                                                                                                                                                                                                                                                                                                                                                                                                                                                                                                                                                                                                                                                                                 | 500             |

# Shear buckets - Dimensional drawing