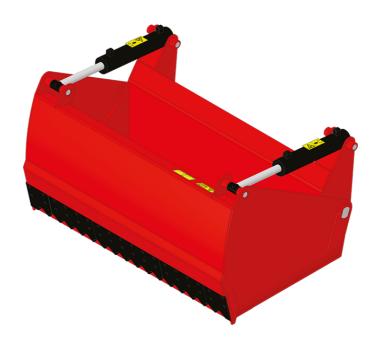

# SHEAR BUCKETS

### **Customer benefits**

- Suitable for any type of silage.
- Clean silage pit face, limits secondary fermentation.
- Powerful attachment for a fast cutting.
- Open back for more visibility.
- Bucket-type bottom, ideal for the handling of mineral feed & other materials.

## **Technical characteristics**

- Boxed structure, rigidity & longevity.
- Body made of high resistance steels.
- Heavy duty teeth for easy penetration.
- Lateral shears for a good pit penetration & clean cutting.
- Increased cylinder diameter for more power.
- 500 HB welded cutting edge.