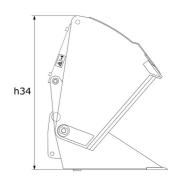

| Technical characteristics          |     | SHB 2200 / 1650                                                                                                                                                                                                                                                                                                                                                                                                                                                                                                                                                                                                                                                                                                                                                                                                                                                                                                                                                                                                                                                                                                                                                                                                                                                                                                                                                                                                                                                                                                                                                                                                                                                                                                                                                                                                                                                                                                                                                                                                                                                                                                                     | SHB 2400 / 1800 |
|------------------------------------|-----|-------------------------------------------------------------------------------------------------------------------------------------------------------------------------------------------------------------------------------------------------------------------------------------------------------------------------------------------------------------------------------------------------------------------------------------------------------------------------------------------------------------------------------------------------------------------------------------------------------------------------------------------------------------------------------------------------------------------------------------------------------------------------------------------------------------------------------------------------------------------------------------------------------------------------------------------------------------------------------------------------------------------------------------------------------------------------------------------------------------------------------------------------------------------------------------------------------------------------------------------------------------------------------------------------------------------------------------------------------------------------------------------------------------------------------------------------------------------------------------------------------------------------------------------------------------------------------------------------------------------------------------------------------------------------------------------------------------------------------------------------------------------------------------------------------------------------------------------------------------------------------------------------------------------------------------------------------------------------------------------------------------------------------------------------------------------------------------------------------------------------------------|-----------------|
| Distance to center of gravity (mm) |     | 522                                                                                                                                                                                                                                                                                                                                                                                                                                                                                                                                                                                                                                                                                                                                                                                                                                                                                                                                                                                                                                                                                                                                                                                                                                                                                                                                                                                                                                                                                                                                                                                                                                                                                                                                                                                                                                                                                                                                                                                                                                                                                                                                 | 522             |
| Capacities                         |     |                                                                                                                                                                                                                                                                                                                                                                                                                                                                                                                                                                                                                                                                                                                                                                                                                                                                                                                                                                                                                                                                                                                                                                                                                                                                                                                                                                                                                                                                                                                                                                                                                                                                                                                                                                                                                                                                                                                                                                                                                                                                                                                                     |                 |
| Capacity (kg)                      |     | 1650                                                                                                                                                                                                                                                                                                                                                                                                                                                                                                                                                                                                                                                                                                                                                                                                                                                                                                                                                                                                                                                                                                                                                                                                                                                                                                                                                                                                                                                                                                                                                                                                                                                                                                                                                                                                                                                                                                                                                                                                                                                                                                                                | 1800            |
| Heaped capacity (I)                |     | 1650                                                                                                                                                                                                                                                                                                                                                                                                                                                                                                                                                                                                                                                                                                                                                                                                                                                                                                                                                                                                                                                                                                                                                                                                                                                                                                                                                                                                                                                                                                                                                                                                                                                                                                                                                                                                                                                                                                                                                                                                                                                                                                                                | 1800            |
| Weight                             |     |                                                                                                                                                                                                                                                                                                                                                                                                                                                                                                                                                                                                                                                                                                                                                                                                                                                                                                                                                                                                                                                                                                                                                                                                                                                                                                                                                                                                                                                                                                                                                                                                                                                                                                                                                                                                                                                                                                                                                                                                                                                                                                                                     |                 |
| Overall weight (kg)                |     | 892                                                                                                                                                                                                                                                                                                                                                                                                                                                                                                                                                                                                                                                                                                                                                                                                                                                                                                                                                                                                                                                                                                                                                                                                                                                                                                                                                                                                                                                                                                                                                                                                                                                                                                                                                                                                                                                                                                                                                                                                                                                                                                                                 | 1080            |
| Weight and dimensions              |     |                                                                                                                                                                                                                                                                                                                                                                                                                                                                                                                                                                                                                                                                                                                                                                                                                                                                                                                                                                                                                                                                                                                                                                                                                                                                                                                                                                                                                                                                                                                                                                                                                                                                                                                                                                                                                                                                                                                                                                                                                                                                                                                                     |                 |
| Overall height (mm)                | h17 | 1010                                                                                                                                                                                                                                                                                                                                                                                                                                                                                                                                                                                                                                                                                                                                                                                                                                                                                                                                                                                                                                                                                                                                                                                                                                                                                                                                                                                                                                                                                                                                                                                                                                                                                                                                                                                                                                                                                                                                                                                                                                                                                                                                | 1010            |
| Overall length (mm)                | I1  | 1295                                                                                                                                                                                                                                                                                                                                                                                                                                                                                                                                                                                                                                                                                                                                                                                                                                                                                                                                                                                                                                                                                                                                                                                                                                                                                                                                                                                                                                                                                                                                                                                                                                                                                                                                                                                                                                                                                                                                                                                                                                                                                                                                | 1295            |
| Width (mm)                         |     | 2254                                                                                                                                                                                                                                                                                                                                                                                                                                                                                                                                                                                                                                                                                                                                                                                                                                                                                                                                                                                                                                                                                                                                                                                                                                                                                                                                                                                                                                                                                                                                                                                                                                                                                                                                                                                                                                                                                                                                                                                                                                                                                                                                | 2454            |
| Opened grapple height (mm)         | h34 | 1475                                                                                                                                                                                                                                                                                                                                                                                                                                                                                                                                                                                                                                                                                                                                                                                                                                                                                                                                                                                                                                                                                                                                                                                                                                                                                                                                                                                                                                                                                                                                                                                                                                                                                                                                                                                                                                                                                                                                                                                                                                                                                                                                | 1475            |
| Depth (mm)                         | p5  | 850                                                                                                                                                                                                                                                                                                                                                                                                                                                                                                                                                                                                                                                                                                                                                                                                                                                                                                                                                                                                                                                                                                                                                                                                                                                                                                                                                                                                                                                                                                                                                                                                                                                                                                                                                                                                                                                                                                                                                                                                                                                                                                                                 | 850             |
| Working Parameters                 |     |                                                                                                                                                                                                                                                                                                                                                                                                                                                                                                                                                                                                                                                                                                                                                                                                                                                                                                                                                                                                                                                                                                                                                                                                                                                                                                                                                                                                                                                                                                                                                                                                                                                                                                                                                                                                                                                                                                                                                                                                                                                                                                                                     |                 |
| Required machine equipment         |     | <b>\begin{align*} \begin{align*} \beg</b> | <b>\beta</b>    |
| Other Data for Attachments         |     |                                                                                                                                                                                                                                                                                                                                                                                                                                                                                                                                                                                                                                                                                                                                                                                                                                                                                                                                                                                                                                                                                                                                                                                                                                                                                                                                                                                                                                                                                                                                                                                                                                                                                                                                                                                                                                                                                                                                                                                                                                                                                                                                     |                 |
| Wear plate hardness                |     | 500                                                                                                                                                                                                                                                                                                                                                                                                                                                                                                                                                                                                                                                                                                                                                                                                                                                                                                                                                                                                                                                                                                                                                                                                                                                                                                                                                                                                                                                                                                                                                                                                                                                                                                                                                                                                                                                                                                                                                                                                                                                                                                                                 | 500             |

# Shear buckets - Dimensional drawing