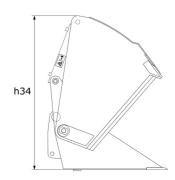

| Technical characteristics          |     | SHB 2200 / 1650 | SHB 2400 / 1800                                                                                                                                                                                                                                                                                                                                                                                                                                                                                                                                                                                                                                                                                                                                                                                                                                                                                                                                                                                                                                                                                                                                                                                                                                                                                                                                                                                                                                                                                                                                                                                                                                                                                                                                                                                                                                                                                                                                                                                                                                                                                                                     |
|------------------------------------|-----|-----------------|-------------------------------------------------------------------------------------------------------------------------------------------------------------------------------------------------------------------------------------------------------------------------------------------------------------------------------------------------------------------------------------------------------------------------------------------------------------------------------------------------------------------------------------------------------------------------------------------------------------------------------------------------------------------------------------------------------------------------------------------------------------------------------------------------------------------------------------------------------------------------------------------------------------------------------------------------------------------------------------------------------------------------------------------------------------------------------------------------------------------------------------------------------------------------------------------------------------------------------------------------------------------------------------------------------------------------------------------------------------------------------------------------------------------------------------------------------------------------------------------------------------------------------------------------------------------------------------------------------------------------------------------------------------------------------------------------------------------------------------------------------------------------------------------------------------------------------------------------------------------------------------------------------------------------------------------------------------------------------------------------------------------------------------------------------------------------------------------------------------------------------------|
| Distance to center of gravity (mm) |     | 522             | 522                                                                                                                                                                                                                                                                                                                                                                                                                                                                                                                                                                                                                                                                                                                                                                                                                                                                                                                                                                                                                                                                                                                                                                                                                                                                                                                                                                                                                                                                                                                                                                                                                                                                                                                                                                                                                                                                                                                                                                                                                                                                                                                                 |
| Capacities                         |     |                 |                                                                                                                                                                                                                                                                                                                                                                                                                                                                                                                                                                                                                                                                                                                                                                                                                                                                                                                                                                                                                                                                                                                                                                                                                                                                                                                                                                                                                                                                                                                                                                                                                                                                                                                                                                                                                                                                                                                                                                                                                                                                                                                                     |
| Capacity (kg)                      |     | 1650            | 1800                                                                                                                                                                                                                                                                                                                                                                                                                                                                                                                                                                                                                                                                                                                                                                                                                                                                                                                                                                                                                                                                                                                                                                                                                                                                                                                                                                                                                                                                                                                                                                                                                                                                                                                                                                                                                                                                                                                                                                                                                                                                                                                                |
| Heaped capacity (I)                |     | 1650            | 1800                                                                                                                                                                                                                                                                                                                                                                                                                                                                                                                                                                                                                                                                                                                                                                                                                                                                                                                                                                                                                                                                                                                                                                                                                                                                                                                                                                                                                                                                                                                                                                                                                                                                                                                                                                                                                                                                                                                                                                                                                                                                                                                                |
| Weight                             |     |                 |                                                                                                                                                                                                                                                                                                                                                                                                                                                                                                                                                                                                                                                                                                                                                                                                                                                                                                                                                                                                                                                                                                                                                                                                                                                                                                                                                                                                                                                                                                                                                                                                                                                                                                                                                                                                                                                                                                                                                                                                                                                                                                                                     |
| Overall weight (kg)                |     | 892             | 1080                                                                                                                                                                                                                                                                                                                                                                                                                                                                                                                                                                                                                                                                                                                                                                                                                                                                                                                                                                                                                                                                                                                                                                                                                                                                                                                                                                                                                                                                                                                                                                                                                                                                                                                                                                                                                                                                                                                                                                                                                                                                                                                                |
| Weight and dimensions              |     |                 |                                                                                                                                                                                                                                                                                                                                                                                                                                                                                                                                                                                                                                                                                                                                                                                                                                                                                                                                                                                                                                                                                                                                                                                                                                                                                                                                                                                                                                                                                                                                                                                                                                                                                                                                                                                                                                                                                                                                                                                                                                                                                                                                     |
| Overall height (mm)                | h17 | 1010            | 1010                                                                                                                                                                                                                                                                                                                                                                                                                                                                                                                                                                                                                                                                                                                                                                                                                                                                                                                                                                                                                                                                                                                                                                                                                                                                                                                                                                                                                                                                                                                                                                                                                                                                                                                                                                                                                                                                                                                                                                                                                                                                                                                                |
| Overall length (mm)                | I1  | 1295            | 1295                                                                                                                                                                                                                                                                                                                                                                                                                                                                                                                                                                                                                                                                                                                                                                                                                                                                                                                                                                                                                                                                                                                                                                                                                                                                                                                                                                                                                                                                                                                                                                                                                                                                                                                                                                                                                                                                                                                                                                                                                                                                                                                                |
| Width (mm)                         |     | 2254            | 2454                                                                                                                                                                                                                                                                                                                                                                                                                                                                                                                                                                                                                                                                                                                                                                                                                                                                                                                                                                                                                                                                                                                                                                                                                                                                                                                                                                                                                                                                                                                                                                                                                                                                                                                                                                                                                                                                                                                                                                                                                                                                                                                                |
| Opened grab height (mm)            | h34 | 1475            | 1475                                                                                                                                                                                                                                                                                                                                                                                                                                                                                                                                                                                                                                                                                                                                                                                                                                                                                                                                                                                                                                                                                                                                                                                                                                                                                                                                                                                                                                                                                                                                                                                                                                                                                                                                                                                                                                                                                                                                                                                                                                                                                                                                |
| Depth (mm)                         | p5  | 850             | 850                                                                                                                                                                                                                                                                                                                                                                                                                                                                                                                                                                                                                                                                                                                                                                                                                                                                                                                                                                                                                                                                                                                                                                                                                                                                                                                                                                                                                                                                                                                                                                                                                                                                                                                                                                                                                                                                                                                                                                                                                                                                                                                                 |
| Working Parameters                 |     |                 |                                                                                                                                                                                                                                                                                                                                                                                                                                                                                                                                                                                                                                                                                                                                                                                                                                                                                                                                                                                                                                                                                                                                                                                                                                                                                                                                                                                                                                                                                                                                                                                                                                                                                                                                                                                                                                                                                                                                                                                                                                                                                                                                     |
| Machine Equipment                  |     | <b>导</b> 导      | <b>\begin{align*} \begin{align*} \beg</b> |
| Other Data for Attachments         |     |                 |                                                                                                                                                                                                                                                                                                                                                                                                                                                                                                                                                                                                                                                                                                                                                                                                                                                                                                                                                                                                                                                                                                                                                                                                                                                                                                                                                                                                                                                                                                                                                                                                                                                                                                                                                                                                                                                                                                                                                                                                                                                                                                                                     |
| Wear plate hardness                |     | 500             | 500                                                                                                                                                                                                                                                                                                                                                                                                                                                                                                                                                                                                                                                                                                                                                                                                                                                                                                                                                                                                                                                                                                                                                                                                                                                                                                                                                                                                                                                                                                                                                                                                                                                                                                                                                                                                                                                                                                                                                                                                                                                                                                                                 |

# Shear buckets - Dimensional drawing