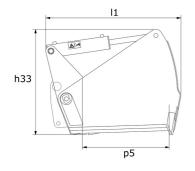

| Technical characteristics          |     | SHB 2200 / 1650 | SHB 2400 / 1800                                                                                                                                                                                                                                                                                                                                                                                                                                                                                                                                                                                                                                                                                                                                                                                                                                                                                                                                                                                                                                                                                                                                                                                                                                                                                                                                                                                                                                                                                                                                                                                                                                                                                                                                                                                                                                                                                                                                                                                                                                                                                                                     |
|------------------------------------|-----|-----------------|-------------------------------------------------------------------------------------------------------------------------------------------------------------------------------------------------------------------------------------------------------------------------------------------------------------------------------------------------------------------------------------------------------------------------------------------------------------------------------------------------------------------------------------------------------------------------------------------------------------------------------------------------------------------------------------------------------------------------------------------------------------------------------------------------------------------------------------------------------------------------------------------------------------------------------------------------------------------------------------------------------------------------------------------------------------------------------------------------------------------------------------------------------------------------------------------------------------------------------------------------------------------------------------------------------------------------------------------------------------------------------------------------------------------------------------------------------------------------------------------------------------------------------------------------------------------------------------------------------------------------------------------------------------------------------------------------------------------------------------------------------------------------------------------------------------------------------------------------------------------------------------------------------------------------------------------------------------------------------------------------------------------------------------------------------------------------------------------------------------------------------------|
| Distance to center of gravity (mm) |     | 522             | 522                                                                                                                                                                                                                                                                                                                                                                                                                                                                                                                                                                                                                                                                                                                                                                                                                                                                                                                                                                                                                                                                                                                                                                                                                                                                                                                                                                                                                                                                                                                                                                                                                                                                                                                                                                                                                                                                                                                                                                                                                                                                                                                                 |
| Capacities                         |     |                 |                                                                                                                                                                                                                                                                                                                                                                                                                                                                                                                                                                                                                                                                                                                                                                                                                                                                                                                                                                                                                                                                                                                                                                                                                                                                                                                                                                                                                                                                                                                                                                                                                                                                                                                                                                                                                                                                                                                                                                                                                                                                                                                                     |
| Capacity (kg)                      |     | 1650            | 1800                                                                                                                                                                                                                                                                                                                                                                                                                                                                                                                                                                                                                                                                                                                                                                                                                                                                                                                                                                                                                                                                                                                                                                                                                                                                                                                                                                                                                                                                                                                                                                                                                                                                                                                                                                                                                                                                                                                                                                                                                                                                                                                                |
| Heaped capacity (I)                |     | 1650            | 1800                                                                                                                                                                                                                                                                                                                                                                                                                                                                                                                                                                                                                                                                                                                                                                                                                                                                                                                                                                                                                                                                                                                                                                                                                                                                                                                                                                                                                                                                                                                                                                                                                                                                                                                                                                                                                                                                                                                                                                                                                                                                                                                                |
| Weight                             |     |                 |                                                                                                                                                                                                                                                                                                                                                                                                                                                                                                                                                                                                                                                                                                                                                                                                                                                                                                                                                                                                                                                                                                                                                                                                                                                                                                                                                                                                                                                                                                                                                                                                                                                                                                                                                                                                                                                                                                                                                                                                                                                                                                                                     |
| Overall weight (kg)                |     | 892             | 1080                                                                                                                                                                                                                                                                                                                                                                                                                                                                                                                                                                                                                                                                                                                                                                                                                                                                                                                                                                                                                                                                                                                                                                                                                                                                                                                                                                                                                                                                                                                                                                                                                                                                                                                                                                                                                                                                                                                                                                                                                                                                                                                                |
| Weight and dimensions              |     |                 |                                                                                                                                                                                                                                                                                                                                                                                                                                                                                                                                                                                                                                                                                                                                                                                                                                                                                                                                                                                                                                                                                                                                                                                                                                                                                                                                                                                                                                                                                                                                                                                                                                                                                                                                                                                                                                                                                                                                                                                                                                                                                                                                     |
| Overall height (mm)                | h17 | 1010            | 1010                                                                                                                                                                                                                                                                                                                                                                                                                                                                                                                                                                                                                                                                                                                                                                                                                                                                                                                                                                                                                                                                                                                                                                                                                                                                                                                                                                                                                                                                                                                                                                                                                                                                                                                                                                                                                                                                                                                                                                                                                                                                                                                                |
| Overall length (mm)                | I1  | 1295            | 1295                                                                                                                                                                                                                                                                                                                                                                                                                                                                                                                                                                                                                                                                                                                                                                                                                                                                                                                                                                                                                                                                                                                                                                                                                                                                                                                                                                                                                                                                                                                                                                                                                                                                                                                                                                                                                                                                                                                                                                                                                                                                                                                                |
| Width (mm)                         |     | 2254            | 2454                                                                                                                                                                                                                                                                                                                                                                                                                                                                                                                                                                                                                                                                                                                                                                                                                                                                                                                                                                                                                                                                                                                                                                                                                                                                                                                                                                                                                                                                                                                                                                                                                                                                                                                                                                                                                                                                                                                                                                                                                                                                                                                                |
| Opened grab height (mm)            | h34 | 1475            | 1475                                                                                                                                                                                                                                                                                                                                                                                                                                                                                                                                                                                                                                                                                                                                                                                                                                                                                                                                                                                                                                                                                                                                                                                                                                                                                                                                                                                                                                                                                                                                                                                                                                                                                                                                                                                                                                                                                                                                                                                                                                                                                                                                |
| Depth (mm)                         | p5  | 850             | 850                                                                                                                                                                                                                                                                                                                                                                                                                                                                                                                                                                                                                                                                                                                                                                                                                                                                                                                                                                                                                                                                                                                                                                                                                                                                                                                                                                                                                                                                                                                                                                                                                                                                                                                                                                                                                                                                                                                                                                                                                                                                                                                                 |
| Working Parameters                 |     |                 |                                                                                                                                                                                                                                                                                                                                                                                                                                                                                                                                                                                                                                                                                                                                                                                                                                                                                                                                                                                                                                                                                                                                                                                                                                                                                                                                                                                                                                                                                                                                                                                                                                                                                                                                                                                                                                                                                                                                                                                                                                                                                                                                     |
| Machine Equipment                  |     | <b>导</b> 导      | <b>\begin{align*} \begin{align*} \beg</b> |
| Other Data for Attachments         |     |                 |                                                                                                                                                                                                                                                                                                                                                                                                                                                                                                                                                                                                                                                                                                                                                                                                                                                                                                                                                                                                                                                                                                                                                                                                                                                                                                                                                                                                                                                                                                                                                                                                                                                                                                                                                                                                                                                                                                                                                                                                                                                                                                                                     |
| Wear plate hardness                |     | 500             | 500                                                                                                                                                                                                                                                                                                                                                                                                                                                                                                                                                                                                                                                                                                                                                                                                                                                                                                                                                                                                                                                                                                                                                                                                                                                                                                                                                                                                                                                                                                                                                                                                                                                                                                                                                                                                                                                                                                                                                                                                                                                                                                                                 |

# Shear buckets - Dimensional drawing