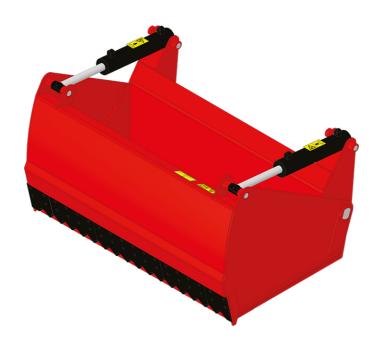

# SHEAR BUCKETS

### **Customer benefits**

- Suitable for any type of silage.
- Clean silage pit face, limits secondary fermentation.
- Powerful attachment for a fast cutting.
- Open back for more visibility.
- Bucket-type bottom, ideal for the handling of mineral feed & other materials.

## **Technical characteristics**

- Boxed structure, rigidity & longevity.
- Body made of high resistance steels.
- Heavy duty teeth for easy penetration.
- Lateral shears for a good pit penetration & clean cutting.
- Increased cylinder diameter for more power.
- 500 HB welded cutting edge.