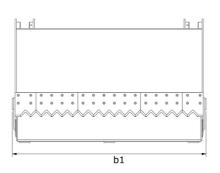

| Technical characteristics          |     | SHB 2200 / 1650 | SHB 2400 / 1800                                                                                                                                                                                                                                                                                                                                                                                                                                                                                                                                                                                                                                                                                                                                                                                                                                                                                                                                                                                                                                                                                                                                                                                                                                                                                                                                                                                                                                                                                                                                                                                                                                                                                                                                                                                                                                                                                                                                                                                                                                                                                                                     |
|------------------------------------|-----|-----------------|-------------------------------------------------------------------------------------------------------------------------------------------------------------------------------------------------------------------------------------------------------------------------------------------------------------------------------------------------------------------------------------------------------------------------------------------------------------------------------------------------------------------------------------------------------------------------------------------------------------------------------------------------------------------------------------------------------------------------------------------------------------------------------------------------------------------------------------------------------------------------------------------------------------------------------------------------------------------------------------------------------------------------------------------------------------------------------------------------------------------------------------------------------------------------------------------------------------------------------------------------------------------------------------------------------------------------------------------------------------------------------------------------------------------------------------------------------------------------------------------------------------------------------------------------------------------------------------------------------------------------------------------------------------------------------------------------------------------------------------------------------------------------------------------------------------------------------------------------------------------------------------------------------------------------------------------------------------------------------------------------------------------------------------------------------------------------------------------------------------------------------------|
| Distance to center of gravity (mm) |     | 522             | 522                                                                                                                                                                                                                                                                                                                                                                                                                                                                                                                                                                                                                                                                                                                                                                                                                                                                                                                                                                                                                                                                                                                                                                                                                                                                                                                                                                                                                                                                                                                                                                                                                                                                                                                                                                                                                                                                                                                                                                                                                                                                                                                                 |
| Capacities                         |     |                 |                                                                                                                                                                                                                                                                                                                                                                                                                                                                                                                                                                                                                                                                                                                                                                                                                                                                                                                                                                                                                                                                                                                                                                                                                                                                                                                                                                                                                                                                                                                                                                                                                                                                                                                                                                                                                                                                                                                                                                                                                                                                                                                                     |
| Capacity (kg)                      |     | 1650            | 1800                                                                                                                                                                                                                                                                                                                                                                                                                                                                                                                                                                                                                                                                                                                                                                                                                                                                                                                                                                                                                                                                                                                                                                                                                                                                                                                                                                                                                                                                                                                                                                                                                                                                                                                                                                                                                                                                                                                                                                                                                                                                                                                                |
| Heaped capacity (I)                |     | 1650            | 1800                                                                                                                                                                                                                                                                                                                                                                                                                                                                                                                                                                                                                                                                                                                                                                                                                                                                                                                                                                                                                                                                                                                                                                                                                                                                                                                                                                                                                                                                                                                                                                                                                                                                                                                                                                                                                                                                                                                                                                                                                                                                                                                                |
| Weight                             |     |                 |                                                                                                                                                                                                                                                                                                                                                                                                                                                                                                                                                                                                                                                                                                                                                                                                                                                                                                                                                                                                                                                                                                                                                                                                                                                                                                                                                                                                                                                                                                                                                                                                                                                                                                                                                                                                                                                                                                                                                                                                                                                                                                                                     |
| Overall weight (kg)                |     | 892             | 1080                                                                                                                                                                                                                                                                                                                                                                                                                                                                                                                                                                                                                                                                                                                                                                                                                                                                                                                                                                                                                                                                                                                                                                                                                                                                                                                                                                                                                                                                                                                                                                                                                                                                                                                                                                                                                                                                                                                                                                                                                                                                                                                                |
| Weight and dimensions              |     |                 |                                                                                                                                                                                                                                                                                                                                                                                                                                                                                                                                                                                                                                                                                                                                                                                                                                                                                                                                                                                                                                                                                                                                                                                                                                                                                                                                                                                                                                                                                                                                                                                                                                                                                                                                                                                                                                                                                                                                                                                                                                                                                                                                     |
| Overall height (mm)                | h17 | 1010            | 1010                                                                                                                                                                                                                                                                                                                                                                                                                                                                                                                                                                                                                                                                                                                                                                                                                                                                                                                                                                                                                                                                                                                                                                                                                                                                                                                                                                                                                                                                                                                                                                                                                                                                                                                                                                                                                                                                                                                                                                                                                                                                                                                                |
| Overall length (mm)                | I1  | 1295            | 1295                                                                                                                                                                                                                                                                                                                                                                                                                                                                                                                                                                                                                                                                                                                                                                                                                                                                                                                                                                                                                                                                                                                                                                                                                                                                                                                                                                                                                                                                                                                                                                                                                                                                                                                                                                                                                                                                                                                                                                                                                                                                                                                                |
| Width (mm)                         |     | 2254            | 2454                                                                                                                                                                                                                                                                                                                                                                                                                                                                                                                                                                                                                                                                                                                                                                                                                                                                                                                                                                                                                                                                                                                                                                                                                                                                                                                                                                                                                                                                                                                                                                                                                                                                                                                                                                                                                                                                                                                                                                                                                                                                                                                                |
| Opened grab height (mm)            | h34 | 1475            | 1475                                                                                                                                                                                                                                                                                                                                                                                                                                                                                                                                                                                                                                                                                                                                                                                                                                                                                                                                                                                                                                                                                                                                                                                                                                                                                                                                                                                                                                                                                                                                                                                                                                                                                                                                                                                                                                                                                                                                                                                                                                                                                                                                |
| Depth (mm)                         | p5  | 850             | 850                                                                                                                                                                                                                                                                                                                                                                                                                                                                                                                                                                                                                                                                                                                                                                                                                                                                                                                                                                                                                                                                                                                                                                                                                                                                                                                                                                                                                                                                                                                                                                                                                                                                                                                                                                                                                                                                                                                                                                                                                                                                                                                                 |
| Working Parameters                 |     |                 |                                                                                                                                                                                                                                                                                                                                                                                                                                                                                                                                                                                                                                                                                                                                                                                                                                                                                                                                                                                                                                                                                                                                                                                                                                                                                                                                                                                                                                                                                                                                                                                                                                                                                                                                                                                                                                                                                                                                                                                                                                                                                                                                     |
| Machine Equipment                  |     | <b>导</b> 导      | <b>\begin{align*} \begin{align*} \beg</b> |
| Other Data for Attachments         |     |                 |                                                                                                                                                                                                                                                                                                                                                                                                                                                                                                                                                                                                                                                                                                                                                                                                                                                                                                                                                                                                                                                                                                                                                                                                                                                                                                                                                                                                                                                                                                                                                                                                                                                                                                                                                                                                                                                                                                                                                                                                                                                                                                                                     |
| Wear plate hardness                |     | 500             | 500                                                                                                                                                                                                                                                                                                                                                                                                                                                                                                                                                                                                                                                                                                                                                                                                                                                                                                                                                                                                                                                                                                                                                                                                                                                                                                                                                                                                                                                                                                                                                                                                                                                                                                                                                                                                                                                                                                                                                                                                                                                                                                                                 |

# Shear buckets - Dimensional drawing