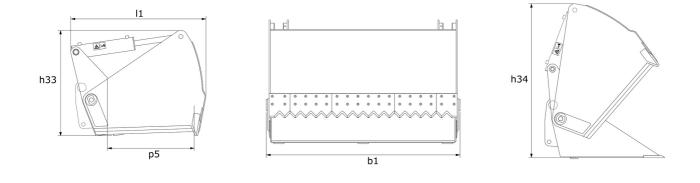

#### SHEAR BUCKETS Created on April 30, 2024 at 8:14:26 AM UTC

| Technical characteristics          |     | SHB 2200 / 1650 | SHB 2400 / 1800 |
|------------------------------------|-----|-----------------|-----------------|
| Distance to center of gravity (mm) |     | 522             | 522             |
| Capacities                         |     |                 |                 |
| Capacity (kg)                      |     | 1650            | 1800            |
| Heaped capacity (I)                |     | 1650            | 1800            |
| Weight                             |     |                 |                 |
| Overall weight (kg)                |     | 892             | 1080            |
| Weight and dimensions              |     |                 |                 |
| Overall height (mm)                | h17 | 1010            | 1010            |
| Overall length (mm)                | 11  | 1295            | 1295            |
| Width (mm)                         |     | 2254            | 2454            |
| Opened grab height (mm)            | h34 | 1475            | 1475            |
| Depth (mm)                         | p5  | 850             | 850             |
| Working Parameters                 |     |                 |                 |
| Machine Equipment                  |     | <b></b> 尋 尋     | 各台              |
| Other Data for Attachments         |     |                 |                 |
| Wear plate hardness                |     | 500             | 500             |