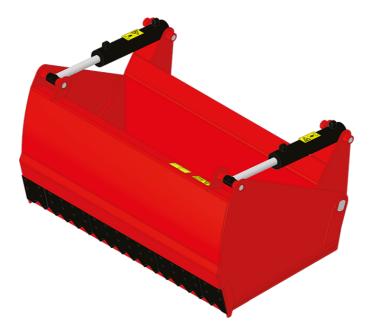

# **SHEAR BUCKETS**

### **Customer benefits**

- Suitable for any type of silage.
- Clean silage pit face, limits secondary fermentation.
- Powerful attachment for a fast cutting.
- Open back for more visibility.
- Bucket-type bottom, ideal for the handling of mineral feed & other materials.

## **Technical characteristics**

- Boxed structure, rigidity & longevity.
- Body made of high resistance steels.
- Heavy duty teeth for easy penetration.
- Lateral shears for a good pit penetration & clean cutting.
- Increased cylinder diameter for more power.
- 500 HB welded cutting edge.