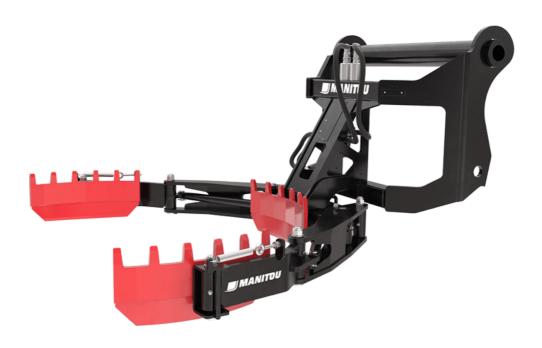

## **POT CLAMP**

[The 3D picture at the top of this page is the reference CLP 1000 / 800 - 914770].

|                       | 1 01 027111 0104104 0110 1110 1101 1110 1101 1110 1101 1110 1101 1110 1101 1110 1101 1110 1101 1110 1101 1110 1101 1110 1101 1110 1101 1110 1101 1110 1101 1110 1101 1110 1101 1110 1101 1110 1101 1110 1101 1110 1101 1101 1101 1101 1101 1101 1101 1101 1101 1101 1101 1101 1101 1101 1101 1101 1101 1101 1101 1101 1101 1101 1101 1101 1101 1101 1101 1101 1101 1101 1101 1101 1101 1101 1101 1101 1101 1101 1101 1101 1101 1101 1101 1101 1101 1101 1101 1101 1101 1101 1101 1101 1101 1101 1101 1101 1101 1101 1101 1101 1101 1101 1101 1101 1101 1101 1101 1101 1101 1101 1101 1101 1101 1101 1101 1101 1101 1101 1101 1101 1101 1101 1101 1101 1101 1101 1101 1101 1101 1101 1101 1101 1101 1101 1101 1101 1101 1101 1101 1101 1101 1101 1101 1101 1101 1101 1101 1101 1101 1101 1101 1101 1101 1101 1101 1101 1101 1101 1101 1101 1101 1101 1101 1101 1101 1101 1101 1101 1101 1101 1101 1101 1101 1101 1101 1101 1101 1101 1101 1101 1101 1101 1101 1101 1101 1101 1101 1101 1101 1101 1101 1101 1101 1101 1101 1101 1101 1101 1101 1101 1101 1101 1101 1101 1101 1101 1101 1101 1101 1101 1101 1101 1101 1101 1101 1101 1101 1101 1101 1101 1101 1101 1101 1101 1101 1101 1101 1101 1101 1101 1101 1101 1101 1101 1101 1101 1101 1101 1101 1101 1101 1101 1101 1101 1101 1101 1101 1101 1101 1101 1101 1101 1101 1101 1101 1101 1101 1101 1101 1101 1101 1101 1101 1101 1101 1101 1101 1101 1101 1101 1101 1101 1101 1101 1101 1101 1101 1101 1101 1101 1101 1101 1101 1101 1101 1101 1101 1101 1101 1101 1101 1101 1101 1101 1101 1101 1101 1101 1101 1101 1101 1101 1101 1101 1101 1101 1101 1101 1101 1101 1101 1101 1101 1101 1101 1101 1101 1101 1101 1101 1101 1101 1101 1101 1101 1101 1101 1101 1101 1101 1101 1101 1101 1101 1101 1101 1101 1101 1101 1101 1101 1101 1101 1101 1101 1101 1101 1101 1101 1101 1101 1101 1101 1101 1101 1101 1101 1101 1101 1101 1101 1101 1101 1101 1101 1101 1101 1101 1101 1101 1101 1101 1101 1101 1101 1101 1101 1101 1101 1101 1101 1101 1101 1101 1101 1101 1101 1101 1101 1101 1101 1101 1101 1101 1101 1101 1101 1101 1101 1101 1101 1101 1101 1101 1101 1101 1101 11 |                |  |  |  |  |  |
|-----------------------|---------------------------------------------------------------------------------------------------------------------------------------------------------------------------------------------------------------------------------------------------------------------------------------------------------------------------------------------------------------------------------------------------------------------------------------------------------------------------------------------------------------------------------------------------------------------------------------------------------------------------------------------------------------------------------------------------------------------------------------------------------------------------------------------------------------------------------------------------------------------------------------------------------------------------------------------------------------------------------------------------------------------------------------------------------------------------------------------------------------------------------------------------------------------------------------------------------------------------------------------------------------------------------------------------------------------------------------------------------------------------------------------------------------------------------------------------------------------------------------------------------------------------------------------------------------------------------------------------------------------------------------------------------------------------------------------------------------------------------------------------------------------------------------------------------------------------------------------------------------------------------------------------------------------------------------------------------------------------------------------------------------------------------------------------------------------------------------------------------------------------------|----------------|--|--|--|--|--|
| Capacities            |                                                                                                                                                                                                                                                                                                                                                                                                                                                                                                                                                                                                                                                                                                                                                                                                                                                                                                                                                                                                                                                                                                                                                                                                                                                                                                                                                                                                                                                                                                                                                                                                                                                                                                                                                                                                                                                                                                                                                                                                                                                                                                                                 | CLP 1000 / 800 |  |  |  |  |  |
| Capacity (kg)         |                                                                                                                                                                                                                                                                                                                                                                                                                                                                                                                                                                                                                                                                                                                                                                                                                                                                                                                                                                                                                                                                                                                                                                                                                                                                                                                                                                                                                                                                                                                                                                                                                                                                                                                                                                                                                                                                                                                                                                                                                                                                                                                                 | 800            |  |  |  |  |  |
| Weight                |                                                                                                                                                                                                                                                                                                                                                                                                                                                                                                                                                                                                                                                                                                                                                                                                                                                                                                                                                                                                                                                                                                                                                                                                                                                                                                                                                                                                                                                                                                                                                                                                                                                                                                                                                                                                                                                                                                                                                                                                                                                                                                                                 |                |  |  |  |  |  |
| Overall weight (kg)   |                                                                                                                                                                                                                                                                                                                                                                                                                                                                                                                                                                                                                                                                                                                                                                                                                                                                                                                                                                                                                                                                                                                                                                                                                                                                                                                                                                                                                                                                                                                                                                                                                                                                                                                                                                                                                                                                                                                                                                                                                                                                                                                                 | 136            |  |  |  |  |  |
| Weight and dimensions |                                                                                                                                                                                                                                                                                                                                                                                                                                                                                                                                                                                                                                                                                                                                                                                                                                                                                                                                                                                                                                                                                                                                                                                                                                                                                                                                                                                                                                                                                                                                                                                                                                                                                                                                                                                                                                                                                                                                                                                                                                                                                                                                 |                |  |  |  |  |  |
| Overall height (mm)   | h17                                                                                                                                                                                                                                                                                                                                                                                                                                                                                                                                                                                                                                                                                                                                                                                                                                                                                                                                                                                                                                                                                                                                                                                                                                                                                                                                                                                                                                                                                                                                                                                                                                                                                                                                                                                                                                                                                                                                                                                                                                                                                                                             | 689            |  |  |  |  |  |
| Overall length (mm)   | l1                                                                                                                                                                                                                                                                                                                                                                                                                                                                                                                                                                                                                                                                                                                                                                                                                                                                                                                                                                                                                                                                                                                                                                                                                                                                                                                                                                                                                                                                                                                                                                                                                                                                                                                                                                                                                                                                                                                                                                                                                                                                                                                              | 1256           |  |  |  |  |  |
| Width (mm)            |                                                                                                                                                                                                                                                                                                                                                                                                                                                                                                                                                                                                                                                                                                                                                                                                                                                                                                                                                                                                                                                                                                                                                                                                                                                                                                                                                                                                                                                                                                                                                                                                                                                                                                                                                                                                                                                                                                                                                                                                                                                                                                                                 | 750            |  |  |  |  |  |
| Diameter maximum (mm) |                                                                                                                                                                                                                                                                                                                                                                                                                                                                                                                                                                                                                                                                                                                                                                                                                                                                                                                                                                                                                                                                                                                                                                                                                                                                                                                                                                                                                                                                                                                                                                                                                                                                                                                                                                                                                                                                                                                                                                                                                                                                                                                                 | 1050           |  |  |  |  |  |
| Working Parameters    |                                                                                                                                                                                                                                                                                                                                                                                                                                                                                                                                                                                                                                                                                                                                                                                                                                                                                                                                                                                                                                                                                                                                                                                                                                                                                                                                                                                                                                                                                                                                                                                                                                                                                                                                                                                                                                                                                                                                                                                                                                                                                                                                 |                |  |  |  |  |  |
| Machine Equipment     |                                                                                                                                                                                                                                                                                                                                                                                                                                                                                                                                                                                                                                                                                                                                                                                                                                                                                                                                                                                                                                                                                                                                                                                                                                                                                                                                                                                                                                                                                                                                                                                                                                                                                                                                                                                                                                                                                                                                                                                                                                                                                                                                 | <b> </b>       |  |  |  |  |  |
| Opening minimum (mm)  |                                                                                                                                                                                                                                                                                                                                                                                                                                                                                                                                                                                                                                                                                                                                                                                                                                                                                                                                                                                                                                                                                                                                                                                                                                                                                                                                                                                                                                                                                                                                                                                                                                                                                                                                                                                                                                                                                                                                                                                                                                                                                                                                 | 400            |  |  |  |  |  |
| Opening maximum (mm)  |                                                                                                                                                                                                                                                                                                                                                                                                                                                                                                                                                                                                                                                                                                                                                                                                                                                                                                                                                                                                                                                                                                                                                                                                                                                                                                                                                                                                                                                                                                                                                                                                                                                                                                                                                                                                                                                                                                                                                                                                                                                                                                                                 | 1000           |  |  |  |  |  |