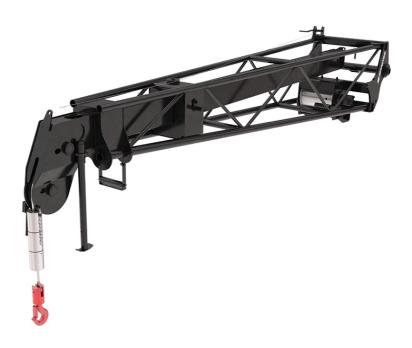

## **EXTENSIBLE JIB WITH WINCH**

## **Customer benefits**

- Suspended load handling solution for all type of building sites.
- Perfect for transporting and placing beams, frames and other light and bulky elements.
- Its telescopic boom allows to gain greater flexibility while keeping an important forward reach.
- Tubular structure designed for an optimal weight / rigidity ratio
- Excellent adaptability.

## **Technical characteristics**

- Oil immersed negative brake.
- Safety: homologated swivel self locking hook.
- Safety: end of cable/hook upper position automatic movement stop.
- Manual extension (manual winch) with adjustable jib length.
- Adjustable length for an excellent polyvalence (extension: manual jib).