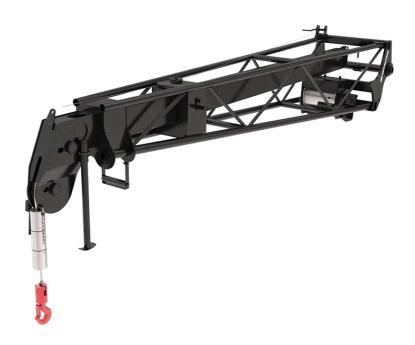

## **EXTENSIBLE JIB WITH WINCH**

## **Customer benefits**

- Suspended load handling solution for all type of building sites.
- Perfect for transporting and placing beams, frames and other light and bulky elements.
- Its telescopic boom allows to gain greater flexibility while keeping an important forward reach.
- Tubular structure designed for an optimal weight / rigidity ratio
- Excellent adaptability.

## **Technical characteristics**

- Oil immersed negative brake.
- Safety: homologated swivel self locking hook.
- Safety: end of cable/hook upper position automatic movement stop.
- Manual extension (manual winch) with adjustable jib length.
- Adjustable length for an excellent polyvalence (extension: manual jib).