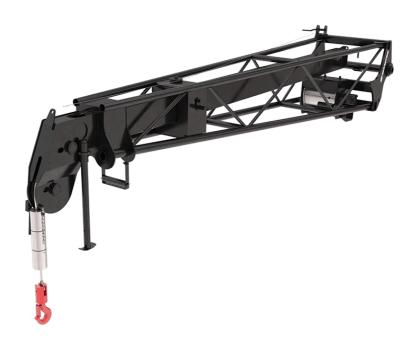

## **EXTENSIBLE JIB WITH WINCH**

## **Customer benefits**

- Suspended load handling solution for all type of building sites.
- Perfect for transporting and placing beams, frames and other light and bulky elements.
- Its telescopic boom allows to gain greater flexibility while keeping an important forward reach.
- Tubular structure designed for an optimal weight / rigidity ratio
- Excellent adaptability.

## **Technical characteristics**

- Oil immersed negative brake.
- Safety: homologated swivel self locking hook.
- Safety: end of cable/hook upper position automatic movement stop.
- Manual extension (manual winch) with adjustable jib length.
- Adjustable length for an excellent polyvalence (extension: manual jib).