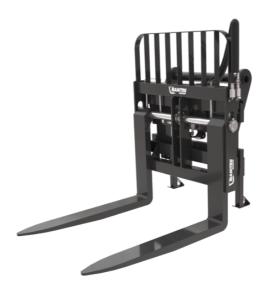

## **Technical characteristics**

- Hydraulic line required to allow fork movement form the cab.
- Pin type forks.
- Bolt-on load backrest for a better longevity.

[The 3D picture at the top of this page is the reference TFF 1030 TDL 5 T - 924864].