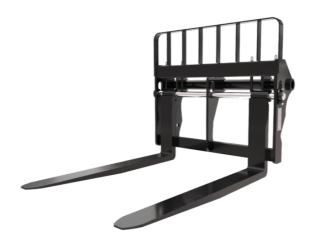

## FLOATING FORKS CARRIAGE (MLT - MT)

## **Customer benefits**

- Solution adapted to uneven ground: floating forks + leveling.

## **Technical characteristics**

- Load backrest standard.
- Fork leveling.

[The 3D picture at the top of this page is the reference TFF 35 MT (a) - 654093].

## FLOATING FORKS CARRIAGE (MLT - MT) Created on April 1, 2025 at 9:23 PM UTC

| Capacities                |    | TFF 35 MT (UK) | TFF 75 MT |  |  |
|---------------------------|----|----------------|-----------|--|--|
| Capacity (kg)             |    | 3500           | 7500      |  |  |
| Weight and dimensions     |    |                |           |  |  |
| Width (mm)                |    | 1140           | 1495      |  |  |
| Working Parameters        |    |                |           |  |  |
| Machine Equipment         |    | ×              | $\times$  |  |  |
| Maximum forks spread (mm) | b5 | 1040           | 1430      |  |  |
| Available fork dimensions |    |                |           |  |  |
| 100 x 50 x 1200           |    | 788793         |           |  |  |
| 200 x 60 x 1200           |    |                | 528083    |  |  |
| 200 x 60 x 1500           |    |                | 578154    |  |  |