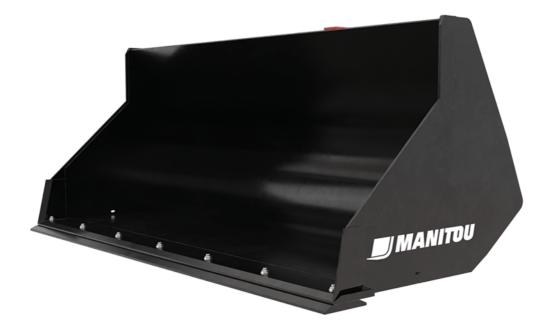

## GENERAL PURPOSE BUCKET (MRT)

## **Customer benefits**

- Perfect for the handling of sand, gravels etc.
- Designed to suit to MRT's specific boom head position.

## **Technical characteristics**

- Bucket dedicated to the handling of all heavy materials (< 2100kg/m3).
- Available with an optional bolt-on wear plate to operate on concrete/ asphalt floor.
- Note: rotating telehandlers are not designed for intensive loading applications or for digging applications.