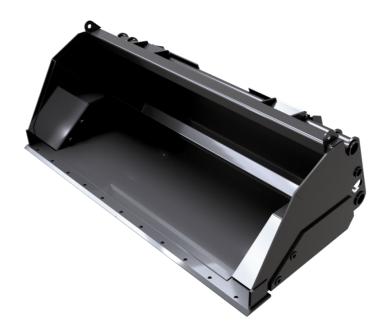

## HIGH TIP BUCKET (COMPACT MACHINES)

## **Customer benefits**

**Technical characteristics** 

Noticeably increases the machine's lifting height (+ 800mm or more).
Improves the efficiency of truck/container loading applications.

- For materials with a density < 1,8t/m<sup>3</sup>.

## HIGH TIP BUCKET (COMPACT MACHINES) Created on April 30, 2024 at 7:26:45 AM UTC

| Capacities            |     | BHS 1525 / 550 |
|-----------------------|-----|----------------|
| Capacity (kg)         |     | 990            |
| Heaped capacity (I)   |     | 550            |
| Weight                |     |                |
| Overall weight (kg)   |     | 340            |
| Weight and dimensions |     |                |
| Overall height (mm)   | h17 | 643            |
| Width (mm)            |     | 1525           |
| Depth (mm)            | p5  | 970            |
| Working Parameters    |     |                |
| Machine Equipment     |     |                |