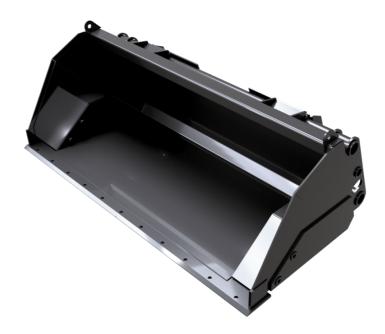

## HIGH TIP BUCKET (COMPACT MACHINES)

## **Customer benefits**

Technical characteristics

Noticeably increases the machine's lifting height (+ 800mm or more).
Improves the efficiency of truck/container loading applications.

- For materials with a density < 1,8t/m<sup>3</sup>.

## HIGH TIP BUCKET (COMPACT MACHINES) Created on May 4, 2024 at 7:38:53 AM UTC

| Capacities            |     | BHS 1525 / 550 |
|-----------------------|-----|----------------|
| Capacity (kg)         |     | 990            |
| Heaped capacity (I)   |     | 550            |
| Weight                |     |                |
| Overall weight (kg)   |     | 340            |
| Weight and dimensions |     |                |
| Overall height (mm)   | h17 | 643            |
| Width (mm)            |     | 1525           |
| Depth (mm)            | p5  | 970            |
| Working Parameters    |     |                |
| Machine Equipment     |     | <b>导导</b>      |