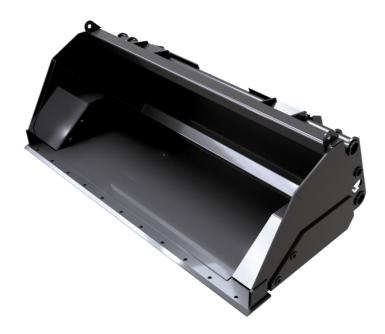

## HIGH TIP BUCKET (COMPACT MACHINES)

## **Customer benefits**

**Technical characteristics** 

Noticeably increases the machine's lifting height (+ 800mm or more).
Improves the efficiency of truck/container loading applications.

- For materials with a density <  $1,8t/m^3$ .

## HIGH TIP BUCKET (COMPACT MACHINES) Created on May 4, 2024 at 11:03:48 AM UTC

| Capacities            |     | BHS 1525 / 550 |
|-----------------------|-----|----------------|
| Capacity (kg)         |     | 990            |
| Heaped capacity (I)   |     | 550            |
| Weight                |     |                |
| Overall weight (kg)   |     | 340            |
| Weight and dimensions |     |                |
| Overall height (mm)   | h17 | 643            |
| Width (mm)            |     | 1525           |
| Depth (mm)            | р5  | 970            |
| Working Parameters    |     |                |
| Machine Equipment     |     |                |