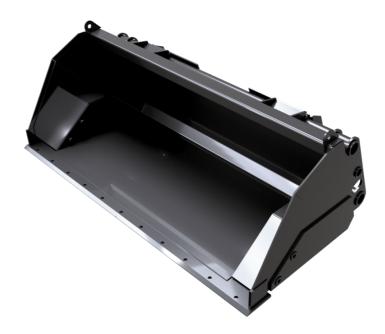

## HIGH TIP BUCKET (COMPACT MACHINES)

## **Customer benefits**

**Technical characteristics** 

Noticeably increases the machine's lifting height (+ 800mm or more).
Improves the efficiency of truck/container loading applications.

- For materials with a density <  $1,8t/m^3$ .

## HIGH TIP BUCKET (COMPACT MACHINES) Created on May 4, 2024 at 10:30:32 AM UTC

| Capacities            |     | BHS 1525 / 550 |
|-----------------------|-----|----------------|
| Capacity (kg)         |     | 990            |
| Heaped capacity (I)   |     | 550            |
| Weight                |     |                |
| Overall weight (kg)   |     | 340            |
| Weight and dimensions |     |                |
| Overall height (mm)   | h17 | 643            |
| Width (mm)            |     | 1525           |
| Depth (mm)            | p5  | 970            |
| Working Parameters    |     |                |
| Machine Equipment     |     |                |