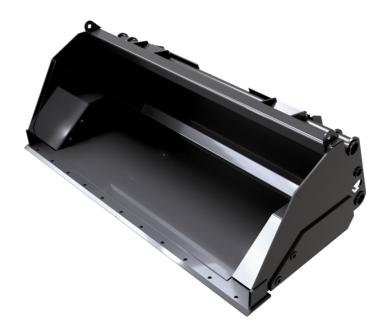

## HIGH TIP BUCKET (COMPACT MACHINES)

## **Customer benefits**

## Technical characteristics

Noticeably increases the machine's lifting height (+ 800mm or more).
Improves the efficiency of truck/container loading applications.

- For materials with a density < 1,8t/m<sup>3</sup>.