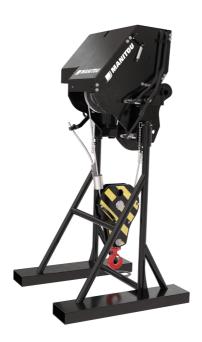

[The 3D picture at the top of this page is the reference VARIOWINCH 7.2 t - 52576737].

|                            |     | DATE DE COLLEGE ON FRANCE DE COLLEGE DE LA COLLEGE DE C |
|----------------------------|-----|--------------------------------------------------------------------------------------------------------------------------------------------------------------------------------------------------------------------------------------------------------------------------------------------------------------------------------------------------------------------------------------------------------------------------------------------------------------------------------------------------------------------------------------------------------------------------------------------------------------------------------------------------------------------------------------------------------------------------------------------------------------------------------------------------------------------------------------------------------------------------------------------------------------------------------------------------------------------------------------------------------------------------------------------------------------------------------------------------------------------------------------------------------------------------------------------------------------------------------------------------------------------------------------------------------------------------------------------------------------------------------------------------------------------------------------------------------------------------------------------------------------------------------------------------------------------------------------------------------------------------------------------------------------------------------------------------------------------------------------------------------------------------------------------------------------------------------------------------------------------------------------------------------------------------------------------------------------------------------------------------------------------------------------------------------------------------------------------------------------------------------|
| Technical characteristics  |     | W 7200 V                                                                                                                                                                                                                                                                                                                                                                                                                                                                                                                                                                                                                                                                                                                                                                                                                                                                                                                                                                                                                                                                                                                                                                                                                                                                                                                                                                                                                                                                                                                                                                                                                                                                                                                                                                                                                                                                                                                                                                                                                                                                                                                       |
| Working height (mm)        | h21 | 36000                                                                                                                                                                                                                                                                                                                                                                                                                                                                                                                                                                                                                                                                                                                                                                                                                                                                                                                                                                                                                                                                                                                                                                                                                                                                                                                                                                                                                                                                                                                                                                                                                                                                                                                                                                                                                                                                                                                                                                                                                                                                                                                          |
| Capacities                 |     |                                                                                                                                                                                                                                                                                                                                                                                                                                                                                                                                                                                                                                                                                                                                                                                                                                                                                                                                                                                                                                                                                                                                                                                                                                                                                                                                                                                                                                                                                                                                                                                                                                                                                                                                                                                                                                                                                                                                                                                                                                                                                                                                |
| Capacity (kg)              |     | 7200                                                                                                                                                                                                                                                                                                                                                                                                                                                                                                                                                                                                                                                                                                                                                                                                                                                                                                                                                                                                                                                                                                                                                                                                                                                                                                                                                                                                                                                                                                                                                                                                                                                                                                                                                                                                                                                                                                                                                                                                                                                                                                                           |
| Weight                     |     |                                                                                                                                                                                                                                                                                                                                                                                                                                                                                                                                                                                                                                                                                                                                                                                                                                                                                                                                                                                                                                                                                                                                                                                                                                                                                                                                                                                                                                                                                                                                                                                                                                                                                                                                                                                                                                                                                                                                                                                                                                                                                                                                |
| Overall weight (kg)        |     | 700                                                                                                                                                                                                                                                                                                                                                                                                                                                                                                                                                                                                                                                                                                                                                                                                                                                                                                                                                                                                                                                                                                                                                                                                                                                                                                                                                                                                                                                                                                                                                                                                                                                                                                                                                                                                                                                                                                                                                                                                                                                                                                                            |
| Dimensions                 |     |                                                                                                                                                                                                                                                                                                                                                                                                                                                                                                                                                                                                                                                                                                                                                                                                                                                                                                                                                                                                                                                                                                                                                                                                                                                                                                                                                                                                                                                                                                                                                                                                                                                                                                                                                                                                                                                                                                                                                                                                                                                                                                                                |
| Maximum outreach (mm)      |     | 238                                                                                                                                                                                                                                                                                                                                                                                                                                                                                                                                                                                                                                                                                                                                                                                                                                                                                                                                                                                                                                                                                                                                                                                                                                                                                                                                                                                                                                                                                                                                                                                                                                                                                                                                                                                                                                                                                                                                                                                                                                                                                                                            |
| Weight and dimensions      |     |                                                                                                                                                                                                                                                                                                                                                                                                                                                                                                                                                                                                                                                                                                                                                                                                                                                                                                                                                                                                                                                                                                                                                                                                                                                                                                                                                                                                                                                                                                                                                                                                                                                                                                                                                                                                                                                                                                                                                                                                                                                                                                                                |
| Overall height (mm)        | h17 | 2408                                                                                                                                                                                                                                                                                                                                                                                                                                                                                                                                                                                                                                                                                                                                                                                                                                                                                                                                                                                                                                                                                                                                                                                                                                                                                                                                                                                                                                                                                                                                                                                                                                                                                                                                                                                                                                                                                                                                                                                                                                                                                                                           |
| Overall length (mm)        | I1  | 1200                                                                                                                                                                                                                                                                                                                                                                                                                                                                                                                                                                                                                                                                                                                                                                                                                                                                                                                                                                                                                                                                                                                                                                                                                                                                                                                                                                                                                                                                                                                                                                                                                                                                                                                                                                                                                                                                                                                                                                                                                                                                                                                           |
| Cable loop                 |     | 1                                                                                                                                                                                                                                                                                                                                                                                                                                                                                                                                                                                                                                                                                                                                                                                                                                                                                                                                                                                                                                                                                                                                                                                                                                                                                                                                                                                                                                                                                                                                                                                                                                                                                                                                                                                                                                                                                                                                                                                                                                                                                                                              |
| Width (mm)                 |     | 1223                                                                                                                                                                                                                                                                                                                                                                                                                                                                                                                                                                                                                                                                                                                                                                                                                                                                                                                                                                                                                                                                                                                                                                                                                                                                                                                                                                                                                                                                                                                                                                                                                                                                                                                                                                                                                                                                                                                                                                                                                                                                                                                           |
| Depth (mm)                 | p5  | 638                                                                                                                                                                                                                                                                                                                                                                                                                                                                                                                                                                                                                                                                                                                                                                                                                                                                                                                                                                                                                                                                                                                                                                                                                                                                                                                                                                                                                                                                                                                                                                                                                                                                                                                                                                                                                                                                                                                                                                                                                                                                                                                            |
| Cable length (mm)          |     | 76000                                                                                                                                                                                                                                                                                                                                                                                                                                                                                                                                                                                                                                                                                                                                                                                                                                                                                                                                                                                                                                                                                                                                                                                                                                                                                                                                                                                                                                                                                                                                                                                                                                                                                                                                                                                                                                                                                                                                                                                                                                                                                                                          |
| Working Parameters         |     |                                                                                                                                                                                                                                                                                                                                                                                                                                                                                                                                                                                                                                                                                                                                                                                                                                                                                                                                                                                                                                                                                                                                                                                                                                                                                                                                                                                                                                                                                                                                                                                                                                                                                                                                                                                                                                                                                                                                                                                                                                                                                                                                |
| Required machine equipment |     |                                                                                                                                                                                                                                                                                                                                                                                                                                                                                                                                                                                                                                                                                                                                                                                                                                                                                                                                                                                                                                                                                                                                                                                                                                                                                                                                                                                                                                                                                                                                                                                                                                                                                                                                                                                                                                                                                                                                                                                                                                                                                                                                |
| Hook Speed (m/mn)          |     | 60.60                                                                                                                                                                                                                                                                                                                                                                                                                                                                                                                                                                                                                                                                                                                                                                                                                                                                                                                                                                                                                                                                                                                                                                                                                                                                                                                                                                                                                                                                                                                                                                                                                                                                                                                                                                                                                                                                                                                                                                                                                                                                                                                          |