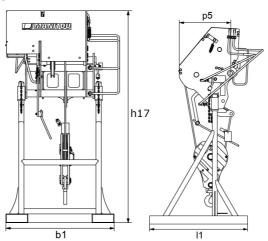

[The 3D picture at the top of this page is the reference VARIOWINCH 7.2 t - 52576737].

|                            |     | DATE DE COLLEGE ON FRANCE DE COLLEGE DE LA COLLEGE DE C |
|----------------------------|-----|--------------------------------------------------------------------------------------------------------------------------------------------------------------------------------------------------------------------------------------------------------------------------------------------------------------------------------------------------------------------------------------------------------------------------------------------------------------------------------------------------------------------------------------------------------------------------------------------------------------------------------------------------------------------------------------------------------------------------------------------------------------------------------------------------------------------------------------------------------------------------------------------------------------------------------------------------------------------------------------------------------------------------------------------------------------------------------------------------------------------------------------------------------------------------------------------------------------------------------------------------------------------------------------------------------------------------------------------------------------------------------------------------------------------------------------------------------------------------------------------------------------------------------------------------------------------------------------------------------------------------------------------------------------------------------------------------------------------------------------------------------------------------------------------------------------------------------------------------------------------------------------------------------------------------------------------------------------------------------------------------------------------------------------------------------------------------------------------------------------------------------|
| Technical characteristics  |     | W 7200 V                                                                                                                                                                                                                                                                                                                                                                                                                                                                                                                                                                                                                                                                                                                                                                                                                                                                                                                                                                                                                                                                                                                                                                                                                                                                                                                                                                                                                                                                                                                                                                                                                                                                                                                                                                                                                                                                                                                                                                                                                                                                                                                       |
| Working height (mm)        | h21 | 36000                                                                                                                                                                                                                                                                                                                                                                                                                                                                                                                                                                                                                                                                                                                                                                                                                                                                                                                                                                                                                                                                                                                                                                                                                                                                                                                                                                                                                                                                                                                                                                                                                                                                                                                                                                                                                                                                                                                                                                                                                                                                                                                          |
| Capacities                 |     |                                                                                                                                                                                                                                                                                                                                                                                                                                                                                                                                                                                                                                                                                                                                                                                                                                                                                                                                                                                                                                                                                                                                                                                                                                                                                                                                                                                                                                                                                                                                                                                                                                                                                                                                                                                                                                                                                                                                                                                                                                                                                                                                |
| Capacity (kg)              |     | 7200                                                                                                                                                                                                                                                                                                                                                                                                                                                                                                                                                                                                                                                                                                                                                                                                                                                                                                                                                                                                                                                                                                                                                                                                                                                                                                                                                                                                                                                                                                                                                                                                                                                                                                                                                                                                                                                                                                                                                                                                                                                                                                                           |
| Weight                     |     |                                                                                                                                                                                                                                                                                                                                                                                                                                                                                                                                                                                                                                                                                                                                                                                                                                                                                                                                                                                                                                                                                                                                                                                                                                                                                                                                                                                                                                                                                                                                                                                                                                                                                                                                                                                                                                                                                                                                                                                                                                                                                                                                |
| Overall weight (kg)        |     | 700                                                                                                                                                                                                                                                                                                                                                                                                                                                                                                                                                                                                                                                                                                                                                                                                                                                                                                                                                                                                                                                                                                                                                                                                                                                                                                                                                                                                                                                                                                                                                                                                                                                                                                                                                                                                                                                                                                                                                                                                                                                                                                                            |
| Dimensions                 |     |                                                                                                                                                                                                                                                                                                                                                                                                                                                                                                                                                                                                                                                                                                                                                                                                                                                                                                                                                                                                                                                                                                                                                                                                                                                                                                                                                                                                                                                                                                                                                                                                                                                                                                                                                                                                                                                                                                                                                                                                                                                                                                                                |
| Maximum outreach (mm)      |     | 238                                                                                                                                                                                                                                                                                                                                                                                                                                                                                                                                                                                                                                                                                                                                                                                                                                                                                                                                                                                                                                                                                                                                                                                                                                                                                                                                                                                                                                                                                                                                                                                                                                                                                                                                                                                                                                                                                                                                                                                                                                                                                                                            |
| Weight and dimensions      |     |                                                                                                                                                                                                                                                                                                                                                                                                                                                                                                                                                                                                                                                                                                                                                                                                                                                                                                                                                                                                                                                                                                                                                                                                                                                                                                                                                                                                                                                                                                                                                                                                                                                                                                                                                                                                                                                                                                                                                                                                                                                                                                                                |
| Overall height (mm)        | h17 | 2408                                                                                                                                                                                                                                                                                                                                                                                                                                                                                                                                                                                                                                                                                                                                                                                                                                                                                                                                                                                                                                                                                                                                                                                                                                                                                                                                                                                                                                                                                                                                                                                                                                                                                                                                                                                                                                                                                                                                                                                                                                                                                                                           |
| Overall length (mm)        | I1  | 1200                                                                                                                                                                                                                                                                                                                                                                                                                                                                                                                                                                                                                                                                                                                                                                                                                                                                                                                                                                                                                                                                                                                                                                                                                                                                                                                                                                                                                                                                                                                                                                                                                                                                                                                                                                                                                                                                                                                                                                                                                                                                                                                           |
| Cable loop                 |     | 1                                                                                                                                                                                                                                                                                                                                                                                                                                                                                                                                                                                                                                                                                                                                                                                                                                                                                                                                                                                                                                                                                                                                                                                                                                                                                                                                                                                                                                                                                                                                                                                                                                                                                                                                                                                                                                                                                                                                                                                                                                                                                                                              |
| Width (mm)                 |     | 1223                                                                                                                                                                                                                                                                                                                                                                                                                                                                                                                                                                                                                                                                                                                                                                                                                                                                                                                                                                                                                                                                                                                                                                                                                                                                                                                                                                                                                                                                                                                                                                                                                                                                                                                                                                                                                                                                                                                                                                                                                                                                                                                           |
| Depth (mm)                 | p5  | 638                                                                                                                                                                                                                                                                                                                                                                                                                                                                                                                                                                                                                                                                                                                                                                                                                                                                                                                                                                                                                                                                                                                                                                                                                                                                                                                                                                                                                                                                                                                                                                                                                                                                                                                                                                                                                                                                                                                                                                                                                                                                                                                            |
| Cable length (mm)          |     | 76000                                                                                                                                                                                                                                                                                                                                                                                                                                                                                                                                                                                                                                                                                                                                                                                                                                                                                                                                                                                                                                                                                                                                                                                                                                                                                                                                                                                                                                                                                                                                                                                                                                                                                                                                                                                                                                                                                                                                                                                                                                                                                                                          |
| Working Parameters         |     |                                                                                                                                                                                                                                                                                                                                                                                                                                                                                                                                                                                                                                                                                                                                                                                                                                                                                                                                                                                                                                                                                                                                                                                                                                                                                                                                                                                                                                                                                                                                                                                                                                                                                                                                                                                                                                                                                                                                                                                                                                                                                                                                |
| Required machine equipment |     |                                                                                                                                                                                                                                                                                                                                                                                                                                                                                                                                                                                                                                                                                                                                                                                                                                                                                                                                                                                                                                                                                                                                                                                                                                                                                                                                                                                                                                                                                                                                                                                                                                                                                                                                                                                                                                                                                                                                                                                                                                                                                                                                |
| Hook Speed (m/mn)          |     | 60.60                                                                                                                                                                                                                                                                                                                                                                                                                                                                                                                                                                                                                                                                                                                                                                                                                                                                                                                                                                                                                                                                                                                                                                                                                                                                                                                                                                                                                                                                                                                                                                                                                                                                                                                                                                                                                                                                                                                                                                                                                                                                                                                          |

## Variowinch - Dimensional drawing