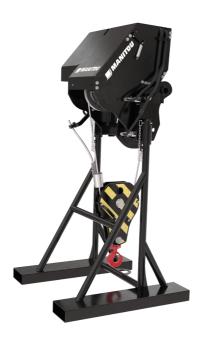

[The 3D picture at the top of this page is the reference VARIOWINCH 7.2 t - 52576737].

|                       |     | DATE OF THE PROPERTY OF THE PR |
|-----------------------|-----|--------------------------------------------------------------------------------------------------------------------------------------------------------------------------------------------------------------------------------------------------------------------------------------------------------------------------------------------------------------------------------------------------------------------------------------------------------------------------------------------------------------------------------------------------------------------------------------------------------------------------------------------------------------------------------------------------------------------------------------------------------------------------------------------------------------------------------------------------------------------------------------------------------------------------------------------------------------------------------------------------------------------------------------------------------------------------------------------------------------------------------------------------------------------------------------------------------------------------------------------------------------------------------------------------------------------------------------------------------------------------------------------------------------------------------------------------------------------------------------------------------------------------------------------------------------------------------------------------------------------------------------------------------------------------------------------------------------------------------------------------------------------------------------------------------------------------------------------------------------------------------------------------------------------------------------------------------------------------------------------------------------------------------------------------------------------------------------------------------------------------------|
| Capacities            |     | W 7200 V                                                                                                                                                                                                                                                                                                                                                                                                                                                                                                                                                                                                                                                                                                                                                                                                                                                                                                                                                                                                                                                                                                                                                                                                                                                                                                                                                                                                                                                                                                                                                                                                                                                                                                                                                                                                                                                                                                                                                                                                                                                                                                                       |
| Capacity (kg)         |     | 7200                                                                                                                                                                                                                                                                                                                                                                                                                                                                                                                                                                                                                                                                                                                                                                                                                                                                                                                                                                                                                                                                                                                                                                                                                                                                                                                                                                                                                                                                                                                                                                                                                                                                                                                                                                                                                                                                                                                                                                                                                                                                                                                           |
| Working height (mm)   | h21 | 36000                                                                                                                                                                                                                                                                                                                                                                                                                                                                                                                                                                                                                                                                                                                                                                                                                                                                                                                                                                                                                                                                                                                                                                                                                                                                                                                                                                                                                                                                                                                                                                                                                                                                                                                                                                                                                                                                                                                                                                                                                                                                                                                          |
| Max. outreach (mm)    |     | 238                                                                                                                                                                                                                                                                                                                                                                                                                                                                                                                                                                                                                                                                                                                                                                                                                                                                                                                                                                                                                                                                                                                                                                                                                                                                                                                                                                                                                                                                                                                                                                                                                                                                                                                                                                                                                                                                                                                                                                                                                                                                                                                            |
| Weight                |     |                                                                                                                                                                                                                                                                                                                                                                                                                                                                                                                                                                                                                                                                                                                                                                                                                                                                                                                                                                                                                                                                                                                                                                                                                                                                                                                                                                                                                                                                                                                                                                                                                                                                                                                                                                                                                                                                                                                                                                                                                                                                                                                                |
| Overall weight (kg)   |     | 700                                                                                                                                                                                                                                                                                                                                                                                                                                                                                                                                                                                                                                                                                                                                                                                                                                                                                                                                                                                                                                                                                                                                                                                                                                                                                                                                                                                                                                                                                                                                                                                                                                                                                                                                                                                                                                                                                                                                                                                                                                                                                                                            |
| Weight and dimensions |     |                                                                                                                                                                                                                                                                                                                                                                                                                                                                                                                                                                                                                                                                                                                                                                                                                                                                                                                                                                                                                                                                                                                                                                                                                                                                                                                                                                                                                                                                                                                                                                                                                                                                                                                                                                                                                                                                                                                                                                                                                                                                                                                                |
| Overall height (mm)   | h17 | 2408                                                                                                                                                                                                                                                                                                                                                                                                                                                                                                                                                                                                                                                                                                                                                                                                                                                                                                                                                                                                                                                                                                                                                                                                                                                                                                                                                                                                                                                                                                                                                                                                                                                                                                                                                                                                                                                                                                                                                                                                                                                                                                                           |
| Overall length (mm)   | l1  | 1200                                                                                                                                                                                                                                                                                                                                                                                                                                                                                                                                                                                                                                                                                                                                                                                                                                                                                                                                                                                                                                                                                                                                                                                                                                                                                                                                                                                                                                                                                                                                                                                                                                                                                                                                                                                                                                                                                                                                                                                                                                                                                                                           |
| Cable loop            |     | 1                                                                                                                                                                                                                                                                                                                                                                                                                                                                                                                                                                                                                                                                                                                                                                                                                                                                                                                                                                                                                                                                                                                                                                                                                                                                                                                                                                                                                                                                                                                                                                                                                                                                                                                                                                                                                                                                                                                                                                                                                                                                                                                              |
| Width (mm)            |     | 1223                                                                                                                                                                                                                                                                                                                                                                                                                                                                                                                                                                                                                                                                                                                                                                                                                                                                                                                                                                                                                                                                                                                                                                                                                                                                                                                                                                                                                                                                                                                                                                                                                                                                                                                                                                                                                                                                                                                                                                                                                                                                                                                           |
| Depth (mm)            | p5  | 638                                                                                                                                                                                                                                                                                                                                                                                                                                                                                                                                                                                                                                                                                                                                                                                                                                                                                                                                                                                                                                                                                                                                                                                                                                                                                                                                                                                                                                                                                                                                                                                                                                                                                                                                                                                                                                                                                                                                                                                                                                                                                                                            |
| Cable length (mm)     |     | 76000                                                                                                                                                                                                                                                                                                                                                                                                                                                                                                                                                                                                                                                                                                                                                                                                                                                                                                                                                                                                                                                                                                                                                                                                                                                                                                                                                                                                                                                                                                                                                                                                                                                                                                                                                                                                                                                                                                                                                                                                                                                                                                                          |
| Working Parameters    |     |                                                                                                                                                                                                                                                                                                                                                                                                                                                                                                                                                                                                                                                                                                                                                                                                                                                                                                                                                                                                                                                                                                                                                                                                                                                                                                                                                                                                                                                                                                                                                                                                                                                                                                                                                                                                                                                                                                                                                                                                                                                                                                                                |
| Machine Equipment     |     | ₽₽ <u>₽</u> ₽                                                                                                                                                                                                                                                                                                                                                                                                                                                                                                                                                                                                                                                                                                                                                                                                                                                                                                                                                                                                                                                                                                                                                                                                                                                                                                                                                                                                                                                                                                                                                                                                                                                                                                                                                                                                                                                                                                                                                                                                                                                                                                                  |
| Hook Speed (m/mn)     |     | 60.60                                                                                                                                                                                                                                                                                                                                                                                                                                                                                                                                                                                                                                                                                                                                                                                                                                                                                                                                                                                                                                                                                                                                                                                                                                                                                                                                                                                                                                                                                                                                                                                                                                                                                                                                                                                                                                                                                                                                                                                                                                                                                                                          |