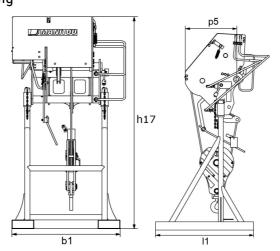

### **Technical characteristics**

- Hydraulic motor + end of cable automatic movement stop.
- Oil immersed negative break.
- Patented variable speed concept.
- Autonomous, 100% hydraulic speed adaptation to load.
- Homologated swivel self locking hook.
- Winch storage stand with sleeves for yard handling.
- Note: dimensions below are given for winch placed on its stands; working weight: 700kg.
- MRT Vision+ : significant hook speed increase through machine/attachment cooperation improvement.
- Limited capacity for MRT 3050.

[The 3D picture at the top of this page is the reference VARIOWINCH 7.2 t - 52576737].

|                       |     | DATE OF THE PROPERTY OF THE PR |
|-----------------------|-----|--------------------------------------------------------------------------------------------------------------------------------------------------------------------------------------------------------------------------------------------------------------------------------------------------------------------------------------------------------------------------------------------------------------------------------------------------------------------------------------------------------------------------------------------------------------------------------------------------------------------------------------------------------------------------------------------------------------------------------------------------------------------------------------------------------------------------------------------------------------------------------------------------------------------------------------------------------------------------------------------------------------------------------------------------------------------------------------------------------------------------------------------------------------------------------------------------------------------------------------------------------------------------------------------------------------------------------------------------------------------------------------------------------------------------------------------------------------------------------------------------------------------------------------------------------------------------------------------------------------------------------------------------------------------------------------------------------------------------------------------------------------------------------------------------------------------------------------------------------------------------------------------------------------------------------------------------------------------------------------------------------------------------------------------------------------------------------------------------------------------------------|
| Capacities            |     | W 7200 V                                                                                                                                                                                                                                                                                                                                                                                                                                                                                                                                                                                                                                                                                                                                                                                                                                                                                                                                                                                                                                                                                                                                                                                                                                                                                                                                                                                                                                                                                                                                                                                                                                                                                                                                                                                                                                                                                                                                                                                                                                                                                                                       |
| Capacity (kg)         |     | 7200                                                                                                                                                                                                                                                                                                                                                                                                                                                                                                                                                                                                                                                                                                                                                                                                                                                                                                                                                                                                                                                                                                                                                                                                                                                                                                                                                                                                                                                                                                                                                                                                                                                                                                                                                                                                                                                                                                                                                                                                                                                                                                                           |
| Working height (mm)   | h21 | 36000                                                                                                                                                                                                                                                                                                                                                                                                                                                                                                                                                                                                                                                                                                                                                                                                                                                                                                                                                                                                                                                                                                                                                                                                                                                                                                                                                                                                                                                                                                                                                                                                                                                                                                                                                                                                                                                                                                                                                                                                                                                                                                                          |
| Max. outreach (mm)    |     | 238                                                                                                                                                                                                                                                                                                                                                                                                                                                                                                                                                                                                                                                                                                                                                                                                                                                                                                                                                                                                                                                                                                                                                                                                                                                                                                                                                                                                                                                                                                                                                                                                                                                                                                                                                                                                                                                                                                                                                                                                                                                                                                                            |
| Weight                |     |                                                                                                                                                                                                                                                                                                                                                                                                                                                                                                                                                                                                                                                                                                                                                                                                                                                                                                                                                                                                                                                                                                                                                                                                                                                                                                                                                                                                                                                                                                                                                                                                                                                                                                                                                                                                                                                                                                                                                                                                                                                                                                                                |
| Overall weight (kg)   |     | 700                                                                                                                                                                                                                                                                                                                                                                                                                                                                                                                                                                                                                                                                                                                                                                                                                                                                                                                                                                                                                                                                                                                                                                                                                                                                                                                                                                                                                                                                                                                                                                                                                                                                                                                                                                                                                                                                                                                                                                                                                                                                                                                            |
| Weight and dimensions |     |                                                                                                                                                                                                                                                                                                                                                                                                                                                                                                                                                                                                                                                                                                                                                                                                                                                                                                                                                                                                                                                                                                                                                                                                                                                                                                                                                                                                                                                                                                                                                                                                                                                                                                                                                                                                                                                                                                                                                                                                                                                                                                                                |
| Overall height (mm)   | h17 | 2408                                                                                                                                                                                                                                                                                                                                                                                                                                                                                                                                                                                                                                                                                                                                                                                                                                                                                                                                                                                                                                                                                                                                                                                                                                                                                                                                                                                                                                                                                                                                                                                                                                                                                                                                                                                                                                                                                                                                                                                                                                                                                                                           |
| Overall length (mm)   | l1  | 1200                                                                                                                                                                                                                                                                                                                                                                                                                                                                                                                                                                                                                                                                                                                                                                                                                                                                                                                                                                                                                                                                                                                                                                                                                                                                                                                                                                                                                                                                                                                                                                                                                                                                                                                                                                                                                                                                                                                                                                                                                                                                                                                           |
| Cable loop            |     | 1                                                                                                                                                                                                                                                                                                                                                                                                                                                                                                                                                                                                                                                                                                                                                                                                                                                                                                                                                                                                                                                                                                                                                                                                                                                                                                                                                                                                                                                                                                                                                                                                                                                                                                                                                                                                                                                                                                                                                                                                                                                                                                                              |
| Width (mm)            |     | 1223                                                                                                                                                                                                                                                                                                                                                                                                                                                                                                                                                                                                                                                                                                                                                                                                                                                                                                                                                                                                                                                                                                                                                                                                                                                                                                                                                                                                                                                                                                                                                                                                                                                                                                                                                                                                                                                                                                                                                                                                                                                                                                                           |
| Depth (mm)            | p5  | 638                                                                                                                                                                                                                                                                                                                                                                                                                                                                                                                                                                                                                                                                                                                                                                                                                                                                                                                                                                                                                                                                                                                                                                                                                                                                                                                                                                                                                                                                                                                                                                                                                                                                                                                                                                                                                                                                                                                                                                                                                                                                                                                            |
| Cable length (mm)     |     | 76000                                                                                                                                                                                                                                                                                                                                                                                                                                                                                                                                                                                                                                                                                                                                                                                                                                                                                                                                                                                                                                                                                                                                                                                                                                                                                                                                                                                                                                                                                                                                                                                                                                                                                                                                                                                                                                                                                                                                                                                                                                                                                                                          |
| Working Parameters    |     |                                                                                                                                                                                                                                                                                                                                                                                                                                                                                                                                                                                                                                                                                                                                                                                                                                                                                                                                                                                                                                                                                                                                                                                                                                                                                                                                                                                                                                                                                                                                                                                                                                                                                                                                                                                                                                                                                                                                                                                                                                                                                                                                |
| Machine Equipment     |     | ₽₽ <u>₽</u> ₽                                                                                                                                                                                                                                                                                                                                                                                                                                                                                                                                                                                                                                                                                                                                                                                                                                                                                                                                                                                                                                                                                                                                                                                                                                                                                                                                                                                                                                                                                                                                                                                                                                                                                                                                                                                                                                                                                                                                                                                                                                                                                                                  |
| Hook Speed (m/mn)     |     | 60.60                                                                                                                                                                                                                                                                                                                                                                                                                                                                                                                                                                                                                                                                                                                                                                                                                                                                                                                                                                                                                                                                                                                                                                                                                                                                                                                                                                                                                                                                                                                                                                                                                                                                                                                                                                                                                                                                                                                                                                                                                                                                                                                          |

# Variowinch - Dimensional drawing