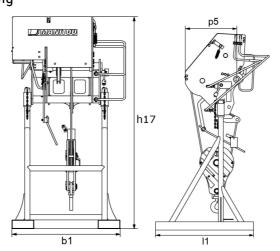

### **Technical characteristics**

- Hydraulic motor + end of cable automatic movement stop.
- Oil immersed negative break.
- Patented variable speed concept.
- Autonomous, 100% hydraulic speed adaptation to load.
- Homologated swivel self locking hook.
- Winch storage stand with sleeves for yard handling.
- Note: dimensions below are given for winch placed on its stands; working weight: 700kg.
- MRT Vision+: significant hook speed increase through machine/attachment cooperation improvement.
- Limited capacity for MRT 3050.

[The 3D picture at the top of this page is the reference VARIOWINCH 7.2 t - 52576737].

|                       |     | DANGE OF THE ETT OF CALCA OF THE ETT OF CALCACTURE OF THE OTHER OF CALCACTURE OF THE OTHER |
|-----------------------|-----|--------------------------------------------------------------------------------------------------------------------------------------------------------------------------------------------------------------------------------------------------------------------------------------------------------------------------------------------------------------------------------------------------------------------------------------------------------------------------------------------------------------------------------------------------------------------------------------------------------------------------------------------------------------------------------------------------------------------------------------------------------------------------------------------------------------------------------------------------------------------------------------------------------------------------------------------------------------------------------------------------------------------------------------------------------------------------------------------------------------------------------------------------------------------------------------------------------------------------------------------------------------------------------------------------------------------------------------------------------------------------------------------------------------------------------------------------------------------------------------------------------------------------------------------------------------------------------------------------------------------------------------------------------------------------------------------------------------------------------------------------------------------------------------------------------------------------------------------------------------------------------------------------------------------------------------------------------------------------------------------------------------------------------------------------------------------------------------------------------------------------------|
| Capacities            |     | W 7200 V                                                                                                                                                                                                                                                                                                                                                                                                                                                                                                                                                                                                                                                                                                                                                                                                                                                                                                                                                                                                                                                                                                                                                                                                                                                                                                                                                                                                                                                                                                                                                                                                                                                                                                                                                                                                                                                                                                                                                                                                                                                                                                                       |
| Capacity (kg)         |     | 7200                                                                                                                                                                                                                                                                                                                                                                                                                                                                                                                                                                                                                                                                                                                                                                                                                                                                                                                                                                                                                                                                                                                                                                                                                                                                                                                                                                                                                                                                                                                                                                                                                                                                                                                                                                                                                                                                                                                                                                                                                                                                                                                           |
| Working height (mm)   | h21 | 36000                                                                                                                                                                                                                                                                                                                                                                                                                                                                                                                                                                                                                                                                                                                                                                                                                                                                                                                                                                                                                                                                                                                                                                                                                                                                                                                                                                                                                                                                                                                                                                                                                                                                                                                                                                                                                                                                                                                                                                                                                                                                                                                          |
| Max. outreach (mm)    |     | 238                                                                                                                                                                                                                                                                                                                                                                                                                                                                                                                                                                                                                                                                                                                                                                                                                                                                                                                                                                                                                                                                                                                                                                                                                                                                                                                                                                                                                                                                                                                                                                                                                                                                                                                                                                                                                                                                                                                                                                                                                                                                                                                            |
| Weight                |     |                                                                                                                                                                                                                                                                                                                                                                                                                                                                                                                                                                                                                                                                                                                                                                                                                                                                                                                                                                                                                                                                                                                                                                                                                                                                                                                                                                                                                                                                                                                                                                                                                                                                                                                                                                                                                                                                                                                                                                                                                                                                                                                                |
| Overall weight (kg)   |     | 700                                                                                                                                                                                                                                                                                                                                                                                                                                                                                                                                                                                                                                                                                                                                                                                                                                                                                                                                                                                                                                                                                                                                                                                                                                                                                                                                                                                                                                                                                                                                                                                                                                                                                                                                                                                                                                                                                                                                                                                                                                                                                                                            |
| Weight and dimensions |     |                                                                                                                                                                                                                                                                                                                                                                                                                                                                                                                                                                                                                                                                                                                                                                                                                                                                                                                                                                                                                                                                                                                                                                                                                                                                                                                                                                                                                                                                                                                                                                                                                                                                                                                                                                                                                                                                                                                                                                                                                                                                                                                                |
| Overall height (mm)   | h17 | 2408                                                                                                                                                                                                                                                                                                                                                                                                                                                                                                                                                                                                                                                                                                                                                                                                                                                                                                                                                                                                                                                                                                                                                                                                                                                                                                                                                                                                                                                                                                                                                                                                                                                                                                                                                                                                                                                                                                                                                                                                                                                                                                                           |
| Overall length (mm)   | I1  | 1200                                                                                                                                                                                                                                                                                                                                                                                                                                                                                                                                                                                                                                                                                                                                                                                                                                                                                                                                                                                                                                                                                                                                                                                                                                                                                                                                                                                                                                                                                                                                                                                                                                                                                                                                                                                                                                                                                                                                                                                                                                                                                                                           |
| Cable loop            |     | 1                                                                                                                                                                                                                                                                                                                                                                                                                                                                                                                                                                                                                                                                                                                                                                                                                                                                                                                                                                                                                                                                                                                                                                                                                                                                                                                                                                                                                                                                                                                                                                                                                                                                                                                                                                                                                                                                                                                                                                                                                                                                                                                              |
| Width (mm)            |     | 1223                                                                                                                                                                                                                                                                                                                                                                                                                                                                                                                                                                                                                                                                                                                                                                                                                                                                                                                                                                                                                                                                                                                                                                                                                                                                                                                                                                                                                                                                                                                                                                                                                                                                                                                                                                                                                                                                                                                                                                                                                                                                                                                           |
| Depth (mm)            | p5  | 638                                                                                                                                                                                                                                                                                                                                                                                                                                                                                                                                                                                                                                                                                                                                                                                                                                                                                                                                                                                                                                                                                                                                                                                                                                                                                                                                                                                                                                                                                                                                                                                                                                                                                                                                                                                                                                                                                                                                                                                                                                                                                                                            |
| Cable length (mm)     |     | 76000                                                                                                                                                                                                                                                                                                                                                                                                                                                                                                                                                                                                                                                                                                                                                                                                                                                                                                                                                                                                                                                                                                                                                                                                                                                                                                                                                                                                                                                                                                                                                                                                                                                                                                                                                                                                                                                                                                                                                                                                                                                                                                                          |
| Working Parameters    |     |                                                                                                                                                                                                                                                                                                                                                                                                                                                                                                                                                                                                                                                                                                                                                                                                                                                                                                                                                                                                                                                                                                                                                                                                                                                                                                                                                                                                                                                                                                                                                                                                                                                                                                                                                                                                                                                                                                                                                                                                                                                                                                                                |
| Machine Equipment     |     | ₽₽ ₽ <u>₽</u> ₽                                                                                                                                                                                                                                                                                                                                                                                                                                                                                                                                                                                                                                                                                                                                                                                                                                                                                                                                                                                                                                                                                                                                                                                                                                                                                                                                                                                                                                                                                                                                                                                                                                                                                                                                                                                                                                                                                                                                                                                                                                                                                                                |
| Hook Speed (m/mn)     |     | 60.60                                                                                                                                                                                                                                                                                                                                                                                                                                                                                                                                                                                                                                                                                                                                                                                                                                                                                                                                                                                                                                                                                                                                                                                                                                                                                                                                                                                                                                                                                                                                                                                                                                                                                                                                                                                                                                                                                                                                                                                                                                                                                                                          |

# Variowinch - Dimensional drawing