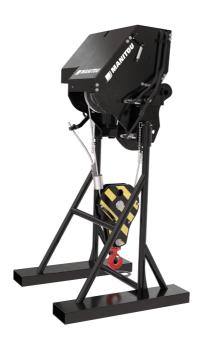

[The 3D picture at the top of this page is the reference VARIOWINCH 7.2 t - 52576737].

|                       |     | DANGE OF THE ETT OF CALCA OF THE ETT OF CALCACTURE OF THE OTHER OF CALCACTURE OF THE OTHER |
|-----------------------|-----|--------------------------------------------------------------------------------------------------------------------------------------------------------------------------------------------------------------------------------------------------------------------------------------------------------------------------------------------------------------------------------------------------------------------------------------------------------------------------------------------------------------------------------------------------------------------------------------------------------------------------------------------------------------------------------------------------------------------------------------------------------------------------------------------------------------------------------------------------------------------------------------------------------------------------------------------------------------------------------------------------------------------------------------------------------------------------------------------------------------------------------------------------------------------------------------------------------------------------------------------------------------------------------------------------------------------------------------------------------------------------------------------------------------------------------------------------------------------------------------------------------------------------------------------------------------------------------------------------------------------------------------------------------------------------------------------------------------------------------------------------------------------------------------------------------------------------------------------------------------------------------------------------------------------------------------------------------------------------------------------------------------------------------------------------------------------------------------------------------------------------------|
| Capacities            |     | W 7200 V                                                                                                                                                                                                                                                                                                                                                                                                                                                                                                                                                                                                                                                                                                                                                                                                                                                                                                                                                                                                                                                                                                                                                                                                                                                                                                                                                                                                                                                                                                                                                                                                                                                                                                                                                                                                                                                                                                                                                                                                                                                                                                                       |
| Capacity (kg)         |     | 7200                                                                                                                                                                                                                                                                                                                                                                                                                                                                                                                                                                                                                                                                                                                                                                                                                                                                                                                                                                                                                                                                                                                                                                                                                                                                                                                                                                                                                                                                                                                                                                                                                                                                                                                                                                                                                                                                                                                                                                                                                                                                                                                           |
| Working height (mm)   | h21 | 36000                                                                                                                                                                                                                                                                                                                                                                                                                                                                                                                                                                                                                                                                                                                                                                                                                                                                                                                                                                                                                                                                                                                                                                                                                                                                                                                                                                                                                                                                                                                                                                                                                                                                                                                                                                                                                                                                                                                                                                                                                                                                                                                          |
| Max. outreach (mm)    |     | 238                                                                                                                                                                                                                                                                                                                                                                                                                                                                                                                                                                                                                                                                                                                                                                                                                                                                                                                                                                                                                                                                                                                                                                                                                                                                                                                                                                                                                                                                                                                                                                                                                                                                                                                                                                                                                                                                                                                                                                                                                                                                                                                            |
| Weight                |     |                                                                                                                                                                                                                                                                                                                                                                                                                                                                                                                                                                                                                                                                                                                                                                                                                                                                                                                                                                                                                                                                                                                                                                                                                                                                                                                                                                                                                                                                                                                                                                                                                                                                                                                                                                                                                                                                                                                                                                                                                                                                                                                                |
| Overall weight (kg)   |     | 700                                                                                                                                                                                                                                                                                                                                                                                                                                                                                                                                                                                                                                                                                                                                                                                                                                                                                                                                                                                                                                                                                                                                                                                                                                                                                                                                                                                                                                                                                                                                                                                                                                                                                                                                                                                                                                                                                                                                                                                                                                                                                                                            |
| Weight and dimensions |     |                                                                                                                                                                                                                                                                                                                                                                                                                                                                                                                                                                                                                                                                                                                                                                                                                                                                                                                                                                                                                                                                                                                                                                                                                                                                                                                                                                                                                                                                                                                                                                                                                                                                                                                                                                                                                                                                                                                                                                                                                                                                                                                                |
| Overall height (mm)   | h17 | 2408                                                                                                                                                                                                                                                                                                                                                                                                                                                                                                                                                                                                                                                                                                                                                                                                                                                                                                                                                                                                                                                                                                                                                                                                                                                                                                                                                                                                                                                                                                                                                                                                                                                                                                                                                                                                                                                                                                                                                                                                                                                                                                                           |
| Overall length (mm)   | I1  | 1200                                                                                                                                                                                                                                                                                                                                                                                                                                                                                                                                                                                                                                                                                                                                                                                                                                                                                                                                                                                                                                                                                                                                                                                                                                                                                                                                                                                                                                                                                                                                                                                                                                                                                                                                                                                                                                                                                                                                                                                                                                                                                                                           |
| Cable loop            |     | 1                                                                                                                                                                                                                                                                                                                                                                                                                                                                                                                                                                                                                                                                                                                                                                                                                                                                                                                                                                                                                                                                                                                                                                                                                                                                                                                                                                                                                                                                                                                                                                                                                                                                                                                                                                                                                                                                                                                                                                                                                                                                                                                              |
| Width (mm)            |     | 1223                                                                                                                                                                                                                                                                                                                                                                                                                                                                                                                                                                                                                                                                                                                                                                                                                                                                                                                                                                                                                                                                                                                                                                                                                                                                                                                                                                                                                                                                                                                                                                                                                                                                                                                                                                                                                                                                                                                                                                                                                                                                                                                           |
| Depth (mm)            | p5  | 638                                                                                                                                                                                                                                                                                                                                                                                                                                                                                                                                                                                                                                                                                                                                                                                                                                                                                                                                                                                                                                                                                                                                                                                                                                                                                                                                                                                                                                                                                                                                                                                                                                                                                                                                                                                                                                                                                                                                                                                                                                                                                                                            |
| Cable length (mm)     |     | 76000                                                                                                                                                                                                                                                                                                                                                                                                                                                                                                                                                                                                                                                                                                                                                                                                                                                                                                                                                                                                                                                                                                                                                                                                                                                                                                                                                                                                                                                                                                                                                                                                                                                                                                                                                                                                                                                                                                                                                                                                                                                                                                                          |
| Working Parameters    |     |                                                                                                                                                                                                                                                                                                                                                                                                                                                                                                                                                                                                                                                                                                                                                                                                                                                                                                                                                                                                                                                                                                                                                                                                                                                                                                                                                                                                                                                                                                                                                                                                                                                                                                                                                                                                                                                                                                                                                                                                                                                                                                                                |
| Machine Equipment     |     | ₽₽ ₽ <u>₽</u> ₽                                                                                                                                                                                                                                                                                                                                                                                                                                                                                                                                                                                                                                                                                                                                                                                                                                                                                                                                                                                                                                                                                                                                                                                                                                                                                                                                                                                                                                                                                                                                                                                                                                                                                                                                                                                                                                                                                                                                                                                                                                                                                                                |
| Hook Speed (m/mn)     |     | 60.60                                                                                                                                                                                                                                                                                                                                                                                                                                                                                                                                                                                                                                                                                                                                                                                                                                                                                                                                                                                                                                                                                                                                                                                                                                                                                                                                                                                                                                                                                                                                                                                                                                                                                                                                                                                                                                                                                                                                                                                                                                                                                                                          |