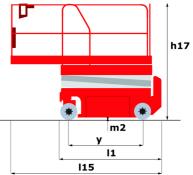

# 120 SE S3 - Dimensional drawing

# 120 SE S3

|                                                                  |         | · · · · ·                                                                                                            |
|------------------------------------------------------------------|---------|----------------------------------------------------------------------------------------------------------------------|
| Capacities                                                       |         | Metric                                                                                                               |
| Working height                                                   | h21     | 11.78 m                                                                                                              |
| Working height maximum (indoor)                                  | h21     | 11.78 m                                                                                                              |
| Working height maximum (outdoor)                                 | h21'    | 8.71 m                                                                                                               |
| Platform height maximum (indoor)                                 | h7      | 9.78 m                                                                                                               |
| Platform height maximum (outdoor)                                | h7'     | 6.71 m                                                                                                               |
| Platform capacity                                                | Q       | 318 kg                                                                                                               |
| Max. capacity on the extension deck                              |         | 113 kg                                                                                                               |
| Number of people (indoor / outdoor)                              |         | 2/1                                                                                                                  |
| Weight and dimensions                                            |         | 27.                                                                                                                  |
| Platform weight*                                                 |         | 2367 kg                                                                                                              |
| Platform dimensions (length x width)                             | lp / ep | 2.26 m x 1.16 m                                                                                                      |
| Platform dimensions with extension (length x width)              | ip / ep | 3.18 m x 1.16 m                                                                                                      |
|                                                                  | 1       | 2.44 m                                                                                                               |
| Overall length                                                   |         |                                                                                                                      |
| Overall width                                                    | b1      | 1.18 m                                                                                                               |
| Overall height                                                   | h17     | 2.43 m                                                                                                               |
| Overall height (stowed)                                          | h18 *** | 1.82 m                                                                                                               |
| Internal turning radius / External turning radius                | Wa3     | 0 mm/2.29 m                                                                                                          |
| Ground clearance with pothole guards deployed                    | m6      | 0.02 m                                                                                                               |
| Ground clearance with pothole guards folded                      | m2      | 0.12 m                                                                                                               |
| Ground clearance at centre of wheelbase                          | m2      | 0.12 m                                                                                                               |
| Wheelbase                                                        | У       | 1.85 m                                                                                                               |
| Performances                                                     |         |                                                                                                                      |
| Drive speed - stowed                                             |         | 4 km/h                                                                                                               |
| Drive speed - raised                                             |         | 0.80 km/h                                                                                                            |
| Raise speed (laden) / Lower speed (laden)                        |         | 53 s / 34 s                                                                                                          |
| Gradeability                                                     |         | 25 %                                                                                                                 |
| Indoor and outdoor max Tilt Rating (Fore and Aft / Side-to-Side) |         | 3 ° / 1.50 °                                                                                                         |
| Wheels                                                           |         |                                                                                                                      |
| Tires type                                                       |         | Non marking                                                                                                          |
| Standard tires                                                   |         | 380 x 130 mm                                                                                                         |
| Drive wheels (front / rear)                                      |         | 2 / 0                                                                                                                |
| Steering wheels (front / rear)                                   |         | 2 / 0                                                                                                                |
| Braking wheels (front / rear)                                    |         | 2 / 0                                                                                                                |
| Engine/Battery                                                   |         |                                                                                                                      |
| Battery voltage                                                  |         | 6 V                                                                                                                  |
| Battery capacity                                                 |         | 225 Ah                                                                                                               |
| Battery energy                                                   |         | 5 kWh                                                                                                                |
| On-board charger (V / A)                                         |         | 24 V / 20 A                                                                                                          |
| Miscellaneous                                                    |         |                                                                                                                      |
| Ground Pressure                                                  |         | 10.26 dan/cm2                                                                                                        |
| Hydraulic tank capacity                                          |         | 15.10                                                                                                                |
| Noise to environment (LwA)                                       |         | < 70 dB                                                                                                              |
| Vibration on hands/arms                                          |         | < 0.50 m/s <sup>2</sup>                                                                                              |
| Standards compliance                                             |         | < 0.00 m/ 3                                                                                                          |
| This machine is in compliance with:                              |         | European directives: 2006/42/EC- Machinery<br>(revised EN280:2013) - 2004/108/EC (EMC) -<br>2006/95/EC (Low voltage) |