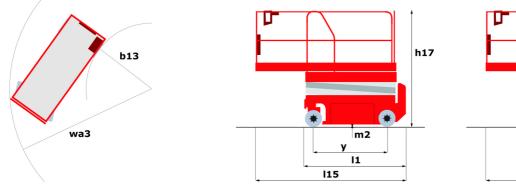

# 120 SE S3 - Dimensional drawing

# 120 SE S3

|                                                                  |         | · · · · ·                                                                                                            |
|------------------------------------------------------------------|---------|----------------------------------------------------------------------------------------------------------------------|
| Capacities                                                       |         | Metric                                                                                                               |
| Working height                                                   | h21     | 11.78 m                                                                                                              |
| Working height maximum (indoor)                                  | h21     | 11.78 m                                                                                                              |
| Working height maximum (outdoor)                                 | h21'    | 8.71 m                                                                                                               |
| Platform height maximum (indoor)                                 | h7      | 9.78 m                                                                                                               |
| Platform height maximum (outdoor)                                | h7'     | 6.71 m                                                                                                               |
| Platform capacity                                                | Q       | 318 kg                                                                                                               |
| Max. capacity on the extension deck                              |         | 113 kg                                                                                                               |
| Number of people (indoor / outdoor)                              |         | 2/1                                                                                                                  |
| Weight and dimensions                                            |         | 27.                                                                                                                  |
| Platform weight*                                                 |         | 2367 kg                                                                                                              |
| Platform dimensions (length x width)                             | lp / ep | 2.26 m x 1.16 m                                                                                                      |
| Platform dimensions with extension (length x width)              | ip / ep | 3.18 m x 1.16 m                                                                                                      |
|                                                                  | 1       | 2.44 m                                                                                                               |
| Overall length                                                   |         |                                                                                                                      |
| Overall width                                                    | b1      | 1.18 m                                                                                                               |
| Overall height                                                   | h17     | 2.43 m                                                                                                               |
| Overall height (stowed)                                          | h18 *** | 1.82 m                                                                                                               |
| Internal turning radius / External turning radius                | Wa3     | 0 mm/2.29 m                                                                                                          |
| Ground clearance with pothole guards deployed                    | m6      | 0.02 m                                                                                                               |
| Ground clearance with pothole guards folded                      | m2      | 0.12 m                                                                                                               |
| Ground clearance at centre of wheelbase                          | m2      | 0.12 m                                                                                                               |
| Wheelbase                                                        | У       | 1.85 m                                                                                                               |
| Performances                                                     |         |                                                                                                                      |
| Drive speed - stowed                                             |         | 4 km/h                                                                                                               |
| Drive speed - raised                                             |         | 0.80 km/h                                                                                                            |
| Raise speed (laden) / Lower speed (laden)                        |         | 53 s / 34 s                                                                                                          |
| Gradeability                                                     |         | 25 %                                                                                                                 |
| Indoor and outdoor max Tilt Rating (Fore and Aft / Side-to-Side) |         | 3 ° / 1.50 °                                                                                                         |
| Wheels                                                           |         |                                                                                                                      |
| Tires type                                                       |         | Non marking                                                                                                          |
| Standard tires                                                   |         | 380 x 130 mm                                                                                                         |
| Drive wheels (front / rear)                                      |         | 2 / 0                                                                                                                |
| Steering wheels (front / rear)                                   |         | 2 / 0                                                                                                                |
| Braking wheels (front / rear)                                    |         | 2 / 0                                                                                                                |
| Engine/Battery                                                   |         |                                                                                                                      |
| Battery voltage                                                  |         | 6 V                                                                                                                  |
| Battery capacity                                                 |         | 225 Ah                                                                                                               |
| Battery energy                                                   |         | 5 kWh                                                                                                                |
| On-board charger (V / A)                                         |         | 24 V / 20 A                                                                                                          |
| Miscellaneous                                                    |         |                                                                                                                      |
| Ground Pressure                                                  |         | 10.26 dan/cm2                                                                                                        |
| Hydraulic tank capacity                                          |         | 15.10                                                                                                                |
| Noise to environment (LwA)                                       |         | < 70 dB                                                                                                              |
| Vibration on hands/arms                                          |         | < 0.50 m/s <sup>2</sup>                                                                                              |
| Standards compliance                                             |         | < 0.00 m/ 3                                                                                                          |
| This machine is in compliance with:                              |         | European directives: 2006/42/EC- Machinery<br>(revised EN280:2013) - 2004/108/EC (EMC) -<br>2006/95/EC (Low voltage) |