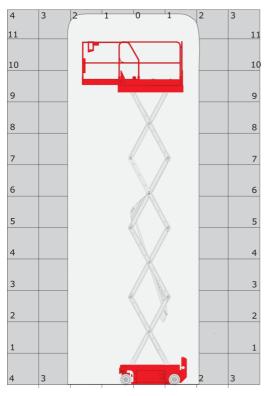

|
| Vibration on hands/arms                                          |         | < 0.50 m/s <sup>2</sup>                                                                                              |
| Standards compliance                                             |         | < 0.00 m/ 3                                                                                                          |
| This machine is in compliance with:                              |         | European directives: 2006/42/EC- Machinery<br>(revised EN280:2013) - 2004/108/EC (EMC) -<br>2006/95/EC (Low voltage) |

120 SE SB Created on June 16, 2025 at 5:41 PM UTC

\*Varies according to options and standards of the country to which the machine is delivered

### 120 SE S3 - Load chart

#### Load Chart metric



# 120 SE S3 - Dimensional drawing





# Equipment

| Standard |
|----------|
|----------|

2 flashing LED beacons 2 swing out component trays (hydraulic/electric) 220V predisposition in the platform Anti-slip platform surface Audible alarm and illuminated indicator lamp (leveling, overload, lowering) Battery charge indicator lamp CAN bus technology Descent alarm Emergency stop Emergency stop button in platform and on frame Folding rails Horn in the platform Hour meter Integrated diagnostic assistance Load management according to environment (indoor/outdoor) Manual emergency lowering Multi-voltage integrated charger Non-marking rubber tyres Platform access gate Pothole protection with automatic operation Side and rear forklift pockets

#### Optional

Biodegradable oil Cold weather protec