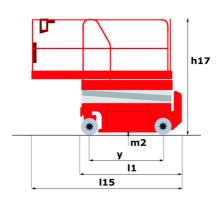

|           | European directives: 2006/42/EC- Machinery<br>(revised EN280:2013) - 2004/108/EC (EMC) -<br>2006/95/EC (Low voltage) |  |

<sup>\*</sup>Varies according to options and standards of the country to which the machine is delivered

## 120 SE S3 - Load chart

### Load Chart metric



120 SE S3 - Dimensional drawing







# **Equipment**

Optional

Biodegradable oil

Cold weather protection oil

Safety harness

### 2 flashing LED beacons 2 swing out component trays (hydraulic/electric) 220V predisposition in the platform Anti-slip platform surface Audible alarm and illuminated indicator lamp (leveling, overload, lowering) Battery charge indicator lamp CAN bus technology Descent alarm Emergency stop Emergency stop button in platform and on frame Folding rails Horn in the platform Hour meter Integrated diagnostic assistance Load management according to environment (indoor/outdoor) Manual emergency lowering Multi-voltage integrated charger Non-marking rubber tyres Platform access gate Pothole protection with automatic operation Side and rear forklift pockets





#### **Head Office**

B.P. 249 - 430 rue de