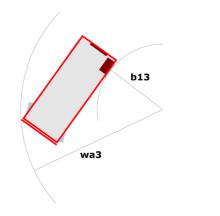

|           | European directives: 2006/42/EC- Machinery<br>(revised EN280:2013) - 2004/108/EC (EMC) -<br>2006/95/EC (Low voltage) |  |

<sup>\*</sup>Varies according to options and standards of the country to which the machine is delivered

## 120 SE S3 - Load chart

### Load Chart metric



120 SE S3 - Dimensional drawing







# **Equipment**

Optional

Biodegradable oil

Cold weather protection oil

Safety harness

### 2 flashing LED beacons 2 swing out component trays (hydraulic/electric) 220V predisposition in the platform Anti-slip platform surface Audible alarm and illuminated indicator lamp (leveling, overload, lowering) Battery charge indicator lamp CAN bus technology Descent alarm Emergency stop Emergency stop button in platform and on frame Folding rails Horn in the platform Hour meter Integrated diagnostic assistance Load management according to environment (indoor/outdoor) Manual emergency lowering Multi-voltage integrated charger Non-marking rubber tyres Platform access gate Pothole protection with automatic operation Side and rear forklift pockets





#### **Head Office**

B.P. 249 - 430 rue