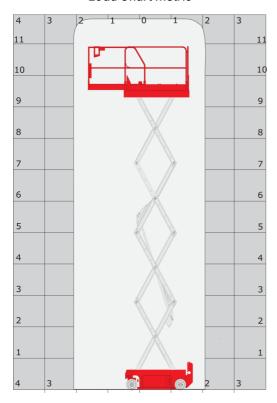

|           | European directives: 2006/42/EC- Machinery<br>(revised EN280:2013) - 2004/108/EC (EMC) -<br>2006/95/EC (Low voltage) |  |

<sup>\*</sup>Varies according to options and standards of the country to which the machine is delivered

## 120 SE S3 - Load chart

### Load Chart metric



120 SE S3 - Dimensional drawing







# **Equipment**

Optional

Biodegradable oil

Cold weather protection oil

Safety harness

### 2 flashing LED beacons 2 swing out component trays (hydraulic/electric) 220V predisposition in the platform Anti-slip platform surface Audible alarm and illuminated indicator lamp (leveling, overload, lowering) Battery charge indicator lamp CAN bus technology Descent alarm Emergency stop Emergency stop button in platform and on frame Folding rails Horn in the platform Hour meter Integrated diagnostic assistance Load management according to environment (indoor/outdoor) Manual emergency lowering Multi-voltage integrated charger Non-marking rubber tyres Platform access gate Pothole protection with automatic operation Side and rear forklift pockets





#### *