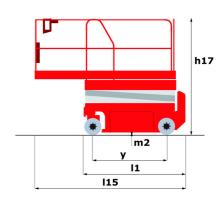

|           | European directives: 2006/42/EC- Machinery<br>(revised EN280:2013) - 2004/108/EC (EMC) -<br>2006/95/EC (Low voltage) |  |

<sup>\*</sup>Varies according to options and standards of the country to which the machine is delivered

## 120 SE S3 - Load chart

### Load Chart metric



120 SE S3 - Dimensional drawing







# **Equipment**

Optional

Biodegradable oil

Cold weather protection oil

Safety harness

### 2 flashing LED beacons 2 swing out component trays (hydraulic/electric) 220V predisposition in the platform Anti-slip platform surface Audible alarm and illuminated indicator lamp (leveling, overload, lowering) Battery charge indicator lamp CAN bus technology Descent alarm Emergency stop Emergency stop button in platform and on frame Folding rails Horn in the platform Hour meter Integrated diagnostic assistance Load management according to environment (indoor/outdoor) Manual emergency lowering Multi-voltage integrated charger Non-marking rubber tyres Platform access gate Pothole protection with automatic operation Side and rear forklift pockets





#### **Head Office**

B.P. 249 - 430 rue de l