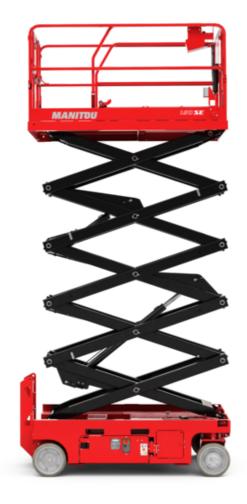

Technical sheet:

# 120 SE S3





|