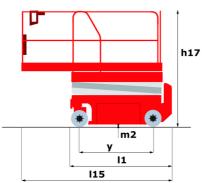

# 120 SE S3

|                                                                  | 120 SE 53 | Created on June 19, 2025 at 6:26 AM UTC                                                                              |
|------------------------------------------------------------------|-----------|----------------------------------------------------------------------------------------------------------------------|
| Capacities                                                       |           | Metric                                                                                                               |
| Working height                                                   | h21       | 11.78 m                                                                                                              |
| Working height maximum (indoor)                                  | h21       | 11.78 m                                                                                                              |
| Working height maximum (outdoor)                                 | h21'      | 8.71 m                                                                                                               |
| Platform height maximum (indoor)                                 | h7        | 9.78 m                                                                                                               |
| Platform height maximum (outdoor)                                | h7'       | 6.71 m                                                                                                               |
| Platform capacity                                                | Q         | 318 kg                                                                                                               |
| Max. capacity on the extension deck                              |           | 113 kg                                                                                                               |
| Number of people (indoor / outdoor)                              |           | 2/1                                                                                                                  |
| Weight and dimensions                                            |           |                                                                                                                      |
| Platform weight*                                                 |           | 2367 kg                                                                                                              |
| Platform dimensions (length x width)                             | lp / ep   | 2.26 m x 1.16 m                                                                                                      |
| Platform dimensions with extension (length x width)              |           | 3.18 m x 1.16 m                                                                                                      |
| Overall length                                                   | l1        | 2.44 m                                                                                                               |
| Overall width                                                    | b1        | 1.18 m                                                                                                               |
| Overall height                                                   | h17       | 2.43 m                                                                                                               |
| Overall height (stowed)                                          | h18 ***   | 1.82 m                                                                                                               |
| Internal turning radius / External turning radius                | Wa3       | 0 mm/2.29 m                                                                                                          |
| Ground clearance with pothole guards deployed                    | m6        | 0.02 m                                                                                                               |
| Ground clearance with pothole guards folded                      | m2        | 0.12 m                                                                                                               |
| Ground clearance at centre of wheelbase                          | m2        | 0.12 m                                                                                                               |
| Wheelbase                                                        | у         | 1.85 m                                                                                                               |
| Performances                                                     |           |                                                                                                                      |
| Drive speed - stowed                                             |           | 4 km/h                                                                                                               |
| Drive speed - raised                                             |           | 0.80 km/h                                                                                                            |
| Raise speed (laden) / Lower speed (laden)                        |           | 53 s / 34 s                                                                                                          |
| Gradeability                                                     |           | 25 %                                                                                                                 |
| Indoor and outdoor max Tilt Rating (Fore and Aft / Side-to-Side) |           | 3 ° / 1.50 °                                                                                                         |
| Wheels                                                           |           |                                                                                                                      |
| Tires type                                                       |           | Non marking                                                                                                          |
| Standard tires                                                   |           | 380 x 130 mm                                                                                                         |
| Drive wheels (front / rear)                                      |           | 2 / 0                                                                                                                |
| Steering wheels (front / rear)                                   |           | 2 / 0                                                                                                                |
| Braking wheels (front / rear)                                    |           | 2 / 0                                                                                                                |
| Engine/Battery                                                   |           |                                                                                                                      |
| Battery voltage                                                  |           | 6 V                                                                                                                  |
| Battery capacity                                                 |           | 225 Ah                                                                                                               |
| Battery energy                                                   |           | 5 kWh                                                                                                                |
| On-board charger (V / A)                                         |           | 24 V / 20 A                                                                                                          |
| Miscellaneous                                                    |           |                                                                                                                      |
| Ground Pressure                                                  |           | 10.26 dan/cm2                                                                                                        |
| Hydraulic tank capacity                                          |           | 15.10 l                                                                                                              |
| Noise to environment (LwA)                                       |           | < 70 dB                                                                                                              |
| Vibration on hands/arms                                          |           | < 0.50 m/s²                                                                                                          |
| Standards compliance                                             |           |                                                                                                                      |
| This machine is in compliance with:                              |           | European directives: 2006/42/EC- Machinery<br>(revised EN280:2013) - 2004/108/EC (EMC) -<br>2006/95/EC (Low voltage) |