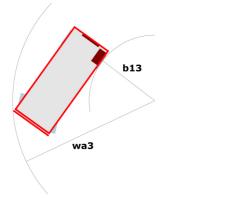

# 120 SE S3

|                                                                  | 120 SE 53 | Created on June 19, 2025 at 6:26 AM UTC                                                                              |
|------------------------------------------------------------------|-----------|----------------------------------------------------------------------------------------------------------------------|
| Capacities                                                       |           | Metric                                                                                                               |
| Working height                                                   | h21       | 11.78 m                                                                                                              |
| Working height maximum (indoor)                                  | h21       | 11.78 m                                                                                                              |
| Working height maximum (outdoor)                                 | h21'      | 8.71 m                                                                                                               |
| Platform height maximum (indoor)                                 | h7        | 9.78 m                                                                                                               |
| Platform height maximum (outdoor)                                | h7'       | 6.71 m                                                                                                               |
| Platform capacity                                                | Q         | 318 kg                                                                                                               |
| Max. capacity on the extension deck                              |           | 113 kg                                                                                                               |
| Number of people (indoor / outdoor)                              |           | 2/1                                                                                                                  |
| Weight and dimensions                                            |           |                                                                                                                      |
| Platform weight*                                                 |           | 2367 kg                                                                                                              |
| Platform dimensions (length x width)                             | lp / ep   | 2.26 m x 1.16 m                                                                                                      |
| Platform dimensions with extension (length x width)              |           | 3.18 m x 1.16 m                                                                                                      |
| Overall length                                                   | l1        | 2.44 m                                                                                                               |
| Overall width                                                    | b1        | 1.18 m                                                                                                               |
| Overall height                                                   | h17       | 2.43 m                                                                                                               |
| Overall height (stowed)                                          | h18 ***   | 1.82 m                                                                                                               |
| Internal turning radius / External turning radius                | Wa3       | 0 mm/2.29 m                                                                                                          |
| Ground clearance with pothole guards deployed                    | m6        | 0.02 m                                                                                                               |
| Ground clearance with pothole guards folded                      | m2        | 0.12 m                                                                                                               |
| Ground clearance at centre of wheelbase                          | m2        | 0.12 m                                                                                                               |
| Wheelbase                                                        | у         | 1.85 m                                                                                                               |
| Performances                                                     |           |                                                                                                                      |
| Drive speed - stowed                                             |           | 4 km/h                                                                                                               |
| Drive speed - raised                                             |           | 0.80 km/h                                                                                                            |
| Raise speed (laden) / Lower speed (laden)                        |           | 53 s / 34 s                                                                                                          |
| Gradeability                                                     |           | 25 %                                                                                                                 |
| Indoor and outdoor max Tilt Rating (Fore and Aft / Side-to-Side) |           | 3 ° / 1.50 °                                                                                                         |
| Wheels                                                           |           |                                                                                                                      |
| Tires type                                                       |           | Non marking                                                                                                          |
| Standard tires                                                   |           | 380 x 130 mm                                                                                                         |
| Drive wheels (front / rear)                                      |           | 2 / 0                                                                                                                |
| Steering wheels (front / rear)                                   |           | 2 / 0                                                                                                                |
| Braking wheels (front / rear)                                    |           | 2 / 0                                                                                                                |
| Engine/Battery                                                   |           |                                                                                                                      |
| Battery voltage                                                  |           | 6 V                                                                                                                  |
| Battery capacity                                                 |           | 225 Ah                                                                                                               |
| Battery energy                                                   |           | 5 kWh                                                                                                                |
| On-board charger (V / A)                                         |           | 24 V / 20 A                                                                                                          |
| Miscellaneous                                                    |           |                                                                                                                      |
| Ground Pressure                                                  |           | 10.26 dan/cm2                                                                                                        |
| Hydraulic tank capacity                                          |           | 15.10 l                                                                                                              |
| Noise to environment (LwA)                                       |           | < 70 dB                                                                                                              |
| Vibration on hands/arms                                          |           | < 0.50 m/s²                                                                                                          |
| Standards compliance                                             |           |                                                                                                                      |
| This machine is in compliance with:                              |           | European directives: 2006/42/EC- Machinery<br>(revised EN280:2013) - 2004/108/EC (EMC) -<br>2006/95/EC (Low voltage) |