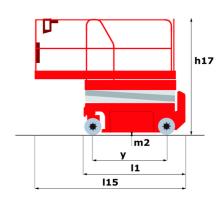

# 120 SE S3

|                                                                  | 120 SE 53 | Created on June 19, 2025 at 6:26 AM UTC                                                                              |
|------------------------------------------------------------------|-----------|----------------------------------------------------------------------------------------------------------------------|
| Capacities                                                       |           | Metric                                                                                                               |
| Working height                                                   | h21       | 11.78 m                                                                                                              |
| Working height maximum (indoor)                                  | h21       | 11.78 m                                                                                                              |
| Working height maximum (outdoor)                                 | h21'      | 8.71 m                                                                                                               |
| Platform height maximum (indoor)                                 | h7        | 9.78 m                                                                                                               |
| Platform height maximum (outdoor)                                | h7'       | 6.71 m                                                                                                               |
| Platform capacity                                                | Q         | 318 kg                                                                                                               |
| Max. capacity on the extension deck                              |           | 113 kg                                                                                                               |
| Number of people (indoor / outdoor)                              |           | 2/1                                                                                                                  |
| Weight and dimensions                                            |           |                                                                                                                      |
| Platform weight*                                                 |           | 2367 kg                                                                                                              |
| Platform dimensions (length x width)                             | lp / ep   | 2.26 m x 1.16 m                                                                                                      |
| Platform dimensions with extension (length x width)              |           | 3.18 m x 1.16 m                                                                                                      |
| Overall length                                                   | l1        | 2.44 m                                                                                                               |
| Overall width                                                    | b1        | 1.18 m                                                                                                               |
| Overall height                                                   | h17       | 2.43 m                                                                                                               |
| Overall height (stowed)                                          | h18 ***   | 1.82 m                                                                                                               |
| Internal turning radius / External turning radius                | Wa3       | 0 mm/2.29 m                                                                                                          |
| Ground clearance with pothole guards deployed                    | m6        | 0.02 m                                                                                                               |
| Ground clearance with pothole guards folded                      | m2        | 0.12 m                                                                                                               |
| Ground clearance at centre of wheelbase                          | m2        | 0.12 m                                                                                                               |
| Wheelbase                                                        | у         | 1.85 m                                                                                                               |
| Performances                                                     |           |                                                                                                                      |
| Drive speed - stowed                                             |           | 4 km/h                                                                                                               |
| Drive speed - raised                                             |           | 0.80 km/h                                                                                                            |
| Raise speed (laden) / Lower speed (laden)                        |           | 53 s / 34 s                                                                                                          |
| Gradeability                                                     |           | 25 %                                                                                                                 |
| Indoor and outdoor max Tilt Rating (Fore and Aft / Side-to-Side) |           | 3 ° / 1.50 °                                                                                                         |
| Wheels                                                           |           |                                                                                                                      |
| Tires type                                                       |           | Non marking                                                                                                          |
| Standard tires                                                   |           | 380 x 130 mm                                                                                                         |
| Drive wheels (front / rear)                                      |           | 2 / 0                                                                                                                |
| Steering wheels (front / rear)                                   |           | 2 / 0                                                                                                                |
| Braking wheels (front / rear)                                    |           | 2 / 0                                                                                                                |
| Engine/Battery                                                   |           |                                                                                                                      |
| Battery voltage                                                  |           | 6 V                                                                                                                  |
| Battery capacity                                                 |           | 225 Ah                                                                                                               |
| Battery energy                                                   |           | 5 kWh                                                                                                                |
| On-board charger (V / A)                                         |           | 24 V / 20 A                                                                                                          |
| Miscellaneous                                                    |           |                                                                                                                      |
| Ground Pressure                                                  |           | 10.26 dan/cm2                                                                                                        |
| Hydraulic tank capacity                                          |           | 15.10 l                                                                                                              |
| Noise to environment (LwA)                                       |           | < 70 dB                                                                                                              |
| Vibration on hands/arms                                          |           | < 0.50 m/s²                                                                                                          |
| Standards compliance                                             |           |                                                                                                                      |
| This machine is in compliance with:                              |           | European directives: 2006/42/EC- Machinery<br>(revised EN280:2013) - 2004/108/EC (EMC) -<br>2006/95/EC (Low voltage) |

### Load Chart metric

120 SE S3 - Dimensional drawing