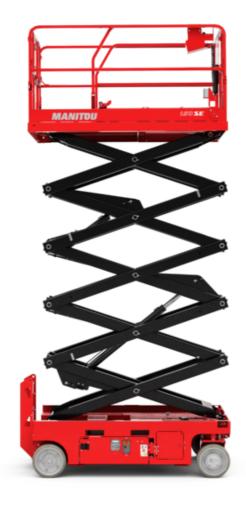

Technical sheet:

# 120 SE S3

|                                                                  | 120 SE 53 | Created on June 19, 2025 at 6:26 AM UTC                                                                              |
|------------------------------------------------------------------|-----------|----------------------------------------------------------------------------------------------------------------------|
| Capacities                                                       |           | Metric                                                                                                               |
| Working height                                                   | h21       | 11.78 m                                                                                                              |
| Working height maximum (indoor)                                  | h21       | 11.78 m                                                                                                              |
| Working height maximum (outdoor)                                 | h21'      | 8.71 m                                                                                                               |
| Platform height maximum (indoor)                                 | h7        | 9.78 m                                                                                                               |
| Platform height maximum (outdoor)                                | h7'       | 6.71 m                                                                                                               |
| Platform capacity                                                | Q         | 318 kg                                                                                                               |
| Max. capacity on the extension deck                              |           | 113 kg                                                                                                               |
| Number of people (indoor / outdoor)                              |           | 2/1                                                                                                                  |
| Weight and dimensions                                            |           |                                                                                                                      |
| Platform weight*                                                 |           | 2367 kg                                                                                                              |
| Platform dimensions (length x width)                             | lp / ep   | 2.26 m x 1.16 m                                                                                                      |
| Platform dimensions with extension (length x width)              |           | 3.18 m x 1.16 m                                                                                                      |
| Overall length                                                   | l1        | 2.44 m                                                                                                               |
| Overall width                                                    | b1        | 1.18 m                                                                                                               |
| Overall height                                                   | h17       | 2.43 m                                                                                                               |
| Overall height (stowed)                                          | h18 ***   | 1.82 m                                                                                                               |
| Internal turning radius / External turning radius                | Wa3       | 0 mm/2.29 m                                                                                                          |
| Ground clearance with pothole guards deployed                    | m6        | 0.02 m                                                                                                               |
| Ground clearance with pothole guards folded                      | m2        | 0.12 m                                                                                                               |
| Ground clearance at centre of wheelbase                          | m2        | 0.12 m                                                                                                               |
| Wheelbase                                                        | у         | 1.85 m                                                                                                               |
| Performances                                                     |           |                                                                                                                      |
| Drive speed - stowed                                             |           | 4 km/h                                                                                                               |
| Drive speed - raised                                             |           | 0.80 km/h                                                                                                            |
| Raise speed (laden) / Lower speed (laden)                        |           | 53 s / 34 s                                                                                                          |
| Gradeability                                                     |           | 25 %                                                                                                                 |
| Indoor and outdoor max Tilt Rating (Fore and Aft / Side-to-Side) |           | 3 ° / 1.50 °                                                                                                         |
| Wheels                                                           |           |                                                                                                                      |
| Tires type                                                       |           | Non marking                                                                                                          |
| Standard tires                                                   |           | 380 x 130 mm                                                                                                         |
| Drive wheels (front / rear)                                      |           | 2 / 0                                                                                                                |
| Steering wheels (front / rear)                                   |           | 2 / 0                                                                                                                |
| Braking wheels (front / rear)                                    |           | 2 / 0                                                                                                                |
| Engine/Battery                                                   |           |                                                                                                                      |
| Battery voltage                                                  |           | 6 V                                                                                                                  |
| Battery capacity                                                 |           | 225 Ah                                                                                                               |
| Battery energy                                                   |           | 5 kWh                                                                                                                |
| On-board charger (V / A)                                         |           | 24 V / 20 A                                                                                                          |
| Miscellaneous                                                    |           |                                                                                                                      |
| Ground Pressure                                                  |           | 10.26 dan/cm2                                                                                                        |
| Hydraulic tank capacity                                          |           | 15.10 l                                                                                                              |
| Noise to environment (LwA)                                       |           | < 70 dB                                                                                                              |
| Vibration on hands/arms                                          |           | < 0.50 m/s²                                                                                                          |
| Standards compliance                                             |           |                                                                                                                      |
| This machine is in compliance with:                              |           | European directives: 2006/42/EC- Machinery<br>(revised EN280:2013) - 2004/108/EC (EMC) -<br>2006/95/EC (Low voltage) |