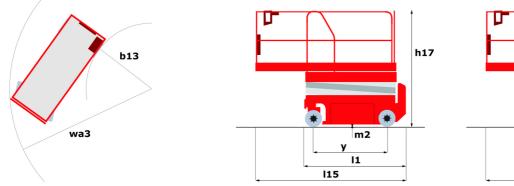

# 120 SE S3 - Dimensional drawing

# 120 SE S3

| Capacities                                                       | 1.01    | Metric                                                                                                               |
|------------------------------------------------------------------|---------|----------------------------------------------------------------------------------------------------------------------|
| Working height                                                   | h21     | 11.78 m                                                                                                              |
| Working height maximum (indoor)                                  | h21     | 11.78 m                                                                                                              |
| Working height maximum (outdoor)                                 | h21'    | 8.71 m                                                                                                               |
| Platform height maximum (indoor)                                 | h7      | 9.78 m                                                                                                               |
| Platform height maximum (outdoor)                                | h7'     | 6.71 m                                                                                                               |
| Platform capacity                                                | Q       | 318 kg                                                                                                               |
| Max. capacity on the extension deck                              |         | 113 kg                                                                                                               |
| Number of people (indoor / outdoor)                              |         | 2 / 1                                                                                                                |
| Weight and dimensions                                            |         |                                                                                                                      |
| Platform weight*                                                 |         | 2367 kg                                                                                                              |
| Platform dimensions (length x width)                             | lp / ep | 2.26 m x 1.16 m                                                                                                      |
| Platform dimensions with extension (length x width)              |         | 3.18 m x 1.16 m                                                                                                      |
| Overall length                                                   | 11      | 2.44 m                                                                                                               |
| Overall width                                                    | b1      | 1.18 m                                                                                                               |
| Overall height                                                   | h17     | 2.43 m                                                                                                               |
| Overall height (stowed)                                          | h18 *** | 1.82 m                                                                                                               |
| Internal turning radius / External turning radius                | Wa3     | 0 mm/2.29 m                                                                                                          |
| Ground clearance with pothole guards deployed                    | m6      | 0.02 m                                                                                                               |
| Ground clearance with pothole guards folded                      | m2      | 0.12 m                                                                                                               |
| Ground clearance at centre of wheelbase                          | m2      | 0.12 m                                                                                                               |
| Wheelbase                                                        | y       | 1.85 m                                                                                                               |
| Performances                                                     | ,       |                                                                                                                      |
| Drive speed - stowed                                             |         | 4 km/h                                                                                                               |
| Drive speed - raised                                             |         | 0.80 km/h                                                                                                            |
| Raise speed (laden) / Lower speed (laden)                        |         | 53 s / 34 s                                                                                                          |
| Gradeability                                                     |         | 25 %                                                                                                                 |
| Indoor and outdoor max Tilt Rating (Fore and Aft / Side-to-Side) |         | 3 ° / 1.50 °                                                                                                         |
| Wheels                                                           |         | 0 / 1.00                                                                                                             |
| Tires type                                                       |         | Non marking                                                                                                          |
| Standard tires                                                   |         | 380 x 130 mm                                                                                                         |
| Drive wheels (front / rear)                                      |         | 2/0                                                                                                                  |
| Steering wheels (front / rear)                                   |         | 2/0                                                                                                                  |
|                                                                  |         | 2 / 0                                                                                                                |
| Braking wheels (front / rear)                                    |         | 270                                                                                                                  |
| Engine/Battery                                                   |         |                                                                                                                      |
| Battery voltage                                                  |         | 6 V                                                                                                                  |
| Battery capacity                                                 |         | 225 Ah                                                                                                               |
| Battery energy                                                   |         | 5 kWh                                                                                                                |
| On-board charger (V / A)                                         |         | 24 V / 20 A                                                                                                          |
| Miscellaneous                                                    |         |                                                                                                                      |
| Ground Pressure                                                  |         | 10.26 dan/cm2                                                                                                        |
| Hydraulic tank capacity                                          |         | 15.10 l                                                                                                              |
| Noise to environment (LwA)                                       |         | < 70 dB                                                                                                              |
| Vibration on hands/arms                                          |         | < 0.50 m/s²                                                                                                          |
| Standards compliance                                             |         |                                                                                                                      |
| This machine is in compliance with:                              |         | European directives: 2006/42/EC- Machinery<br>(revised EN280:2013) - 2004/108/EC (EMC) -<br>2006/95/EC (Low voltage) |