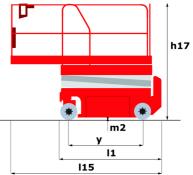

# 120 SE S3 - Dimensional drawing

# 120 SE S3

| Capacities                                                       | 1.01    | Metric                                                                                                               |
|------------------------------------------------------------------|---------|----------------------------------------------------------------------------------------------------------------------|
| Working height                                                   | h21     | 11.78 m                                                                                                              |
| Working height maximum (indoor)                                  | h21     | 11.78 m                                                                                                              |
| Working height maximum (outdoor)                                 | h21'    | 8.71 m                                                                                                               |
| Platform height maximum (indoor)                                 | h7      | 9.78 m                                                                                                               |
| Platform height maximum (outdoor)                                | h7'     | 6.71 m                                                                                                               |
| Platform capacity                                                | Q       | 318 kg                                                                                                               |
| Max. capacity on the extension deck                              |         | 113 kg                                                                                                               |
| Number of people (indoor / outdoor)                              |         | 2 / 1                                                                                                                |
| Weight and dimensions                                            |         |                                                                                                                      |
| Platform weight*                                                 |         | 2367 kg                                                                                                              |
| Platform dimensions (length x width)                             | lp / ep | 2.26 m x 1.16 m                                                                                                      |
| Platform dimensions with extension (length x width)              |         | 3.18 m x 1.16 m                                                                                                      |
| Overall length                                                   | 11      | 2.44 m                                                                                                               |
| Overall width                                                    | b1      | 1.18 m                                                                                                               |
| Overall height                                                   | h17     | 2.43 m                                                                                                               |
| Overall height (stowed)                                          | h18 *** | 1.82 m                                                                                                               |
| Internal turning radius / External turning radius                | Wa3     | 0 mm/2.29 m                                                                                                          |
| Ground clearance with pothole guards deployed                    | m6      | 0.02 m                                                                                                               |
| Ground clearance with pothole guards folded                      | m2      | 0.12 m                                                                                                               |
| Ground clearance at centre of wheelbase                          | m2      | 0.12 m                                                                                                               |
| Wheelbase                                                        | y       | 1.85 m                                                                                                               |
| Performances                                                     | ,       |                                                                                                                      |
| Drive speed - stowed                                             |         | 4 km/h                                                                                                               |
| Drive speed - raised                                             |         | 0.80 km/h                                                                                                            |
| Raise speed (laden) / Lower speed (laden)                        |         | 53 s / 34 s                                                                                                          |
| Gradeability                                                     |         | 25 %                                                                                                                 |
| Indoor and outdoor max Tilt Rating (Fore and Aft / Side-to-Side) |         | 3 ° / 1.50 °                                                                                                         |
| Wheels                                                           |         | 0 / 1.00                                                                                                             |
| Tires type                                                       |         | Non marking                                                                                                          |
| Standard tires                                                   |         | 380 x 130 mm                                                                                                         |
| Drive wheels (front / rear)                                      |         | 2/0                                                                                                                  |
| Steering wheels (front / rear)                                   |         | 2/0                                                                                                                  |
|                                                                  |         | 2 / 0                                                                                                                |
| Braking wheels (front / rear)                                    |         | 270                                                                                                                  |
| Engine/Battery                                                   |         |                                                                                                                      |
| Battery voltage                                                  |         | 6 V                                                                                                                  |
| Battery capacity                                                 |         | 225 Ah                                                                                                               |
| Battery energy                                                   |         | 5 kWh                                                                                                                |
| On-board charger (V / A)                                         |         | 24 V / 20 A                                                                                                          |
| Miscellaneous                                                    |         |                                                                                                                      |
| Ground Pressure                                                  |         | 10.26 dan/cm2                                                                                                        |
| Hydraulic tank capacity                                          |         | 15.10 l                                                                                                              |
| Noise to environment (LwA)                                       |         | < 70 dB                                                                                                              |
| Vibration on hands/arms                                          |         | < 0.50 m/s²                                                                                                          |
| Standards compliance                                             |         |                                                                                                                      |
| This machine is in compliance with:                              |         | European directives: 2006/42/EC- Machinery<br>(revised EN280:2013) - 2004/108/EC (EMC) -<br>2006/95/EC (Low voltage) |