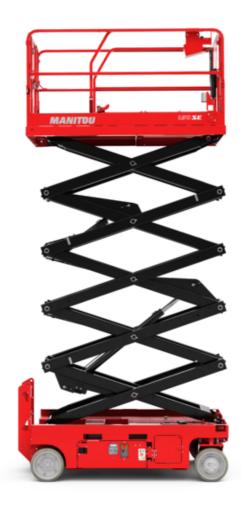

**120 SE S3** Created on June 1, 2025 at 11:43 PM UTC

\*Varies according to options and standards of the country to which the machine is delivered