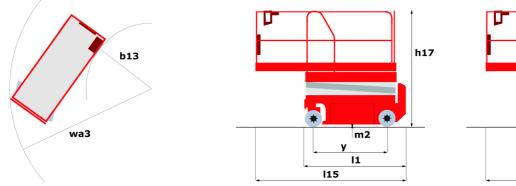

# 120 SE S3 - Dimensional drawing

# 120 SE S3

| Capacities                                                       |             | Metric                                                                                                               |
|------------------------------------------------------------------|-------------|----------------------------------------------------------------------------------------------------------------------|
| Working height                                                   | h21         | 11.78 m                                                                                                              |
| Working height maximum (indoor)                                  | h21         | 11.78 m                                                                                                              |
| Working height maximum (outdoor)                                 | h21'        | 8.71 m                                                                                                               |
| Platform height maximum (indoor)                                 | h7          | 9.78 m                                                                                                               |
| Platform height maximum (outdoor)                                | h7'         | 6.71 m                                                                                                               |
| Platform capacity                                                | 0           | 318 kg                                                                                                               |
| Max. capacity on the extension deck                              |             | 113 kg                                                                                                               |
| Number of people (indoor / outdoor)                              |             | 2/1                                                                                                                  |
| Weight and dimensions                                            |             |                                                                                                                      |
| Platform weight*                                                 |             | 2367 kg                                                                                                              |
| Platform dimensions (length x width)                             | lp / ep     | 2.26 m x 1.16 m                                                                                                      |
| Platform dimensions with extension (length x width)              | ip / cp     | 3.18 m x 1.16 m                                                                                                      |
| Overall length                                                   | 1           | 2.44 m                                                                                                               |
| Overall width                                                    | b1          | 1.18 m                                                                                                               |
| Overall height                                                   | h17         | 2.43 m                                                                                                               |
|                                                                  | h17 h18 *** | 2.43 m<br>1.82 m                                                                                                     |
| Overall height (stowed)                                          |             |                                                                                                                      |
| Internal turning radius / External turning radius                | Wa3         | 0 mm/2.29 m                                                                                                          |
| Ground clearance with pothole guards deployed                    | m6          | 0.02 m                                                                                                               |
| Ground clearance with pothole guards folded                      | m2          | 0.12 m                                                                                                               |
| Ground clearance at centre of wheelbase                          | m2          | 0.12 m                                                                                                               |
| Wheelbase                                                        | у           | 1.85 m                                                                                                               |
| Performances                                                     |             |                                                                                                                      |
| Drive speed - stowed                                             |             | 4 km/h                                                                                                               |
| Drive speed - raised                                             |             | 0.80 km/h                                                                                                            |
| Raise speed (laden) / Lower speed (laden)                        |             | 53 s / 34 s                                                                                                          |
| Gradeability                                                     |             | 25 %                                                                                                                 |
| Indoor and outdoor max Tilt Rating (Fore and Aft / Side-to-Side) |             | 3 ° / 1.50 °                                                                                                         |
| Wheels                                                           |             |                                                                                                                      |
| Tires type                                                       |             | Non marking                                                                                                          |
| Standard tires                                                   |             | 380 x 130 mm                                                                                                         |
| Drive wheels (front / rear)                                      |             | 2 / 0                                                                                                                |
| Steering wheels (front / rear)                                   |             | 2 / 0                                                                                                                |
| Braking wheels (front / rear)                                    |             | 2 / 0                                                                                                                |
| Engine/Battery                                                   |             |                                                                                                                      |
| Battery voltage                                                  |             | 6 V                                                                                                                  |
| Battery capacity                                                 |             | 225 Ah                                                                                                               |
| Battery energy                                                   |             | 5 kWh                                                                                                                |
| On-board charger (V / A)                                         |             | 24 V / 20 A                                                                                                          |
| Miscellaneous                                                    |             |                                                                                                                      |
| Ground Pressure                                                  |             | 10.26 dan/cm2                                                                                                        |
| Hydraulic tank capacity                                          |             | 15.10 l                                                                                                              |
| Noise to environment (LwA)                                       |             | < 70 dB                                                                                                              |
| Vibration on hands/arms                                          |             | < 0.50 m/s²                                                                                                          |
| Standards compliance                                             |             |                                                                                                                      |
| This machine is in compliance with:                              |             | European directives: 2006/42/EC- Machinery<br>(revised EN280:2013) - 2004/108/EC (EMC) -<br>2006/95/EC (Low voltage) |