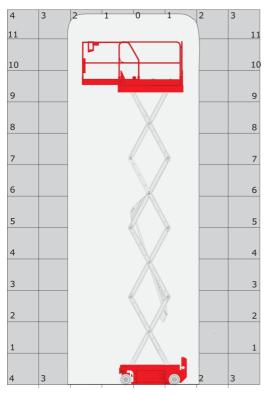

bration on hands/arms                                          |             | < 0.50 m/s²                                                                                                          |
| Standards compliance                                             |             |                                                                                                                      |
| This machine is in compliance with:                              |             | European directives: 2006/42/EC- Machinery<br>(revised EN280:2013) - 2004/108/EC (EMC) -<br>2006/95/EC (Low voltage) |

120 SE S3 Created on June 18, 2025 at 1:17 AM UTC

\*Varies according to options and standards of the country to which the machine is delivered

### 120 SE S3 - Load chart

#### Load Chart metric



# 120 SE S3 - Dimensional drawing





# Equipment

|  | Sta | nda | rd |
|--|-----|-----|----|
|--|-----|-----|----|

2 flashing LED beacons 2 swing out component trays (hydraulic/electric) 220V predisposition in the platform Anti-slip platform surface Audible alarm and illuminated indicator lamp (leveling, overload, lowering) Battery charge indicator lamp CAN bus technology Descent alarm Emergency stop Emergency stop button in platform and on frame Folding rails Horn in the platform Hour meter Integrated diagnostic assistance Load management according to environment (indoor/outdoor) Manual emergency lowering Multi-voltage integrated charger Non-marking rubber tyres Platform access gate Pothole protection with automatic operation Side and rear forklift pockets

#### Optional

Biodegrada