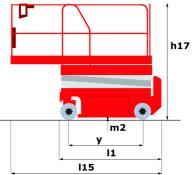

# 120 SE S3 - Dimensional drawing

# 120 SE S3

| Capacities                                                       |             | Metric                                                                                                               |
|------------------------------------------------------------------|-------------|----------------------------------------------------------------------------------------------------------------------|
| Working height                                                   | h21         | 11.78 m                                                                                                              |
| Working height maximum (indoor)                                  | h21         | 11.78 m                                                                                                              |
| Working height maximum (outdoor)                                 | h21'        | 8.71 m                                                                                                               |
| Platform height maximum (indoor)                                 | h7          | 9.78 m                                                                                                               |
| Platform height maximum (outdoor)                                | h7'         | 6.71 m                                                                                                               |
| Platform capacity                                                | 0           | 318 kg                                                                                                               |
| Max. capacity on the extension deck                              |             | 113 kg                                                                                                               |
| Number of people (indoor / outdoor)                              |             | 2/1                                                                                                                  |
| Weight and dimensions                                            |             |                                                                                                                      |
| Platform weight*                                                 |             | 2367 kg                                                                                                              |
| Platform dimensions (length x width)                             | lp / ep     | 2.26 m x 1.16 m                                                                                                      |
| Platform dimensions with extension (length x width)              | ip / cp     | 3.18 m x 1.16 m                                                                                                      |
| Overall length                                                   | 1           | 2.44 m                                                                                                               |
| Overall width                                                    | b1          | 1.18 m                                                                                                               |
| Overall height                                                   | h17         | 2.43 m                                                                                                               |
|                                                                  | h17 h18 *** | 2.43 m<br>1.82 m                                                                                                     |
| Overall height (stowed)                                          |             |                                                                                                                      |
| Internal turning radius / External turning radius                | Wa3         | 0 mm/2.29 m                                                                                                          |
| Ground clearance with pothole guards deployed                    | m6          | 0.02 m                                                                                                               |
| Ground clearance with pothole guards folded                      | m2          | 0.12 m                                                                                                               |
| Ground clearance at centre of wheelbase                          | m2          | 0.12 m                                                                                                               |
| Wheelbase                                                        | у           | 1.85 m                                                                                                               |
| Performances                                                     |             |                                                                                                                      |
| Drive speed - stowed                                             |             | 4 km/h                                                                                                               |
| Drive speed - raised                                             |             | 0.80 km/h                                                                                                            |
| Raise speed (laden) / Lower speed (laden)                        |             | 53 s / 34 s                                                                                                          |
| Gradeability                                                     |             | 25 %                                                                                                                 |
| Indoor and outdoor max Tilt Rating (Fore and Aft / Side-to-Side) |             | 3 ° / 1.50 °                                                                                                         |
| Wheels                                                           |             |                                                                                                                      |
| Tires type                                                       |             | Non marking                                                                                                          |
| Standard tires                                                   |             | 380 x 130 mm                                                                                                         |
| Drive wheels (front / rear)                                      |             | 2 / 0                                                                                                                |
| Steering wheels (front / rear)                                   |             | 2 / 0                                                                                                                |
| Braking wheels (front / rear)                                    |             | 2 / 0                                                                                                                |
| Engine/Battery                                                   |             |                                                                                                                      |
| Battery voltage                                                  |             | 6 V                                                                                                                  |
| Battery capacity                                                 |             | 225 Ah                                                                                                               |
| Battery energy                                                   |             | 5 kWh                                                                                                                |
| On-board charger (V / A)                                         |             | 24 V / 20 A                                                                                                          |
| Miscellaneous                                                    |             |                                                                                                                      |
| Ground Pressure                                                  |             | 10.26 dan/cm2                                                                                                        |
| Hydraulic tank capacity                                          |             | 15.10 l                                                                                                              |
| Noise to environment (LwA)                                       |             | < 70 dB                                                                                                              |
| Vibration on hands/arms                                          |             | < 0.50 m/s²                                                                                                          |
| Standards compliance                                             |             |                                                                                                                      |
| This machine is in compliance with:                              |             | European directives: 2006/42/EC- Machinery<br>(revised EN280:2013) - 2004/108/EC (EMC) -<br>2006/95/EC (Low voltage) |