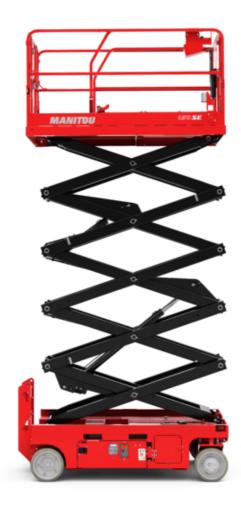

Technical sheet :

# 120 SE S3

| Capacities                                                       |             | Metric                                                                                                               |
|------------------------------------------------------------------|-------------|----------------------------------------------------------------------------------------------------------------------|
| Working height                                                   | h21         | 11.78 m                                                                                                              |
| Working height maximum (indoor)                                  | h21         | 11.78 m                                                                                                              |
| Working height maximum (outdoor)                                 | h21'        | 8.71 m                                                                                                               |
| Platform height maximum (indoor)                                 | h7          | 9.78 m                                                                                                               |
| Platform height maximum (outdoor)                                | h7'         | 6.71 m                                                                                                               |
| Platform capacity                                                | 0           | 318 kg                                                                                                               |
| Max. capacity on the extension deck                              |             | 113 kg                                                                                                               |
| Number of people (indoor / outdoor)                              |             | 2/1                                                                                                                  |
| Weight and dimensions                                            |             |                                                                                                                      |
| Platform weight*                                                 |             | 2367 kg                                                                                                              |
| Platform dimensions (length x width)                             | lp / ep     | 2.26 m x 1.16 m                                                                                                      |
| Platform dimensions with extension (length x width)              | ip / cp     | 3.18 m x 1.16 m                                                                                                      |
| Overall length                                                   | 1           | 2.44 m                                                                                                               |
| Overall width                                                    | b1          | 1.18 m                                                                                                               |
| Overall height                                                   | h17         | 2.43 m                                                                                                               |
|                                                                  | h17 h18 *** | 2.43 m<br>1.82 m                                                                                                     |
| Overall height (stowed)                                          |             |                                                                                                                      |
| Internal turning radius / External turning radius                | Wa3         | 0 mm/2.29 m                                                                                                          |
| Ground clearance with pothole guards deployed                    | m6          | 0.02 m                                                                                                               |
| Ground clearance with pothole guards folded                      | m2          | 0.12 m                                                                                                               |
| Ground clearance at centre of wheelbase                          | m2          | 0.12 m                                                                                                               |
| Wheelbase                                                        | у           | 1.85 m                                                                                                               |
| Performances                                                     |             |                                                                                                                      |
| Drive speed - stowed                                             |             | 4 km/h                                                                                                               |
| Drive speed - raised                                             |             | 0.80 km/h                                                                                                            |
| Raise speed (laden) / Lower speed (laden)                        |             | 53 s / 34 s                                                                                                          |
| Gradeability                                                     |             | 25 %                                                                                                                 |
| Indoor and outdoor max Tilt Rating (Fore and Aft / Side-to-Side) |             | 3 ° / 1.50 °                                                                                                         |
| Wheels                                                           |             |                                                                                                                      |
| Tires type                                                       |             | Non marking                                                                                                          |
| Standard tires                                                   |             | 380 x 130 mm                                                                                                         |
| Drive wheels (front / rear)                                      |             | 2 / 0                                                                                                                |
| Steering wheels (front / rear)                                   |             | 2 / 0                                                                                                                |
| Braking wheels (front / rear)                                    |             | 2 / 0                                                                                                                |
| Engine/Battery                                                   |             |                                                                                                                      |
| Battery voltage                                                  |             | 6 V                                                                                                                  |
| Battery capacity                                                 |             | 225 Ah                                                                                                               |
| Battery energy                                                   |             | 5 kWh                                                                                                                |
| On-board charger (V / A)                                         |             | 24 V / 20 A                                                                                                          |
| Miscellaneous                                                    |             |                                                                                                                      |
| Ground Pressure                                                  |             | 10.26 dan/cm2                                                                                                        |
| Hydraulic tank capacity                                          |             | 15.10 l                                                                                                              |
| Noise to environment (LwA)                                       |             | < 70 dB                                                                                                              |
| Vibration on hands/arms                                          |             | < 0.50 m/s²                                                                                                          |
| Standards compliance                                             |             |                                                                                                                      |
| This machine is in compliance with:                              |             | European directives: 2006/42/EC- Machinery<br>(revised EN280:2013) - 2004/108/EC (EMC) -<br>2006/95/EC (Low voltage) |